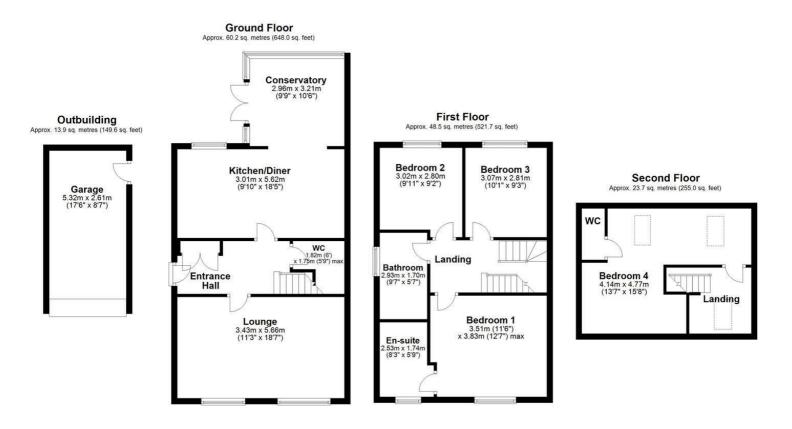

# Entrance hall

# Lounge

# Kitchen diner

# Conservatory

Downstairs w.c.

# Landing

# Bedroom one

### En suite

### Bedroom two

### Bedroom three

# Family bathroom

# Loft landing

# Bedroom four (converted loft)

### Outside

Total area: approx. 146.3 sq. metres (1574.3 sq. feet)