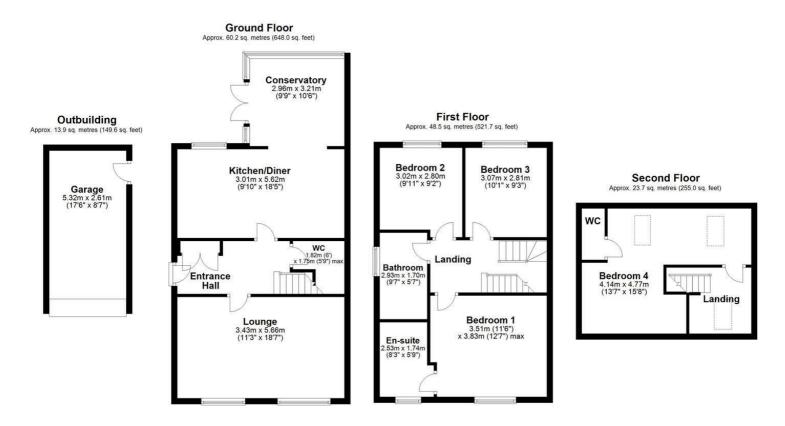

Upgraded by the current owners we have a recent kitchen, bathroom and en suite upgrade to go with four double bedrooms including the very smart loft conversion. The kitchen is a great family space being open plan to the south west facing conservatory, there's also a proper hall with storage, downstairs w.c. and a good size lounge across the front. Off road parking for a couple of cars, detached garage and a secure garden too, this really is an excellent value detached home. Viewings available by appointment, please contact us to book.

## Entrance hall

Lounge

## Kitchen diner



# Conservatory



### Bedroom two



### Bedroom three

Downstairs w.c.

Landing

Bedroom one





# En suite

# Family bathroom



# Loft landing



## Bedroom four (converted loft)



#### Outside



Area Map



#### Total area: approx. 146.3 sq. metres (1574.3 sq. feet)

#### Energy Efficiency Graph



These particulars, whilst believed to be accurate are set out as a general outline only for guidance and do not constitute any part of an offer or contract. Intending purchasers should not rely on them as statements of representation of fact, but must satisfy themselves by inspection or otherwise as to their accuracy. No person in this firms employment has the authority to make or give any representation or warranty in respect of the property.

EA Ben Cade is a trading name of Cade Estate Agency Limited - Company Number 11153015 2-4 Oswald Road, Scunthorpe. DN15 7PT Tel: 01724 372011 Email: info@eabencade.co.uk