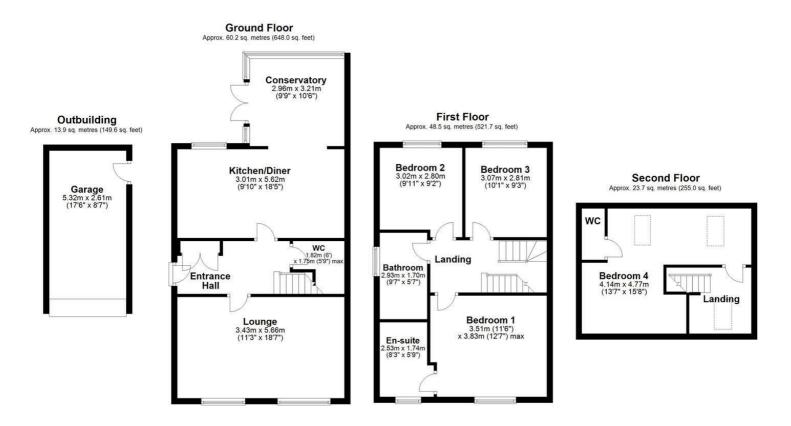

n. Upgraded by the current owners we have a recent kitchen, bathroom and en suite upgrade to go with four double bedrooms including the very smart loft conversion. The kitchen is a great family space being open plan to the south west facing conservatory, there's also a proper hall with storage, downstairs w.c. and a good size lounge across the front. Off road parking for a couple of cars, detached garage and a secure garden too, this really is an excellent value detached home. Viewings available by appointment, please contact us to book.

# Entrance hall

Lounge

# Kitchen diner



# Conservatory



### Bedroom two



### Bedroom three

Downstairs w.c.

Landing

Bedroom one





# En suite

# Family bathroom



# Loft landing



# Bedroom four (converted loft)



#### Outside



Area Map



#### Total area: approx. 146.3 sq. metres (1574.3 sq. feet)

#### Energy Efficiency Graph



These particulars, whilst believed to be accurate are set out as a general outline only for guidance and do not constitute any part of an offer or contract. Intending purchasers should not rely on them as statements of representation of fact, but must satisfy themselves by inspection or otherwise as to their accuracy. No person in this firms employment has the authority to make or give any representation or warranty in respect of the property.

EA Ben Cade is a trading name of Cade Estate Agency Limited - Company Number 11153015 2-4 Oswald Road, Scunthorpe. DN15 7PT Tel: 01724 372011 Email: info@eabencade.co.uk