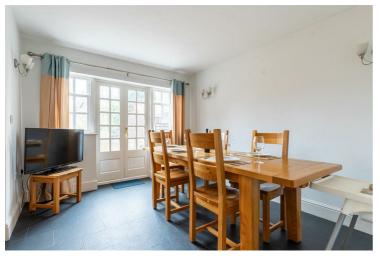

**Entrance Hall** 

Kitchen 7'3" x 10'9" (2.23 x 3.29 )

Dining Room 12'3" x 9'9" (3.74 x 2.99)

Utility 9'11" x 6'3" (3.04 x 1.92 )

Study 7'4" x 9'9" (2.26 x 2.99)

Reception Room  $9'6" \times 14'6" (2.92 \times 4.43)$ 