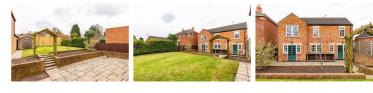

### Bedroom Two 15'3" x 9'10" (4.67 x 3.02 )

Outside

Additional Photos

**En-Suite** 

Bedroom Three 11'7" x 11'5" (3.54 x 3.48) Bedroom Four 10'4" x 8'11" (3.17 x 2.72)