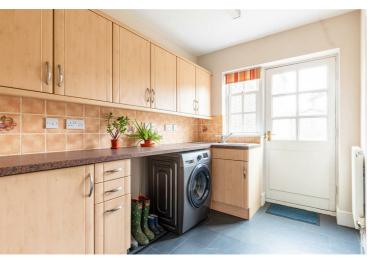

**Entrance Hall** 

Kitchen 7'3" x 10'9" (2.23 x 3.29 )

Dining Room 12'3" x 9'9" (3.74 x 2.99)

Utility 9'11" x 6'3" (3.04 x 1.92 )

Study 7'4" x 9'9" (2.26 x 2.99)

Reception Room  $9'6" \times 14'6" (2.92 \times 4.43)$ 