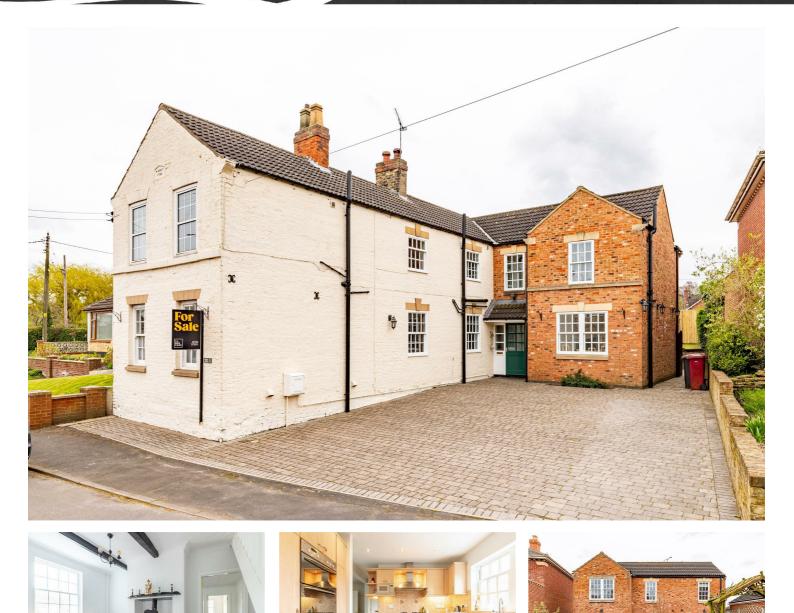

#### 

E

BEN

CADE

"Happy Days" is a beautiful character home that has been greatly extended and is now a substantial five bedroom family home with three bathrooms, three reception rooms in a quiet spot within the village of Barnetby, North Lincolnshire. The front original section of the building dates back to 1783 and has some lovely character features throughout the house, more recently a two storey extension was added across the back in 2000 and has added a family friendly open plan kitchen, utility, downstairs w.c and study space. This is in addition to the the original hall way, lounge with burner, further sitting room and upstairs the five bedrooms, two having en-suite and a family bathroom. Rooms sizes throughout are generous and the property has been maintained excellently. Outside there is ample parking on the block paved drive, and a secure, private rear garden. Available to view now and buy with no chain, please contact us for further information or to book in to