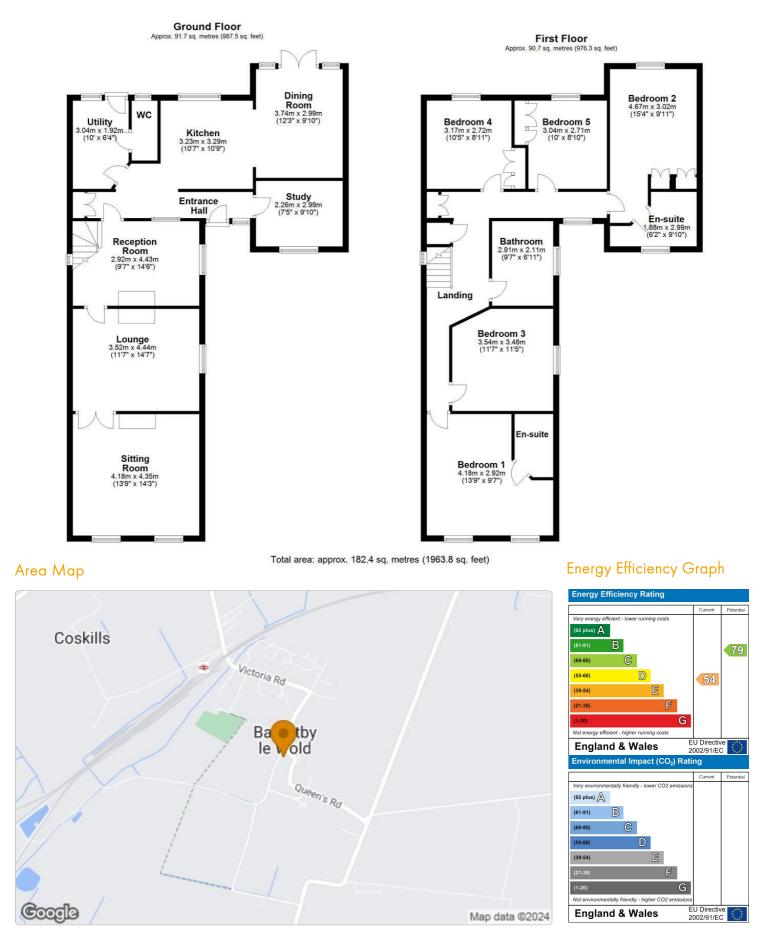

**Entrance Hall** 

Kitchen 7'3" x 10'9" (2.23 x 3.29 )

Dining Room 12'3" x 9'9" (3.74 x 2.99)

Utility 9'11" x 6'3" (3.04 x 1.92 )

Study 7'4" x 9'9" (2.26 x 2.99)

Reception Room  $9'6" \times 14'6" (2.92 \times 4.43)$ 

Lounge 11'6" x 14'6" (3.52 x 4.44)

Sitting Room 13'8" x 14'3" (4.18 x 4.35)

# Landing

En -Suite

Bedroom One  $13^{\prime}8" \times 9^{\prime}6"$  (4.18  $\times$  2.92 )

W.C.

### Bedroom Two 15'3" x 9'10" (4.67 x 3.02 )

Outside

Additional Photos

**En-Suite** 

Bedroom Three 11'7" x 11'5" (3.54 x 3.48) Bedroom Four 10'4" x 8'11" (3.17 x 2.72)

### Bedroom Five $9'11" \times 8'10" (3.04 \times 2.71)$

## Bathroom 9'6" x 6'11" (2.91 x 2.11)

These particulars, whilst believed to be accurate are set out as a general outline only for guidance and do not constitute any part of an offer or contract. Intending purchasers should not rely on them as statements of representation of fact, but must satisfy themselves by inspection or otherwise as to their accuracy. No person in this firms employment has the authority to make or give any representation or warranty in respect of the property.