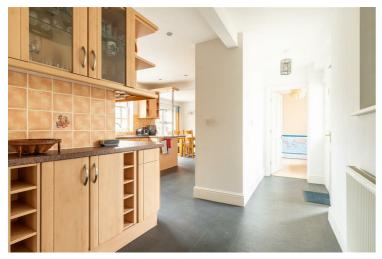

**Entrance Hall** 

Kitchen 7'3" x 10'9" (2.23 x 3.29 )

Dining Room 12'3" x 9'9" (3.74 x 2.99)

Utility 9'11" x 6'3" (3.04 x 1.92 )

Study 7'4" x 9'9" (2.26 x 2.99)

Reception Room  $9'6" \times 14'6" (2.92 \times 4.43)$ 