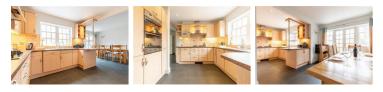

**Entrance Hall** 

Kitchen 7'3" x 10'9" (2.23 x 3.29 )

Dining Room 12'3" x 9'9" (3.74 x 2.99)

Utility 9'11" x 6'3" (3.04 x 1.92 )

Study 7'4" x 9'9" (2.26 x 2.99)

Reception Room  $9'6" \times 14'6" (2.92 \times 4.43)$ 