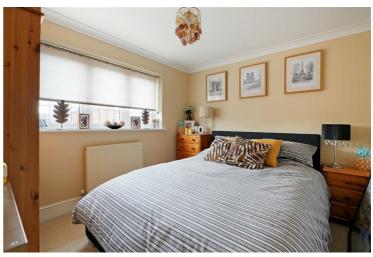

### Bedroom Three 9'2" x 10'4" (2.80 x 3.15 )

Bedroom Four 9'8" x 10'4" (2.95 x 3.15)

Bathroom 6'9" x 11'5" (2.07 x 3.50)