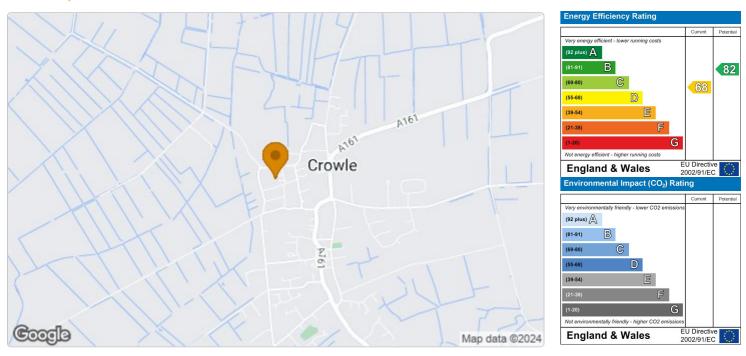

## Outside

Garage 9'9" x 17'0" (2.98 x 5.20)

Total area: approx. 144.5 sq. metres (1555.2 sq. feet)

**Energy Efficiency Graph** 

These particulars, whilst believed to be accurate are set out as a general outline only for guidance and do not constitute any part of an offer or contract. Intending purchasers should not rely on them as statements of representation of fact, but must satisfy themselves by inspection or otherwise as to their accuracy. No person in this firms employment has the authority to make or give any representation or warranty in respect of the property.