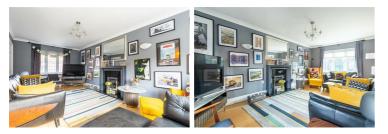

#### Entrance Hall

Downstairs W.C.

Lounge 19'9" x 10'4" (6.02 x 3.16)

Dining Room 9'8" x 11'6" (2.95 x 3.51)

Utility 5'8" x 10'4" (1.74 x 3.15 )

Kitchen Diner  $18'5" \times 10'3" (5.63 \times 3.14)$ 