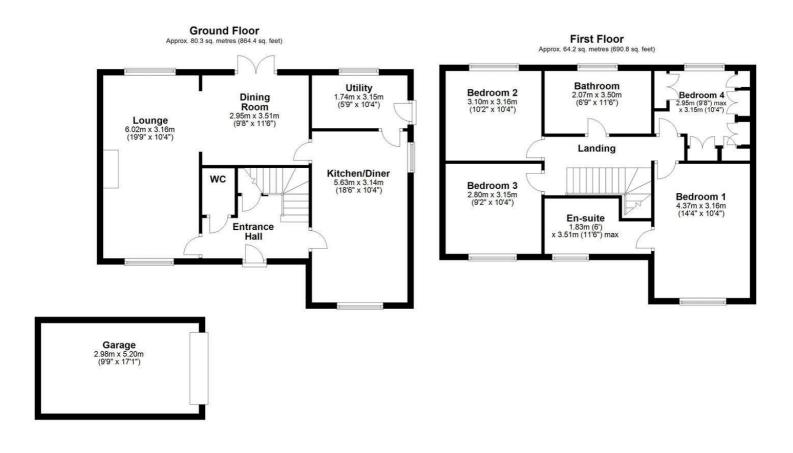

#### Entrance Hall

Downstairs W.C.

Lounge 19'9" x 10'4" (6.02 x 3.16)

Dining Room 9'8" x 11'6" (2.95 x 3.51)

Utility 5'8" x 10'4" (1.74 x 3.15 )

Kitchen Diner  $18'5" \times 10'3" (5.63 \times 3.14)$ 

# Landing

Bedroom One  $14'4" \times 10'4"$  (4.37  $\times$  3.16 )

# En-Suite $6'0" \times 11'6" (1.83 \times 3.51)$

Bedroom Two  $10'2" \times 10'4" (3.10 \times 3.16)$ 

### Bedroom Three 9'2" x 10'4" (2.80 x 3.15 )

Bedroom Four 9'8" x 10'4" (2.95 x 3.15)

Bathroom 6'9" x 11'5" (2.07 x 3.50)

## Outside

Garage 9'9" x 17'0" (2.98 x 5.20)

Total area: approx. 144.5 sq. metres (1555.2 sq. feet)

**Energy Efficiency Graph** 

These particulars, whilst believed to be accurate are set out as a general outline only for guidance and do not constitute any part of an offer or contract. Intending purchasers should not rely on them as statements of representation of fact, but must satisfy themselves by inspection or otherwise as to their accuracy. No person in this firms employment has the authority to make or give any representation or warranty in respect of the property.