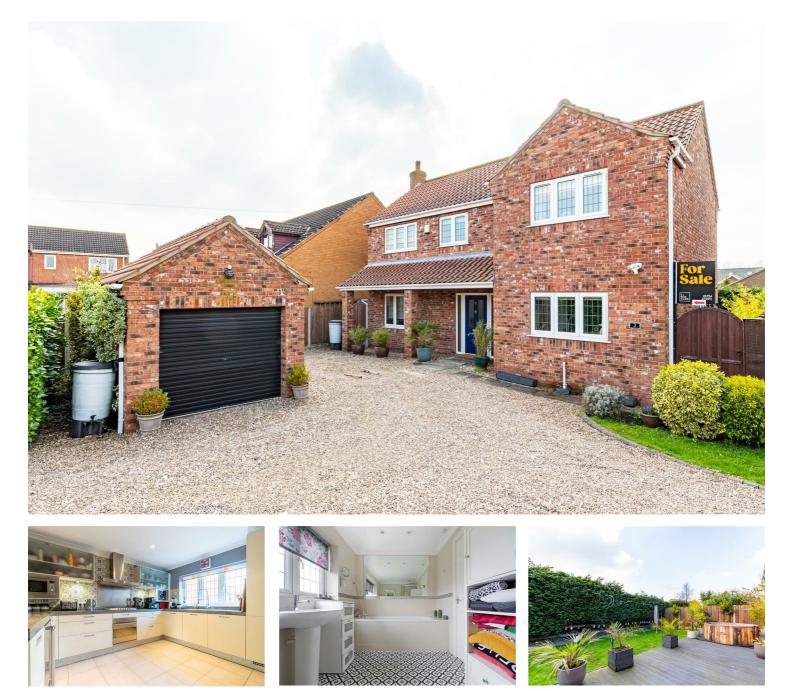

# 2 Masons Court, Scunthorpe, DN17 4GD £320,000

Located in a small cul de sac is this four bedroom detached family home. Downstairs the property consists of an entrance hall with access to the W.C. modern kitchen diner with a separate utility area, dining room and a spacious lounge. Upstairs there are four bedrooms, the master having an en suite and a family bathroom. Outside there is a private rear garden laid with turf and decking area. To the front of the property there is a detached garage and off road parking. Available for viewings now please call to book your appointment.

#### Entrance Hall

Downstairs W.C.

Lounge 19'9" x 10'4" (6.02 x 3.16)

Dining Room 9'8" x 11'6" (2.95 x 3.51)

Utility 5'8" x 10'4" (1.74 x 3.15 )

Kitchen Diner  $18'5" \times 10'3" (5.63 \times 3.14)$ 

## Outside

Garage 9'9" x 17'0" (2.98 x 5.20)

Total area: approx. 144.5 sq. metres (1555.2 sq. feet)

**Energy Efficiency Graph** 

These particulars, whilst believed to be accurate are set out as a general outline only for guidance and do not constitute any part of an offer or contract. Intending purchasers should not rely on them as statements of representation of fact, but must satisfy themselves by inspection or otherwise as to their accuracy. No person in this firms employment has the authority to make or give any representation or warranty in respect of the property.