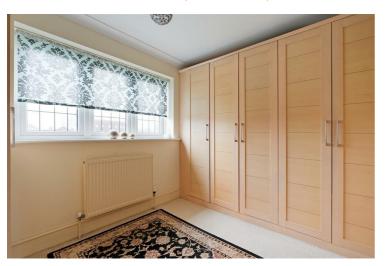

# Landing

Bedroom One  $14'4" \times 10'4"$  (4.37  $\times$  3.16 )

# En-Suite $6'0" \times 11'6" (1.83 \times 3.51)$

Bedroom Two  $10'2" \times 10'4" (3.10 \times 3.16)$ 