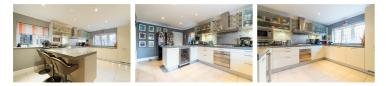

#### Entrance Hall

Downstairs W.C.

Lounge 19'9" x 10'4" (6.02 x 3.16)

Dining Room 9'8" x 11'6" (2.95 x 3.51)

Utility 5'8" x 10'4" (1.74 x 3.15 )

Kitchen Diner  $18'5" \times 10'3" (5.63 \times 3.14)$ 