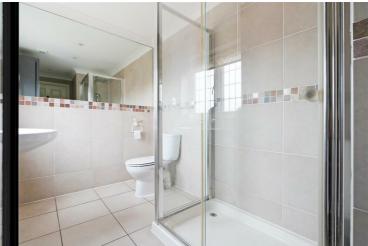

# En-Suite $6'0" \times 11'6" (1.83 \times 3.51)$

Bedroom Two  $10'2" \times 10'4" (3.10 \times 3.16)$ 