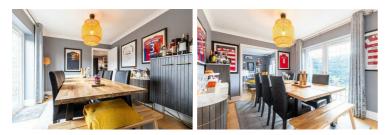

#### Entrance Hall

Downstairs W.C.

Lounge 19'9" x 10'4" (6.02 x 3.16)

Dining Room 9'8" x 11'6" (2.95 x 3.51)

Utility 5'8" x 10'4" (1.74 x 3.15 )

Kitchen Diner  $18'5" \times 10'3" (5.63 \times 3.14)$ 