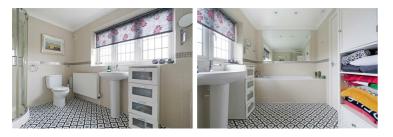

# En-Suite $6'0" \times 11'6" (1.83 \times 3.51)$

Bedroom Two  $10'2" \times 10'4" (3.10 \times 3.16)$ 

### Bedroom Three 9'2" x 10'4" (2.80 x 3.15 )

Bedroom Four 9'8" x 10'4" (2.95 x 3.15)

Bathroom 6'9" x 11'5" (2.07 x 3.50)