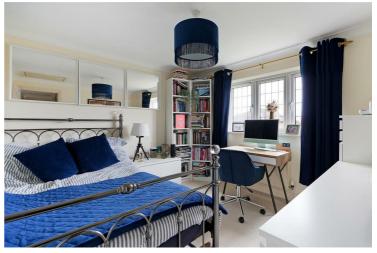

# En-Suite $6'0" \times 11'6" (1.83 \times 3.51)$

Bedroom Two  $10'2" \times 10'4" (3.10 \times 3.16)$ 