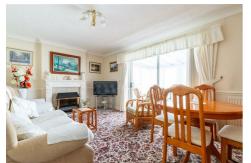

Entrance hall

Kitchen  $8'9" \times 8'5" (2.67 \times 2.58)$ 

Lounge  $10'6" \times 16'8" (3.22 \times 5.10)$ 

Bedroom one 10'6" x 10'9" (3.22 x 3.29)

Bedroom two 8'9" x 8'9" (2.67 x 2.68)

Bathroom  $5'6" \times 6'10" (1.68 \times 2.09)$ 