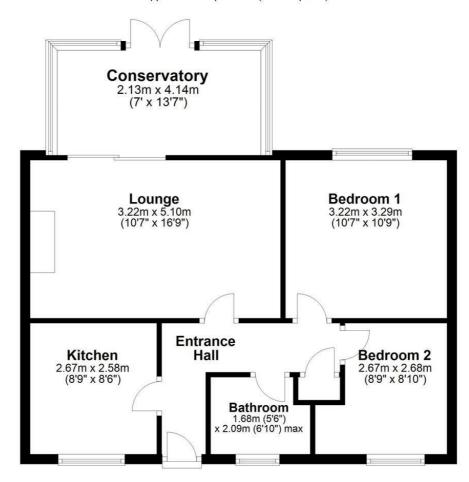

Entrance hall

Kitchen  $8'9" \times 8'5" (2.67 \times 2.58)$ 

Lounge  $10'6" \times 16'8" (3.22 \times 5.10)$ 

Bedroom one 10'6" x 10'9" (3.22 x 3.29)

Bedroom two 8'9" x 8'9" (2.67 x 2.68)

Bathroom  $5'6" \times 6'10" (1.68 \times 2.09)$ 

Conservatory  $6'11" \times 13'6" (2.13 \times 4.14)$ 

Outside

## **Ground Floor**

Approx. 60.3 sq. metres (648.9 sq. feet)

Total area: approx. 60.3 sq. metres (648.9 sq. feet)