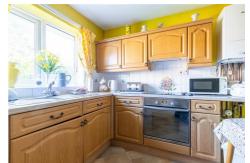

Entrance hall

Kitchen  $8'9" \times 8'5" (2.67 \times 2.58)$ 

Lounge  $10'6" \times 16'8" (3.22 \times 5.10)$ 

Bedroom one 10'6" x 10'9" (3.22 x 3.29)

Bedroom two 8'9" x 8'9" (2.67 x 2.68)

Bathroom  $5'6" \times 6'10" (1.68 \times 2.09)$ 