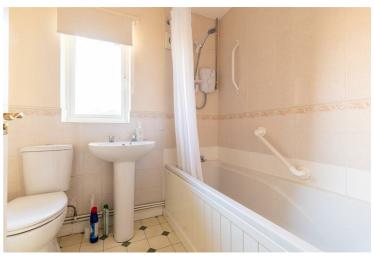

Entrance hall

Kitchen  $8'9" \times 8'5" (2.67 \times 2.58)$ 

Lounge  $10'6" \times 16'8" (3.22 \times 5.10)$ 

Bedroom one 10'6" x 10'9" (3.22 x 3.29)

Bedroom two 8'9" x 8'9" (2.67 x 2.68)

Bathroom  $5'6" \times 6'10" (1.68 \times 2.09)$ 