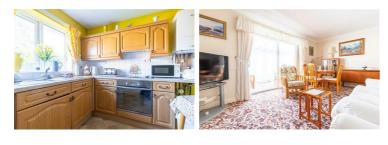

Entrance hall

Kitchen  $8'9" \times 8'5" (2.67 \times 2.58)$ 

Lounge  $10'6" \times 16'8" (3.22 \times 5.10)$ 

Bedroom one 10'6" x 10'9" (3.22 x 3.29)

Bedroom two 8'9" x 8'9" (2.67 x 2.68)

Bathroom  $5'6" \times 6'10" (1.68 \times 2.09)$ 

Conservatory  $6'11" \times 13'6" (2.13 \times 4.14)$ 

Outside