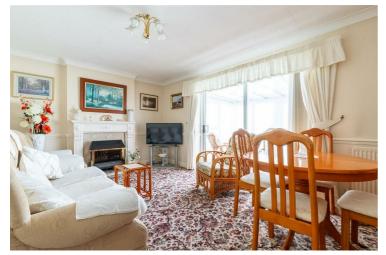

Entrance hall

Kitchen  $8'9" \times 8'5" (2.67 \times 2.58)$ 

Lounge  $10'6" \times 16'8" (3.22 \times 5.10)$ 

Bedroom one 10'6" x 10'9" (3.22 x 3.29)

Bedroom two 8'9" x 8'9" (2.67 x 2.68)

Bathroom  $5'6" \times 6'10" (1.68 \times 2.09)$ 