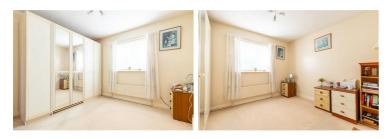

Entrance hall

Kitchen  $8'9" \times 8'5" (2.67 \times 2.58)$ 

Lounge  $10'6" \times 16'8" (3.22 \times 5.10)$ 

Bedroom one 10'6" x 10'9" (3.22 x 3.29)

Bedroom two 8'9" x 8'9" (2.67 x 2.68)

Bathroom  $5'6" \times 6'10" (1.68 \times 2.09)$ 