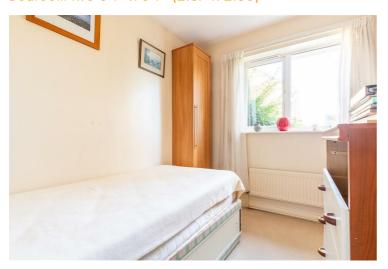

Entrance hall

Kitchen  $8'9" \times 8'5" (2.67 \times 2.58)$ 

Lounge  $10'6" \times 16'8" (3.22 \times 5.10)$ 

Bedroom one 10'6" x 10'9" (3.22 x 3.29)

Bedroom two 8'9" x 8'9" (2.67 x 2.68)

Bathroom  $5'6" \times 6'10" (1.68 \times 2.09)$ 