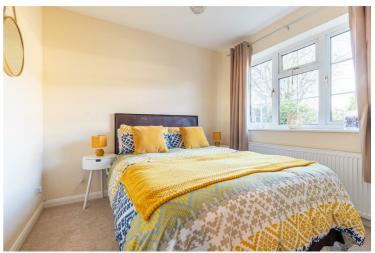

### Bedroom Two 11'6" x 12'7" (3.52 x 3.84)

# Bedroom Three 8'10" x 8'0" (2.71 x 2.44) Bathroom 7'8" x 6'5" (2.36 x 1.98)