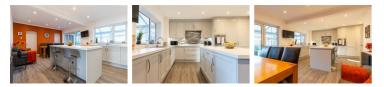

Entrance hall

Conservatory 8'1" x 19'2" (2.48 x 5.85)

Lounge 17'9" x 12'1" (5.42 x 3.70)

Kitchen diner 14'7" x 19'9" (4.45 x 6.03)