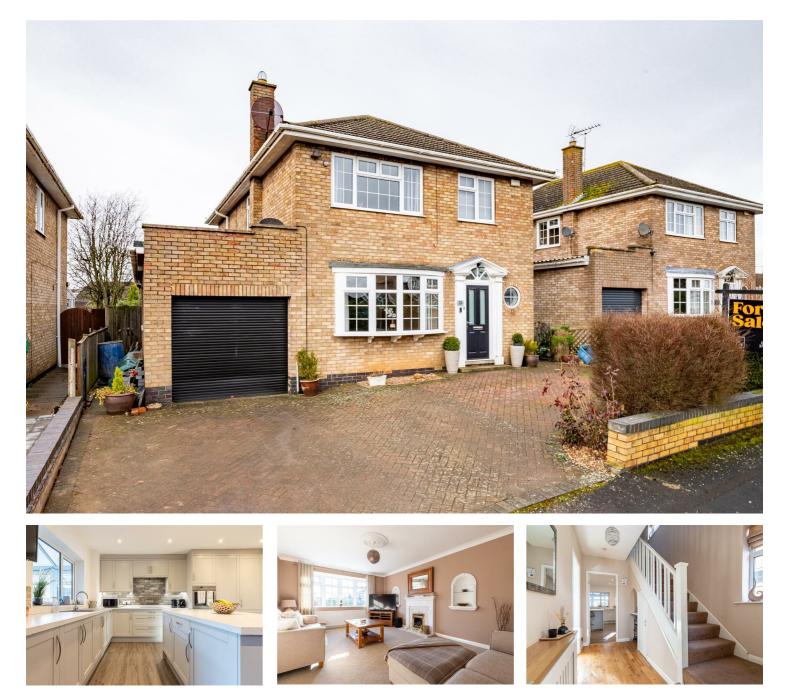

# 21 St. James Road, Brigg, DN20 8DU £325,000

Positioned in one of the most popular areas in Brigg, St James Road is a spacious and flexible detached family home. We love the layout, a lovely hallway leads to the lounge and the beautiful open plan kitchen, a real family space with doors to the conservatory, the utility and to the second reception room which is ideal as a home study/playroom/extra bedroom. Upstairs there are three excellent size bedrooms, modern family bathroom and an en suite on the main bedroom too. Outside the house stands really well from the front with ample parking and a garage, the rear garden is very private too. Viewings are available by appointment, please contact us to book.

Entrance hall

Conservatory 8'1" x 19'2" (2.48 x 5.85)

Lounge 17'9" x 12'1" (5.42 x 3.70)

Kitchen diner 14'7" x 19'9" (4.45 x 6.03)