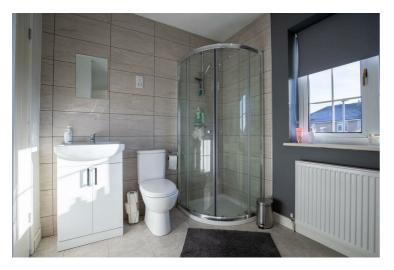

# Additional Photos

Study/Bedroom Four 8'9" x 7'11" (2.67 x 2.43)

Utility 7'4" x 7'8" (2.24 x 2.36)

Downstairs W.C.

Landing

Bedroom One 8'6" x 10'11" (2.61 x 3.33)

En Suite 5'8" x 8'2" (1.74 x 2.51)