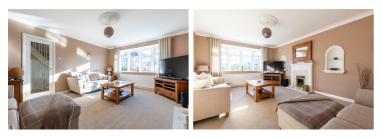

Entrance hall

Conservatory 8'1" x 19'2" (2.48 x 5.85)

Lounge 17'9" x 12'1" (5.42 x 3.70)

Kitchen diner 14'7" x 19'9" (4.45 x 6.03)