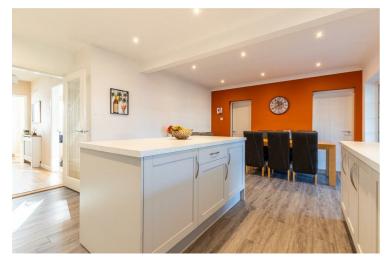

Entrance hall

Conservatory 8'1" x 19'2" (2.48 x 5.85)

Lounge 17'9" x 12'1" (5.42 x 3.70)

Kitchen diner 14'7" x 19'9" (4.45 x 6.03)