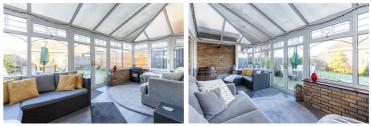

Entrance hall

Conservatory 8'1" x 19'2" (2.48 x 5.85)

Lounge 17'9" x 12'1" (5.42 x 3.70)

Kitchen diner 14'7" x 19'9" (4.45 x 6.03)