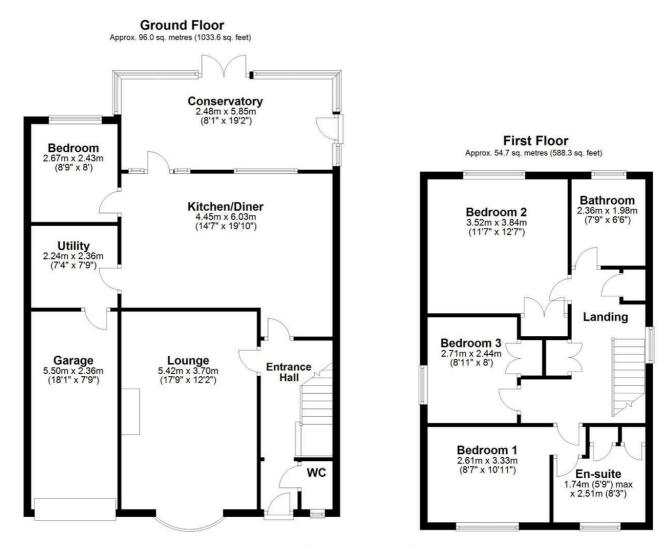

Entrance hall

Conservatory 8'1" x 19'2" (2.48 x 5.85)

Lounge 17'9" x 12'1" (5.42 x 3.70)

Kitchen diner 14'7" x 19'9" (4.45 x 6.03)

# Additional Photos

Study/Bedroom Four 8'9" x 7'11" (2.67 x 2.43)

Utility 7'4" x 7'8" (2.24 x 2.36)

Downstairs W.C.

Landing

Bedroom One 8'6" x 10'11" (2.61 x 3.33)

En Suite 5'8" x 8'2" (1.74 x 2.51)

### Bedroom Two 11'6" x 12'7" (3.52 x 3.84)

# Bedroom Three 8'10" x 8'0" (2.71 x 2.44) Bathroom 7'8" x 6'5" (2.36 x 1.98)

# Garage 18'0" x 7'8" (5.50 x 2.36)

Outside

Total area: approx. 150.7 sq. metres (1622.0 sq. feet)