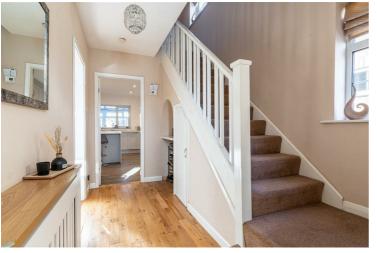

# Additional Photos

Study/Bedroom Four 8'9" x 7'11" (2.67 x 2.43)

Utility 7'4" x 7'8" (2.24 x 2.36)

Downstairs W.C.

Landing

Bedroom One 8'6" x 10'11" (2.61 x 3.33)

En Suite 5'8" x 8'2" (1.74 x 2.51)