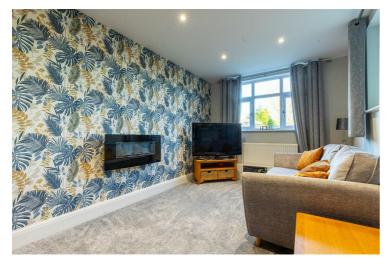

Entrance hall  $13'5" \times 10'7" \max (4.09 \times 3.24 \max)$  W.C.

Lounge diner  $21'10'' \times 21'3'' \max (6.67 \times 6.48 \max)$ 

Kitchen  $14'0" \times 12'9" (4.27 \times 3.90)$ 

Utility 5'10" x 13'10" (1.80 x 4.22)