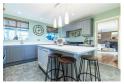

# Offers In Excess Of £325,000

An incredible flexible home with excellent floorspace in the pretty village of Roxby, completely re furbished within the last few years including the electrics, double glazing, heating system, kitchen, both bathrooms and decor throughout. It also sits on a lovely plot with private and secure gardens with an excellent covered seating area to the side too. The bespoke kitchen is very well specced with a high quality finish and both the upstairs and downstairs bathrooms are equally well finished. Please check the floor plan to see the flexibility of the layout, it has annexe potential too with a downstairs bedroom and bathroom. Outside at the front there is ample parking, access to the tandem length garage and you are a very short walk to open countryside. Viewings are available by appointment, please get in touch to book yours.

Entrance hall  $13'5" \times 10'7" \max (4.09 \times 3.24 \max)$  W.C.

Lounge diner  $21'10'' \times 21'3'' \max (6.67 \times 6.48 \max)$ 

Kitchen  $14'0" \times 12'9" (4.27 \times 3.90)$ 

Utility 5'10" x 13'10" (1.80 x 4.22)