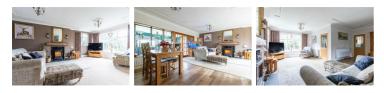

# Offers In Excess Of £325,000

An incredible flexible home with excellent floorspace in the pretty village of Roxby, completely re furbished within the last few years including the electrics, double glazing, heating system, kitchen, both bathrooms and decor throughout. It also sits on a lovely plot with private and secure gardens with an excellent covered seating area to the side too. The bespoke kitchen is very well specced with a high quality finish and both the upstairs and downstairs bathrooms are equally well finished. Please check the floor plan to see the flexibility of the layout, it has annexe potential too with a downstairs bedroom and bathroom. Outside at the front there is ample parking, access to the tandem length garage and you are a very short walk to open countryside. Viewings are available by appointment, please get in touch to book yours.

Entrance hall  $13'5" \times 10'7" \max (4.09 \times 3.24 \max)$  W.C.

Lounge diner  $21'10'' \times 21'3'' \max (6.67 \times 6.48 \max)$ 

Kitchen  $14'0" \times 12'9" (4.27 \times 3.90)$ 

Utility 5'10" x 13'10" (1.80 x 4.22)