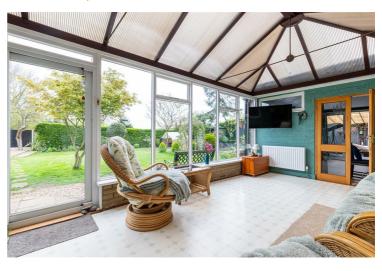

Shower room  $4'9" \times 8'11" (1.46 \times 2.73)$ 

Sitting room / Bedroom four  $15'3" \times 8'11" (4.66 \times 2.73)$ 

Conservatory  $11'8" \times 20'8" (3.58 \times 6.32)$ 

Games room  $12'5" \times 15'10" (3.80 \times 4.84)$ 