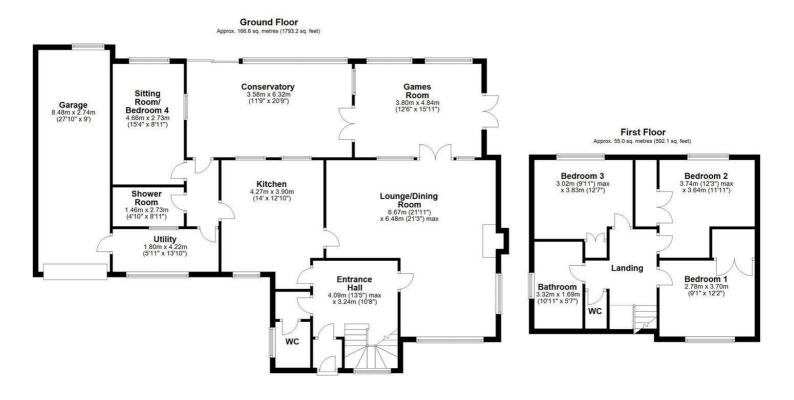

Entrance hall  $13'5" \times 10'7" \max (4.09 \times 3.24 \max)$  W.C.

Lounge diner  $21'10'' \times 21'3'' \max (6.67 \times 6.48 \max)$ 

Kitchen  $14'0" \times 12'9" (4.27 \times 3.90)$ 

Utility 5'10" x 13'10" (1.80 x 4.22)

Shower room  $4'9" \times 8'11" (1.46 \times 2.73)$ 

Sitting room / Bedroom four  $15'3" \times 8'11" (4.66 \times 2.73)$ 

Conservatory  $11'8" \times 20'8" (3.58 \times 6.32)$ 

Games room  $12'5" \times 15'10" (3.80 \times 4.84)$ 

First floor landing

Bedroom one  $9'1" \times 12'1" (2.78 \times 3.70)$ 

# Bedroom two 12'3" x 11'11" max $(3.74 \times 3.64 \text{ max})$

Bedroom three  $9'10" \times 12'6" (3.02 \times 3.83)$ 

Bathroom  $10'10" \times 5'6" (3.32 \times 1.69)$ 

W.C.

# Outside

Total area: approx. 221.6 sq. metres (2385.3 sq. feet)