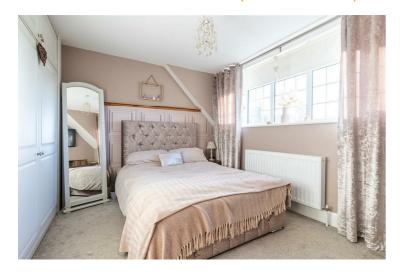

# Bedroom two 12'3" x 11'11" max $(3.74 \times 3.64 \text{ max})$

Bedroom three  $9'10" \times 12'6" (3.02 \times 3.83)$ 

Bathroom  $10'10" \times 5'6" (3.32 \times 1.69)$ 

W.C.