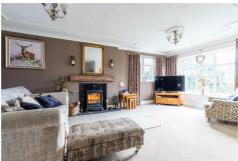

# Offers In Excess Of £325,000

An incredible flexible home with excellent floorspace in the pretty village of Roxby, completely re furbished within the last few years including the electrics, double glazing, heating system, kitchen, both bathrooms and decor throughout. It also sits on a lovely plot with private and secure gardens with an excellent covered seating area to the side too. The bespoke kitchen is very well specced with a high quality finish and both the upstairs and downstairs bathrooms are equally well finished. Please check the floor plan to see the flexibility of the layout, it has annexe potential too with a downstairs bedroom and bathroom. Outside at the front there is ample parking, access to the tandem length garage and you are a very short walk to open countryside. Viewings are available by appointment, please get in touch to book yours.

Entrance hall  $13'5" \times 10'7" \max (4.09 \times 3.24 \max)$  W.C.

Lounge diner  $21'10'' \times 21'3'' \max (6.67 \times 6.48 \max)$ 

Kitchen  $14'0" \times 12'9" (4.27 \times 3.90)$ 

Utility 5'10" x 13'10" (1.80 x 4.22)