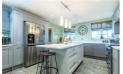

# Offers In Excess Of £325,000

An incredible flexible home with excellent floorspace in the pretty village of Roxby, completely re furbished within the last few years including the electrics, double glazing, heating system, kitchen, both bathrooms and decor throughout. It also sits on a lovely plot with private and secure gardens with an excellent covered seating area to the side too. The bespoke kitchen is very well specced with a high quality finish and both the upstairs and downstairs bathrooms are equally well finished. Please check the floor plan to see the flexibility of the layout, it has annexe potential too with a downstairs bedroom and bathroom. Outside at the front there is ample parking, access to the tandem length garage and you are a very short walk to open countryside. Viewings are available by appointment, please get in touch to book yours.

Entrance hall  $13'5" \times 10'7" \max (4.09 \times 3.24 \max)$  W.C.

Lounge diner  $21'10'' \times 21'3'' \max (6.67 \times 6.48 \max)$ 

Kitchen  $14'0" \times 12'9" (4.27 \times 3.90)$ 

Utility 5'10" x 13'10" (1.80 x 4.22)