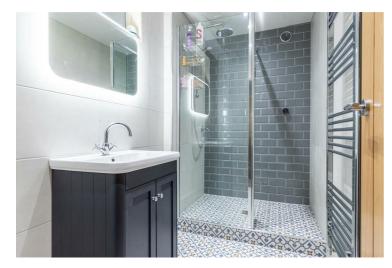

Shower room  $4'9" \times 8'11" (1.46 \times 2.73)$ 

Sitting room / Bedroom four  $15'3" \times 8'11" (4.66 \times 2.73)$ 

Conservatory  $11'8" \times 20'8" (3.58 \times 6.32)$ 

Games room  $12'5" \times 15'10" (3.80 \times 4.84)$ 