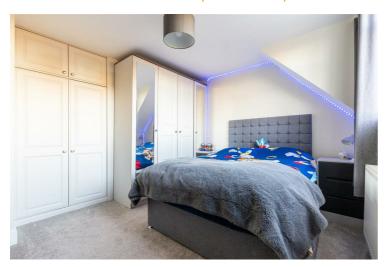

Shower room  $4'9" \times 8'11" (1.46 \times 2.73)$ 

Sitting room / Bedroom four  $15'3" \times 8'11" (4.66 \times 2.73)$ 

Conservatory  $11'8" \times 20'8" (3.58 \times 6.32)$ 

Games room  $12'5" \times 15'10" (3.80 \times 4.84)$ 