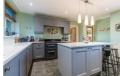

# Offers In Excess Of £325,000

An incredible flexible home with excellent floorspace in the pretty village of Roxby, completely re furbished within the last few years including the electrics, double glazing, heating system, kitchen, both bathrooms and decor throughout. It also sits on a lovely plot with private and secure gardens with an excellent covered seating area to the side too. The bespoke kitchen is very well specced with a high quality finish and both the upstairs and downstairs bathrooms are equally well finished. Please check the floor plan to see the flexibility of the layout, it has annexe potential too with a downstairs bedroom and bathroom. Outside at the front there is ample parking, access to the tandem length garage and you are a very short walk to open countryside. Viewings are available by appointment, please get in touch to book yours.

Entrance hall  $13'5" \times 10'7" \max (4.09 \times 3.24 \max)$  W.C.

Lounge diner  $21'10'' \times 21'3'' \max (6.67 \times 6.48 \max)$ 

Kitchen  $14'0" \times 12'9" (4.27 \times 3.90)$ 

Utility 5'10" x 13'10" (1.80 x 4.22)