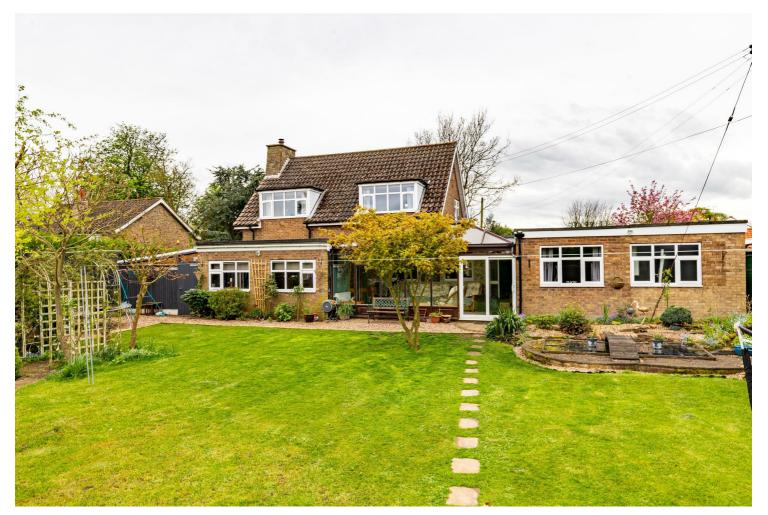

# Offers In Excess Of £325,000

An incredible flexible home with excellent floorspace in the pretty village of Roxby, completely re furbished within the last few years including the electrics, double glazing, heating system, kitchen, both bathrooms and decor throughout. It also sits on a lovely plot with private and secure gardens with an excellent covered seating area to the side too. The bespoke kitchen is very well specced with a high quality finish and both the upstairs and downstairs bathrooms are equally well finished. Please check the floor plan to see the flexibility of the layout, it has annexe potential too with a downstairs bedroom and bathroom. Outside at the front there is ample parking, access to the tandem length garage and you are a very short walk to open countryside. Viewings are available by appointment, please get in touch to book yours.

# Outside

Total area: approx. 221.6 sq. metres (2385.3 sq. feet)