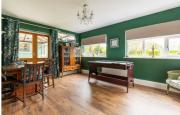

Entrance hall  $13'5" \times 10'7" \max (4.09 \times 3.24 \max)$  W.C.

Lounge diner  $21'10'' \times 21'3'' \max (6.67 \times 6.48 \max)$ 

Kitchen  $14'0" \times 12'9" (4.27 \times 3.90)$ 

Utility 5'10" x 13'10" (1.80 x 4.22)