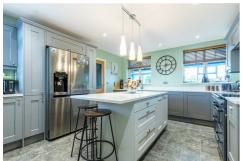

# Offers In Excess Of £325,000

An incredible flexible home with excellent floorspace in the pretty village of Roxby, completely re furbished within the last few years including the electrics, double glazing, heating system, kitchen, both bathrooms and decor throughout. It also sits on a lovely plot with private and secure gardens with an excellent covered seating area to the side too. The bespoke kitchen is very well specced with a high quality finish and both the upstairs and downstairs bathrooms are equally well finished. Please check the floor plan to see the flexibility of the layout, it has annexe potential too with a downstairs bedroom and bathroom. Outside at the front there is ample parking, access to the tandem length garage and you are a very short walk to open countryside. Viewings are available by appointment, please get in touch to book yours.

Entrance hall  $13'5" \times 10'7" \max (4.09 \times 3.24 \max)$  W.C.

Lounge diner  $21'10'' \times 21'3'' \max (6.67 \times 6.48 \max)$ 

Kitchen  $14'0" \times 12'9" (4.27 \times 3.90)$ 

Utility 5'10" x 13'10" (1.80 x 4.22)