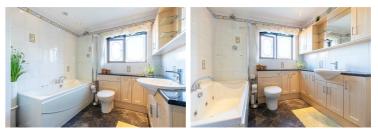

Family bathroom with jacuzzi bath and electric underfloor heating.

Garage 18'8" x 9'4" (5.70 x 2.85) Integral garage with electric rollerdoor.

Outside

Area Map

Total area: approx. 140.8 sq. metres (1515.5 sq. feet)