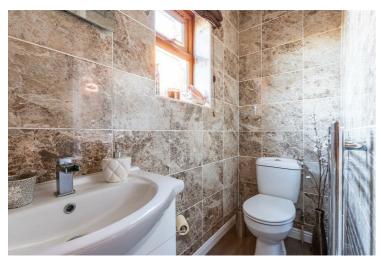

# First Floor Landing 9'5" x 8'1" (2.88 x 2.47) Bedroom One 10'8" x 12'10" (3.27 x 3.93)

Bedroom Two 10'8" x 12'3" (3.27 x 3.74)

Bedroom Three 13'8" x 8'9" (4.18 x 2.69)

Family Bathroom 9'5" x 8'1" (2.88 x 2.48)

Family bathroom with jacuzzi bath and electric underfloor heating.

Garage 18'8" x 9'4" (5.70 x 2.85) Integral garage with electric rollerdoor.

Outside

Area Map

Total area: approx. 140.8 sq. metres (1515.5 sq. feet)