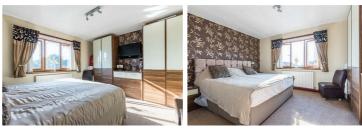

# First Floor Landing 9'5" x 8'1" (2.88 x 2.47) Bedroom One 10'8" x 12'10" (3.27 x 3.93)

Bedroom Two 10'8" x 12'3" (3.27 x 3.74)

Bedroom Three 13'8" x 8'9" (4.18 x 2.69)

Family Bathroom 9'5" x 8'1" (2.88 x 2.48)