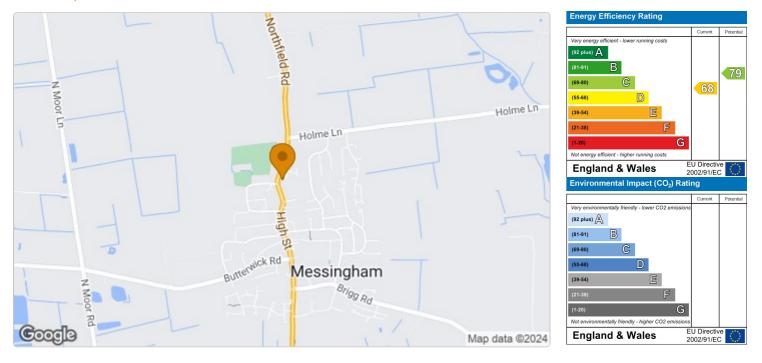

Family bathroom with jacuzzi bath and electric underfloor heating.

Garage 18'8" x 9'4" (5.70 x 2.85) Integral garage with electric rollerdoor.

Outside

Area Map

Total area: approx. 140.8 sq. metres (1515.5 sq. feet)

#### Energy Efficiency Graph

These particulars, whilst believed to be accurate are set out as a general outline only for guidance and do not constitute any part of an offer or contract. Intending purchasers should not rely on them as statements of representation of fact, but must satisfy themselves by inspection or otherwise as to their accuracy. No person in this firms employment has the authority to make or give any representation or warranty in respect of the property.