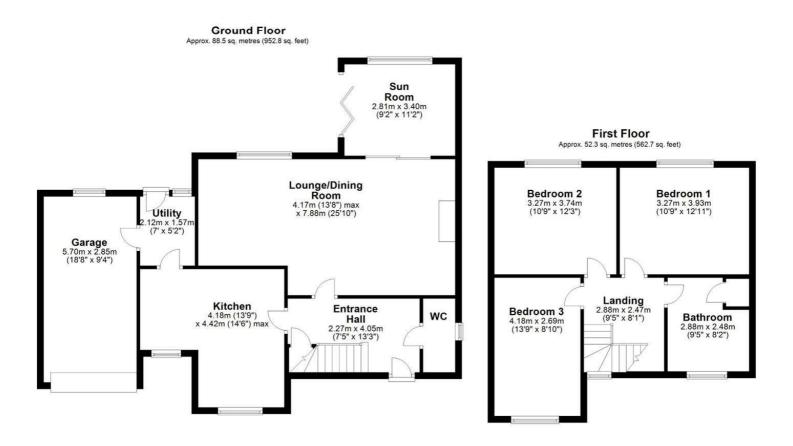

## Entrance Hall 7'5" x 13'3" (2.27 x 4.05)

## Kitchen $13'8" \times 14'6"$ (4.18 x 4.42)

## Lounge Diner 13'8" x 25'10" (4.17 x 7.88)

Sun Room 9'2" x 11'1" (2.81 x 3.40)

Utility Room 6'11" x 5'1" (2.12 x 1.57)

Downstairs W.C.

# First Floor Landing 9'5" x 8'1" (2.88 x 2.47) Bedroom One 10'8" x 12'10" (3.27 x 3.93)

Bedroom Two 10'8" x 12'3" (3.27 x 3.74)

Bedroom Three 13'8" x 8'9" (4.18 x 2.69)

Family Bathroom 9'5" x 8'1" (2.88 x 2.48)

Family bathroom with jacuzzi bath and electric underfloor heating.

Garage 18'8" x 9'4" (5.70 x 2.85) Integral garage with electric rollerdoor.

Outside

Area Map

Total area: approx. 140.8 sq. metres (1515.5 sq. feet)