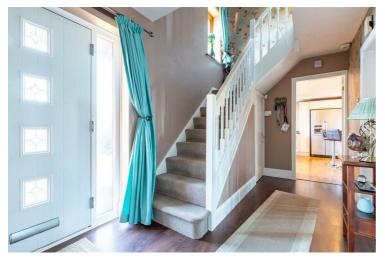

maintained throughout, the ground floor of the property comprises of an entrance hall, neutral kitchen with breakfast bar, good size lounge diner, utility room and a downstairs W.C. It also has a really lovely sun room that opens up on to a smartly done composite decking area with built in lighting and overlooks the rear, very private South

West facing garden. Upstairs the property comprises of three double bedrooms off a galleried landing and a family bathroom, whilst outside at the front of the property there is a single integral garage and off road parking for a few cars. The property also benefits from a combination boiler installed 2 years ago, along with Hive controlled heating. Viewings are available now, so give us a call to book in!

## Entrance Hall 7'5" x 13'3" (2.27 x 4.05)



## Kitchen $13'8" \times 14'6"$ (4.18 x 4.42)



## Lounge Diner 13'8" x 25'10" (4.17 x 7.88)



Sun Room 9'2" x 11'1" (2.81 x 3.40)



Utility Room 6'11" x 5'1" (2.12 x 1.57)

Downstairs W.C.



# First Floor Landing 9'5" x 8'1" (2.88 x 2.47) Bedroom One 10'8" x 12'10" (3.27 x 3.93)



Bedroom Two 10'8" x 12'3" (3.27 x 3.74)



Bedroom Three 13'8" x 8'9" (4.18 x 2.69)



Family Bathroom 9'5" x 8'1" (2.88 x 2.48)



Family bathroom with jacuzzi bath and electric underfloor heating.

Garage 18'8" x 9'4" (5.70 x 2.85) Integral garage with electric rollerdoor.

Outside



Area Map



Total area: approx. 140.8 sq. metres (1515.5 sq. feet)

#### Energy Efficiency Graph



These particulars, whilst believed to be accurate are set out as a general outline only for guidance and do not constitute