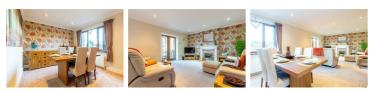

## Lounge Diner 13'8" x 25'10" (4.17 x 7.88)

Sun Room 9'2" x 11'1" (2.81 x 3.40)

Utility Room 6'11" x 5'1" (2.12 x 1.57)

Downstairs W.C.