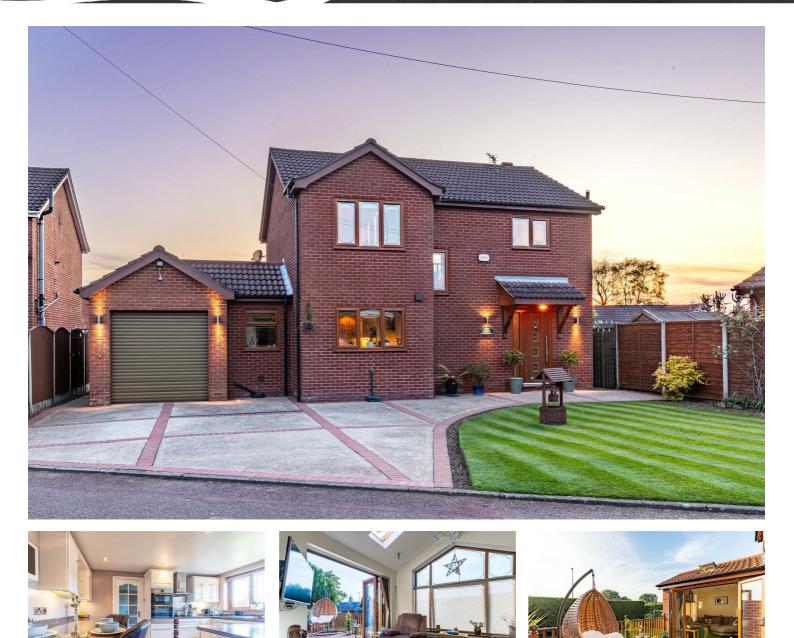

# 20 Highgrove, Messingham, Scunthorpe, DN17 3RL £325,000

Fantastic opportunity to own an immaculately presented detached family home on a quiet cul de sac in the ever popular village of Messingham. Well maintained throughout, the ground floor of the property comprises of an entrance hall, neutral kitchen with breakfast bar, good size lounge diner, utility room and a downstairs W.C. It also has a really lovely sun room that opens up on to a smartly done composite decking area with built in lighting and overlooks the rear, very private South

West facing garden. Upstairs the property comprises of three double bedrooms off a galleried landing and a family bathroom, whilst outside at the front of the property there is a single integral garage and off road parking for a few cars. The property also benefits from a combination boiler installed 2 years ago, along with Hive controlled heating. Viewings are available now, so give us a call to book in!