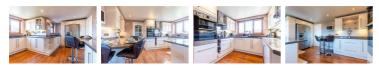

roperty comprises of an entrance hall, neutral kitchen with breakfast bar, good size lounge diner, utility room and a downstairs W.C. It also has a really lovely sun room that opens up on to a smartly done composite decking area with built in lighting and overlooks the rear, very private South

West facing garden. Upstairs the property comprises of three double bedrooms off a galleried landing and a family bathroom, whilst outside at the front of the property there is a single integral garage and off road parking for a few cars. The property also benefits from a combination boiler installed 2 years ago, along with Hive controlled heating. Viewings are available now, so give us a call to book in!

## Entrance Hall 7'5" x 13'3" (2.27 x 4.05)



## Kitchen $13'8" \times 14'6"$ (4.18 x 4.42)



## Lounge Diner 13'8" x 25'10" (4.17 x 7.88)



Sun Room 9'2" x 11'1" (2.81 x 3.40)



Utility Room 6'11" x 5'1" (2.12 x 1.57)

Downstairs W.C.



# First Floor Landing 9'5" x 8'1" (2.88 x 2.47) Bedroom One 10'8" x 12'10" (3.27 x 3.93)



Bedroom Two 10'8" x 12'3" (3.27 x 3.74)



Bedroom Three 13'8" x 8'9" (4.18 x 2.69)



Family Bathroom 9'5" x 8'1" (2.88 x 2.48)



Family bathroom with jacuzzi bath and electric underfloor heating.

Garage 18'8" x 9'4" (5.70 x 2.85) Integral garage with electric rollerdoor.

Outside



Area Map



Total area: approx. 140.8 sq. metres (1515.5 sq. feet)

#### Energy Efficiency Graph



These particulars, whilst believed to be accurate are set out as a general outline only for guidance and do not constitute any part of an offer or contract. Intending purc