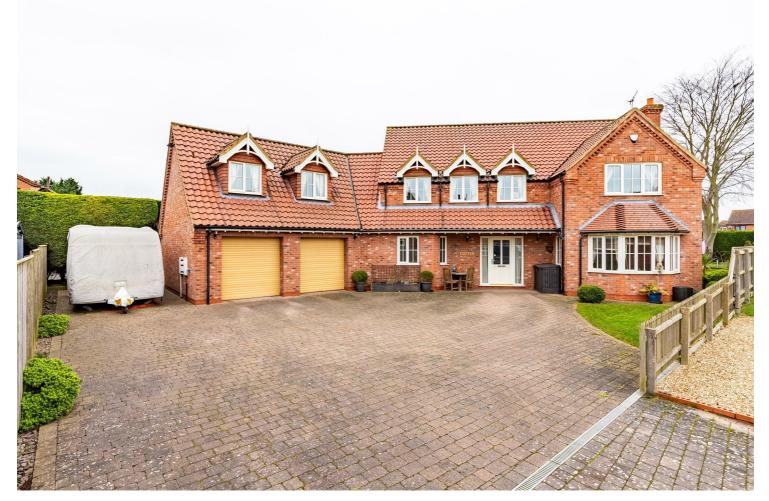

Kvelen The Briars, Brigg, DN20 OES £495,000

This beautifully built and spacious home on a lovely private plot on 'The Briars' has come available. Coming up the private drive to this executive five bedroom detached home is really special, the driveway opening up to the front of the house and double garage. Inside you have a welcoming hall with stairs to the galleried landing above, doors through to both the lounge and the open plan living kitchen. The plot is private with lawned gardens to the back with seating areas and even a hardstanding for a motorhome or caravan with electric point. In brief the house has; five bedrooms, four bathrooms, two reception rooms, an open plan kitchen, utility, w.c, hall, landing, storage throughout and approximately 3000sq.ft of space and downstairs has underfloor heating throughout. Viewings as always are available by appointment, please call or email with any queries.

### **KVELEN, THE BRIARS**

APPROXIMATE GROSS INTERNAL AREA = 279.8 SQ M / 3011 SQ FT (INCLUDING GARAGE & EAVES)

Illustration for identification purposes only, measurements are approximate, not to scale.