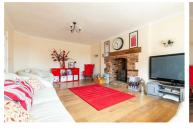

### Entrance Hall

Living Room  $19'5" \times 12'11" (5.94 \times 3.96)$ 

Office 11'10" x 8'11" (3.63 x 2.72)

Kitchen  $21'9" \times 11'10" (6.65 \times 3.61)$ 

Family / Dining Room  $19'1" \times 15'3" (5.82 \times 4.67)$ 