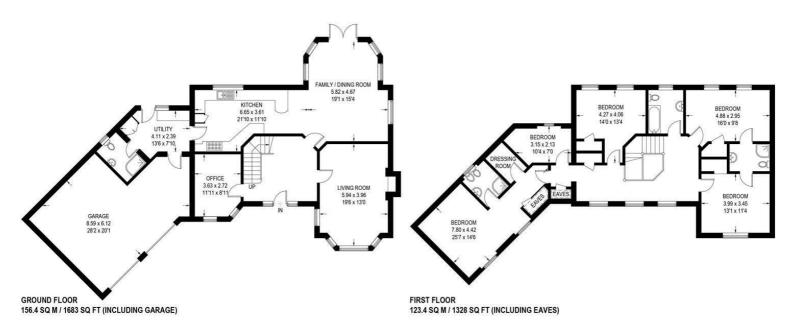

### Entrance Hall

Living Room  $19'5" \times 12'11" (5.94 \times 3.96)$ 

Office 11'10" x 8'11" (3.63 x 2.72)

Kitchen  $21'9" \times 11'10" (6.65 \times 3.61)$ 

Family / Dining Room  $19'1" \times 15'3" (5.82 \times 4.67)$ 

Utility 13'5" x 7'10" (4.11 x 2.39)

Shower Room

First Floor Landing

Bedroom Three  $14'0" \times 13'3" (4.27 \times 4.06)$ 

Bedroom One  $25'7" \times 14'6" (7.80 \times 4.42)$ 

En Suite

Dressing Room

Bedroom Two  $10'4" \times 6'11" (3.15 \times 2.13)$ 

Family Bathroom

Bedroom Four 16'0" x 9'8" (4.88 x 2.95)

## Jack and Jill En Suite

Bedroom Five 13'1" x 11'3" (3.99 x 3.45)

Double Garage  $28'2" \times 20'0" (8.59 \times 6.12)$ 

### **KVELEN, THE BRIARS**

APPROXIMATE GROSS INTERNAL AREA = 279.8 SQ M / 3011 SQ FT (INCLUDING GARAGE & EAVES)

Illustration for identification purposes only, measurements are approximate, not to scale.