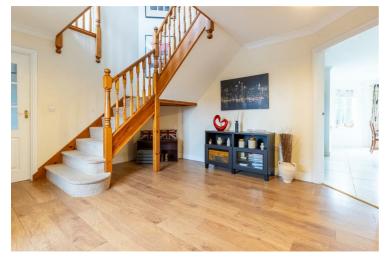

Kvelen The Briars, Brigg, DN20 OES £495,000

This beautifully built and spacious home on a lovely private plot on 'The Briars' has come available. Coming up the private drive to this executive five bedroom detached home is really special, the driveway opening up to the front of the house and double garage. Inside you have a welcoming hall with stairs to the galleried landing above, doors through to both the lounge and the open plan living kitchen. The plot is private with lawned gardens to the back with seating areas and even a hardstanding for a motorhome or caravan with electric point. In brief the house has; five bedrooms, four bathrooms, two reception rooms, an open plan kitchen, utility, w.c, hall, landing, storage throughout and approximately 3000sq.ft of space and downstairs has underfloor heating throughout. Viewings as always are available by appointment, please call or email with any queries.

### Entrance Hall

Living Room  $19'5" \times 12'11" (5.94 \times 3.96)$ 

Office 11'10" x 8'11" (3.63 x 2.72)

Kitchen  $21'9" \times 11'10" (6.65 \times 3.61)$ 

Family / Dining Room  $19'1" \times 15'3" (5.82 \times 4.67)$ 