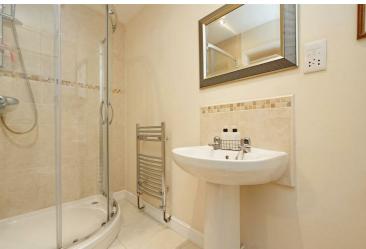

Utility 13'5" x 7'10" (4.11 x 2.39)

Shower Room

First Floor Landing

Bedroom Three  $14'0" \times 13'3" (4.27 \times 4.06)$ 

Bedroom One  $25'7" \times 14'6" (7.80 \times 4.42)$ 

En Suite

Dressing Room

Bedroom Two  $10'4" \times 6'11" (3.15 \times 2.13)$ 

Family Bathroom

Bedroom Four 16'0" x 9'8" (4.88 x 2.95)