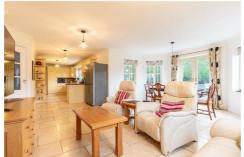

### Entrance Hall

Living Room  $19'5" \times 12'11" (5.94 \times 3.96)$ 

Office 11'10" x 8'11" (3.63 x 2.72)

Kitchen  $21'9" \times 11'10" (6.65 \times 3.61)$ 

Family / Dining Room  $19'1" \times 15'3" (5.82 \times 4.67)$ 