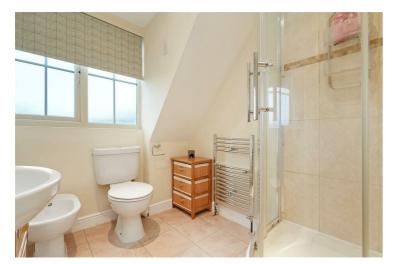

Utility 13'5" x 7'10" (4.11 x 2.39)

Shower Room

First Floor Landing

Bedroom Three  $14'0" \times 13'3" (4.27 \times 4.06)$ 

Bedroom One  $25'7" \times 14'6" (7.80 \times 4.42)$ 

En Suite

Dressing Room

Bedroom Two  $10'4" \times 6'11" (3.15 \times 2.13)$ 