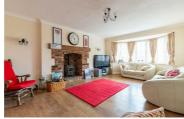

### Entrance Hall

Living Room  $19'5" \times 12'11" (5.94 \times 3.96)$ 

Office 11'10" x 8'11" (3.63 x 2.72)

Kitchen  $21'9" \times 11'10" (6.65 \times 3.61)$ 

Family / Dining Room  $19'1" \times 15'3" (5.82 \times 4.67)$ 