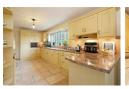

### Entrance Hall

Living Room  $19'5" \times 12'11" (5.94 \times 3.96)$ 

Office 11'10" x 8'11" (3.63 x 2.72)

Kitchen  $21'9" \times 11'10" (6.65 \times 3.61)$ 

Family / Dining Room  $19'1" \times 15'3" (5.82 \times 4.67)$ 