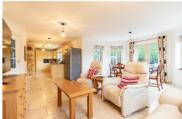

### Entrance Hall

Living Room  $19'5" \times 12'11" (5.94 \times 3.96)$ 

Office 11'10" x 8'11" (3.63 x 2.72)

Kitchen  $21'9" \times 11'10" (6.65 \times 3.61)$ 

Family / Dining Room  $19'1" \times 15'3" (5.82 \times 4.67)$ 