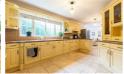

### Entrance Hall

Living Room  $19'5" \times 12'11" (5.94 \times 3.96)$ 

Office 11'10" x 8'11" (3.63 x 2.72)

Kitchen  $21'9" \times 11'10" (6.65 \times 3.61)$ 

Family / Dining Room  $19'1" \times 15'3" (5.82 \times 4.67)$ 

Utility 13'5" x 7'10" (4.11 x 2.39)

Shower Room

First Floor Landing

Bedroom Three  $14'0" \times 13'3" (4.27 \times 4.06)$ 

Bedroom One  $25'7" \times 14'6" (7.80 \times 4.42)$ 

En Suite

Dressing Room

Bedroom Two  $10'4" \times 6'11" (3.15 \times 2.13)$ 