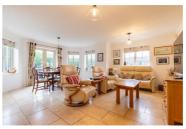

### Entrance Hall

Living Room  $19'5" \times 12'11" (5.94 \times 3.96)$ 

Office 11'10" x 8'11" (3.63 x 2.72)

Kitchen  $21'9" \times 11'10" (6.65 \times 3.61)$ 

Family / Dining Room  $19'1" \times 15'3" (5.82 \times 4.67)$ 