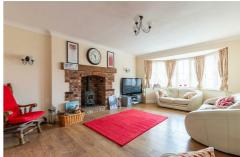

### Entrance Hall

Living Room  $19'5" \times 12'11" (5.94 \times 3.96)$ 

Office 11'10" x 8'11" (3.63 x 2.72)

Kitchen  $21'9" \times 11'10" (6.65 \times 3.61)$ 

Family / Dining Room  $19'1" \times 15'3" (5.82 \times 4.67)$ 