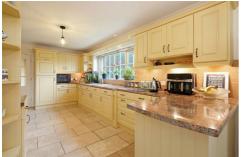

### Entrance Hall

Living Room  $19'5" \times 12'11" (5.94 \times 3.96)$ 

Office 11'10" x 8'11" (3.63 x 2.72)

Kitchen  $21'9" \times 11'10" (6.65 \times 3.61)$ 

Family / Dining Room  $19'1" \times 15'3" (5.82 \times 4.67)$ 