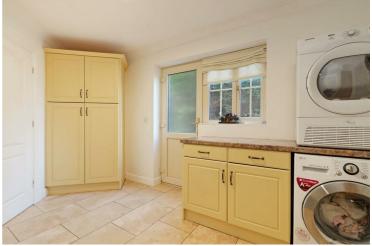

Utility 13'5" x 7'10" (4.11 x 2.39)

Shower Room

First Floor Landing

Bedroom Three  $14'0" \times 13'3" (4.27 \times 4.06)$ 

Bedroom One  $25'7" \times 14'6" (7.80 \times 4.42)$ 

En Suite

Dressing Room

Bedroom Two  $10'4" \times 6'11" (3.15 \times 2.13)$ 