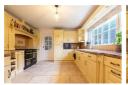

### Entrance Hall

Living Room  $19'5" \times 12'11" (5.94 \times 3.96)$ 

Office 11'10" x 8'11" (3.63 x 2.72)

Kitchen  $21'9" \times 11'10" (6.65 \times 3.61)$ 

Family / Dining Room  $19'1" \times 15'3" (5.82 \times 4.67)$ 

Utility 13'5" x 7'10" (4.11 x 2.39)

Shower Room

First Floor Landing

Bedroom Three  $14'0" \times 13'3" (4.27 \times 4.06)$ 

Bedroom One  $25'7" \times 14'6" (7.80 \times 4.42)$ 

En Suite

Dressing Room

Bedroom Two  $10'4" \times 6'11" (3.15 \times 2.13)$ 