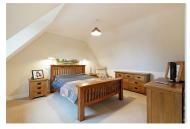

Utility 13'5" x 7'10" (4.11 x 2.39)

Shower Room

First Floor Landing

Bedroom Three  $14'0" \times 13'3" (4.27 \times 4.06)$ 

Bedroom One  $25'7" \times 14'6" (7.80 \times 4.42)$ 

En Suite

Dressing Room

Bedroom Two  $10'4" \times 6'11" (3.15 \times 2.13)$ 