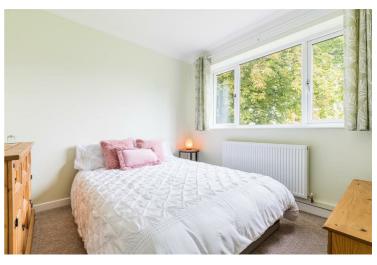

Entrance Hall

Kitchen 16'1" x 9'8" (4.92 x 2.97)

Dining Room  $11'4" \times 7'4" (3.47 \times 2.26)$ 

Lounge 13'11" x 15'5" (4.26 x 4.72)

Bedroom One 13'11" x 13'3" (4.26 x 4.06)

Bedroom Two  $9'8" \times 9'10" (2.97 \times 3.02)$ 