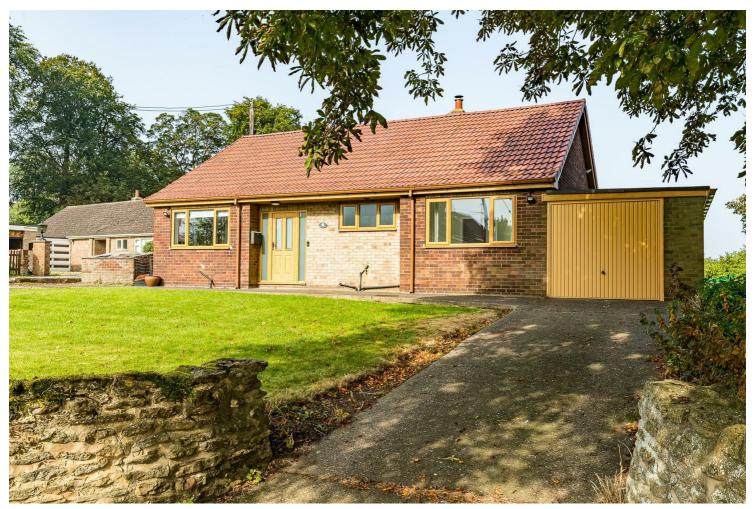

Julians Bower Back Street, Scunthorpe, DN15 9JN £325,000

Three bedroom detached dormer bungalow with incredible views over the Bower and down over to the Alkborough flats and the river Trent. Completely overhauled over the last couple of years including an air source heat pump, a new kitchen and a new bathroom amongst other upgrades. The property comprises downstairs a spacious entrance hall, kitchen, dining room leading on the lounge, family bathroom and two great bedrooms. Upstairs there is a further double bedroom that is currently used as an office and further loft space. Outside there is a good size rear garden, off road parking and a fantastic tandem length garage. Available for viewings now please call to book your appointment.