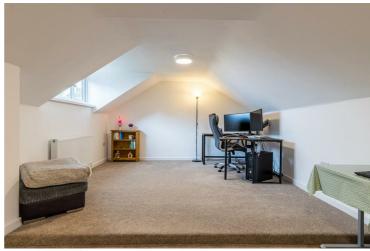

Loft Room / Bedroom Three 12'8"  $\times$  21'10" (3.87  $\times$  6.66)

Family Bathroom  $8'2" \times 8'0" (2.51 \times 2.46)$ 

Garage 38'9" x 10'3" (11.82 x 3.13)

Outside

Loft Space  $13'4" \times 15'1" (4.07 \times 4.61)$ 