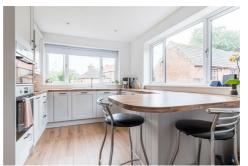

Julians Bower Back Street, Scunthorpe, DN15 9JN £325,000

Three bedroom detached dormer bungalow with incredible views over the Bower and down over to the Alkborough flats and the river Trent. Completely overhauled over the last couple of years including an air source heat pump, a new kitchen and a new bathroom amongst other upgrades. The property comprises downstairs a spacious entrance hall, kitchen, dining room leading on the lounge, family bathroom and two great bedrooms. Upstairs there is a further double bedroom that is currently used as an office and further loft space. Outside there is a good size rear garden, off road parking and a fantastic tandem length garage. Available for viewings now please call to book your appointment.

Entrance Hall

Kitchen 16'1" x 9'8" (4.92 x 2.97)

Dining Room  $11'4" \times 7'4" (3.47 \times 2.26)$ 

Lounge 13'11" x 15'5" (4.26 x 4.72)

Bedroom One 13'11" x 13'3" (4.26 x 4.06)

Bedroom Two  $9'8" \times 9'10" (2.97 \times 3.02)$ 