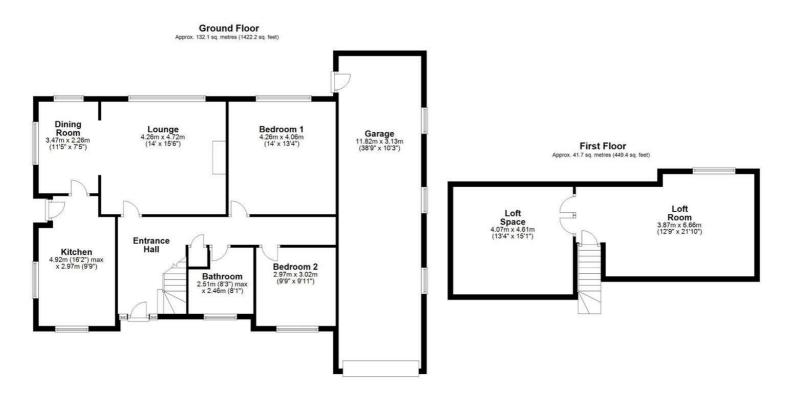

Entrance Hall

Kitchen 16'1" x 9'8" (4.92 x 2.97)

Dining Room  $11'4" \times 7'4" (3.47 \times 2.26)$ 

Lounge 13'11" x 15'5" (4.26 x 4.72)

Bedroom One 13'11" x 13'3" (4.26 x 4.06)

Bedroom Two  $9'8" \times 9'10" (2.97 \times 3.02)$ 

Loft Room / Bedroom Three 12'8"  $\times$  21'10" (3.87  $\times$  6.66)

Family Bathroom  $8'2" \times 8'0" (2.51 \times 2.46)$ 

Garage 38'9" x 10'3" (11.82 x 3.13)

Outside

Loft Space  $13'4" \times 15'1" (4.07 \times 4.61)$ 

Total area: approx. 173.9 sq. metres (1871.5 sq. feet)