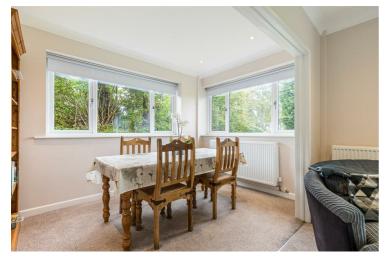

Entrance Hall

Kitchen 16'1" x 9'8" (4.92 x 2.97)

Dining Room  $11'4" \times 7'4" (3.47 \times 2.26)$ 

Lounge 13'11" x 15'5" (4.26 x 4.72)

Bedroom One 13'11" x 13'3" (4.26 x 4.06)

Bedroom Two  $9'8" \times 9'10" (2.97 \times 3.02)$ 