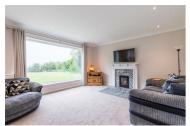

Entrance Hall

Kitchen 16'1" x 9'8" (4.92 x 2.97)

Dining Room  $11'4" \times 7'4" (3.47 \times 2.26)$ 

Lounge 13'11" x 15'5" (4.26 x 4.72)

Bedroom One 13'11" x 13'3" (4.26 x 4.06)

Bedroom Two  $9'8" \times 9'10" (2.97 \times 3.02)$ 