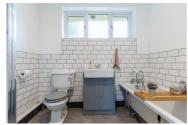

Loft Room / Bedroom Three 12'8"  $\times$  21'10" (3.87  $\times$  6.66)

Family Bathroom  $8'2" \times 8'0" (2.51 \times 2.46)$ 

Garage 38'9" x 10'3" (11.82 x 3.13)

Outside

Loft Space  $13'4" \times 15'1" (4.07 \times 4.61)$ 