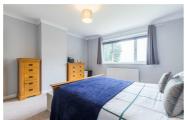

Entrance Hall

Kitchen 16'1" x 9'8" (4.92 x 2.97)

Dining Room  $11'4" \times 7'4" (3.47 \times 2.26)$ 

Lounge 13'11" x 15'5" (4.26 x 4.72)

Bedroom One 13'11" x 13'3" (4.26 x 4.06)

Bedroom Two  $9'8" \times 9'10" (2.97 \times 3.02)$ 