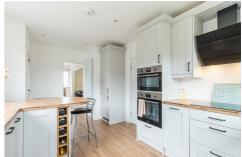

Julians Bower Back Street, Scunthorpe, DN15 9JN £325,000

Three bedroom detached dormer bungalow with incredible views over the Bower and down over to the Alkborough flats and the river Trent. Completely overhauled over the last couple of years including an air source heat pump, a new kitchen and a new bathroom amongst other upgrades. The property comprises downstairs a spacious entrance hall, kitchen, dining room leading on the lounge, family bathroom and two great bedrooms. Upstairs there is a further double bedroom that is currently used as an office and further loft space. Outside there is a good size rear garden, off road parking and a fantastic tandem length garage. Available for viewings now please call to book your appointment.

Entrance Hall

Kitchen 16'1" x 9'8" (4.92 x 2.97)

Dining Room  $11'4" \times 7'4" (3.47 \times 2.26)$ 

Lounge 13'11" x 15'5" (4.26 x 4.72)

Bedroom One 13'11" x 13'3" (4.26 x 4.06)

Bedroom Two  $9'8" \times 9'10" (2.97 \times 3.02)$ 