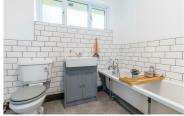

Loft Room / Bedroom Three 12'8"  $\times$  21'10" (3.87  $\times$  6.66)

Family Bathroom  $8'2" \times 8'0" (2.51 \times 2.46)$ 

Garage 38'9" x 10'3" (11.82 x 3.13)

Outside

Loft Space  $13'4" \times 15'1" (4.07 \times 4.61)$ 