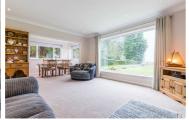

Entrance Hall

Kitchen 16'1" x 9'8" (4.92 x 2.97)

Dining Room  $11'4" \times 7'4" (3.47 \times 2.26)$ 

Lounge 13'11" x 15'5" (4.26 x 4.72)

Bedroom One 13'11" x 13'3" (4.26 x 4.06)

Bedroom Two  $9'8" \times 9'10" (2.97 \times 3.02)$ 