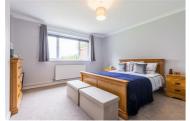

Entrance Hall

Kitchen 16'1" x 9'8" (4.92 x 2.97)

Dining Room  $11'4" \times 7'4" (3.47 \times 2.26)$ 

Lounge 13'11" x 15'5" (4.26 x 4.72)

Bedroom One 13'11" x 13'3" (4.26 x 4.06)

Bedroom Two  $9'8" \times 9'10" (2.97 \times 3.02)$ 