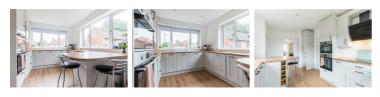

Entrance Hall

Kitchen 16'1" x 9'8" (4.92 x 2.97)

Dining Room  $11'4" \times 7'4" (3.47 \times 2.26)$ 

Lounge 13'11" x 15'5" (4.26 x 4.72)

Bedroom One 13'11" x 13'3" (4.26 x 4.06)

Bedroom Two  $9'8" \times 9'10" (2.97 \times 3.02)$ 