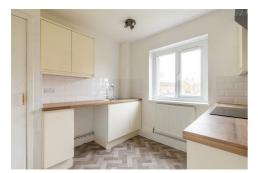

## Entrance

Kitchen  $8'1" \times 8'5"$  (2.47 x 2.59)

Shower room  $8'0" \times 5'11" (2.46 \times 1.81)$ 

Lounge  $12'8" \times 15'6" (3.88 \times 4.73)$ 

Bedroom One 9'8" x 13'6" (2.95 x 4.14)

Bedroom Two 11'2" x 8'11"  $(3.42 \times 2.72)$ 