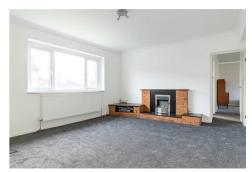

## Entrance

Kitchen  $8'1" \times 8'5"$  (2.47 x 2.59)

Shower room  $8'0" \times 5'11" (2.46 \times 1.81)$ 

Lounge  $12'8" \times 15'6" (3.88 \times 4.73)$ 

Bedroom One 9'8" x 13'6" (2.95 x 4.14)

Bedroom Two 11'2" x 8'11"  $(3.42 \times 2.72)$ 