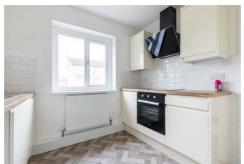

## Entrance

Kitchen  $8'1" \times 8'5"$  (2.47 x 2.59)

Shower room  $8'0" \times 5'11" (2.46 \times 1.81)$ 

Lounge  $12'8" \times 15'6" (3.88 \times 4.73)$ 

Bedroom One 9'8" x 13'6" (2.95 x 4.14)

Bedroom Two 11'2" x 8'11"  $(3.42 \times 2.72)$ 