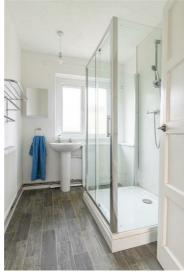

## Entrance

Kitchen  $8'1" \times 8'5"$  (2.47 x 2.59)

Shower room  $8'0" \times 5'11" (2.46 \times 1.81)$ 

Lounge  $12'8" \times 15'6" (3.88 \times 4.73)$ 

Bedroom One 9'8" x 13'6" (2.95 x 4.14)

Bedroom Two 11'2" x 8'11"  $(3.42 \times 2.72)$ 