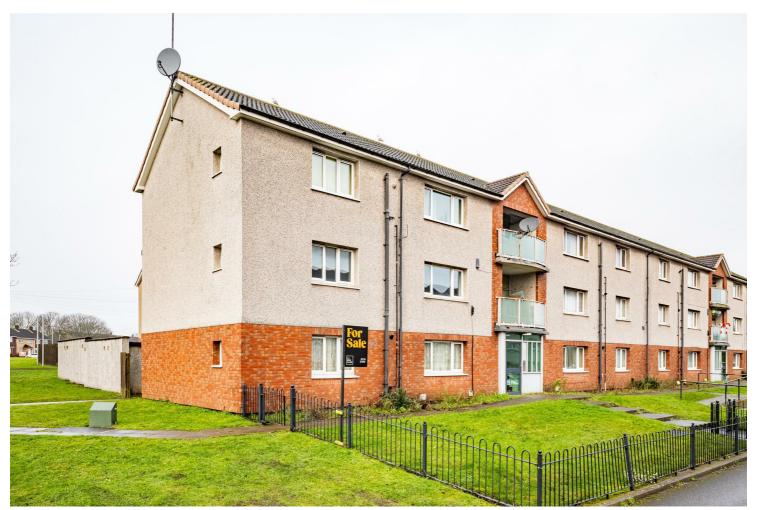

190 Warley Road, Scunthorpe, DN16 1PP

£65,000

Great little two bedroom first floor flat that is offered with no onward chain and a fantastic investment opportunity. The flat has had a new kitchen fitted, new flooring throughout and a boiler fitted in 2021. The flat consists of an entrance hall, kitchen, lounge, two double bedrooms and a shower room. Available for viewings now please call to book your appointment.

Balcony

First Floor

Approx. 61.3 sq. metres (659.6 sq. feet)

Total area: approx. 61.3 sq. metres (659.6 sq. feet)

Area Map

These particulars, whilst believed to be accurate are set out as a general outline only for guidance and do not constitute any part of an offer or contract. Intending purchasers should not rely on them as statements of representation of fact, but must satisfy themselves by inspection or otherwise as to their accuracy. No person in this firms employment has the authority to make or give any representation or warranty in respect of the property.