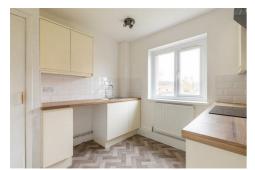

190 Warley Road, Scunthorpe, DN16 1PP

£65,000

Great little two bedroom first floor flat that is offered with no onward chain and a fantastic investment opportunity. The flat has had a new kitchen fitted, new flooring throughout and a boiler fitted in 2021. The flat consists of an entrance hall, kitchen, lounge, two double bedrooms and a shower room. Available for viewings now please call to book your appointment.

## Entrance

Kitchen  $8'1" \times 8'5"$  (2.47 x 2.59)

Shower room  $8'0" \times 5'11" (2.46 \times 1.81)$ 

Lounge  $12'8" \times 15'6" (3.88 \times 4.73)$ 

Bedroom One 9'8" x 13'6" (2.95 x 4.14)

Bedroom Two 11'2" x 8'11"  $(3.42 \times 2.72)$ 