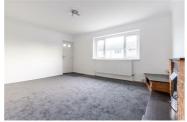

## Entrance

Kitchen  $8'1" \times 8'5"$  (2.47 x 2.59)

Shower room  $8'0" \times 5'11" (2.46 \times 1.81)$ 

Lounge  $12'8" \times 15'6" (3.88 \times 4.73)$ 

Bedroom One 9'8" x 13'6" (2.95 x 4.14)

Bedroom Two 11'2" x 8'11"  $(3.42 \times 2.72)$ 