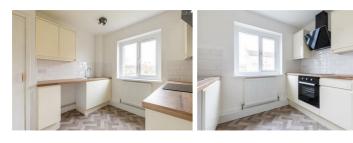

## Entrance

Kitchen  $8'1" \times 8'5"$  (2.47 x 2.59)

Shower room  $8'0" \times 5'11" (2.46 \times 1.81)$ 

Lounge  $12'8" \times 15'6" (3.88 \times 4.73)$ 

Bedroom One 9'8" x 13'6" (2.95 x 4.14)

Bedroom Two 11'2" x 8'11"  $(3.42 \times 2.72)$ 