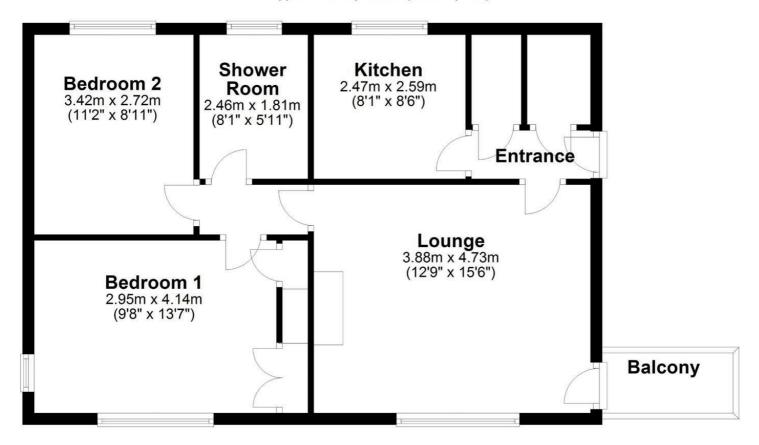

## Entrance

Kitchen  $8'1" \times 8'5"$  (2.47 x 2.59)

Shower room  $8'0" \times 5'11" (2.46 \times 1.81)$ 

Lounge  $12'8" \times 15'6" (3.88 \times 4.73)$ 

Bedroom One 9'8" x 13'6" (2.95 x 4.14)

Bedroom Two 11'2" x 8'11"  $(3.42 \times 2.72)$ 

Balcony

First Floor

Approx. 61.3 sq. metres (659.6 sq. feet)

Total area: approx. 61.3 sq. metres (659.6 sq. feet)

Area Map

These particulars, whilst believed to be accurate are set out as a general outline only for guidance and do not constitute any part of an offer or contract. Intending purchasers should not rely on them as statements of representation of fact, but must satisfy themselves by inspection or otherwise as to their accuracy. No person in this firms employment has the authority to make or give any representation or warranty in respect of the property.