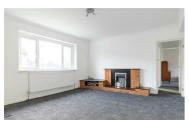

## Entrance

Kitchen  $8'1" \times 8'5"$  (2.47 x 2.59)

Shower room  $8'0" \times 5'11" (2.46 \times 1.81)$ 

Lounge  $12'8" \times 15'6" (3.88 \times 4.73)$ 

Bedroom One 9'8" x 13'6" (2.95 x 4.14)

Bedroom Two 11'2" x 8'11"  $(3.42 \times 2.72)$ 