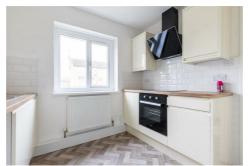

190 Warley Road, Scunthorpe, DN16 1PP

£65,000

Great little two bedroom first floor flat that is offered with no onward chain and a fantastic investment opportunity. The flat has had a new kitchen fitted, new flooring throughout and a boiler fitted in 2021. The flat consists of an entrance hall, kitchen, lounge, two double bedrooms and a shower room. Available for viewings now please call to book your appointment.

## Entrance

Kitchen  $8'1" \times 8'5"$  (2.47 x 2.59)

Shower room  $8'0" \times 5'11" (2.46 \times 1.81)$ 

Lounge  $12'8" \times 15'6" (3.88 \times 4.73)$ 

Bedroom One 9'8" x 13'6" (2.95 x 4.14)

Bedroom Two 11'2" x 8'11"  $(3.42 \times 2.72)$ 