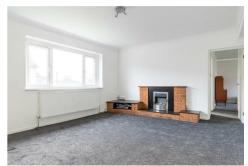

190 Warley Road, Scunthorpe, DN16 1PP

£65,000

Great little two bedroom first floor flat that is offered with no onward chain and a fantastic investment opportunity. The flat has had a new kitchen fitted, new flooring throughout and a boiler fitted in 2021. The flat consists of an entrance hall, kitchen, lounge, two double bedrooms and a shower room. Available for viewings now please call to book your appointment.

## Entrance

Kitchen  $8'1" \times 8'5"$  (2.47 x 2.59)

Shower room  $8'0" \times 5'11" (2.46 \times 1.81)$ 

Lounge  $12'8" \times 15'6" (3.88 \times 4.73)$ 

Bedroom One 9'8" x 13'6" (2.95 x 4.14)

Bedroom Two 11'2" x 8'11"  $(3.42 \times 2.72)$ 