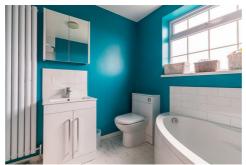

## Family Bathroom

Outside

Garage 16'11" x 8'11" (5.18 x 2.74)

Total area: approx. 124.8 sq. metres (1343.2 sq. feet)