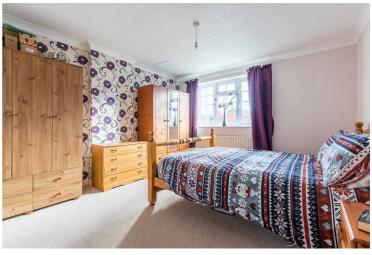

Bedroom One 12'10" x 11'10" (3.93 x 3.63)

Bedroom Two  $12'0" \times 11'10" (3.67 \times 3.63)$ 

Bedroom Three 10'4" x 8'4" (3.16 x 2.55)

Bedroom Four 8'4" x 7'5" (2.56 x 2.28)

W.C.

First floor landing