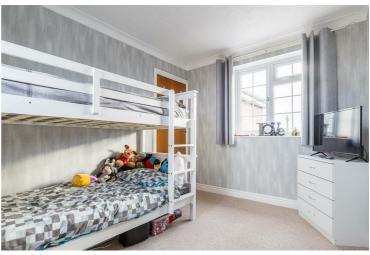

Bedroom One 12'10" x 11'10" (3.93 x 3.63)

Bedroom Two  $12'0" \times 11'10" (3.67 \times 3.63)$ 

Bedroom Three 10'4" x 8'4" (3.16 x 2.55)

Bedroom Four 8'4" x 7'5" (2.56 x 2.28)

W.C.

First floor landing