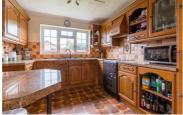

Entrance Hall  $13'10" \times 6'5" (4.23 \times 1.97)$ 

Lounge 13'10" x 12'10" (4.24 x 3.93)

Dining Room  $10'11" \times 9'5" (3.33 \times 2.88)$ 

Kitchen  $10'10" \times 9'8" (3.32 \times 2.97)$ 

Utility 10'11" x 8'11" (3.33 x 2.74)