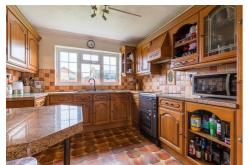

Entrance Hall  $13'10" \times 6'5" (4.23 \times 1.97)$ 

Lounge 13'10" x 12'10" (4.24 x 3.93)

Dining Room  $10'11" \times 9'5" (3.33 \times 2.88)$ 

Kitchen  $10'10" \times 9'8" (3.32 \times 2.97)$ 

Utility 10'11" x 8'11" (3.33 x 2.74)