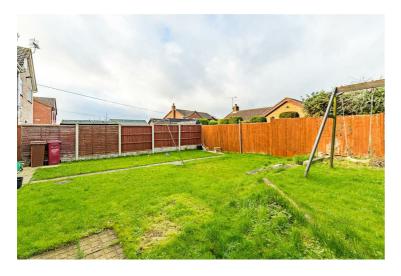

## Family Bathroom

Outside

Garage 16'11" x 8'11" (5.18 x 2.74)

Total area: approx. 124.8 sq. metres (1343.2 sq. feet)