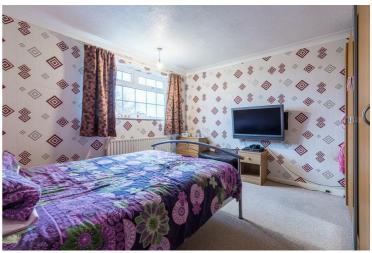

Bedroom One 12'10" x 11'10" (3.93 x 3.63)

Bedroom Two  $12'0" \times 11'10" (3.67 \times 3.63)$ 

Bedroom Three 10'4" x 8'4" (3.16 x 2.55)

Bedroom Four 8'4" x 7'5" (2.56 x 2.28)

W.C.

First floor landing