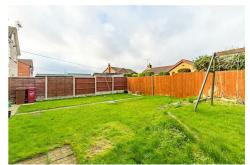

## Family Bathroom

Outside

Garage 16'11" x 8'11" (5.18 x 2.74)

Total area: approx. 124.8 sq. metres (1343.2 sq. feet)