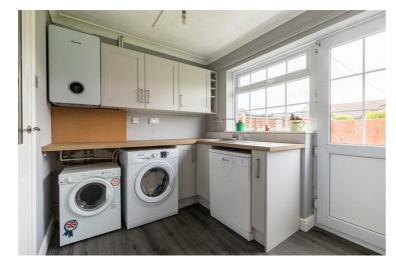

Entrance Hall  $13'10" \times 6'5" (4.23 \times 1.97)$ 

Lounge 13'10" x 12'10" (4.24 x 3.93)

Dining Room  $10'11" \times 9'5" (3.33 \times 2.88)$ 

Kitchen  $10'10" \times 9'8" (3.32 \times 2.97)$ 

Utility 10'11" x 8'11" (3.33 x 2.74)