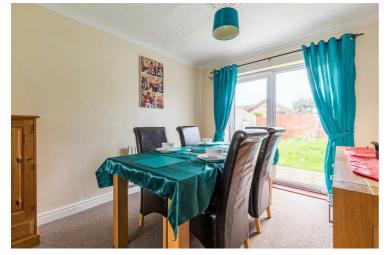

Entrance Hall  $13'10" \times 6'5" (4.23 \times 1.97)$ 

Lounge 13'10" x 12'10" (4.24 x 3.93)

Dining Room  $10'11" \times 9'5" (3.33 \times 2.88)$ 

Kitchen  $10'10" \times 9'8" (3.32 \times 2.97)$ 

Utility 10'11" x 8'11" (3.33 x 2.74)