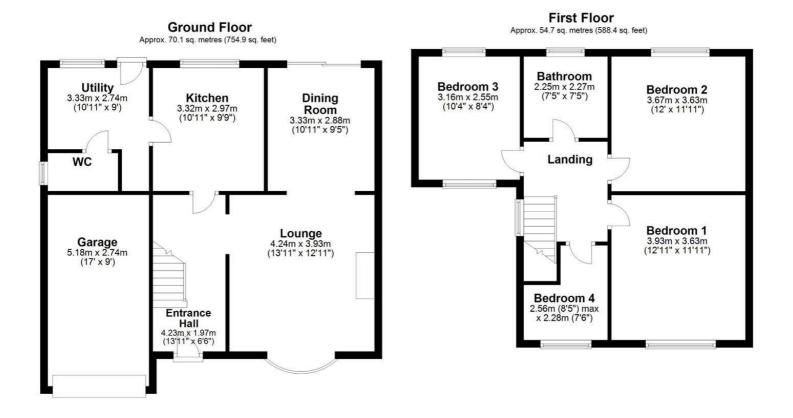

Entrance Hall  $13'10" \times 6'5" (4.23 \times 1.97)$ 

Lounge 13'10" x 12'10" (4.24 x 3.93)

Dining Room  $10'11" \times 9'5" (3.33 \times 2.88)$ 

Kitchen  $10'10" \times 9'8" (3.32 \times 2.97)$ 

Utility 10'11" x 8'11" (3.33 x 2.74)

Bedroom One 12'10" x 11'10" (3.93 x 3.63)

Bedroom Two  $12'0" \times 11'10" (3.67 \times 3.63)$ 

Bedroom Three 10'4" x 8'4" (3.16 x 2.55)

Bedroom Four 8'4" x 7'5" (2.56 x 2.28)

W.C.

First floor landing

## Family Bathroom

Outside

Garage 16'11" x 8'11" (5.18 x 2.74)

Total area: approx. 124.8 sq. metres (1343.2 sq. feet)