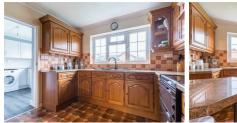

Entrance Hall  $13'10" \times 6'5" (4.23 \times 1.97)$ 

Lounge 13'10" x 12'10" (4.24 x 3.93)

Dining Room  $10'11" \times 9'5" (3.33 \times 2.88)$ 

Kitchen  $10'10" \times 9'8" (3.32 \times 2.97)$ 

Utility 10'11" x 8'11" (3.33 x 2.74)