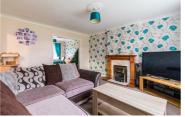

Entrance Hall  $13'10" \times 6'5" (4.23 \times 1.97)$ 

Lounge 13'10" x 12'10" (4.24 x 3.93)

Dining Room  $10'11" \times 9'5" (3.33 \times 2.88)$ 

Kitchen  $10'10" \times 9'8" (3.32 \times 2.97)$ 

Utility 10'11" x 8'11" (3.33 x 2.74)