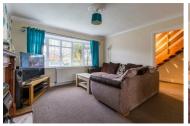

Entrance Hall  $13'10" \times 6'5" (4.23 \times 1.97)$ 

Lounge 13'10" x 12'10" (4.24 x 3.93)

Dining Room  $10'11" \times 9'5" (3.33 \times 2.88)$ 

Kitchen  $10'10" \times 9'8" (3.32 \times 2.97)$ 

Utility 10'11" x 8'11" (3.33 x 2.74)