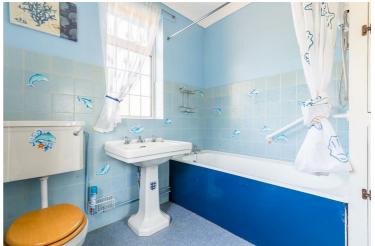

#### Bathroom 7'8" x 7'2" (2.35 x 2.20)

Bedroom One 11'10" x 12'0" (3.63 x 3.66)