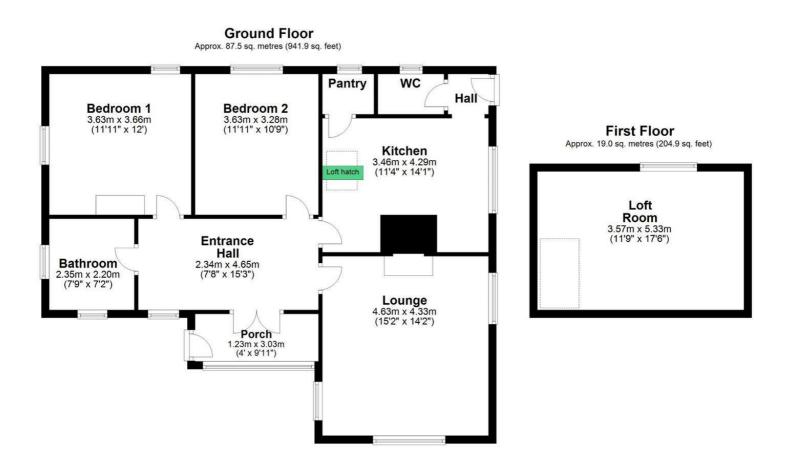

Porch 4'0" x 9'11" (1.23 x 3.03)

Entrance Hall 7'8" x 15'3" (2.34 x 4.65)

Lounge 15'2" x 14'2" (4.63 x 4.33)

Kitchen 11'4" x 14'0" (3.46 x 4.29)

### Pantry

W.C.

**Rear Hall** 

Loft Room 11'8" x 17'5" (3.57 x 5.33)

#### Bathroom 7'8" x 7'2" (2.35 x 2.20)

Bedroom One 11'10" x 12'0" (3.63 x 3.66)

#### Bedroom Two 11'10" x 10'9" (3.63 x 3.28)

#### Driveway and garage

Total area: approx. 106.5 sq. metres (1146.9 sq. feet)

**Energy Efficiency Graph** 

These particulars, whilst believed to be accurate are set out as a general outline only for guidance and do not constitute any part of an offer or contract. Intending purchasers should not rely on them as statements of representation of fact, but must satisfy themselves by inspection or otherwise as to their accuracy. No person in this firms employment has the authority to make or give any representation or warranty in respect of the property.