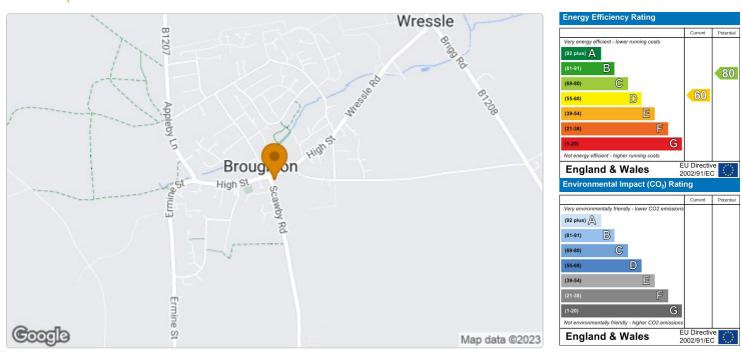

there is a single garage and a driveway for two cars however the access is shared with the neighbouring properties. Close to motorway links and plenty of local amenities, viewings are advised to see the true amount of space and potential this property has to offer. To book in, please give us a call!

Porch 4'0" x 9'11" (1.23 x 3.03)

Entrance Hall 7'8" x 15'3" (2.34 x 4.65)



Lounge 15'2" x 14'2" (4.63 x 4.33)



Kitchen 11'4" x 14'0" (3.46 x 4.29)



### Pantry

W.C.

**Rear Hall** 

Loft Room 11'8" x 17'5" (3.57 x 5.33)



#### Bathroom 7'8" x 7'2" (2.35 x 2.20)



Bedroom One 11'10" x 12'0" (3.63 x 3.66)



#### Bedroom Two 11'10" x 10'9" (3.63 x 3.28)



#### Outside



#### Driveway and garage





Total area: approx. 106.5 sq. metres (1146.9 sq. feet)

**Energy Efficiency Graph** 



These particulars, whilst believed to be accurate are set out as a general outline only for guidance and do not constitute any part of an offer or contract. Intending purchasers should not rely on them as statements of representation of fact, but must satisfy themselves by inspection or otherwise as to their accuracy. No person in this firms employment has the authority to make or give any representation or warranty in respect of the property.

EA Ben Cade is a trading name of Cade Estate Agency Limited - Company Number 11153015 2-4 Oswald Road, Scunthorpe. DN15 7PT Tel: 01724 372011 Email: info@eabencade.co.uk

#### Area Map