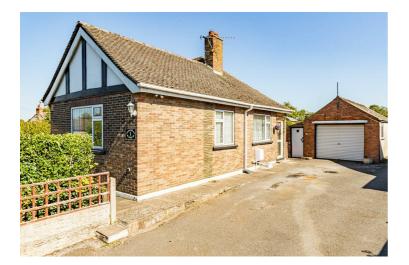

# 1 Scawby Road, Brigg, DN20 OAB £230,000

Tudor Cottage is sat on a fantastic sized plot in the popular township of Broughton, with lovely traditional character features throughout and well maintained surrounding gardens. With no chain attached, this two bed detached house has a really good size entrance hall, a nice bright lounge with gas fire place and gorgeous parquet flooring, kitchen with pantry, bathroom and two double bedrooms. It also has the added extra of a useable loft space which is accessed through a drop down ladder in the kitchen. Outside the property there is a single garage and a driveway for two cars however the access is shared with the neighbouring properties. Close to motorway links and plenty of local amenities, viewings are advised to see the true amount of space and potential this property has to offer. To book in, please give us a call!