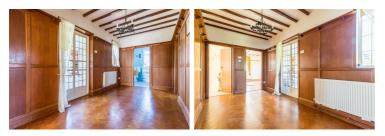

Porch 4'0" x 9'11" (1.23 x 3.03)

Entrance Hall 7'8" x 15'3" (2.34 x 4.65)

Lounge 15'2" x 14'2" (4.63 x 4.33)

Kitchen 11'4" x 14'0" (3.46 x 4.29)

### Pantry

W.C.

**Rear Hall** 

Loft Room 11'8" x 17'5" (3.57 x 5.33)