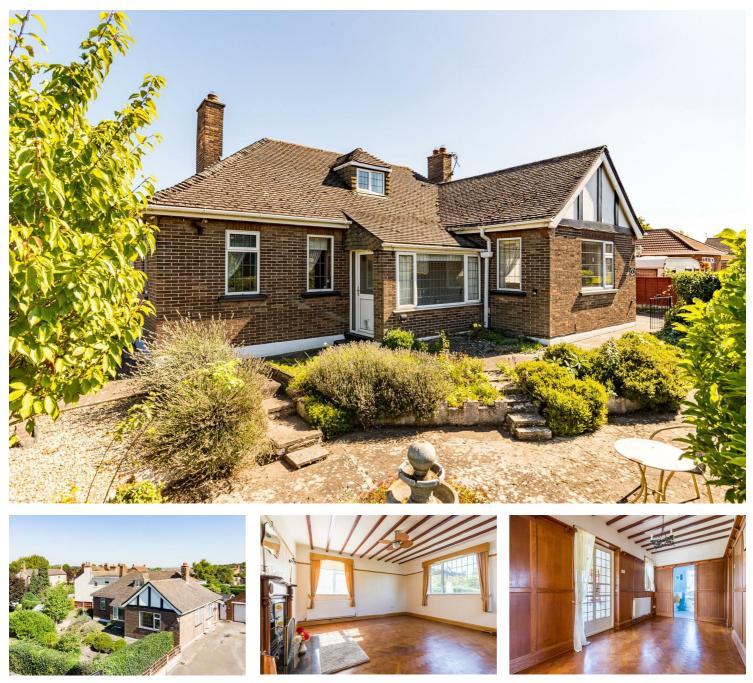

# 1 Scawby Road, Brigg, DN20 OAB £230,000

Tudor Cottage is sat on a fantastic sized plot in the popular township of Broughton, with lovely traditional character features throughout and well maintained surrounding gardens. With no chain attached, this two bed detached house has a really good size entrance hall, a nice bright lounge with gas fire place and gorgeous parquet flooring, kitchen with pantry, bathroom and two double bedrooms. It also has the added extra of a useable loft space which is accessed through a drop down ladder in the kitchen. Outside the property there is a single garage and a driveway for two cars however the access is shared with the neighbouring properties. Close to motorway links and plenty of local amenities, viewings are advised to see the true amount of space and potential this property has to offer. To book in, please give us a call!

Porch 4'0" x 9'11" (1.23 x 3.03)

Entrance Hall 7'8" x 15'3" (2.34 x 4.65)

Lounge 15'2" x 14'2" (4.63 x 4.33)

Kitchen 11'4" x 14'0" (3.46 x 4.29)

### Pantry

W.C.

**Rear Hall** 

Loft Room 11'8" x 17'5" (3.57 x 5.33)

#### Bathroom 7'8" x 7'2" (2.35 x 2.20)

Bedroom One 11'10" x 12'0" (3.63 x 3.66)

#### Bedroom Two 11'10" x 10'9" (3.63 x 3.28)

#### Outside

#### Driveway and garage

Total area: approx. 106.5 sq. metres (1146.9 sq. feet)

**Energy Efficiency Graph** 

These particulars, whilst believed to be accurate are set out as a general outline only for guidance and do not constitute any part of an offer or contract. Intending purchasers should not rely on them as statements of representation of fact, but must satisfy themselves by inspection or otherwise as to their accuracy. No person in this firms employment has the authority to make or give any representation or warranty in respect of the property.