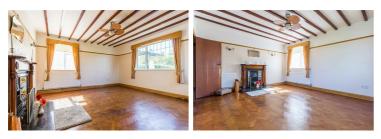

Porch 4'0" x 9'11" (1.23 x 3.03)

Entrance Hall 7'8" x 15'3" (2.34 x 4.65)

Lounge 15'2" x 14'2" (4.63 x 4.33)

Kitchen 11'4" x 14'0" (3.46 x 4.29)