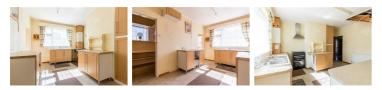

Porch 4'0" x 9'11" (1.23 x 3.03)

Entrance Hall 7'8" x 15'3" (2.34 x 4.65)

Lounge 15'2" x 14'2" (4.63 x 4.33)

Kitchen 11'4" x 14'0" (3.46 x 4.29)