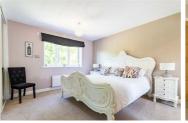

Entrance Hall  $18'4" \times 10'10" (5.59 \times 3.32)$ 

Bedroom One 12'11" x 13'5"  $(3.95 \times 4.10)$ 

Lounge 19'9" x 12'4" (6.04 x 3.76)

En-suite  $6'6" \times 7'11" (2.00 \times 2.42)$ 

Bedroom Two  $9'5" \times 12'4" (2.89 \times 3.76)$ 