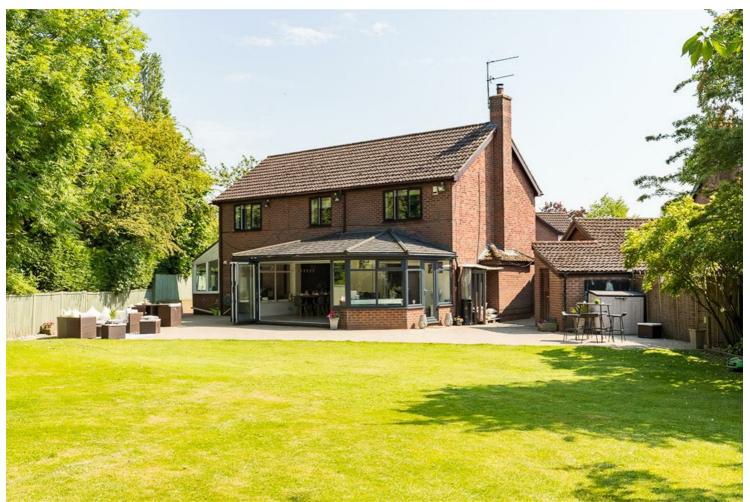

17 Church Street, Brigg, DN20 ORG

Offers In Excess Of £500,000

Beautifully positioned within the sought after Elsham village. The tree lined plot is stunning and incredibly private, while the family house has a flexible layout. Well presented throughout with four bedrooms, two bathrooms, a games room, kitchen diner, generous lounge and a spacious sunroom across the back of the house. There are some nice features too like the fireplace in the lounge and the luxe bathroom suite. Elsham itself lies a few miles north of Brigg market town and is just a few minutes away from the M180 and A15. Viewing is recommended to get a real feel for all on offer, please get in touch.