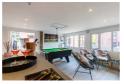

## Outside

Bar 16'8" x 17'1" (5.09 x 5.22)

Outbuilding/Store  $7'4" \times 25'5"$  (2.24 x 7.75 )