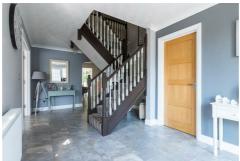

Entrance Hall  $18'4" \times 10'10" (5.59 \times 3.32)$ 

Bedroom One 12'11" x 13'5"  $(3.95 \times 4.10)$ 

Lounge 19'9" x 12'4" (6.04 x 3.76)

En-suite  $6'6" \times 7'11" (2.00 \times 2.42)$ 

Bedroom Two  $9'5" \times 12'4" (2.89 \times 3.76)$ 