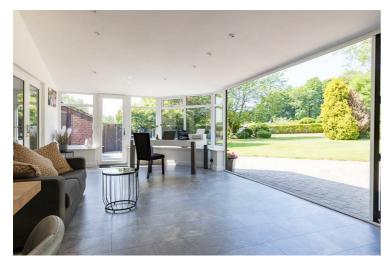

Dining Room  $9'4" \times 12'11" (2.86 \times 3.94)$ 

Kitchen/Diner  $19'9" \times 13'11" (6.03 \times 4.26)$ 

Sun Room 11'9" x 23'6" (3.60 x 7.17)

Bedroom Three 10'1" x 12'4" (3.09 x 3.76)

Bedroom Four 9'5" x 11'6" (2.88 x 3.51)