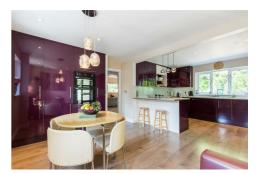

Dining Room  $9'4" \times 12'11" (2.86 \times 3.94)$ 

Kitchen/Diner  $19'9" \times 13'11" (6.03 \times 4.26)$ 

Sun Room 11'9" x 23'6" (3.60 x 7.17)

Bedroom Three 10'1" x 12'4" (3.09 x 3.76)

Bedroom Four 9'5" x 11'6" (2.88 x 3.51)