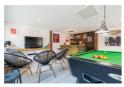

## Outside

Bar 16'8" x 17'1" (5.09 x 5.22)

Outbuilding/Store  $7'4" \times 25'5"$  (2.24 x 7.75 )