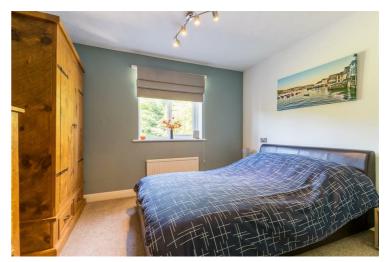

Entrance Hall  $18'4" \times 10'10" (5.59 \times 3.32)$ 

Bedroom One 12'11" x 13'5"  $(3.95 \times 4.10)$ 

Lounge 19'9" x 12'4" (6.04 x 3.76)

En-suite  $6'6" \times 7'11" (2.00 \times 2.42)$ 

Bedroom Two  $9'5" \times 12'4" (2.89 \times 3.76)$ 

Dining Room  $9'4" \times 12'11" (2.86 \times 3.94)$ 

Kitchen/Diner  $19'9" \times 13'11" (6.03 \times 4.26)$ 

Sun Room 11'9" x 23'6" (3.60 x 7.17)

Bedroom Three 10'1" x 12'4" (3.09 x 3.76)

Bedroom Four 9'5" x 11'6" (2.88 x 3.51)