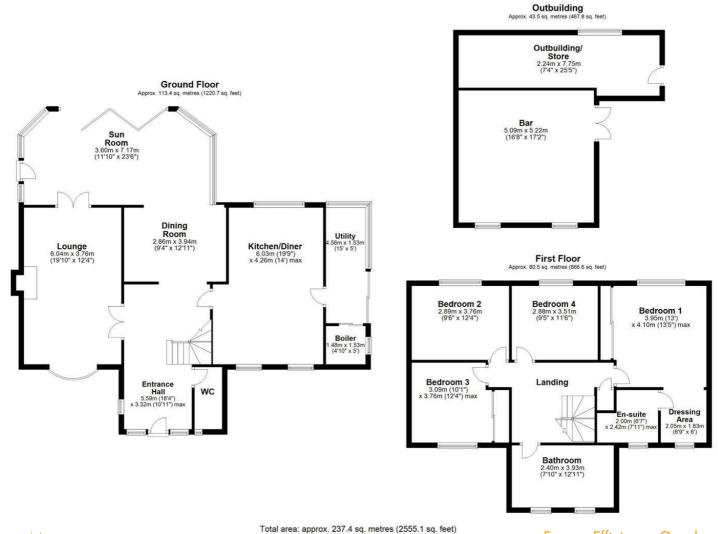

Entrance Hall  $18'4" \times 10'10" (5.59 \times 3.32)$ 

Bedroom One 12'11" x 13'5"  $(3.95 \times 4.10)$ 

Lounge 19'9" x 12'4" (6.04 x 3.76)

En-suite  $6'6" \times 7'11" (2.00 \times 2.42)$ 

Bedroom Two  $9'5" \times 12'4" (2.89 \times 3.76)$ 

Dining Room  $9'4" \times 12'11" (2.86 \times 3.94)$ 

Kitchen/Diner  $19'9" \times 13'11" (6.03 \times 4.26)$ 

Sun Room 11'9" x 23'6" (3.60 x 7.17)

Bedroom Three 10'1" x 12'4" (3.09 x 3.76)

Bedroom Four 9'5" x 11'6" (2.88 x 3.51)

Utility Room  $14'11" \times 5'0" (4.56 \times 1.53)$ 

Downstairs W.C.

Boiler Room  $4'10'' \times 5'0'' (1.48 \times 1.53)$ 

First Floor Landing

Family Bathroom  $7'10" \times 12'10" (2.40 \times 3.93)$ 

## Outside

Bar 16'8" x 17'1" (5.09 x 5.22)

Outbuilding/Store  $7'4" \times 25'5"$  (2.24 x 7.75 )