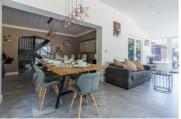

Dining Room  $9'4" \times 12'11" (2.86 \times 3.94)$ 

Kitchen/Diner  $19'9" \times 13'11" (6.03 \times 4.26)$ 

Sun Room 11'9" x 23'6" (3.60 x 7.17)

Bedroom Three 10'1" x 12'4" (3.09 x 3.76)

Bedroom Four 9'5" x 11'6" (2.88 x 3.51)