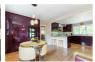

Dining Room  $9'4" \times 12'11" (2.86 \times 3.94)$ 

Kitchen/Diner  $19'9" \times 13'11" (6.03 \times 4.26)$ 

Sun Room 11'9" x 23'6" (3.60 x 7.17)

Bedroom Three 10'1" x 12'4" (3.09 x 3.76)

Bedroom Four 9'5" x 11'6" (2.88 x 3.51)