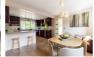

Dining Room  $9'4" \times 12'11" (2.86 \times 3.94)$ 

Kitchen/Diner  $19'9" \times 13'11" (6.03 \times 4.26)$ 

Sun Room 11'9" x 23'6" (3.60 x 7.17)

Bedroom Three 10'1" x 12'4" (3.09 x 3.76)

Bedroom Four 9'5" x 11'6" (2.88 x 3.51)