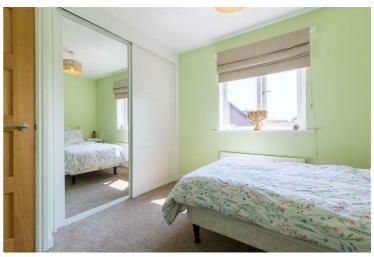

Entrance Hall  $18'4" \times 10'10" (5.59 \times 3.32)$ 

Bedroom One 12'11" x 13'5"  $(3.95 \times 4.10)$ 

Lounge 19'9" x 12'4" (6.04 x 3.76)

En-suite  $6'6" \times 7'11" (2.00 \times 2.42)$ 

Bedroom Two  $9'5" \times 12'4" (2.89 \times 3.76)$ 

Dining Room  $9'4" \times 12'11" (2.86 \times 3.94)$ 

Kitchen/Diner  $19'9" \times 13'11" (6.03 \times 4.26)$ 

Sun Room 11'9" x 23'6" (3.60 x 7.17)

Bedroom Three 10'1" x 12'4" (3.09 x 3.76)

Bedroom Four 9'5" x 11'6" (2.88 x 3.51)