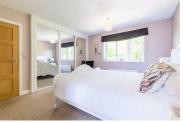

Dining Room  $9'4" \times 12'11" (2.86 \times 3.94)$ 

Kitchen/Diner  $19'9" \times 13'11" (6.03 \times 4.26)$ 

Sun Room 11'9" x 23'6" (3.60 x 7.17)

Bedroom Three 10'1" x 12'4" (3.09 x 3.76)

Bedroom Four 9'5" x 11'6" (2.88 x 3.51)