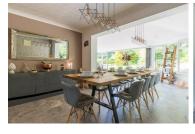

Dining Room  $9'4" \times 12'11" (2.86 \times 3.94)$ 

Kitchen/Diner  $19'9" \times 13'11" (6.03 \times 4.26)$ 

Sun Room 11'9" x 23'6" (3.60 x 7.17)

Bedroom Three 10'1" x 12'4" (3.09 x 3.76)

Bedroom Four 9'5" x 11'6" (2.88 x 3.51)