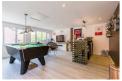

## Outside

Bar 16'8" x 17'1" (5.09 x 5.22)

Outbuilding/Store  $7'4" \times 25'5"$  (2.24 x 7.75 )