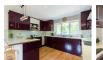

Dining Room  $9'4" \times 12'11" (2.86 \times 3.94)$ 

Kitchen/Diner  $19'9" \times 13'11" (6.03 \times 4.26)$ 

Sun Room 11'9" x 23'6" (3.60 x 7.17)

Bedroom Three 10'1" x 12'4" (3.09 x 3.76)

Bedroom Four 9'5" x 11'6" (2.88 x 3.51)