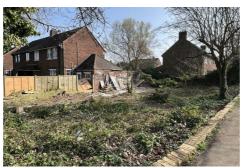

Land Adjacent to 1 Ville Road, Scunthorpe, DN16 2NP

Offers In The Region Of £45,000

Approximate measurements as a guide ONLY - 11m wide to the front moving out to 12.5m wide to the rear, with a plot depth of 22m.

The land currently has outline permission for a single detached dwelling. North Lincolnshire Council Planning Application Number PA/2022/102.