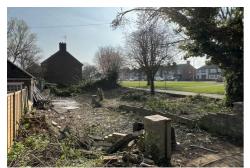

Land Adjacent to 1 Ville Road, Scunthorpe, DN16 2NP

Offers In The Region Of £45,000

Approximate measurements as a guide ONLY - 11m wide to the front moving out to 12.5m wide to the rear, with a plot depth of 22m.

The land currently has outline permission for a single detached dwelling. North Lincolnshire Council Planning Application Number PA/2022/102.