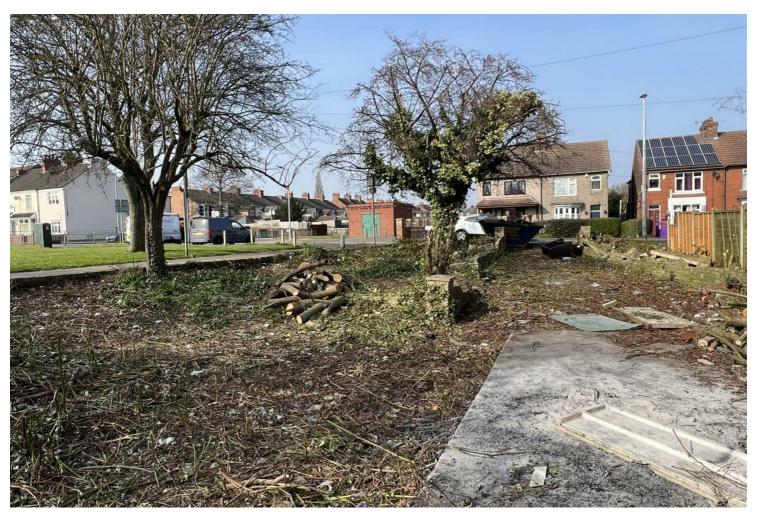

Land Adjacent to 1 Ville Road, Scunthorpe, DN16 2NP

Offers In The Region Of £45,000

Approximate measurements as a guide ONLY - 11m wide to the front moving out to 12.5m wide to the rear, with a plot depth of 22m.

The land currently has outline permission for a single detached dwelling. North Lincolnshire Council Planning Application Number PA/2022/102.