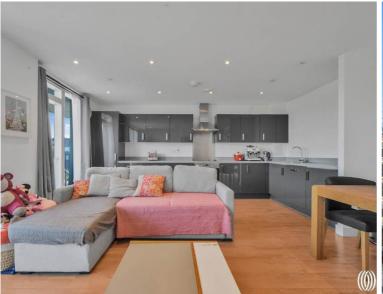

## **Description**

Discover modern urban living at its finest in this exquisite three-bedroom, two-bathroom apartment in the heart of Chobham Manor, Stratford's most sought-after development. Spanning an impressive 936 sq. ft (86.9 sqm).

This impeccably presented home features a bright, open-plan kitchen equipped with integrated appliances and ample dining space. The welcoming reception area opens onto two private balconies, providing delightful outdoor spaces to relax and entertain. Three spacious bedrooms and two well-appointed bath/shower rooms complete this thoughtfully designed apartment, creating an inviting and harmonious living environment.