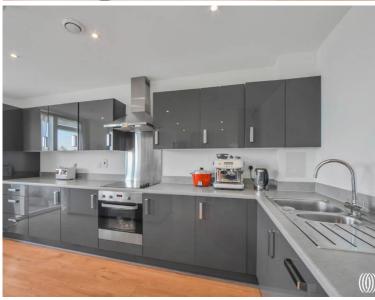

This impeccably presented home features a bright, open-plan kitchen equipped with integrated appliances and ample dining space. The welcoming reception area opens onto two private balconies, providing delightful outdoor spaces to relax and entertain. Three spacious bedrooms and two well-appointed bath/shower rooms complete this thoughtfully designed apartment, creating an inviting and harmonious living environment.