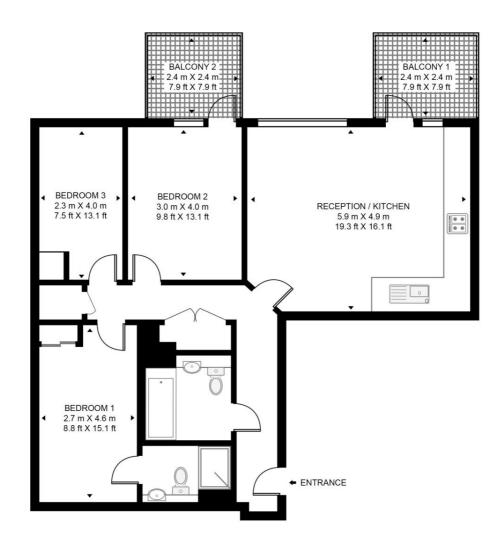

## Floorplan

936 sq ft | 87 sq m

APPROXIMATE GROSS INTERNAL FLOOR AREA 936 SQ.FT (86.9 SQ.M)

## SECOND FLOOR

This floor plan has been defined by the RICS Code of Measurement. This floor plan and all others are for approximate representative purposes only and upon usage is agreed to as such by the client.