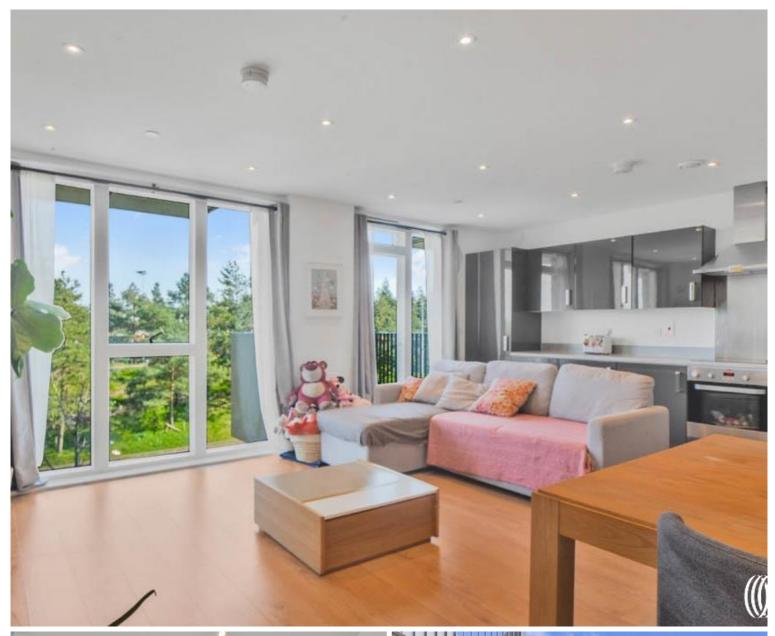

## **Description**

Discover modern urban living at its finest in this exquisite three-bedroom, two-bathroom apartment in the heart of Chobham Manor, Stratford's most sought-after development. Spanning an impressive 936 sq. ft (86.9 sqm).

This impeccably presented home features a bright, open-plan kitchen equipped with integrated appliances and ample dining space. The welcoming reception area opens onto two private balconies, providing delightful outdoor spaces to relax and entertain. Three spacious bedrooms and two well-appointed bath/shower rooms complete this thoughtfully designed apartment, creating an inviting and harmonious living environment.

- 3 Double bedroom apartment
- 2 Bathrooms (one en-suite)
- Second floor with lift access
- 2 Balconies (East aspect)
- Easy access to Queen Elizabeth Park and Westfield shopping centre
- Abundance of cafes, restaurants, and shops nearby
- Short walk to Stratford Station and Stratford International
- Approx. 936 sq.ft (86.9 sq. m)
- EPC rating B