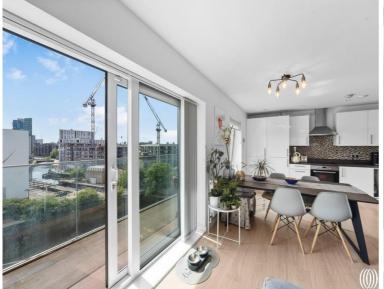

### **Description**

JLL are proud to offer this modern two-bedroom, two-bathroom apartment with canal views in one of Stratford's most popular riverside developments with 24-hour Concierge Service.

Perfectly located on the 5th floor (lift access) of the prestigious River Heights development, this exceptional 831 sq. ft (77.2 sq. m) apartment offers contemporary living in one of East London's most vibrant locations. The property features two generously sized double bedrooms, including a master bedroom with a stylish en-suite bathroom, plus a separate family bathroom. Step outside onto either of the two private balconies to enjoy impressive views towards Canary Wharf and the canal, providing a stunning backdrop to your everyday life.

- 2 Double bedrooms
- 2 Bathrooms (one en-suite)
- 5th Floor with lift access
- Concierge service
- Residential Gymnasium
- Two balconies
- High speed broadband
- Access to communal roof terrace
- Views towards the Olympic Park
- Short walk to Westfield's Stratford City