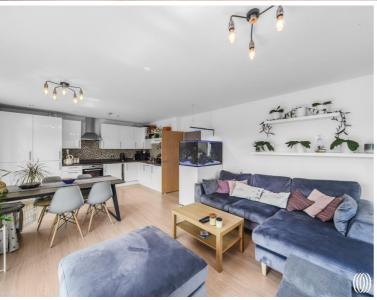

### **Description**

JLL are proud to offer this modern two-bedroom, two-bathroom apartment with canal views in one of Stratford's most popular riverside developments with 24-hour Concierge Service.

Perfectly located on the 5th floor (lift access) of the prestigious River Heights development, this exceptional 831 sq. ft (77.2 sq. m) apartment offers contemporary living in one of East London's most vibrant locations. The property features two generously sized double bedrooms, including a master bedroom with a stylish en-suite bathroom, plus a separate family bathroom. Step outside onto either of the two private balconies to enjoy impressive views towards Canary Wharf and the canal, providing a stunning backdrop to your everyday life.

- 2 Double bedrooms
- 2 Bathrooms (one en-suite)
- 5th Floor with lift access
- Concierge service
- Residential Gymnasium
- Two balconies
- High speed broadband
- Access to communal roof terrace
- Views towards the Olympic Park
- Short walk to Westfield's Stratford City