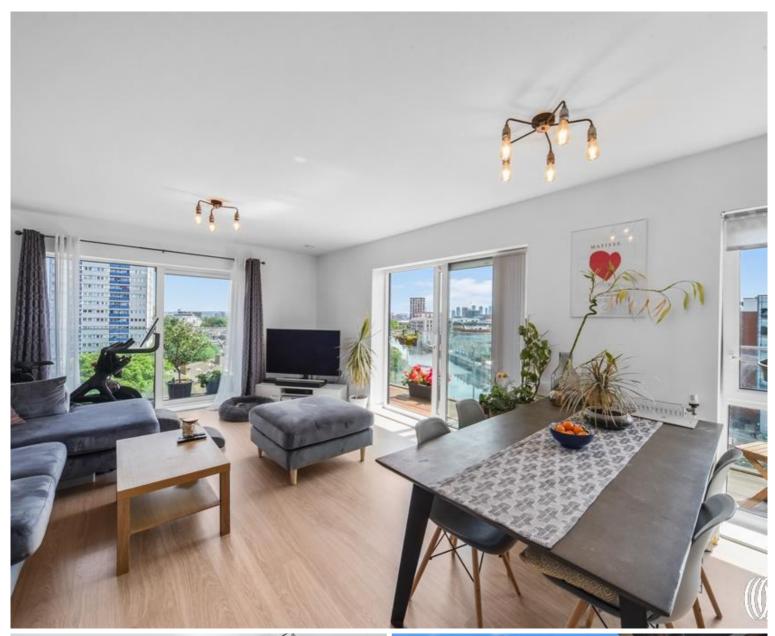

### **Description**

JLL are proud to offer this modern two-bedroom, two-bathroom apartment with canal views in one of Stratford's most popular riverside developments with 24-hour Concierge Service.

Perfectly located on the 5th floor (lift access) of the prestigious River Heights development, this exceptional 831 sq. ft (77.2 sq. m) apartment offers contemporary living in one of East London's most vibrant locations. The property features two generously sized double bedrooms, including a master bedroom with a stylish en-suite bathroom, plus a separate family bathroom. Step outside onto either of the two private balconies to enjoy impressive views towards Canary Wharf and the canal, providing a stunning backdrop to your everyday life.

- 2 Double bedrooms
- 2 Bathrooms (one en-suite)
- 5th Floor with lift access
- Concierge service
- Residential Gymnasium
- Two balconies
- High speed broadband
- Access to communal roof terrace
- Views towards the Olympic Park
- Short walk to Westfield's Stratford City