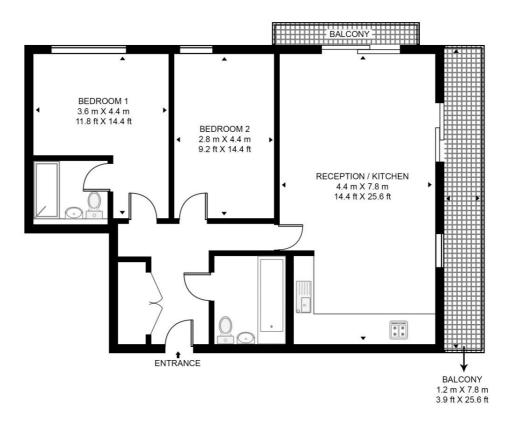

## Floorplan

831 sq ft | 77 sq m

#### **RIVER HEIGHTS, HIGH STREET**

APPROXIMATE GROSS INTERNAL FLOOR AREA 831 SQ.FT (77.2 SQ.M)

#### FIFTH FLOOR

5 Station Street, London E15 1DA +4420 3147 1500 Lettingsstratford@eu.jll.com