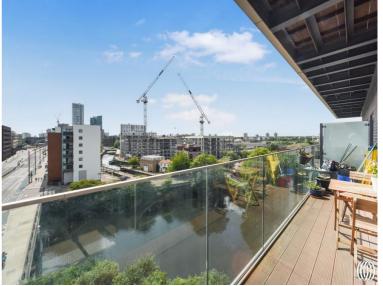

### **Description**

JLL are proud to offer this modern two-bedroom, two-bathroom apartment with canal views in one of Stratford's most popular riverside developments with 24-hour Concierge Service.

Perfectly located on the 5th floor (lift access) of the prestigious River Heights development, this exceptional 831 sq. ft (77.2 sq. m) apartment offers contemporary living in one of East London's most vibrant locations. The property features two generously sized double bedrooms, including a master bedroom with a stylish en-suite bathroom, plus a separate family bathroom. Step outside onto either of the two private balconies to enjoy impressive views towards Canary Wharf and the canal, providing a stunning backdrop to your everyday life.

- 2 Double bedrooms
- 2 Bathrooms (one en-suite)
- 5th Floor with lift access
- Concierge service
- Residential Gymnasium
- Two balconies
- High speed broadband
- Access to communal roof terrace
- Views towards the Olympic Park
- Short walk to Westfield's Stratford City