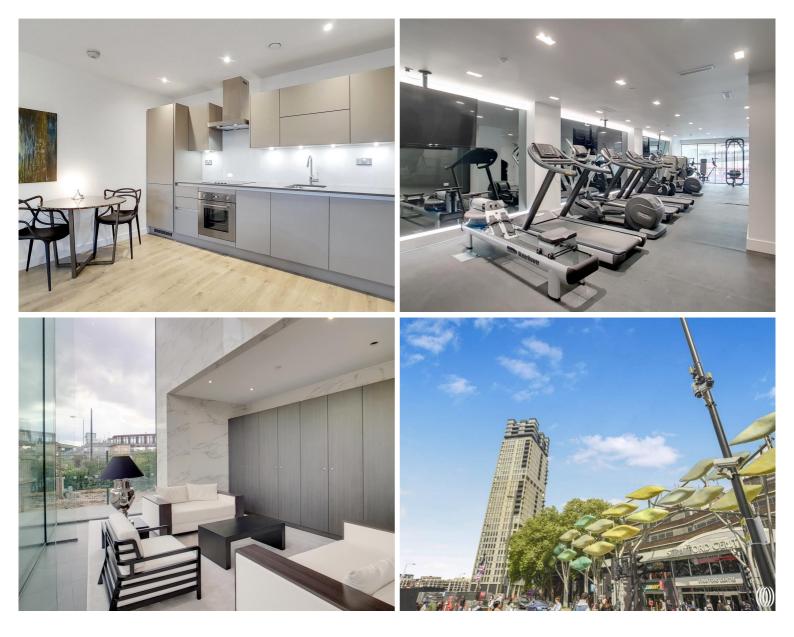

Residents of Legacy Tower benefit from a range of amenities, including a 24 hour concierge service, a fully equipped gymnasium and bike storage.

Legacy Tower itself is a stunning 31-storey development, truly a landmark in its own right. Its prime location ensures residents can enjoy dual aspect views of both the Queen Elizabeth Olympic Park and Westfield's Stratford City, adding a touch of exclusivity to the living experience. Additionally, Stratford Underground Station is located just 500ft away.

- 1 Bedroom
- 1 Bathroom
- 26th floor
- Balcony with fantastic panoramic views
- 24 Hour concierge
- Residents gym
- 500ft. from Stratford station
- Approx. 541 sq ft (50.3 sq m)
- EPC: B