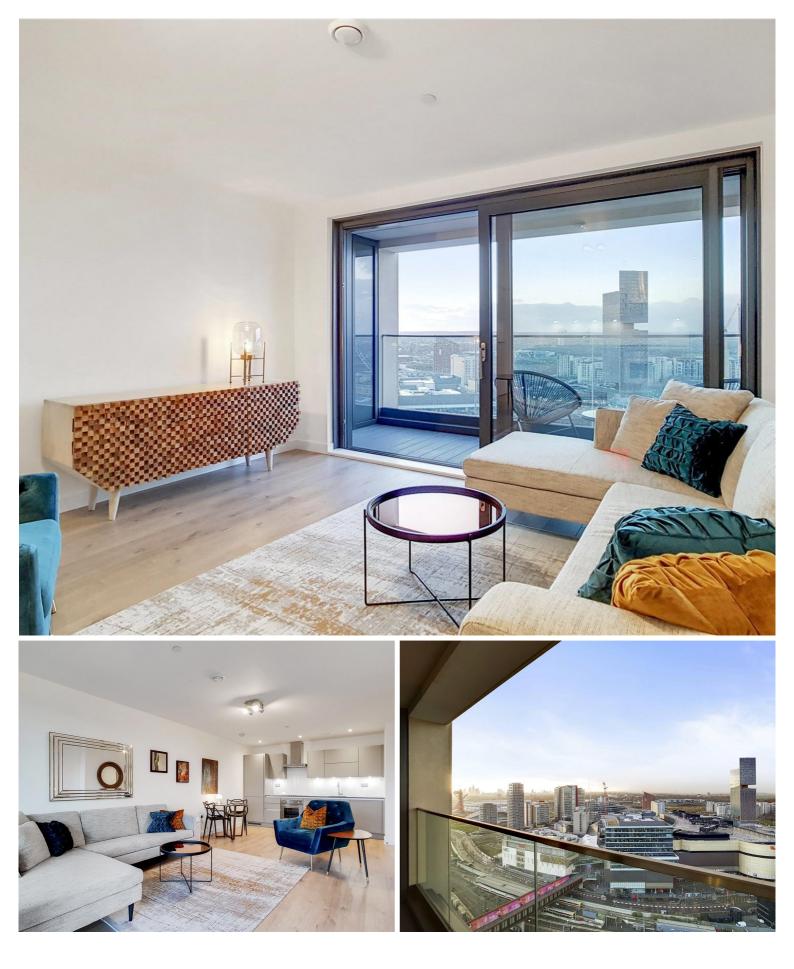

## Description

A one bedroom apartment located on the 26th floor with incredible views of London is available to purchase within Legacy Tower E15, offering a plethora of amenities. With a mere 500ft. walk to Stratford Station, you are located in one of London's most connected areas with direct transport links servicing The City, Canary Wharf and the West End are readily accessible.

Comprising entrance hall with large storage cupboard, tiled modern bathroom suite, large double bedroom with built-in storage, modern and fully integrated kitchen and a large spacious living area leading to a private balcony where you can enjoy uninterrupted views of the London skyline.

Residents of Legacy Tower benefit from a range of amenities, including a 24 hour concierge service, a fully equipped gymnasium and bike storage.

Legacy Tower itself is a stunning 31-storey development, truly a landmark in its own right. Its prime location ensures residents can enjoy dual aspect views of both the Queen Elizabeth Olympic Park and Westfield's Stratford City, adding a touch of exclusivity to the living experience. Additionally, Stratford Underground Station is located just 500ft away.

- 1 Bedroom
- 1 Bathroom
- 26th floor
- Balcony with fantastic panoramic views
- 24 Hour concierge
- Residents gym
- 500ft. from Stratford station
- Approx. 541 sq ft (50.3 sq m)
- EPC: B