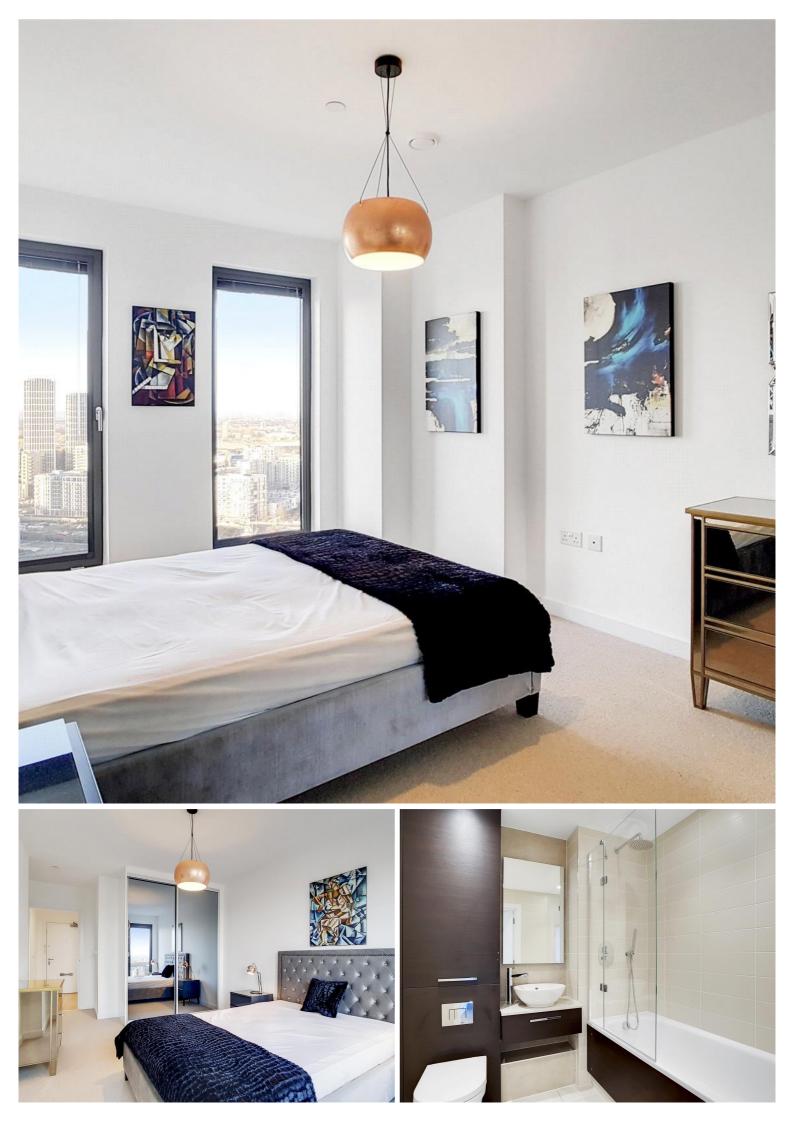

Comprising entrance hall with large storage cupboard, tiled modern bathroom suite, large double bedroom with built-in storage, modern and fully integrated kitchen and a large spacious living area leading to a private balcony where you can enjoy uninterrupted views of the London skyline.

- 1 Bedroom
- 1 Bathroom
- 26th floor
- Balcony with fantastic panoramic views
- 24 Hour concierge
- Residents gym
- 500ft. from Stratford station
- Approx. 541 sq ft (50.3 sq m)
- EPC: B