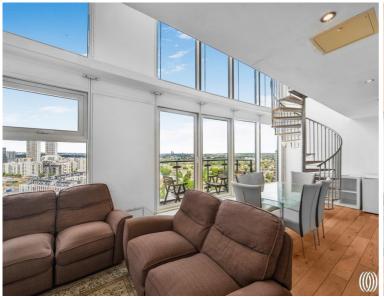

This spectacular one of a kind apartment is located on the 18th & 19th floor and offers over 1250 sq. ft of internal living space with only what can be described as breath taking views over Stratford City and towards the City Of London, where landmarks such as The Shard are clear as day.

Full air-conditioned throughout, the property comprises entrance hall leading to fully tiled modern family bathroom and large second double bedroom. Moving onto the reception/kitchen area with close to 500sq. ft of living space you are greeted by a large storage cupboard, open plan living area with double height floor-to-ceiling windows, fully integrated kitchen with pantry and a large balcony with uninterrupted views from North to South.