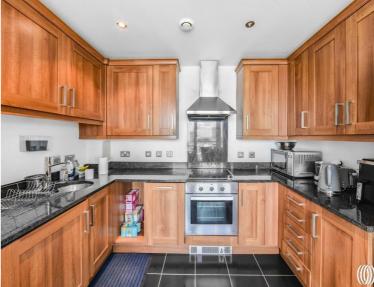

Full air-conditioned throughout, the property comprises entrance hall leading to fully tiled modern family bathroom and large second double bedroom. Moving onto the reception/kitchen area with close to 500sq. ft of living space you are greeted by a large storage cupboard, open plan living area with double height floor-to-ceiling windows, fully integrated kitchen with pantry and a large balcony with uninterrupted views from North to South.