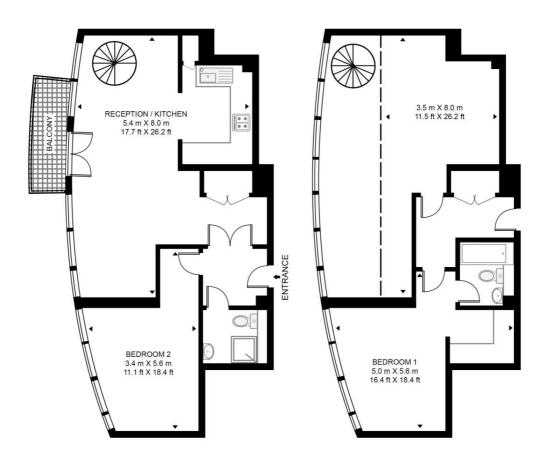

## Floorplan

1,268 sq ft | 118 sq m

## STRATFORD EYE, 1 ANGEL LANE

APPROXIMATE GROSS INTERNAL FLOOR AREA 1268 SQ.FT (117.8 SQ.M)

EIGHTEENTH FLOOR

NINTEENTH FLOOR

This floor plan has been defined by the RICS Code of Measurement. This floor plan and all others are for approximate representative purposes only and upon usage is agreed to as such by the client.