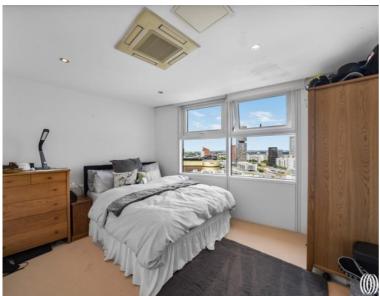

Full air-conditioned throughout, the property comprises entrance hall leading to fully tiled modern family bathroom and large second double bedroom. Moving onto the reception/kitchen area with close to 500sq. ft of living space you are greeted by a large storage cupboard, open plan living area with double height floor-to-ceiling windows, fully integrated kitchen with pantry and a large balcony with uninterrupted views from North to South.

- Penthouse
- Two bedrooms
- Two bathrooms (one en-suite)
- Caretaker
- Balcony with breath taking views
- Split level 18th & 19th floor
- Air-conditioning throughout
- Underground secure parking space
- Approx. 1268 sq. ft (117.8 sq. m)
- EPC Rating B