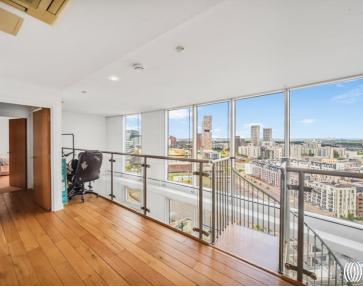

This spectacular one of a kind apartment is located on the 18th & 19th floor and offers over 1250 sq. ft of internal living space with only what can be described as breath taking views over Stratford City and towards the City Of London, where landmarks such as The Shard are clear as day.

Full air-conditioned throughout, the property comprises entrance hall leading to fully tiled modern family bathroom and large second double bedroom. Moving onto the reception/kitchen area with close to 500sq. ft of living space you are greeted by a large storage cupboard, open plan living area with double height floor-to-ceiling windows, fully integrated kitchen with pantry and a large balcony with uninterrupted views from North to South.