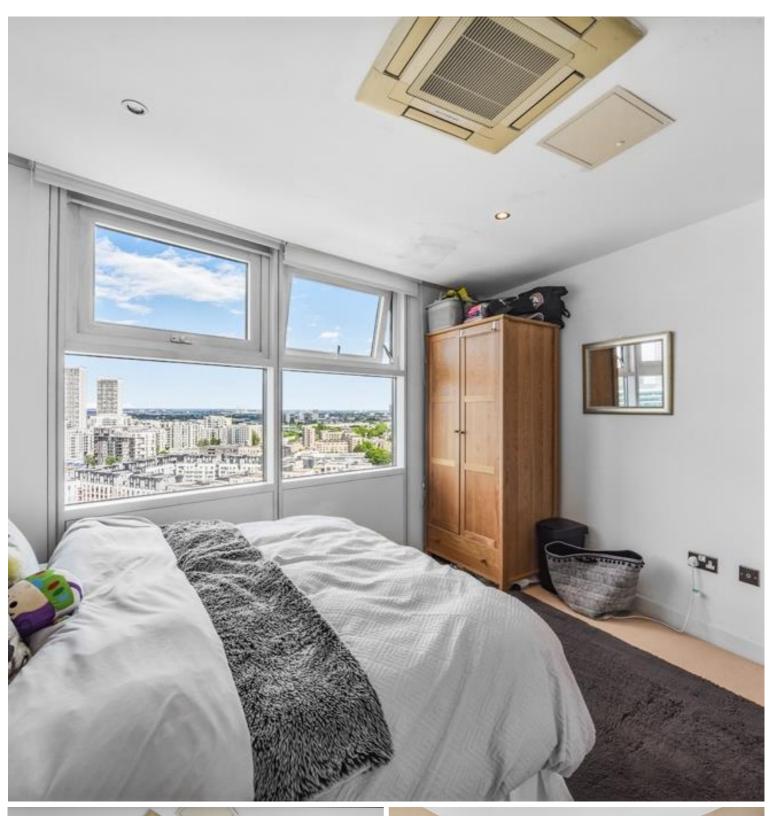

Full air-conditioned throughout, the property comprises entrance hall leading to fully tiled modern family bathroom and large second double bedroom. Moving onto the reception/kitchen area with close to 500sq. ft of living space you are greeted by a large storage cupboard, open plan living area with double height floor-to-ceiling windows, fully integrated kitchen with pantry and a large balcony with uninterrupted views from North to South.

- Penthouse
- Two bedrooms
- Two bathrooms (one en-suite)
- Caretaker
- Balcony with breath taking views
- Split level 18th & 19th floor
- Air-conditioning throughout
- Underground secure parking space
- Approx. 1268 sq. ft (117.8 sq. m)
- EPC Rating B