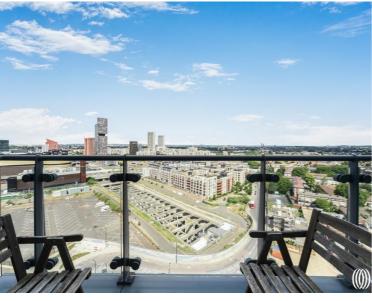

This spectacular one of a kind apartment is located on the 18th & 19th floor and offers over 1250 sq. ft of internal living space with only what can be described as breath taking views over Stratford City and towards the City Of London, where landmarks such as The Shard are clear as day.

Full air-conditioned throughout, the property comprises entrance hall leading to fully tiled modern family bathroom and large second double bedroom. Moving onto the reception/kitchen area with close to 500sq. ft of living space you are greeted by a large storage cupboard, open plan living area with double height floor-to-ceiling windows, fully integrated kitchen with pantry and a large balcony with uninterrupted views from North to South.

- Penthouse
- Two bedrooms
- Two bathrooms (one en-suite)
- Caretaker
- Balcony with breath taking views
- Split level 18th & 19th floor
- Air-conditioning throughout
- Underground secure parking space
- Approx. 1268 sq. ft (117.8 sq. m)
- EPC Rating B