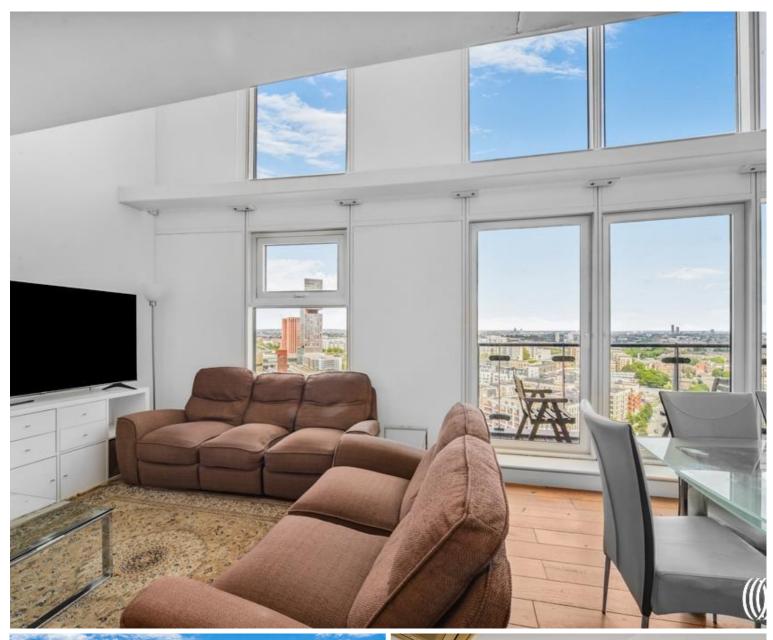

## Description

JLL are proud to offer a very rare opportunity to purchase this fully air-conditioned two double bedroom, two bathroom split level penthouse apartment equipped with a private underground parking space located within The Stratford Eye development, where residents are a mere 500ft walk to Stratford Station.

This spectacular one of a kind apartment is located on the 18th & 19th floor and offers over 1250 sq. ft of internal living space with only what can be described as breath taking views over Stratford City and towards the City Of London, where landmarks such as The Shard are clear as day.

Full air-conditioned throughout, the property comprises entrance hall leading to fully tiled modern family bathroom and large second double bedroom. Moving onto the reception/kitchen area with close to 500sq. ft of living space you are greeted by a large storage cupboard, open plan living area with double height floor-to-ceiling windows, fully integrated kitchen with pantry and a large balcony with uninterrupted views from North to South.

- Penthouse
- Two bedrooms
- Two bathrooms (one en-suite)
- Caretaker
- Balcony with breath taking views
- Split level 18th & 19th floor
- Air-conditioning throughout
- Underground secure parking space
- Approx. 1268 sq. ft (117.8 sq. m)
- EPC Rating B