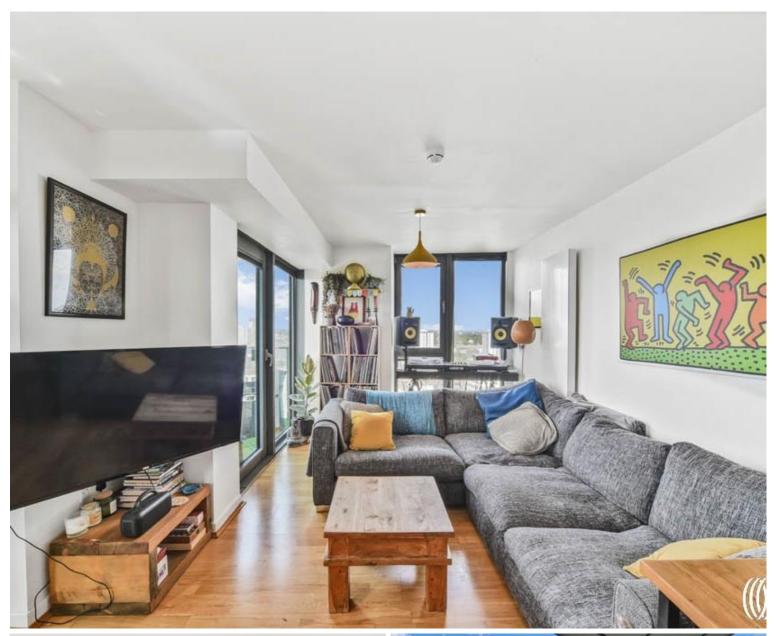

### Description

This exceptional 19th-floor, 2-bedroom, 2-bathroom apartment showcases elegant design with floor-to-ceiling windows flooding the space with natural light. The flowing open-plan living area extends to a private balcony with picturesque canal and Olympic Village views. The contemporary kitchen features a stylish central island and premium integrated appliances, creating both a functional workspace and social gathering point. The generous master bedroom includes built-in storage, while a sophisticated bathroom completes this stylish residence.

- Two bedrooms
- Two bathrooms (one en-suite)
- Balcony and communal garden
- 19th Floor (lift access)
- Underground parking
- SMEG appliances
- Canal views
- Dual aspect
- Approx. 733 sq. ft (68.1 sq. m)
- EPC Rating B