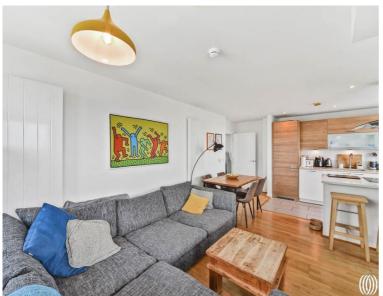

### Description

This exceptional 19th-floor, 2-bedroom, 2-bathroom apartment showcases elegant design with floor-to-ceiling windows flooding the space with natural light. The flowing open-plan living area extends to a private balcony with picturesque canal and Olympic Village views. The contemporary kitchen features a stylish central island and premium integrated appliances, creating both a functional workspace and social gathering point. The generous master bedroom includes built-in storage, while a sophisticated bathroom completes this stylish residence.

- Two bedrooms
- Two bathrooms (one en-suite)
- Balcony and communal garden
- 19th Floor (lift access)
- Underground parking
- SMEG appliances
- Canal views
- Dual aspect
- Approx. 733 sq. ft (68.1 sq. m)
- EPC Rating B