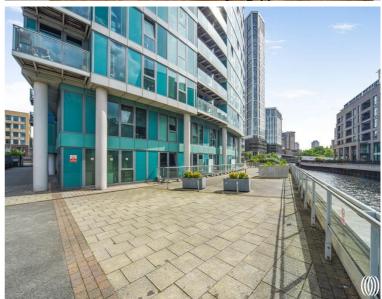

### Description

This exceptional 19th-floor, 2-bedroom, 2-bathroom apartment showcases elegant design with floor-to-ceiling windows flooding the space with natural light. The flowing open-plan living area extends to a private balcony with picturesque canal and Olympic Village views. The contemporary kitchen features a stylish central island and premium integrated appliances, creating both a functional workspace and social gathering point. The generous master bedroom includes built-in storage, while a sophisticated bathroom completes this stylish residence.

In addition to a secure underground parking space, the building provides a 24-hour concierge service for ultimate convenience and peace of mind.

Everyday amenities are conveniently located within easy reach, including a large supermarket for daily essentials and the impressive Westfield Stratford City offering extensive retail, dining, and entertainment options. For outdoor recreation, the magnificent Queen Elizabeth Olympic Park is less than 10 minutes away, providing beautiful green spaces perfect for leisure activities and relaxation.