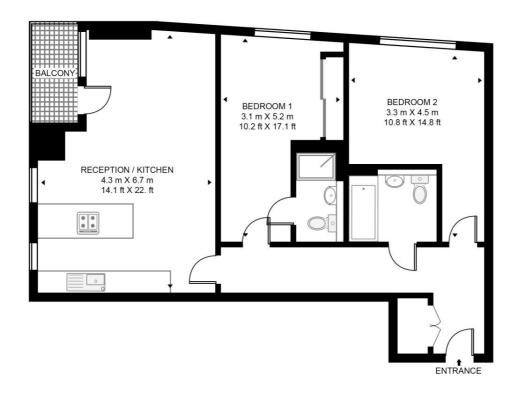

## Floorplan

733 sq ft | 68 sq m

#### **GEORGE HUDSON TOWER, HIGH STREET**

APPROXIMATE GROSS INTERNAL FLOOR AREA 733 SQ.FT (68.1 SQ.M)

### NINTEENTH FLOOR

This floor plan has been defined by the RICS Code of Measurement. This floor plan and all others are for approximate representative purposes only and upon usage is agreed to as such by the client.