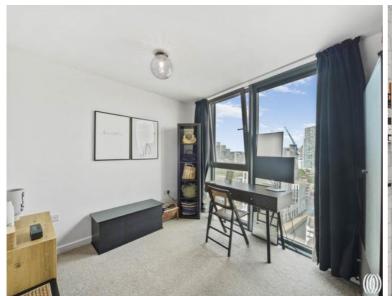

### Description

This exceptional 19th-floor, 2-bedroom, 2-bathroom apartment showcases elegant design with floor-to-ceiling windows flooding the space with natural light. The flowing open-plan living area extends to a private balcony with picturesque canal and Olympic Village views. The contemporary kitchen features a stylish central island and premium integrated appliances, creating both a functional workspace and social gathering point. The generous master bedroom includes built-in storage, while a sophisticated bathroom completes this stylish residence.

- Two bedrooms
- Two bathrooms (one en-suite)
- Balcony and communal garden
- 19th Floor (lift access)
- Underground parking
- SMEG appliances
- Canal views
- Dual aspect
- Approx. 733 sq. ft (68.1 sq. m)
- EPC Rating B