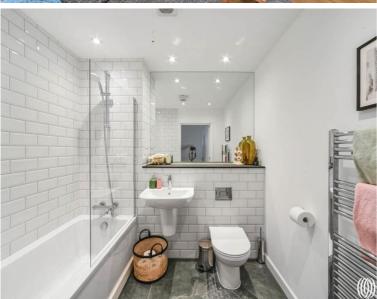

### Description

This exceptional 19th-floor, 2-bedroom, 2-bathroom apartment showcases elegant design with floor-to-ceiling windows flooding the space with natural light. The flowing open-plan living area extends to a private balcony with picturesque canal and Olympic Village views. The contemporary kitchen features a stylish central island and premium integrated appliances, creating both a functional workspace and social gathering point. The generous master bedroom includes built-in storage, while a sophisticated bathroom completes this stylish residence.

- Two bedrooms
- Two bathrooms (one en-suite)
- Balcony and communal garden
- 19th Floor (lift access)
- Underground parking
- SMEG appliances
- Canal views
- Dual aspect
- Approx. 733 sq. ft (68.1 sq. m)
- EPC Rating B