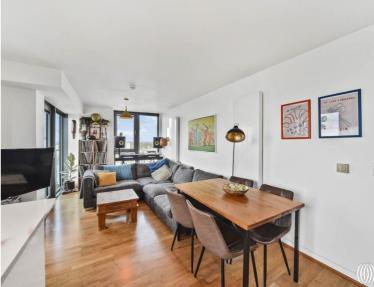

### Description

This exceptional 19th-floor, 2-bedroom, 2-bathroom apartment showcases elegant design with floor-to-ceiling windows flooding the space with natural light. The flowing open-plan living area extends to a private balcony with picturesque canal and Olympic Village views. The contemporary kitchen features a stylish central island and premium integrated appliances, creating both a functional workspace and social gathering point. The generous master bedroom includes built-in storage, while a sophisticated bathroom completes this stylish residence.

- Two bedrooms
- Two bathrooms (one en-suite)
- Balcony and communal garden
- 19th Floor (lift access)
- Underground parking
- SMEG appliances
- Canal views
- Dual aspect
- Approx. 733 sq. ft (68.1 sq. m)
- EPC Rating B