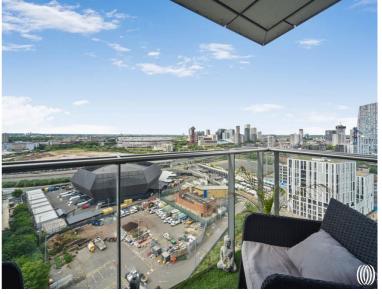

### Description

This exceptional 19th-floor, 2-bedroom, 2-bathroom apartment showcases elegant design with floor-to-ceiling windows flooding the space with natural light. The flowing open-plan living area extends to a private balcony with picturesque canal and Olympic Village views. The contemporary kitchen features a stylish central island and premium integrated appliances, creating both a functional workspace and social gathering point. The generous master bedroom includes built-in storage, while a sophisticated bathroom completes this stylish residence.

In addition to a secure underground parking space, the building provides a 24-hour concierge service for ultimate convenience and peace of mind.

Everyday amenities are conveniently located within easy reach, including a large supermarket for daily essentials and the impressive Westfield Stratford City offering extensive retail, dining, and entertainment options. For outdoor recreation, the magnificent Queen Elizabeth Olympic Park is less than 10 minutes away, providing beautiful green spaces perfect for leisure activities and relaxation.

- Two bedrooms
- Two bathrooms (one en-suite)
- Balcony and communal garden
- 19th Floor (lift access)
- Underground parking
- SMEG appliances
- Canal views
- Dual aspect
- Approx. 733 sq. ft (68.1 sq. m)
- EPC Rating B