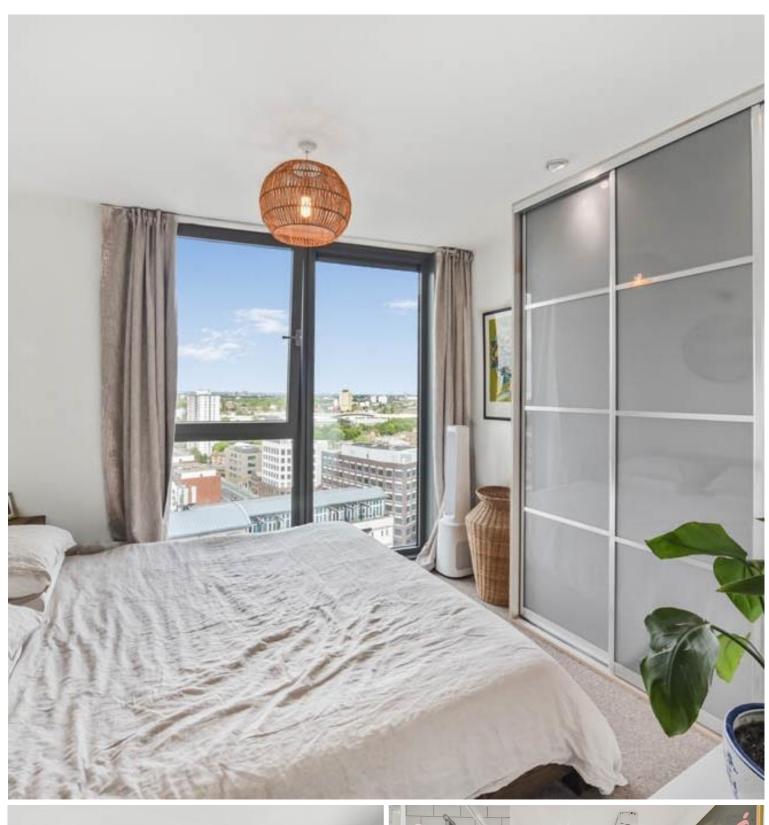

### Description

This exceptional 19th-floor, 2-bedroom, 2-bathroom apartment showcases elegant design with floor-to-ceiling windows flooding the space with natural light. The flowing open-plan living area extends to a private balcony with picturesque canal and Olympic Village views. The contemporary kitchen features a stylish central island and premium integrated appliances, creating both a functional workspace and social gathering point. The generous master bedroom includes built-in storage, while a sophisticated bathroom completes this stylish residence.

- Two bedrooms
- Two bathrooms (one en-suite)
- Balcony and communal garden
- 19th Floor (lift access)
- Underground parking
- SMEG appliances
- Canal views
- Dual aspect
- Approx. 733 sq. ft (68.1 sq. m)
- EPC Rating B