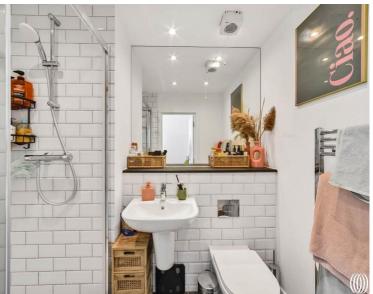

### Description

This exceptional 19th-floor, 2-bedroom, 2-bathroom apartment showcases elegant design with floor-to-ceiling windows flooding the space with natural light. The flowing open-plan living area extends to a private balcony with picturesque canal and Olympic Village views. The contemporary kitchen features a stylish central island and premium integrated appliances, creating both a functional workspace and social gathering point. The generous master bedroom includes built-in storage, while a sophisticated bathroom completes this stylish residence.

- Two bedrooms
- Two bathrooms (one en-suite)
- Balcony and communal garden
- 19th Floor (lift access)
- Underground parking
- SMEG appliances
- Canal views
- Dual aspect
- Approx. 733 sq. ft (68.1 sq. m)
- EPC Rating B