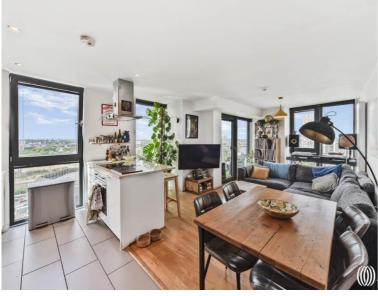

### Description

This exceptional 19th-floor, 2-bedroom, 2-bathroom apartment showcases elegant design with floor-to-ceiling windows flooding the space with natural light. The flowing open-plan living area extends to a private balcony with picturesque canal and Olympic Village views. The contemporary kitchen features a stylish central island and premium integrated appliances, creating both a functional workspace and social gathering point. The generous master bedroom includes built-in storage, while a sophisticated bathroom completes this stylish residence.

- Two bedrooms
- Two bathrooms (one en-suite)
- Balcony and communal garden
- 19th Floor (lift access)
- Underground parking
- SMEG appliances
- Canal views
- Dual aspect
- Approx. 733 sq. ft (68.1 sq. m)
- EPC Rating B