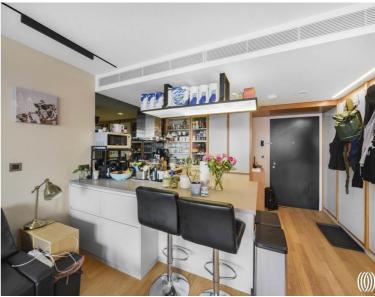

The apartment comprises of a large living space open plan to kitchen, floor to ceiling windows with stunning panoramic views across London. Solid wood flooring throughout with numerous built-in functional storage options. Contemporary bespoke shower room rainfall shower. Spacious master bedroom suite with built in storage and separate dressing area, ensuite bathroom with rainfall shower and bathtub.