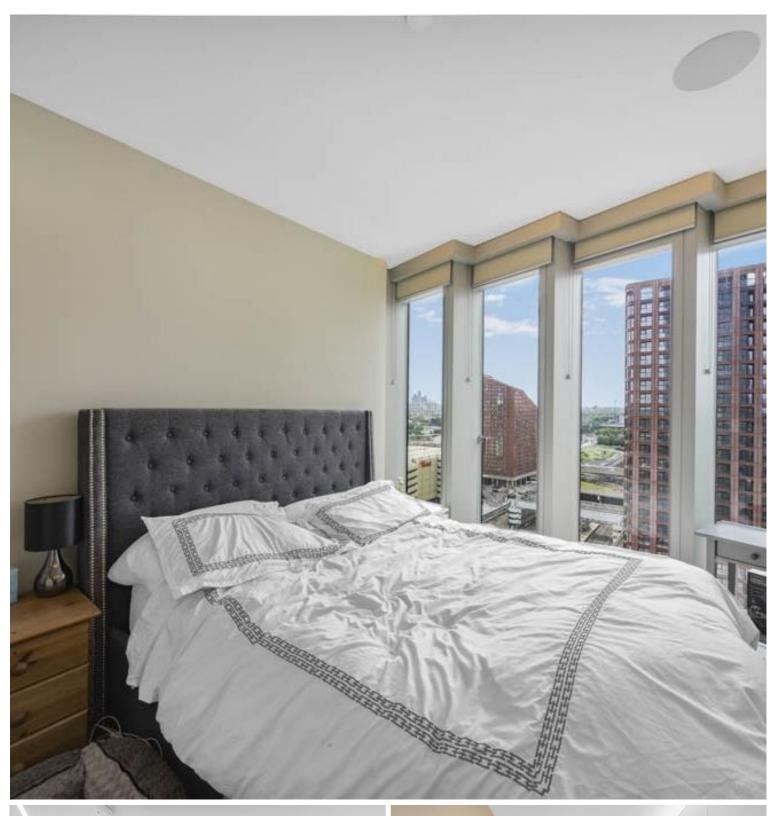

The apartment comprises of a large living space open plan to kitchen, floor to ceiling windows with stunning panoramic views across London. Solid wood flooring throughout with numerous built-in functional storage options. Contemporary bespoke shower room rainfall shower. Spacious master bedroom suite with built in storage and separate dressing area, ensuite bathroom with rainfall shower and bathtub.

- 2 Bedrooms
- 2 Bathrooms (one en-suite)
- 15th Floor
- Concierge
- Roof Terrace
- Residential Gym
- 0.1 Mile from Stratford International Station
- Approx. 740 sq ft (68.8 sq m)
- EPC: B