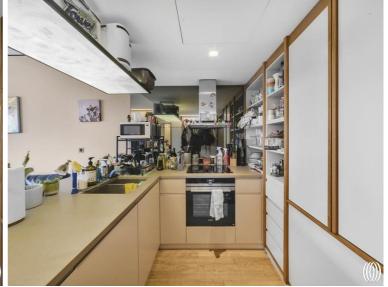

The apartment comprises of a large living space open plan to kitchen, floor to ceiling windows with stunning panoramic views across London. Solid wood flooring throughout with numerous built-in functional storage options. Contemporary bespoke shower room rainfall shower. Spacious master bedroom suite with built in storage and separate dressing area, ensuite bathroom with rainfall shower and bathtub.