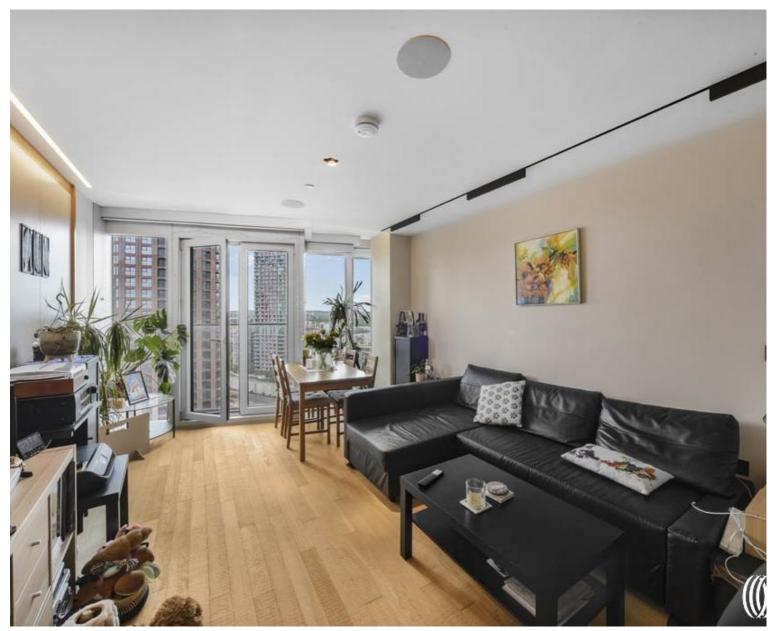

### Description

This 15th floor, 740 Sqft apartment is located within the iconic and contemporary Manhattan Loft Gardens E20. This southwest facing two bedroom loft apartment has been finished to the highest standard with ideal transit links from Stratford underground station offering Central Line, Jubilee Line, DLR, Overground and High-speed rail.

The apartment comprises of a large living space open plan to kitchen, floor to ceiling windows with stunning panoramic views across London. Solid wood flooring throughout with numerous built-in functional storage options. Contemporary bespoke shower room rainfall shower. Spacious master bedroom suite with built in storage and separate dressing area, ensuite bathroom with rainfall shower and bathtub.

- 2 Bedrooms
- 2 Bathrooms (one en-suite)
- 15th Floor
- Concierge
- Roof Terrace
- Residential Gym
- 0.1 Mile from Stratford International Station
- Approx. 740 sq ft (68.8 sq m)
- EPC: B