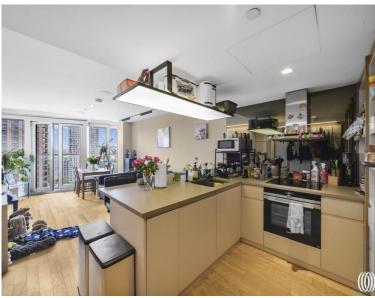

The apartment comprises of a large living space open plan to kitchen, floor to ceiling windows with stunning panoramic views across London. Solid wood flooring throughout with numerous built-in functional storage options. Contemporary bespoke shower room rainfall shower. Spacious master bedroom suite with built in storage and separate dressing area, ensuite bathroom with rainfall shower and bathtub.