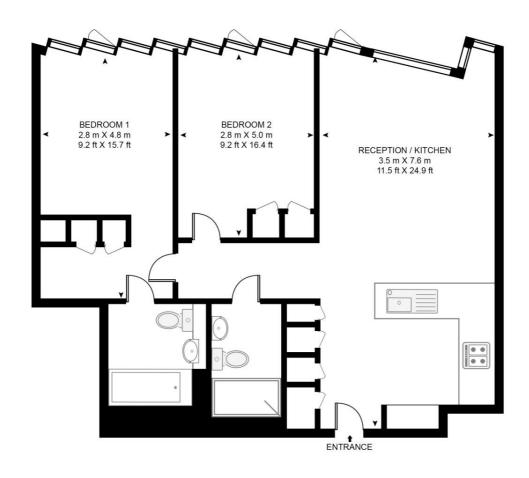

# Floorplan

740 sq ft | 69 sq m

#### **MANHATTAN LOFT GARDENS, 22 INTERNATION WAY**

APPROXIMATE GROSS INTERNAL FLOOR AREA 740 SQ.FT (68.8 SQ.M)

#### FIFTEENTH FLOOR

This floor plan has been defined by the RICS Code of Measurement. This floor plan and all others are for approximate representative purposes only and upon usage is agreed to as such by the client.