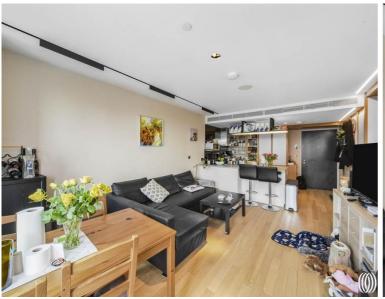

The apartment comprises of a large living space open plan to kitchen, floor to ceiling windows with stunning panoramic views across London. Solid wood flooring throughout with numerous built-in functional storage options. Contemporary bespoke shower room rainfall shower. Spacious master bedroom suite with built in storage and separate dressing area, ensuite bathroom with rainfall shower and bathtub.