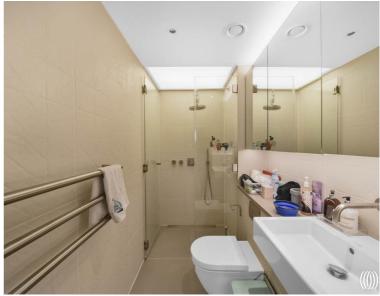

The apartment comprises of a large living space open plan to kitchen, floor to ceiling windows with stunning panoramic views across London. Solid wood flooring throughout with numerous built-in functional storage options. Contemporary bespoke shower room rainfall shower. Spacious master bedroom suite with built in storage and separate dressing area, ensuite bathroom with rainfall shower and bathtub.

- 2 Bedrooms
- 2 Bathrooms (one en-suite)
- 15th Floor
- Concierge
- Roof Terrace
- Residential Gym
- 0.1 Mile from Stratford International Station
- Approx. 740 sq ft (68.8 sq m)
- EPC: B