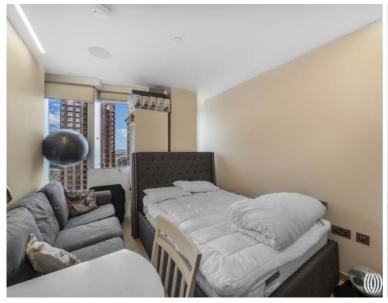

The apartment comprises of a large living space open plan to kitchen, floor to ceiling windows with stunning panoramic views across London. Solid wood flooring throughout with numerous built-in functional storage options. Contemporary bespoke shower room rainfall shower. Spacious master bedroom suite with built in storage and separate dressing area, ensuite bathroom with rainfall shower and bathtub.

- 2 Bedrooms
- 2 Bathrooms (one en-suite)
- 15th Floor
- Concierge
- Roof Terrace
- Residential Gym
- 0.1 Mile from Stratford International Station
- Approx. 740 sq ft (68.8 sq m)
- EPC: B