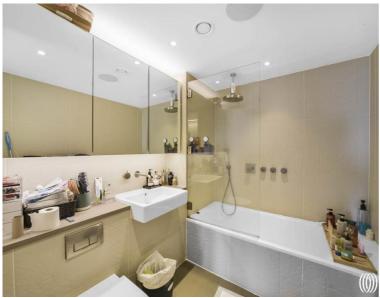

The apartment comprises of a large living space open plan to kitchen, floor to ceiling windows with stunning panoramic views across London. Solid wood flooring throughout with numerous built-in functional storage options. Contemporary bespoke shower room rainfall shower. Spacious master bedroom suite with built in storage and separate dressing area, ensuite bathroom with rainfall shower and bathtub.

- 2 Bedrooms
- 2 Bathrooms (one en-suite)
- 15th Floor
- Concierge
- Roof Terrace
- Residential Gym
- 0.1 Mile from Stratford International Station
- Approx. 740 sq ft (68.8 sq m)
- EPC: B