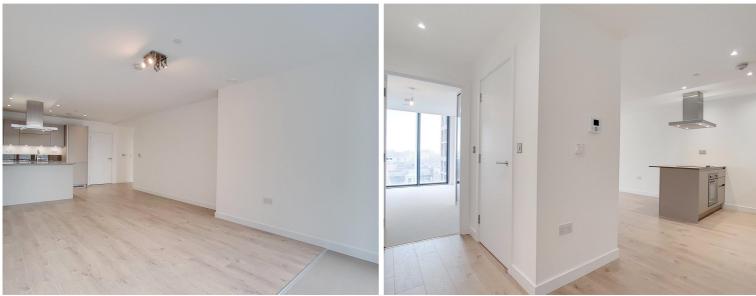

## Description

New to the market is this modern one-bedroom apartment (624 sq. ft) with winter garden, positioned on the 18th floor of Stratosphere Tower—one of Stratford's most sought-after and secure residential developments.

This contemporary home features a welcoming entrance hall with generous storage, a sleek open-plan kitchen fitted with premium SMEG appliances and kitchen island, and a spacious living room with room to dine. The property includes a double bedroom with built-in storage and a luxurious, ultra-modern family bathroom.