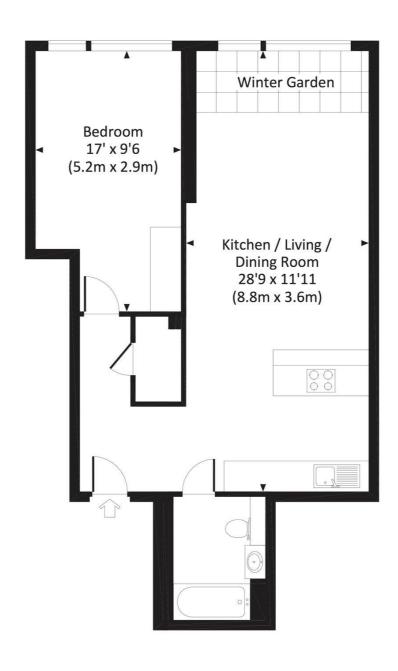

## Floorplan

624 sq ft | 58 sq m

## STRATOSPHERE, GREAT EASTERN ROAD, E15

Approx. gross internal area 624 Sq Ft. / 58.0 Sq M.

5 Station Street, London E15 1DA +4420 3147 1500 Lettingsstratford@eu.jll.com Urban living, your way.