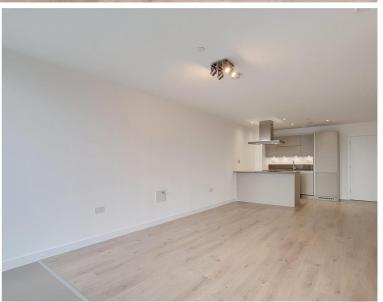

This contemporary home features a welcoming entrance hall with generous storage, a sleek open-plan kitchen fitted with premium SMEG appliances and kitchen island, and a spacious living room with room to dine. The property includes a double bedroom with built-in storage and a luxurious, ultra-modern family bathroom.