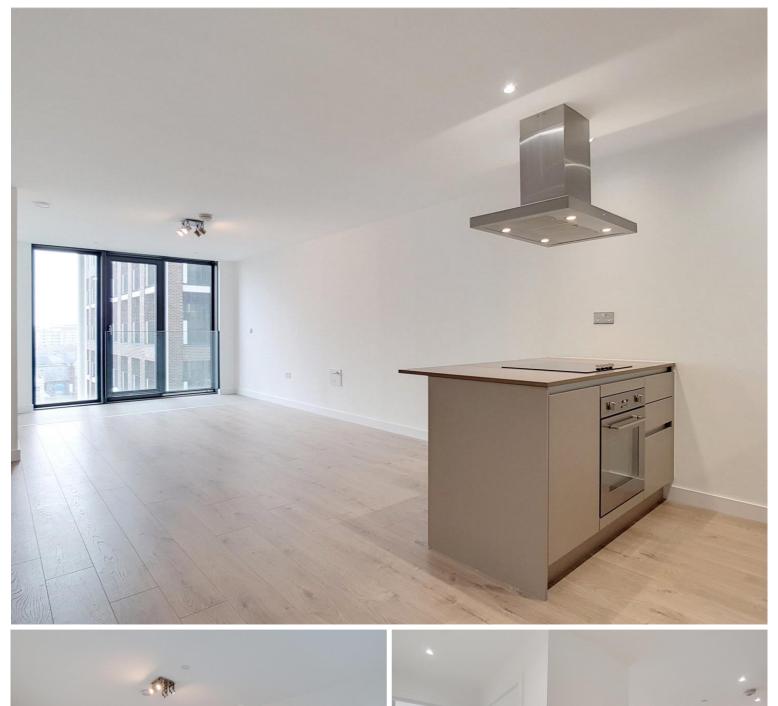

## Description

New to the market is this modern one-bedroom apartment (624 sq. ft) with winter garden, positioned on the 18th floor of Stratosphere Tower—one of Stratford's most sought-after and secure residential developments.

This contemporary home features a welcoming entrance hall with generous storage, a sleek open-plan kitchen fitted with premium SMEG appliances and kitchen island, and a spacious living room with room to dine. The property includes a double bedroom with built-in storage and a luxurious, ultra-modern family bathroom.