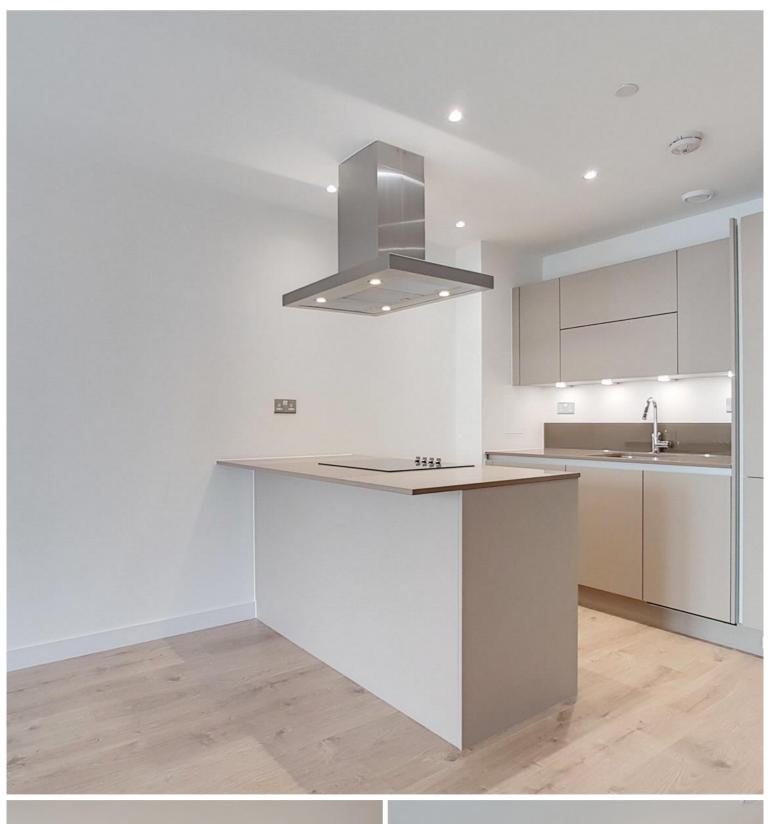

This contemporary home features a welcoming entrance hall with generous storage, a sleek open-plan kitchen fitted with premium SMEG appliances and kitchen island, and a spacious living room with room to dine. The property includes a double bedroom with built-in storage and a luxurious, ultra-modern family bathroom.