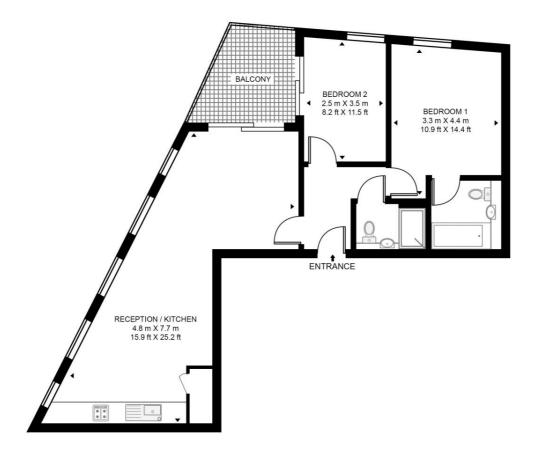

## Floorplan

764 sq ft | 71 sq m

#### **CITY WEST TOWER, HIGH STREET**

APPROXIMATE GROSS INTERNAL FLOOR AREA 764 SQ.FT (71 SQ.M)

#### FIFTEENTH FLOOR

This floor plan has been defined by the RICS Code of Measurement. This floor plan and all others are for approximate representative purposes only and upon usage is agreed to as such by the client.