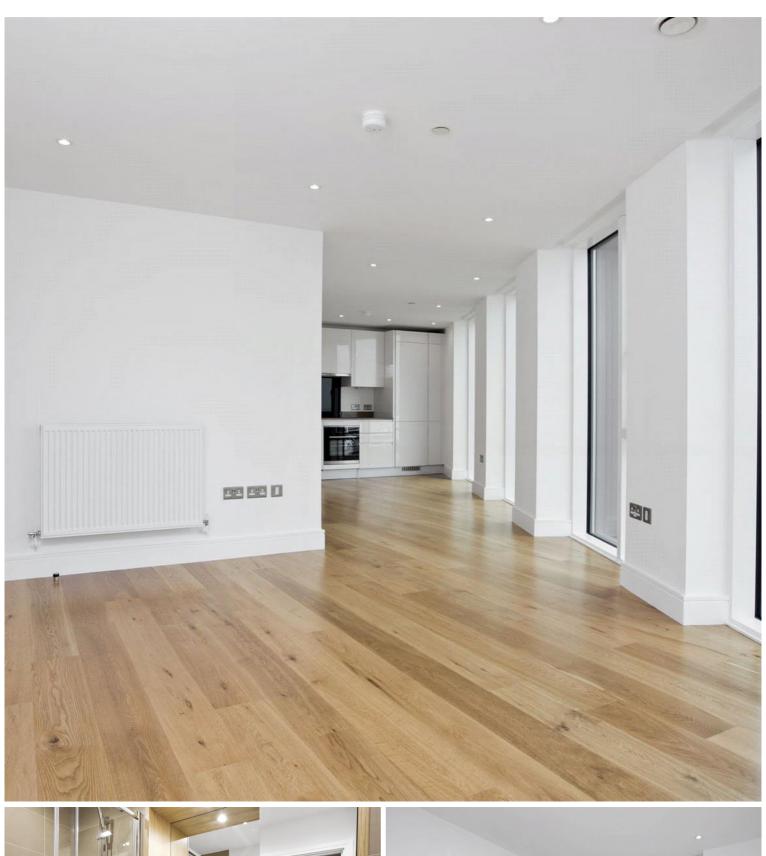

### **Description**

This modern two bedroom/two bathroom penthouse apartment offering panoramic views is located within the popular and secure development, City West Tower E15.

Ultra modern throughout, this spacious penthouse comprises integrated a high spec fully integrated kitchen, fully tiled luxury bathrooms with mirrored cabinets, two double bedrooms with built in storage and a spacious reception room with floor to ceiling windows offering fantastic far reaching views.