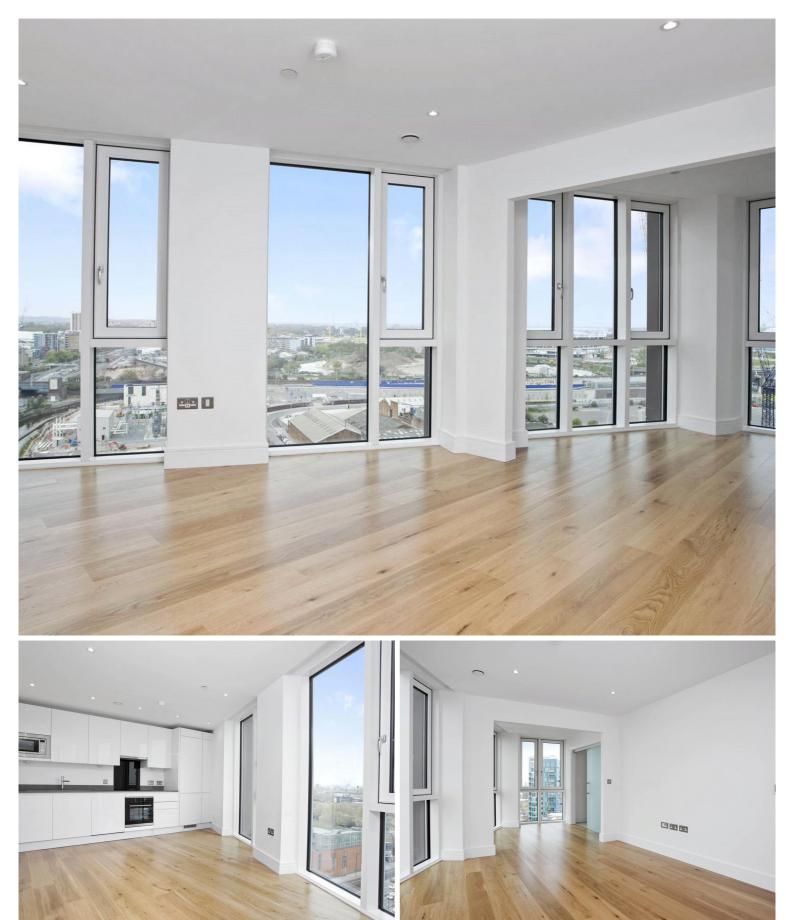

### **Description**

This modern two bedroom/two bathroom penthouse apartment offering panoramic views is located within the popular and secure development, City West Tower E15.

Ultra modern throughout, this spacious penthouse comprises integrated a high spec fully integrated kitchen, fully tiled luxury bathrooms with mirrored cabinets, two double bedrooms with built in storage and a spacious reception room with floor to ceiling windows offering fantastic far reaching views.

- Two bedroom
- Two bathroom
- Modern finish
- 15th floor Penthouse
- 0.4 mile to Bow Church and Pudding Mill Lane DLR
- Walking distance to Stratford station, Westfield and the Olympic Park
- 24hr Concierge
- Roof terrace
- Residents gym
- Approx. 764 sq ft (71 sq m.)