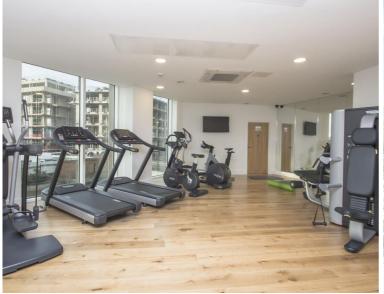

Residents of City West Tower enjoy exclusive access to a range of premium amenities. The 34th-floor garden terrace provides over 880 sq. ft of dramatically landscaped communal space, perfect for relaxation and socializing. Additional facilities include a private lounge, 24-hour concierge service, and a fully equipped resident's gymnasium, ensuring a luxurious and convenient lifestyle.