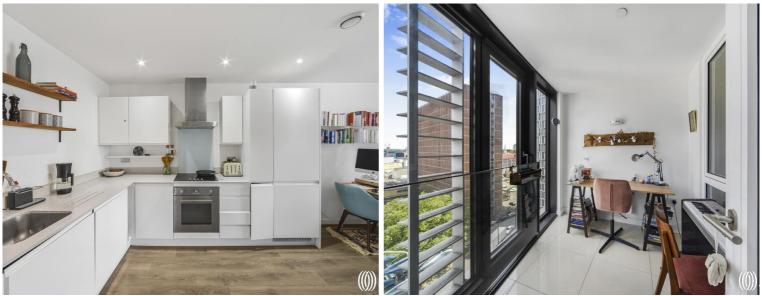

Comprising entrance hall with extra large storage cupboard, kitchen/living area with fully fitted and integrated modern kitchen, bright living space leading to private winter garden and modern fitted bathroom suite.