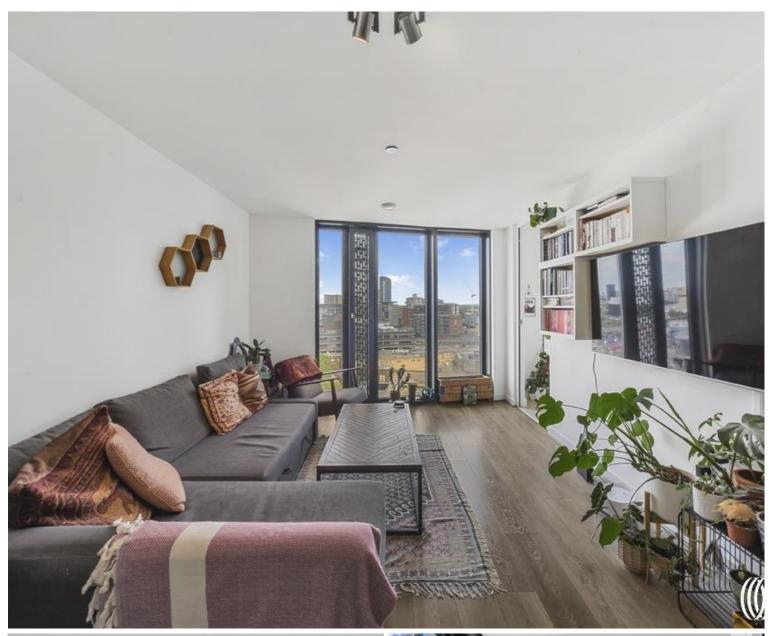

#### Description

A large and well presented one double bedroom apartment located on the 7th floor floor in one of Stratford City's most iconic developments, Unex Tower. Living here you will be located directly opposite Stratford's Westfield shopping Centre and underground station for an easy commute to Canary Wharf, The City and West London.

Comprising entrance hall with extra large storage cupboard, kitchen/living area with fully fitted and integrated modern kitchen, bright living space leading to private winter garden and modern fitted bathroom suite.

Unex Tower features a private residents roof terrace with spectacular 360° vistas of London, 24 hour concierge and security service and secured bicycle storage.

- One bedroom apartment
- Approx. 660 sq.ft
- 7th Floor
- Winter garden
- 24hr Concierge
- Views across Stratford City & Olympic Park
- Residents roof terrace
- Moments from Stratford Station
- EPC: B