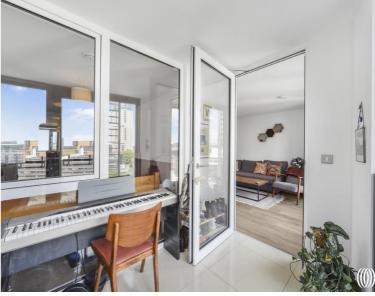

Comprising entrance hall with extra large storage cupboard, kitchen/living area with fully fitted and integrated modern kitchen, bright living space leading to private winter garden and modern fitted bathroom suite.