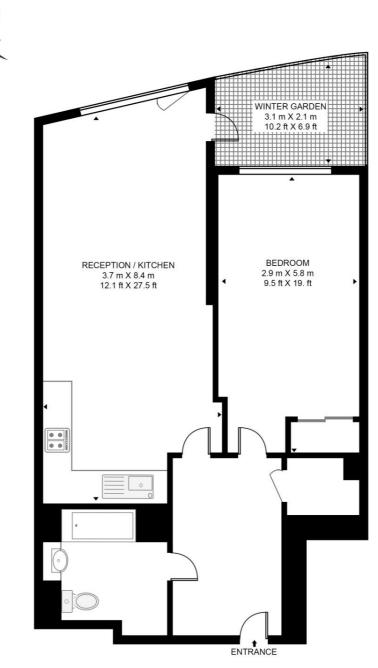

## Floorplan

660 sq ft | 61 sq m

**UNEX TOWER**APPROXIMATE GROSS INTERNAL FLOOR AREA 660 SQ.FT (61.3 SQ.M)

SEVENTH FLOOR

This floor plan has been defined by the RICS Code of Measurement. This floor plan and all others are for approximate representative purposes only and upon usage is agreed to as such by the client.