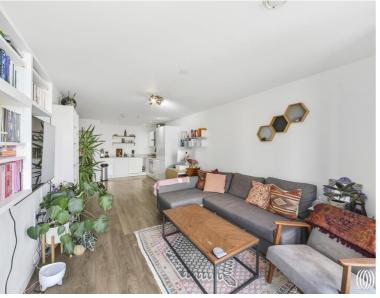

Comprising entrance hall with extra large storage cupboard, kitchen/living area with fully fitted and integrated modern kitchen, bright living space leading to private winter garden and modern fitted bathroom suite.