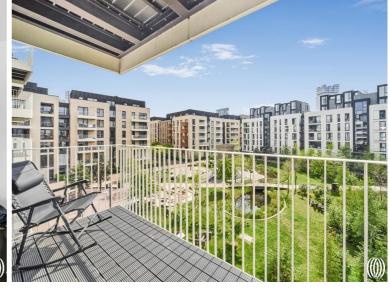

### Description

A fantastic opportunity to purchase this third floor one double bedroom apartment within the renowned New Garden Quarter development. With the added benefit of being south facing and overlooking the incredibly well-kept landscaped gardens, you also have included a private underground parking space, a real rarity for a one bedroom apartment.

This apartment spans close to 600 sq. ft and boasts floor-to-ceiling windows throughout, underfloor heating and includes a private underground parking space. Upon entry you are greeted by a large entrance hall comprising double storage cupboard, a large modern fully fitted bathroom suite and a double bedroom with built in storage. At the end of the corridor you enter the living area with an ultra modern fully integrated kitchen and a bright and airy living room leading to a south-facing balcony where you will enjoy the wonderful views of the developments well maintained gardens.

- One Bedroom apartment
- One Bathroom
- Private underground parking space
- Stunning landscaped gardens
- 3rd Floor
- South facing balcony
- Residential gym
- 24 Hour concierge service
- 0.4 miles from Stratford Underground Station
- Walking distance to East Village & Westfield