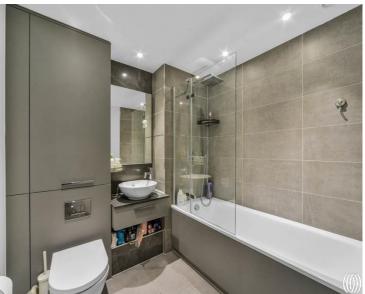

This apartment spans close to 600 sq. ft and boasts floor-to-ceiling windows throughout, underfloor heating and includes a private underground parking space. Upon entry you are greeted by a large entrance hall comprising double storage cupboard, a large modern fully fitted bathroom suite and a double bedroom with built in storage. At the end of the corridor you enter the living area with an ultra modern fully integrated kitchen and a bright and airy living room leading to a south-facing balcony where you will enjoy the wonderful views of the developments well maintained gardens.

- One Bedroom apartment
- One Bathroom
- Private underground parking space
- Stunning landscaped gardens
- 3rd Floor
- South facing balcony
- Residential gym
- 24 Hour concierge service
- 0.4 miles from Stratford Underground Station
- Walking distance to East Village & Westfield