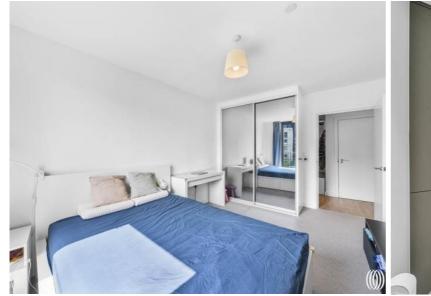

This apartment spans close to 600 sq. ft and boasts floor-to-ceiling windows throughout, underfloor heating and includes a private underground parking space. Upon entry you are greeted by a large entrance hall comprising double storage cupboard, a large modern fully fitted bathroom suite and a double bedroom with built in storage. At the end of the corridor you enter the living area with an ultra modern fully integrated kitchen and a bright and airy living room leading to a south-facing balcony where you will enjoy the wonderful views of the developments well maintained gardens.

- One Bedroom apartment
- One Bathroom
- Private underground parking space
- Stunning landscaped gardens
- 3rd Floor
- South facing balcony
- Residential gym
- 24 Hour concierge service
- 0.4 miles from Stratford Underground Station
- Walking distance to East Village & Westfield