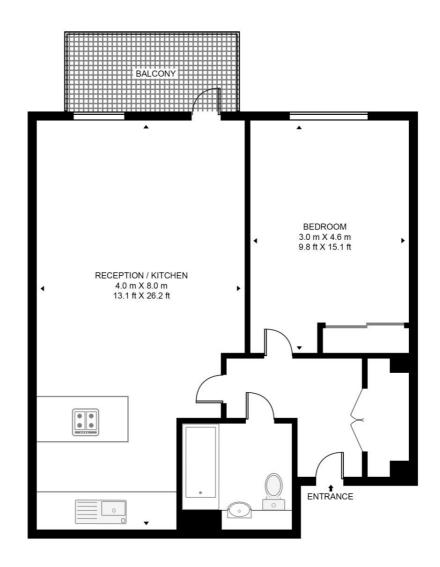

## Floorplan

589 sq ft | 55 sq m

#### WATERMAN HOUSE, NEW GARDEN QUARTER

APPROXIMATE GROSS INTERNAL FLOOR AREA 589 SQ.FT (54.7 SQ.M)

#### THIRD FLOOR

This floor plan has been defined by the RICS Code of Measurement. This floor plan and all others are for approximate representative purposes only and upon usage is agreed to as such by the client.