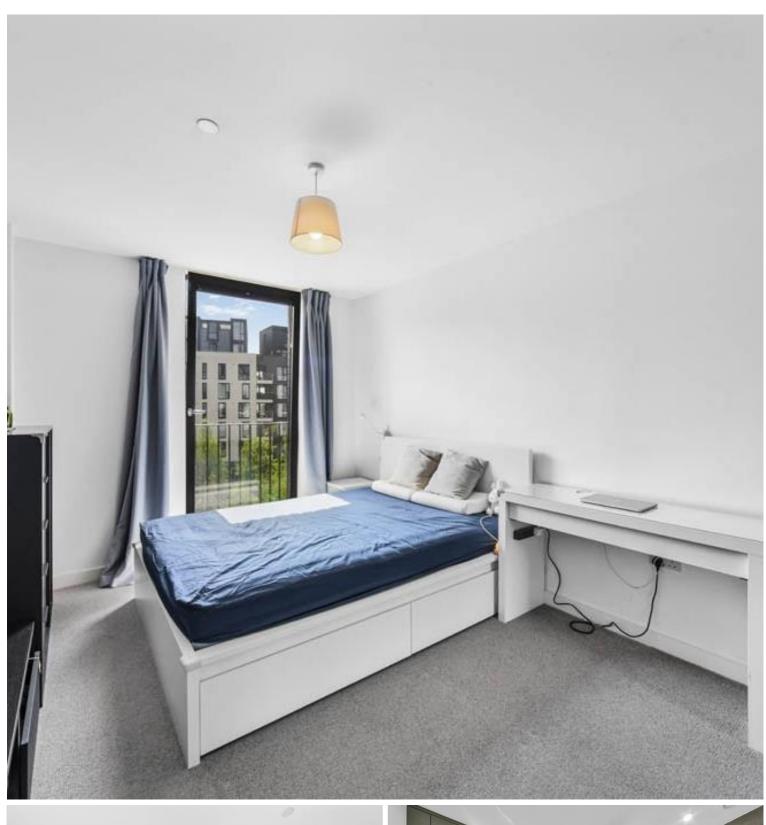

This apartment spans close to 600 sq. ft and boasts floor-to-ceiling windows throughout, underfloor heating and includes a private underground parking space. Upon entry you are greeted by a large entrance hall comprising double storage cupboard, a large modern fully fitted bathroom suite and a double bedroom with built in storage. At the end of the corridor you enter the living area with an ultra modern fully integrated kitchen and a bright and airy living room leading to a south-facing balcony where you will enjoy the wonderful views of the developments well maintained gardens.

- One Bedroom apartment
- One Bathroom
- Private underground parking space
- Stunning landscaped gardens
- 3rd Floor
- South facing balcony
- Residential gym
- 24 Hour concierge service
- 0.4 miles from Stratford Underground Station
- Walking distance to East Village & Westfield