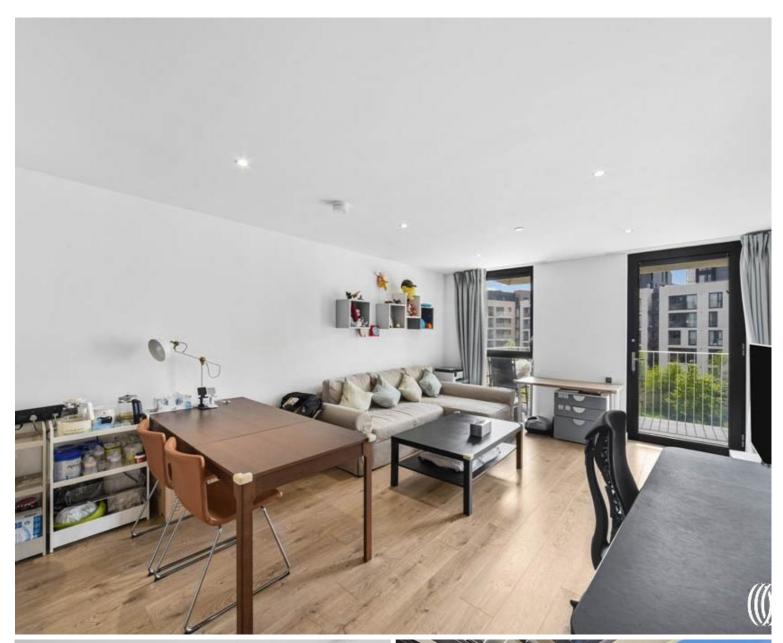

### Description

A fantastic opportunity to purchase this third floor one double bedroom apartment within the renowned New Garden Quarter development. With the added benefit of being south facing and overlooking the incredibly well-kept landscaped gardens, you also have included a private underground parking space, a real rarity for a one bedroom apartment.

This apartment spans close to 600 sq. ft and boasts floor-to-ceiling windows throughout, underfloor heating and includes a private underground parking space. Upon entry you are greeted by a large entrance hall comprising double storage cupboard, a large modern fully fitted bathroom suite and a double bedroom with built in storage. At the end of the corridor you enter the living area with an ultra modern fully integrated kitchen and a bright and airy living room leading to a south-facing balcony where you will enjoy the wonderful views of the developments well maintained gardens.

- One Bedroom apartment
- One Bathroom
- Private underground parking space
- Stunning landscaped gardens
- 3rd Floor
- South facing balcony
- Residential gym
- 24 Hour concierge service
- 0.4 miles from Stratford Underground Station
- Walking distance to East Village & Westfield