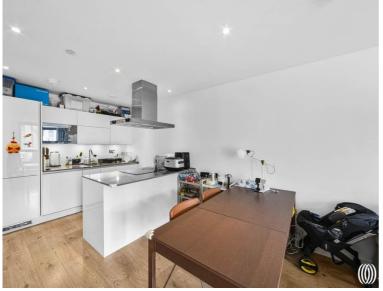

This apartment spans close to 600 sq. ft and boasts floor-to-ceiling windows throughout, underfloor heating and includes a private underground parking space. Upon entry you are greeted by a large entrance hall comprising double storage cupboard, a large modern fully fitted bathroom suite and a double bedroom with built in storage. At the end of the corridor you enter the living area with an ultra modern fully integrated kitchen and a bright and airy living room leading to a south-facing balcony where you will enjoy the wonderful views of the developments well maintained gardens.