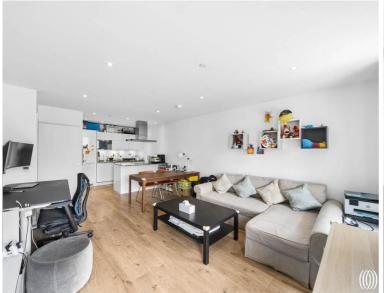

This apartment spans close to 600 sq. ft and boasts floor-to-ceiling windows throughout, underfloor heating and includes a private underground parking space. Upon entry you are greeted by a large entrance hall comprising double storage cupboard, a large modern fully fitted bathroom suite and a double bedroom with built in storage. At the end of the corridor you enter the living area with an ultra modern fully integrated kitchen and a bright and airy living room leading to a south-facing balcony where you will enjoy the wonderful views of the developments well maintained gardens.

- One Bedroom apartment
- One Bathroom
- Private underground parking space
- Stunning landscaped gardens
- 3rd Floor
- South facing balcony
- Residential gym
- 24 Hour concierge service
- 0.4 miles from Stratford Underground Station
- Walking distance to East Village & Westfield