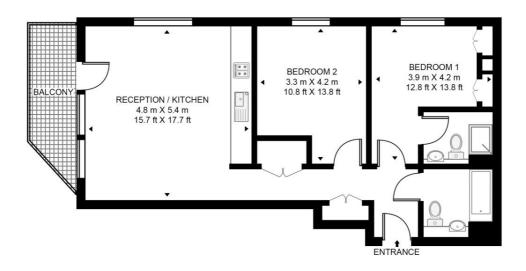

## Floorplan

775 sq ft | 72 sq m

#### CASSIA POINT, GLASSHOUSE GARDENS

APPROXIMATE GROSS INTERNAL FLOOR AREA 775 SQ.FT (72 SQ.M)

#### THIRTEENTH FLOOR

This floor plan has been defined by the RICS Code of Measurement. This floor plan and all others are for approximate representative purposes only and upon usage is agreed to as such by the client.