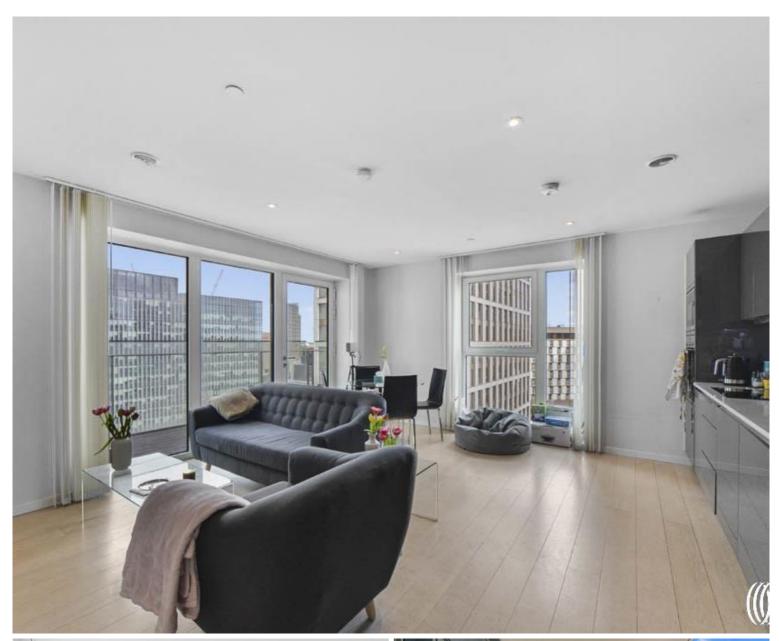

### **Description**

Exclusive to the market is this ultra modern 13th floor, 2 double bedroom 2 bathroom apartment in one of Stratford City's most sought after developments Glasshouse Gardens E20, where residents benefit from a 24hr concierge service, secure intercom entry, lift access and residents gym.

The apartment comprises 2 double bedrooms, 2 bathrooms (en-suite to main), large and ultra modern kitchen with integrated appliances, large living area leading to private, southwest facing balcony with views of the London skyline and ample storage throughout.

Years remaining on lease: 991, Service charge: Approx. £4,095pa, Ground rent: £450pa, CT band: D

- Two double bedrooms
- Two bathrooms (one en-suite)
- Private Balcony with great views
- Modern finish
- 13th floor
- Leasehold
- Residents' Gym
- 24 Hour Concierge
- Approx. 775sq. ft (72 sq. m)
- 0.3 mile to Stratford Underground Station & Westfield Shopping Centre