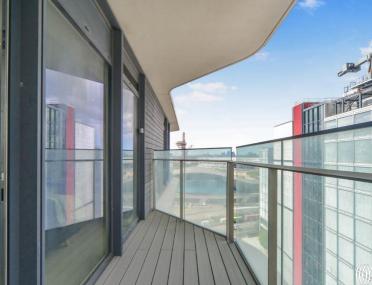

The apartment comprises 2 double bedrooms, 2 bathrooms (en-suite to main), large and ultra modern kitchen with integrated appliances, large living area leading to private, southwest facing balcony with views of the London skyline and ample storage throughout.

Years remaining on lease: 991, Service charge: Approx. £4,095pa, Ground rent: £450pa, CT band: D

- Two double bedrooms
- Two bathrooms (one en-suite)
- Private Balcony with great views
- Modern finish
- 13th floor
- Leasehold
- Residents' Gym
- 24 Hour Concierge
- Approx. 775sq. ft (72 sq. m)
- 0.3 mile to Stratford Underground Station & Westfield Shopping Centre