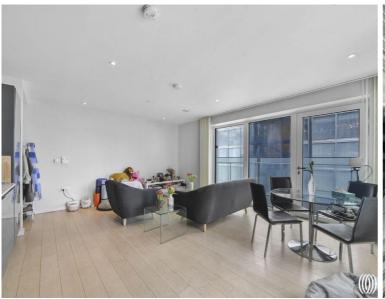

The apartment comprises 2 double bedrooms, 2 bathrooms (en-suite to main), large and ultra modern kitchen with integrated appliances, large living area leading to private, southwest facing balcony with views of the London skyline and ample storage throughout.

Years remaining on lease: 991, Service charge: Approx. £4,095pa, Ground rent: £450pa, CT band: D

- Two double bedrooms
- Two bathrooms (one en-suite)
- Private Balcony with great views
- Modern finish
- 13th floor
- Leasehold
- Residents' Gym
- 24 Hour Concierge
- Approx. 775sq. ft (72 sq. m)
- 0.3 mile to Stratford Underground Station & Westfield Shopping Centre