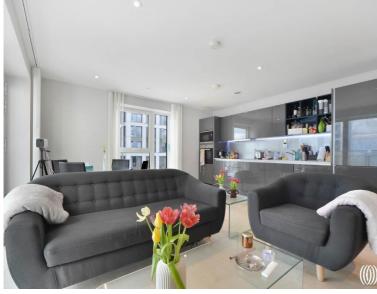

### **Description**

Exclusive to the market is this ultra modern 13th floor, 2 double bedroom 2 bathroom apartment in one of Stratford City's most sought after developments Glasshouse Gardens E20, where residents benefit from a 24hr concierge service, secure intercom entry, lift access and residents gym.

The apartment comprises 2 double bedrooms, 2 bathrooms (en-suite to main), large and ultra modern kitchen with integrated appliances, large living area leading to private, southwest facing balcony with views of the London skyline and ample storage throughout.

Years remaining on lease: 991, Service charge: Approx. £4,095pa, Ground rent: £450pa, CT band: D

- Two double bedrooms
- Two bathrooms (one en-suite)
- Private Balcony with great views
- Modern finish
- 13th floor
- Leasehold
- Residents' Gym
- 24 Hour Concierge
- Approx. 775sq. ft (72 sq. m)
- 0.3 mile to Stratford Underground Station & Westfield Shopping Centre