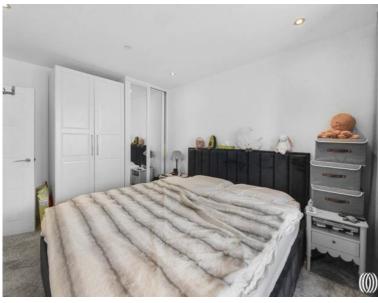

This apartment has been meticulously finished by the current owner and comprises entrance hall with storage cupboard, large double bedroom with built-in wardrobes and a beautifully designed modern bathroom suite. The reception/kitchen area is an impressive 27 ft long which includes a contemporary handle-less open-plan kitchen with integrated Siemens oven and induction hob and Zanussi fridge, in addition to the living space leading to a private covered balcony area where you can enjoy views of the famous Olympic Park.

The property further benefits underfloor heating throughout, large floor-to-ceiling windows and south facing lights, herringbone strip vinyl flooring and John Lewis made to measure curtains.

Conveniently located in the famous Chobham Manor, which offer an abundance of cafes, restaurants and shops, world-class sporting facilities as well as having easy access to Westfield.