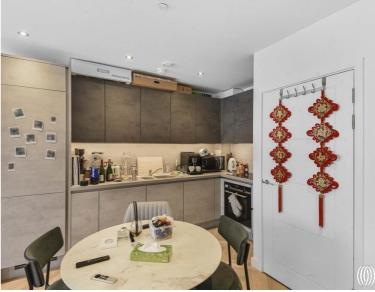

This apartment has been meticulously finished by the current owner and comprises entrance hall with storage cupboard, large double bedroom with built-in wardrobes and a beautifully designed modern bathroom suite. The reception/kitchen area is an impressive 27 ft long which includes a contemporary handle-less open-plan kitchen with integrated Siemens oven and induction hob and Zanussi fridge, in addition to the living space leading to a private covered balcony area where you can enjoy views of the famous Olympic Park.