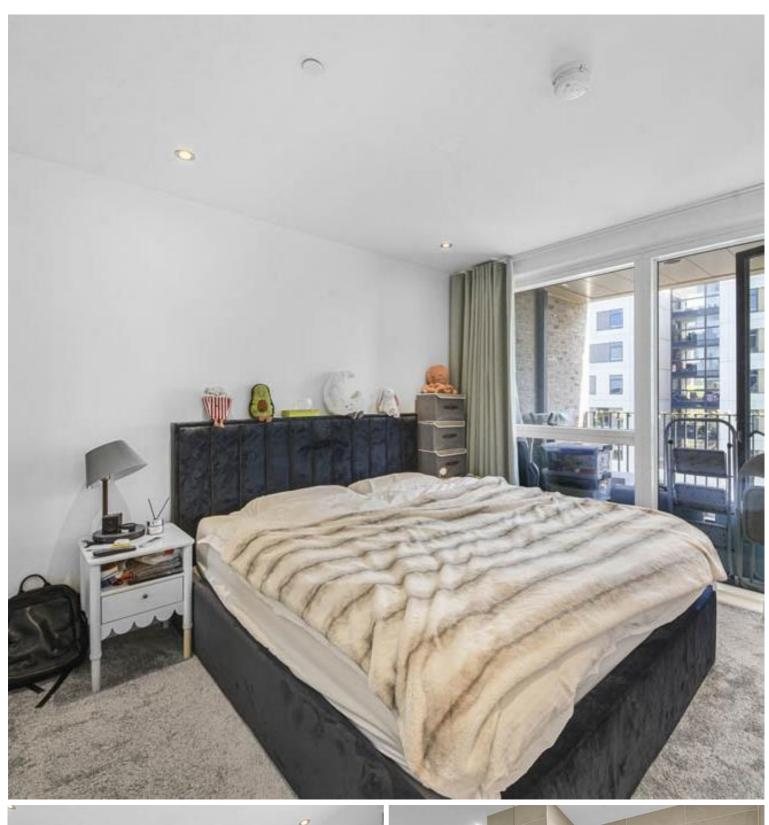

This apartment has been meticulously finished by the current owner and comprises entrance hall with storage cupboard, large double bedroom with built-in wardrobes and a beautifully designed modern bathroom suite. The reception/kitchen area is an impressive 27 ft long which includes a contemporary handle-less open-plan kitchen with integrated Siemens oven and induction hob and Zanussi fridge, in addition to the living space leading to a private covered balcony area where you can enjoy views of the famous Olympic Park.

The property further benefits underfloor heating throughout, large floor-to-ceiling windows and south facing lights, herringbone strip vinyl flooring and John Lewis made to measure curtains.

Conveniently located in the famous Chobham Manor, which offer an abundance of cafes, restaurants and shops, world-class sporting facilities as well as having easy access to Westfield.