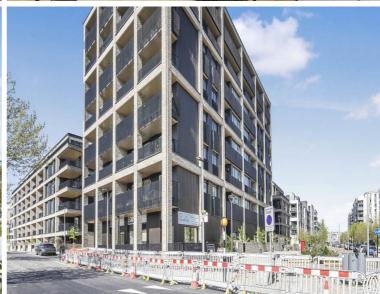

### Description

Exclusive to the market becomes available a large and ultra modern one bedroom apartment in the desirable Audax Heights E20, Part of the extremely sought after Chobham Manor development.

This apartment has been meticulously finished by the current owner and comprises entrance hall with storage cupboard, large double bedroom with built-in wardrobes and a beautifully designed modern bathroom suite. The reception/kitchen area is an impressive 27 ft long which includes a contemporary handle-less open-plan kitchen with integrated Siemens oven and induction hob and Zanussi fridge, in addition to the living space leading to a private covered balcony area where you can enjoy views of the famous Olympic Park.

The property further benefits underfloor heating throughout, large floor-to-ceiling windows and south facing lights, herringbone strip vinyl flooring and John Lewis made to measure curtains.

Conveniently located in the famous Chobham Manor, which offer an abundance of cafes, restaurants and shops, world-class sporting facilities as well as having easy access to Westfield.