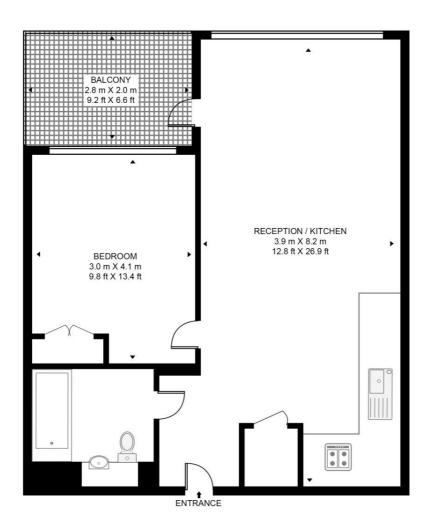

## Floorplan

562 sq ft | 52 sq m

#### **AUDAX HEIGHTS**

APPROXIMATE GROSS INTERNAL FLOOR AREA 562 SQ.FT (52.2 SQ.M)

#### FOURTH FLOOR

This floor plan has been defined by the RICS Code of Measurement. This floor plan and all others are for approximate representative purposes only and upon usage is agreed to as such by the client.