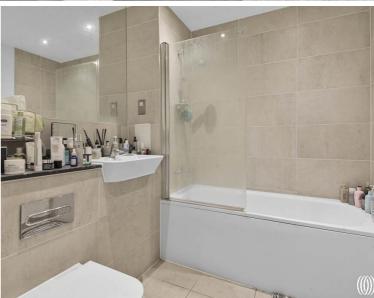

This apartment has been meticulously finished by the current owner and comprises entrance hall with storage cupboard, large double bedroom with built-in wardrobes and a beautifully designed modern bathroom suite. The reception/kitchen area is an impressive 27 ft long which includes a contemporary handle-less open-plan kitchen with integrated Siemens oven and induction hob and Zanussi fridge, in addition to the living space leading to a private covered balcony area where you can enjoy views of the famous Olympic Park.