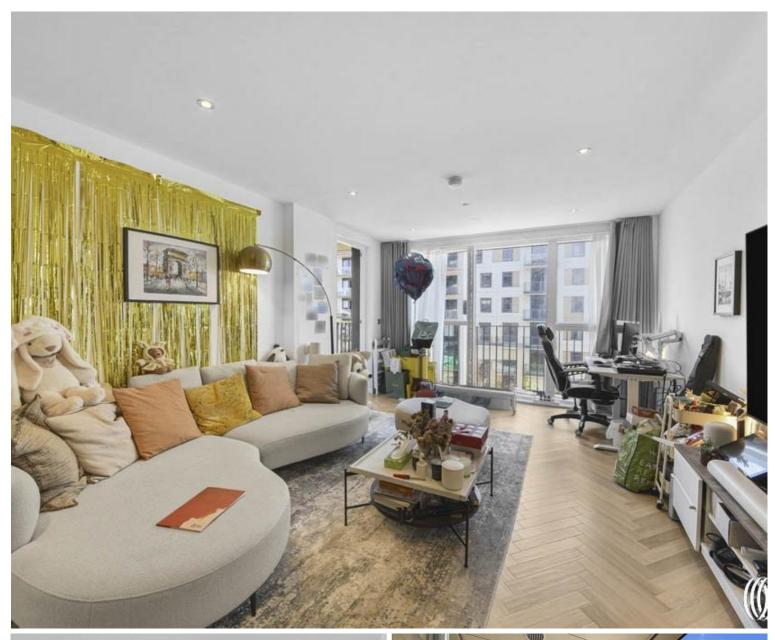

### Description

Exclusive to the market becomes available a large and ultra modern one bedroom apartment in the desirable Audax Heights E20, Part of the extremely sought after Chobham Manor development.

This apartment has been meticulously finished by the current owner and comprises entrance hall with storage cupboard, large double bedroom with built-in wardrobes and a beautifully designed modern bathroom suite. The reception/kitchen area is an impressive 27 ft long which includes a contemporary handle-less open-plan kitchen with integrated Siemens oven and induction hob and Zanussi fridge, in addition to the living space leading to a private covered balcony area where you can enjoy views of the famous Olympic Park.

The property further benefits underfloor heating throughout, large floor-to-ceiling windows and south facing lights, herringbone strip vinyl flooring and John Lewis made to measure curtains.

Conveniently located in the famous Chobham Manor, which offer an abundance of cafes, restaurants and shops, world-class sporting facilities as well as having easy access to Westfield.