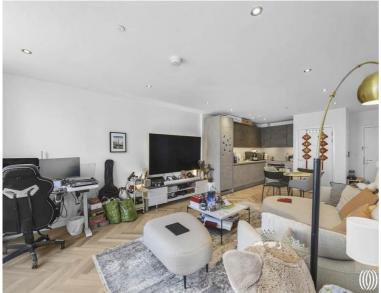

This apartment has been meticulously finished by the current owner and comprises entrance hall with storage cupboard, large double bedroom with built-in wardrobes and a beautifully designed modern bathroom suite. The reception/kitchen area is an impressive 27 ft long which includes a contemporary handle-less open-plan kitchen with integrated Siemens oven and induction hob and Zanussi fridge, in addition to the living space leading to a private covered balcony area where you can enjoy views of the famous Olympic Park.

The property further benefits underfloor heating throughout, large floor-to-ceiling windows and south facing lights, herringbone strip vinyl flooring and John Lewis made to measure curtains.

Conveniently located in the famous Chobham Manor, which offer an abundance of cafes, restaurants and shops, world-class sporting facilities as well as having easy access to Westfield.