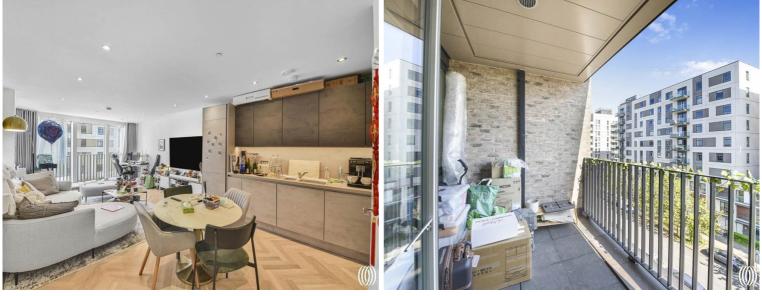

This apartment has been meticulously finished by the current owner and comprises entrance hall with storage cupboard, large double bedroom with built-in wardrobes and a beautifully designed modern bathroom suite. The reception/kitchen area is an impressive 27 ft long which includes a contemporary handle-less open-plan kitchen with integrated Siemens oven and induction hob and Zanussi fridge, in addition to the living space leading to a private covered balcony area where you can enjoy views of the famous Olympic Park.

The property further benefits underfloor heating throughout, large floor-to-ceiling windows and south facing lights, herringbone strip vinyl flooring and John Lewis made to measure curtains.

Conveniently located in the famous Chobham Manor, which offer an abundance of cafes, restaurants and shops, world-class sporting facilities as well as having easy access to Westfield.