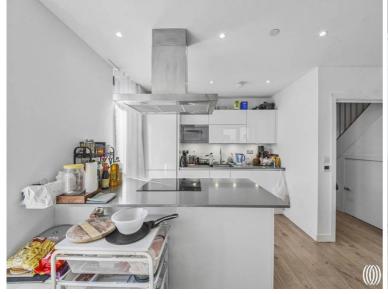

The apartment is finished to an ultra modern and high specification throughout. Comprising a large and bright open plan living space leading to a private roof terrace with far reaching views, high specification and fully fitted kitchen, three double bedrooms, two modern and tiled bathroom suites with a separate cloakroom and ample storage throughout.