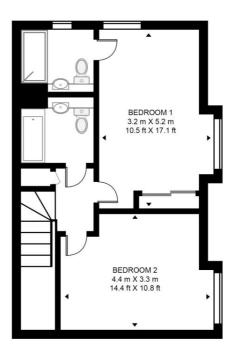

## Floorplan

1,354 sq ft | 126 sq m

#### **LANGHAM HOUSE**

APPROXIMATE GROSS INTERNAL FLOOR AREA 1354 SQ.FT (125.8 SQ.M)

This floor plan has been defined by the RICS Code of Measurement. This floor plan and all others are for approximate representative purposes only and upon usage is agreed to as such by the client.