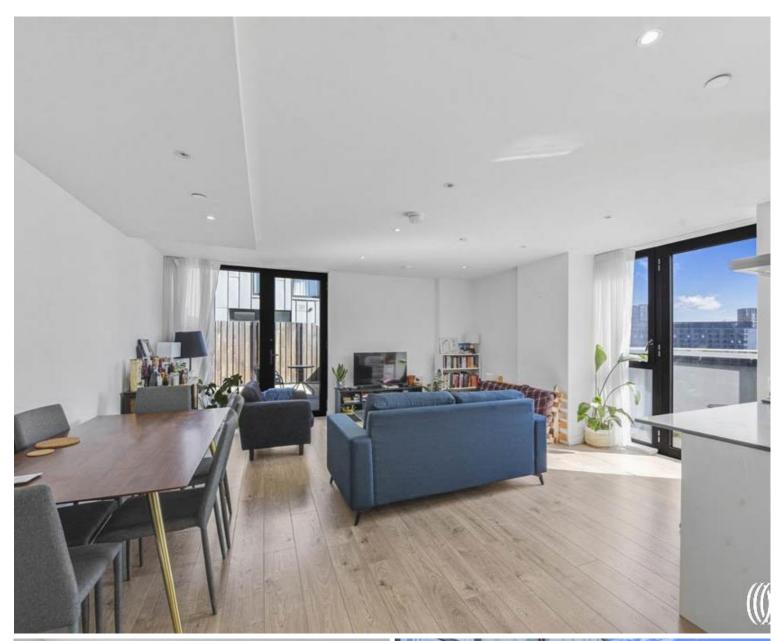

#### Description

An opportunity to purchase this stunning three bedroom two bathroom penthouse apartment with private roof terrace within the ever popular New Garden Quarter E15. Arranged over two floors and boasting over 1300sq ft of internal living space.

The apartment is finished to an ultra modern and high specification throughout. Comprising a large and bright open plan living space leading to a private roof terrace with far reaching views, high specification and fully fitted kitchen, three double bedrooms, two modern and tiled bathroom suites with a separate cloakroom and ample storage throughout.

The property also boasts floor-to-ceiling windows, underfloor heating throughout and has the great added benefit of a private underground parking space.

New Garden Quarter boasting a beautifully 2 acre landscaped garden square, private green spaces, 24hr concierge and residents gymnasium. Located next to Queen Elizabeth Park, East Village and Westfield with access to Stratford Underground station for easy access to Liverpool Street, Canary Wharf and Bank.