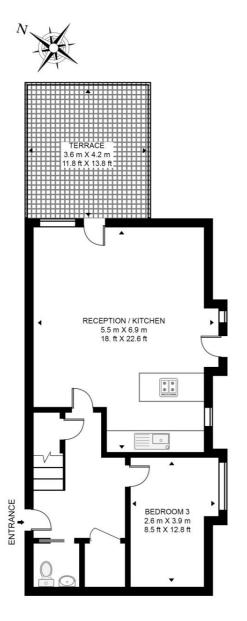

## Floorplan

1,354 sq ft | 126 sq m

#### **LANGHAM HOUSE**

APPROXIMATE GROSS INTERNAL FLOOR AREA 1354 SQ.FT (125.8 SQ.M)

This floor plan has been defined by the RICS Code of Measurement. This floor plan and all others are for approximate representative purposes only and upon usage is agreed to as such by the client.