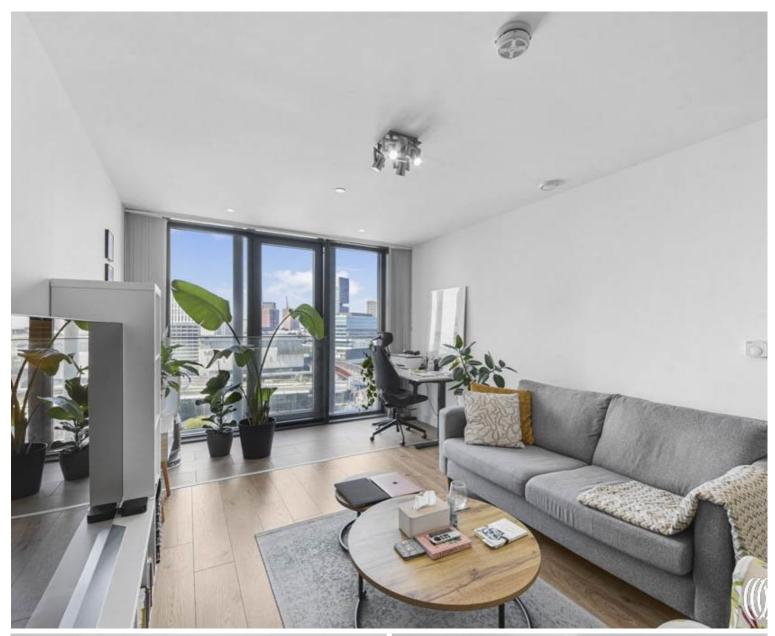

### **Description**

New to the market is an opportunity to purchase this very well-maintained fourteenth floor 1 double bedroom apartment in one Stratford's most popular and secure developments, Stratosphere Tower, E15.

Situated on the eighth floor and comprising of approximately 569 square feet, the property boasts entrance hall with large storage cupboard, a modern and fully fitted open-plan kitchen with integrated SMEG appliances, large living room with amazing views, one double bedroom with built in storage and ultra-modern and fully fitted family bathroom.

Residents of Stratosphere Tower benefit from a range of exclusive amenities, including a 24-hour concierge service, a well-equipped 36th residents' gym, a stylish sky lounge, and a roof terrace perfect for soaking in 360-degree views of the city.