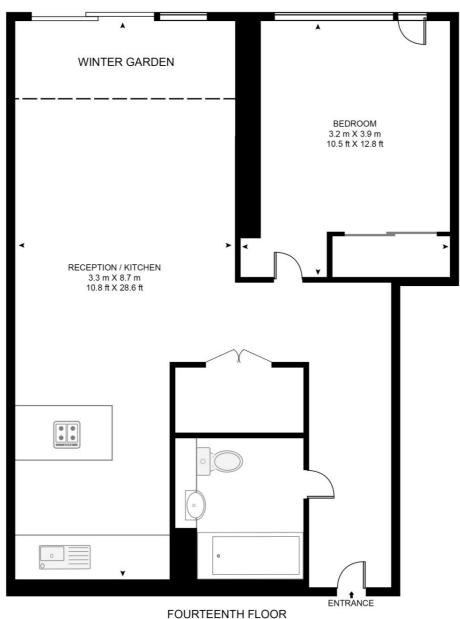

## Floorplan

569 sq ft | 53 sq m

#### STRATOSPHERE TOWER

APPROXIMATE GROSS INTERNAL FLOOR AREA 569 SQ.FT (52.9 SQ.M)

This floor plan has been defined by the RICS Code of Measurement. This floor plan and all others are for approximate representative purposes only and upon usage is agreed to as such by the client.