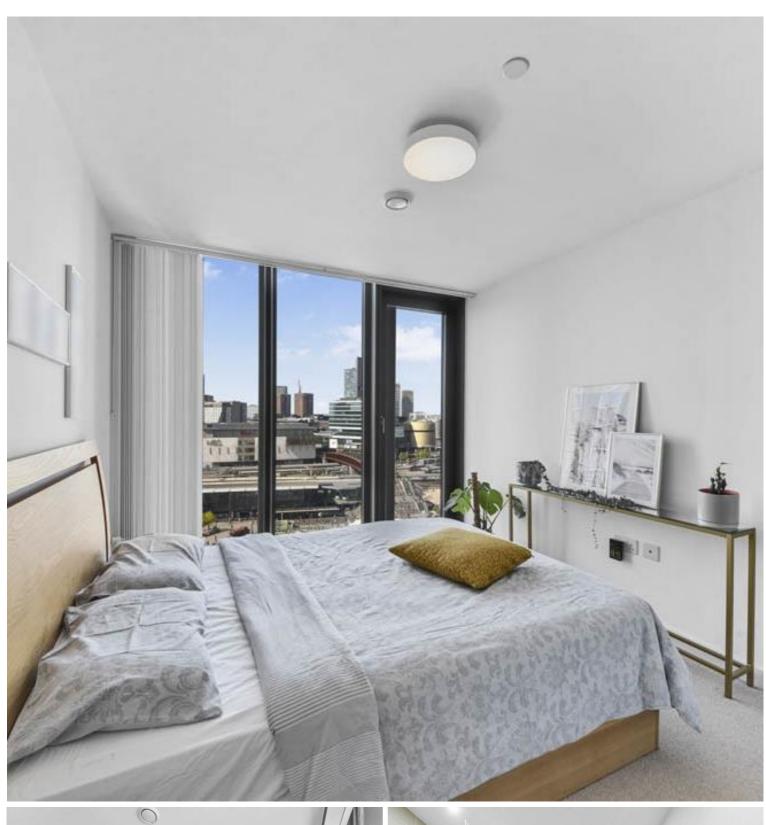

Situated on the eighth floor and comprising of approximately 569 square feet, the property boasts entrance hall with large storage cupboard, a modern and fully fitted open-plan kitchen with integrated SMEG appliances, large living room with amazing views, one double bedroom with built in storage and ultra-modern and fully fitted family bathroom.

- One bedroom apartment
- 14th Floor
- Winter garden
- Residential Gym
- 24 Hour Concierge
- 0.2 mile from Stratford Underground Station
- Approx 569 sq ft (52.9 sq m)
- EPC: B