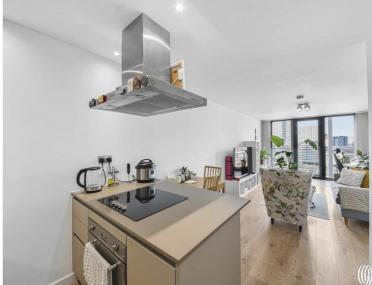

Situated on the eighth floor and comprising of approximately 569 square feet, the property boasts entrance hall with large storage cupboard, a modern and fully fitted open-plan kitchen with integrated SMEG appliances, large living room with amazing views, one double bedroom with built in storage and ultra-modern and fully fitted family bathroom.