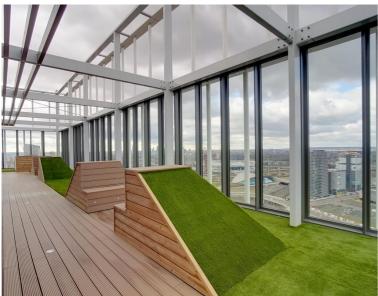

Residents of Stratosphere Tower benefit from a range of exclusive amenities, including a 24-hour concierge service, a well-equipped 36th residents' gym, a stylish sky lounge, and a roof terrace perfect for soaking in 360-degree views of the city.