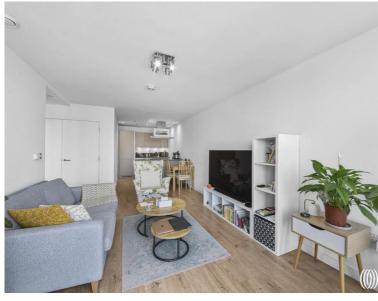

Situated on the eighth floor and comprising of approximately 569 square feet, the property boasts entrance hall with large storage cupboard, a modern and fully fitted open-plan kitchen with integrated SMEG appliances, large living room with amazing views, one double bedroom with built in storage and ultra-modern and fully fitted family bathroom.