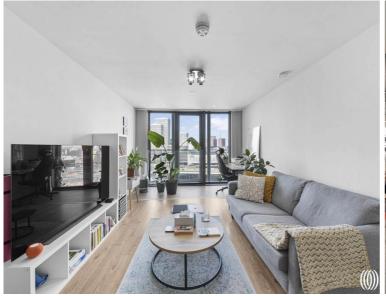

Situated on the eighth floor and comprising of approximately 569 square feet, the property boasts entrance hall with large storage cupboard, a modern and fully fitted open-plan kitchen with integrated SMEG appliances, large living room with amazing views, one double bedroom with built in storage and ultra-modern and fully fitted family bathroom.