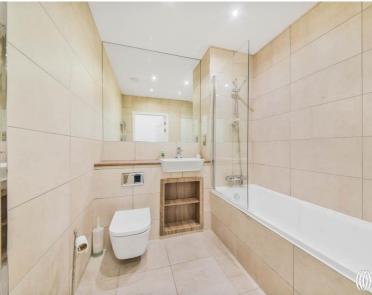

On entry you are welcomed by an inviting hallway housing 3 large storage cupboards, three large double bedrooms (ensuite to principle bedroom) and a modern tiled family bathroom suite. At the end of the hallway you enter the L-shape living quarters where you will enjoy over 425 sq.ft of living space, a state of the art and fully integrated kitchen offering plenty of storage and a private and covered balcony area with views overlooking the beautifully landscaped communal areas of Chobham Manor.

- 3 Bedrooms
- 2 Bathrooms (one en-suite)
- 1st Floor
- Dual aspect/corner unit
- Upgraded specification
- Balcony with landscaped garden views
- Chobham Manor
- Mossbourne Riverside catchment
- Approx. 1170 sq. ft (108.7 sq.m)
- EPC Rating B