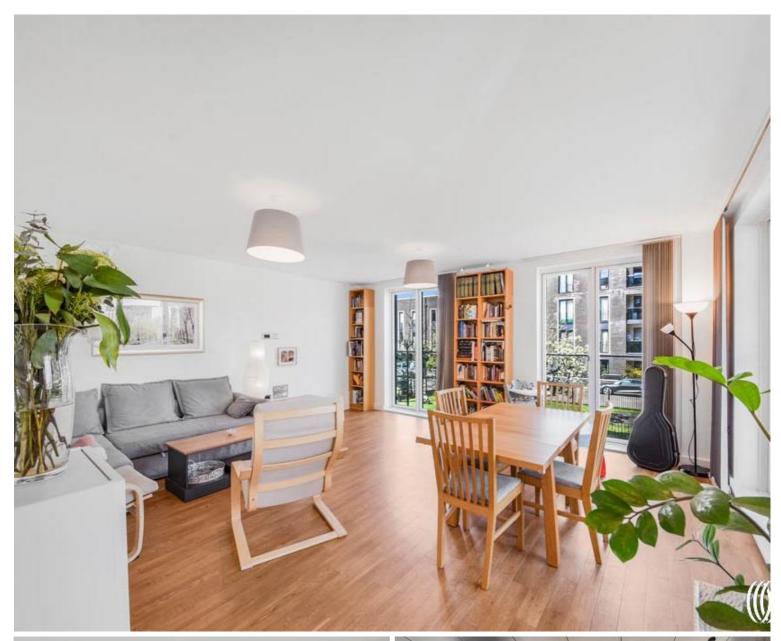

### **Description**

Exclusive to the market becomes available an ultra modern and incredibly well presented first floor three double bedroom two bathroom apartment spanning close to 1200 sq.ft. Located in the heart of Chobham Manor E20, Stratford's most sought after development.

On entry you are welcomed by an inviting hallway housing 3 large storage cupboards, three large double bedrooms (ensuite to principle bedroom) and a modern tiled family bathroom suite. At the end of the hallway you enter the L-shape living quarters where you will enjoy over 425 sq.ft of living space, a state of the art and fully integrated kitchen offering plenty of storage and a private and covered balcony area with views overlooking the beautifully landscaped communal areas of Chobham Manor.

This apartment further benefits from underfloor heating throughout and floor to ceiling windows in all rooms. The current and only owner also opted for the upgraded kitchen and bathroom specifications from the standard spec offered by the developer.

- 3 Bedrooms
- 2 Bathrooms (one en-suite)
- 1st Floor
- Dual aspect/corner unit
- Upgraded specification
- Balcony with landscaped garden views
- Chobham Manor
- Mossbourne Riverside catchment
- Approx. 1170 sq. ft (108.7 sq.m)
- EPC Rating B