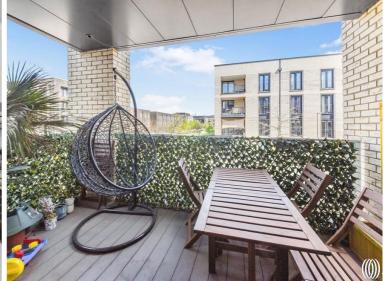

On entry you are welcomed by an inviting hallway housing 3 large storage cupboards, three large double bedrooms (ensuite to principle bedroom) and a modern tiled family bathroom suite. At the end of the hallway you enter the L-shape living quarters where you will enjoy over 425 sq.ft of living space, a state of the art and fully integrated kitchen offering plenty of storage and a private and covered balcony area with views overlooking the beautifully landscaped communal areas of Chobham Manor.

- 3 Bedrooms
- 2 Bathrooms (one en-suite)
- 1st Floor
- Dual aspect/corner unit
- Upgraded specification
- Balcony with landscaped garden views
- Chobham Manor
- Mossbourne Riverside catchment
- Approx. 1170 sq. ft (108.7 sq.m)
- EPC Rating B