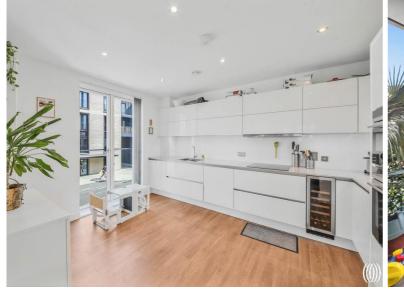

On entry you are welcomed by an inviting hallway housing 3 large storage cupboards, three large double bedrooms (ensuite to principle bedroom) and a modern tiled family bathroom suite. At the end of the hallway you enter the L-shape living quarters where you will enjoy over 425 sq.ft of living space, a state of the art and fully integrated kitchen offering plenty of storage and a private and covered balcony area with views overlooking the beautifully landscaped communal areas of Chobham Manor.

This apartment further benefits from underfloor heating throughout and floor to ceiling windows in all rooms. The current and only owner also opted for the upgraded kitchen and bathroom specifications from the standard spec offered by the developer.