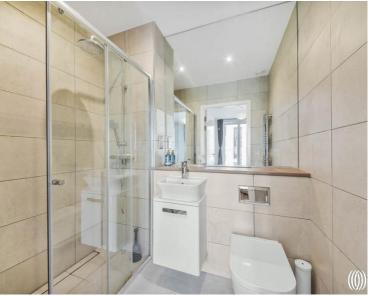

On entry you are welcomed by an inviting hallway housing 3 large storage cupboards, three large double bedrooms (ensuite to principle bedroom) and a modern tiled family bathroom suite. At the end of the hallway you enter the L-shape living quarters where you will enjoy over 425 sq.ft of living space, a state of the art and fully integrated kitchen offering plenty of storage and a private and covered balcony area with views overlooking the beautifully landscaped communal areas of Chobham Manor.

- 3 Bedrooms
- 2 Bathrooms (one en-suite)
- 1st Floor
- Dual aspect/corner unit
- Upgraded specification
- Balcony with landscaped garden views
- Chobham Manor
- Mossbourne Riverside catchment
- Approx. 1170 sq. ft (108.7 sq.m)
- EPC Rating B