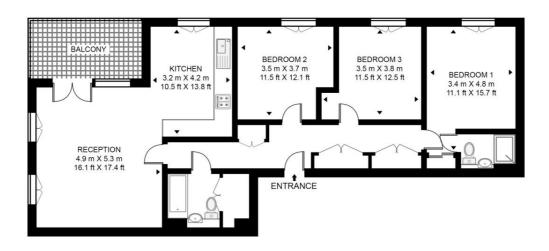

## Floorplan

1,170 sq ft | 109 sq m

### **COMPTON HOUSE**

APPROXIMATE GROSS INTERNAL FLOOR AREA 1170 SQ.FT (108.7 SQ.M)

#### FIRST FLOOR

This floor plan has been defined by the RICS Code of Measurement. This floor plan and all others are for approximate representative purposes only and upon usage is agreed to as such by the client.