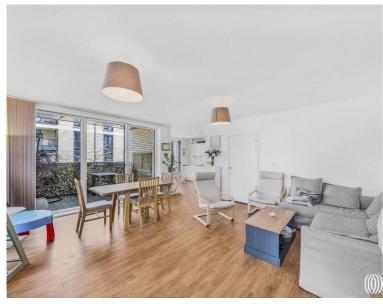

### **Description**

Exclusive to the market becomes available an ultra modern and incredibly well presented first floor three double bedroom two bathroom apartment spanning close to 1200 sq.ft. Located in the heart of Chobham Manor E20, Stratford's most sought after development.

On entry you are welcomed by an inviting hallway housing 3 large storage cupboards, three large double bedrooms (ensuite to principle bedroom) and a modern tiled family bathroom suite. At the end of the hallway you enter the L-shape living quarters where you will enjoy over 425 sq.ft of living space, a state of the art and fully integrated kitchen offering plenty of storage and a private and covered balcony area with views overlooking the beautifully landscaped communal areas of Chobham Manor.

This apartment further benefits from underfloor heating throughout and floor to ceiling windows in all rooms. The current and only owner also opted for the upgraded kitchen and bathroom specifications from the standard spec offered by the developer.