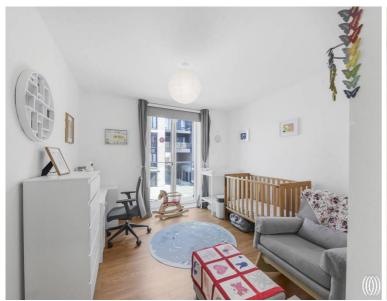

On entry you are welcomed by an inviting hallway housing 3 large storage cupboards, three large double bedrooms (ensuite to principle bedroom) and a modern tiled family bathroom suite. At the end of the hallway you enter the L-shape living quarters where you will enjoy over 425 sq.ft of living space, a state of the art and fully integrated kitchen offering plenty of storage and a private and covered balcony area with views overlooking the beautifully landscaped communal areas of Chobham Manor.

This apartment further benefits from underfloor heating throughout and floor to ceiling windows in all rooms. The current and only owner also opted for the upgraded kitchen and bathroom specifications from the standard spec offered by the developer.

- 3 Bedrooms
- 2 Bathrooms (one en-suite)
- 1st Floor
- Dual aspect/corner unit
- Upgraded specification
- Balcony with landscaped garden views
- Chobham Manor
- Mossbourne Riverside catchment
- Approx. 1170 sq. ft (108.7 sq.m)
- EPC Rating B