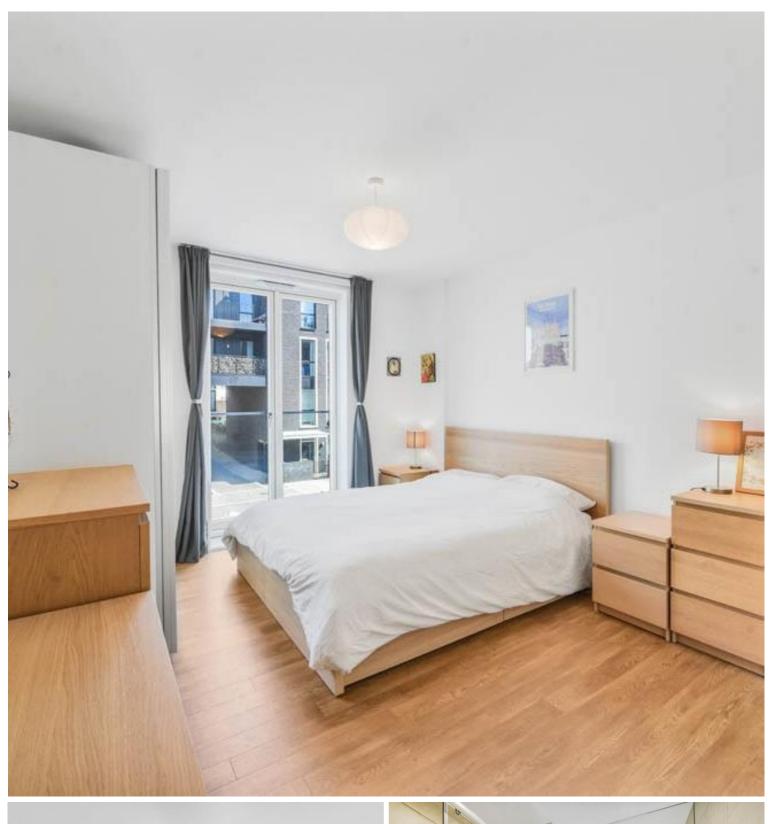

On entry you are welcomed by an inviting hallway housing 3 large storage cupboards, three large double bedrooms (ensuite to principle bedroom) and a modern tiled family bathroom suite. At the end of the hallway you enter the L-shape living quarters where you will enjoy over 425 sq.ft of living space, a state of the art and fully integrated kitchen offering plenty of storage and a private and covered balcony area with views overlooking the beautifully landscaped communal areas of Chobham Manor.

This apartment further benefits from underfloor heating throughout and floor to ceiling windows in all rooms. The current and only owner also opted for the upgraded kitchen and bathroom specifications from the standard spec offered by the developer.

- 3 Bedrooms
- 2 Bathrooms (one en-suite)
- 1st Floor
- Dual aspect/corner unit
- Upgraded specification
- Balcony with landscaped garden views
- Chobham Manor
- Mossbourne Riverside catchment
- Approx. 1170 sq. ft (108.7 sq.m)
- EPC Rating B