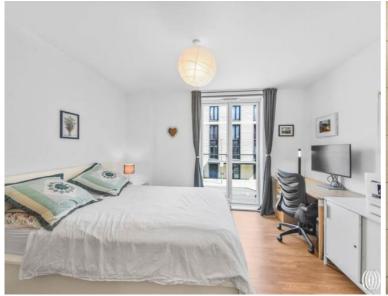

On entry you are welcomed by an inviting hallway housing 3 large storage cupboards, three large double bedrooms (ensuite to principle bedroom) and a modern tiled family bathroom suite. At the end of the hallway you enter the L-shape living quarters where you will enjoy over 425 sq.ft of living space, a state of the art and fully integrated kitchen offering plenty of storage and a private and covered balcony area with views overlooking the beautifully landscaped communal areas of Chobham Manor.

This apartment further benefits from underfloor heating throughout and floor to ceiling windows in all rooms. The current and only owner also opted for the upgraded kitchen and bathroom specifications from the standard spec offered by the developer.

- 3 Bedrooms
- 2 Bathrooms (one en-suite)
- 1st Floor
- Dual aspect/corner unit
- Upgraded specification
- Balcony with landscaped garden views
- Chobham Manor
- Mossbourne Riverside catchment
- Approx. 1170 sq. ft (108.7 sq.m)
- EPC Rating B