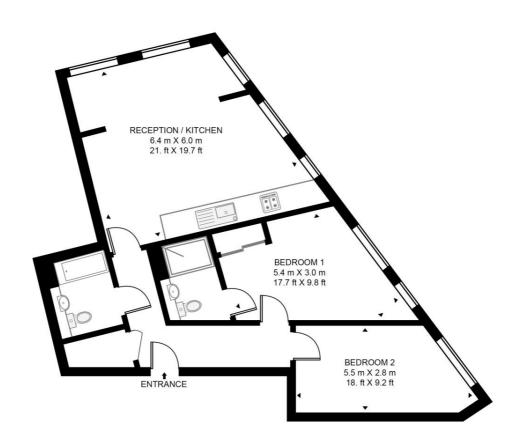

## Floorplan

936 sq ft | 87 sq m

#### **SKY VIEW TOWER**

APPROXIMATE GROSS INTERNAL FLOOR AREA 936 SQ.FT (87 SQ.M)

#### SIXTEENTH FLOOR

This floor plan has been defined by the RICS Code of Measurement. This floor plan and all others are for approximate representative purposes only and upon usage is agreed to as such by the client.