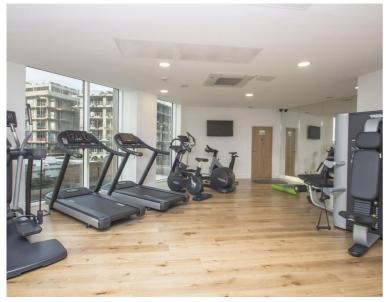

Residents of Sky View Tower enjoy exclusive access to a range of premium amenities. The 34th-floor garden terrace provides over 880 sq. ft of dramatically landscaped communal space, perfect for relaxation and socializing. Additional facilities include a private lounge, 24-hour concierge service, and a fully equipped resident's gymnasium, ensuring a luxurious and convenient lifestyle.