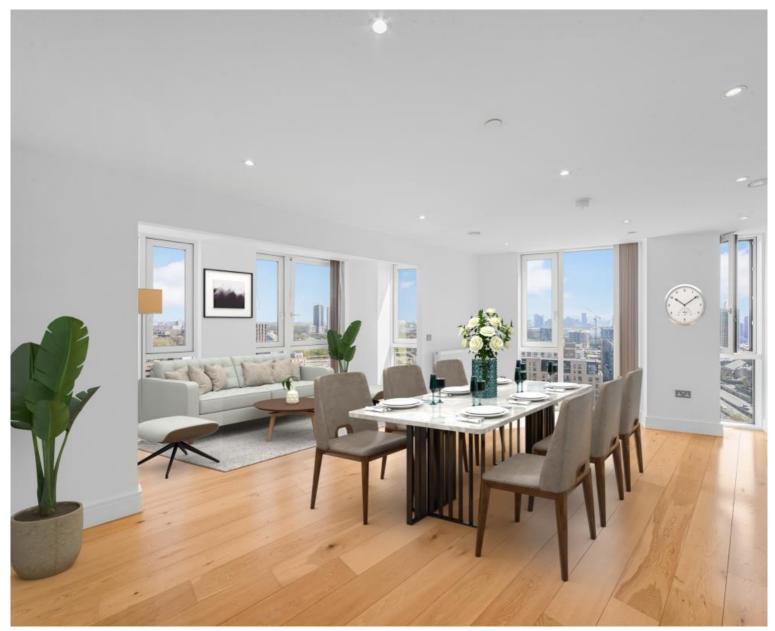

### **Description**

JLL are proud to market this perfect example of a two-bedroom, two-bathroom apartment spanning 936 sq. ft and set on the 16th floor of this modern and secure development, where you will enjoy South-easterly panoramic views of the London skyline.

With floor to ceiling windows throughout to enjoy all views on offer, the apartment comprises entrance hall with large storage cupboard, fully fitted and tiled family bathroom suite, 2 bedrooms (en-suite to master bedroom), ultra-modern kitchen with integrated appliances leading to open plan living room and separate south facing dining area overlooking the famous London skyline.

Residents of Sky View Tower enjoy exclusive access to a range of premium amenities. The 34th-floor garden terrace provides over 880 sq. ft of dramatically landscaped communal space, perfect for relaxation and socializing. Additional facilities include a private lounge, 24-hour concierge service, and a fully equipped resident's gymnasium, ensuring a luxurious and convenient lifestyle.