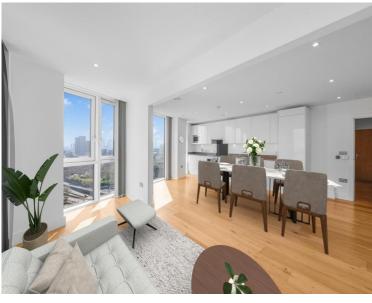

### **Description**

JLL are proud to market this perfect example of a two-bedroom, two-bathroom apartment spanning 936 sq. ft and set on the 16th floor of this modern and secure development, where you will enjoy South-easterly panoramic views of the London skyline.

With floor to ceiling windows throughout to enjoy all views on offer, the apartment comprises entrance hall with large storage cupboard, fully fitted and tiled family bathroom suite, 2 bedrooms (en-suite to master bedroom), ultra-modern kitchen with integrated appliances leading to open plan living room and separate south facing dining area overlooking the famous London skyline.