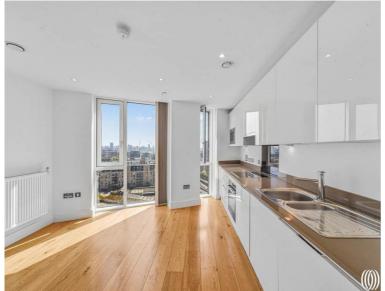

### **Description**

JLL are proud to market this perfect example of a two-bedroom, two-bathroom apartment spanning 936 sq. ft and set on the 16th floor of this modern and secure development, where you will enjoy South-easterly panoramic views of the London skyline.

With floor to ceiling windows throughout to enjoy all views on offer, the apartment comprises entrance hall with large storage cupboard, fully fitted and tiled family bathroom suite, 2 bedrooms (en-suite to master bedroom), ultra-modern kitchen with integrated appliances leading to open plan living room and separate south facing dining area overlooking the famous London skyline.