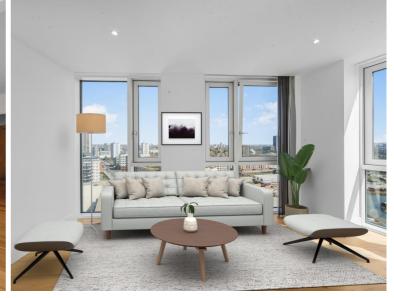

### **Description**

JLL are proud to market this perfect example of a two-bedroom, two-bathroom apartment spanning 936 sq. ft and set on the 16th floor of this modern and secure development, where you will enjoy South-easterly panoramic views of the London skyline.

With floor to ceiling windows throughout to enjoy all views on offer, the apartment comprises entrance hall with large storage cupboard, fully fitted and tiled family bathroom suite, 2 bedrooms (en-suite to master bedroom), ultra-modern kitchen with integrated appliances leading to open plan living room and separate south facing dining area overlooking the famous London skyline.