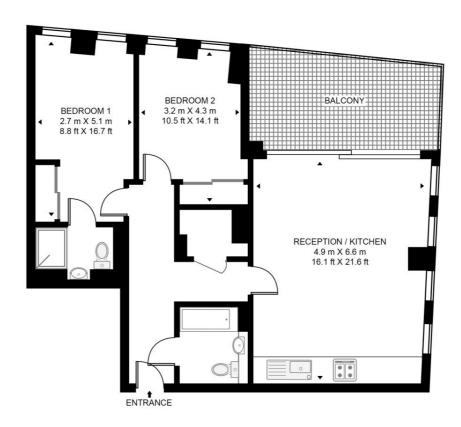

## Floorplan

865 sq ft | 80 sq m

#### **LEGACY TOWER**

APPROXIMATE GROSS INTERNAL FLOOR AREA 865 SQ.FT (80.4 SQ.M)

#### SECOND FLOOR

This floor plan has been defined by the RICS Code of Measurement. This floor plan and all others are for approximate representative purposes only and upon usage is agreed to as such by the client.