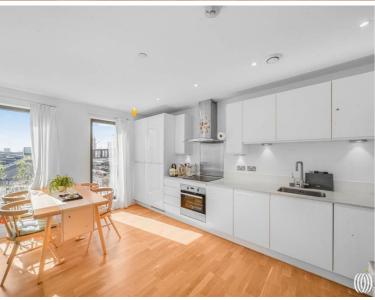

This exceptional property is located on the 2nd floor and offers a generous 865 square feet of living space. The apartment boasts ultra-modern finishes throughout, featuring an inviting dual aspect open-plan kitchen/living area complete with integrated appliances leading to a large south easterly facing private balcony, two large double bedroom with built-in storage and en-suite bathroom to master bedroom, modern family bathroom suite and large storage cupboard. One of the apartment's highlights is its outlook, providing wonderful and panoramic views of the local area.