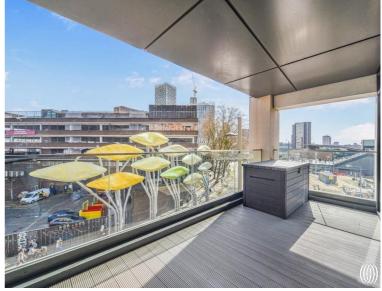

This exceptional property is located on the 2nd floor and offers a generous 865 square feet of living space. The apartment boasts ultra-modern finishes throughout, featuring an inviting dual aspect open-plan kitchen/living area complete with integrated appliances leading to a large south easterly facing private balcony, two large double bedroom with built-in storage and en-suite bathroom to master bedroom, modern family bathroom suite and large storage cupboard. One of the apartment's highlights is its outlook, providing wonderful and panoramic views of the local area.

Residents of Legacy Tower benefit from a range of amenities, including a 24 hour concierge service, a fully equipped gymnasium and bike storage. Legacy Tower itself is a stunning 31-storey development, truly a landmark in its own right. Its prime location ensures residents can enjoy dual aspect views of both the Queen Elizabeth Olympic Park and Westfield's Stratford City.