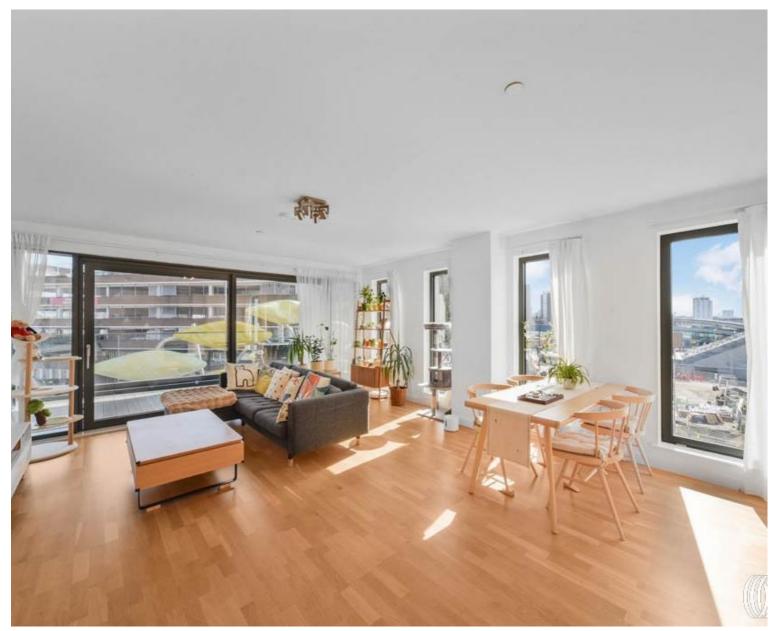

## Description

JLL welcomes to the market this stunning and incredibly well maintained two double bedroom two bathroom apartment within one of Stratford's most popular and luxury developments Legacy Tower E15, where you are less than a minutes walk to Stratford Station and Westfield.

This exceptional property is located on the 2nd floor and offers a generous 865 square feet of living space. The apartment boasts ultra-modern finishes throughout, featuring an inviting dual aspect open-plan kitchen/living area complete with integrated appliances leading to a large south easterly facing private balcony, two large double bedroom with built-in storage and en-suite bathroom to master bedroom, modern family bathroom suite and large storage cupboard. One of the apartment's highlights is its outlook, providing wonderful and panoramic views of the local area.

Residents of Legacy Tower benefit from a range of amenities, including a 24 hour concierge service, a fully equipped gymnasium and bike storage. Legacy Tower itself is a stunning 31-storey development, truly a landmark in its own right. Its prime location ensures residents can enjoy dual aspect views of both the Queen Elizabeth Olympic Park and Westfield's Stratford City.