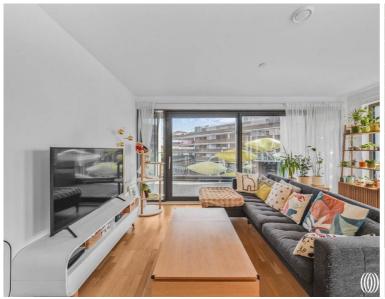

This exceptional property is located on the 2nd floor and offers a generous 865 square feet of living space. The apartment boasts ultra-modern finishes throughout, featuring an inviting dual aspect open-plan kitchen/living area complete with integrated appliances leading to a large south easterly facing private balcony, two large double bedroom with built-in storage and en-suite bathroom to master bedroom, modern family bathroom suite and large storage cupboard. One of the apartment's highlights is its outlook, providing wonderful and panoramic views of the local area.

Residents of Legacy Tower benefit from a range of amenities, including a 24 hour concierge service, a fully equipped gymnasium and bike storage. Legacy Tower itself is a stunning 31-storey development, truly a landmark in its own right. Its prime location ensures residents can enjoy dual aspect views of both the Queen Elizabeth Olympic Park and Westfield's Stratford City.