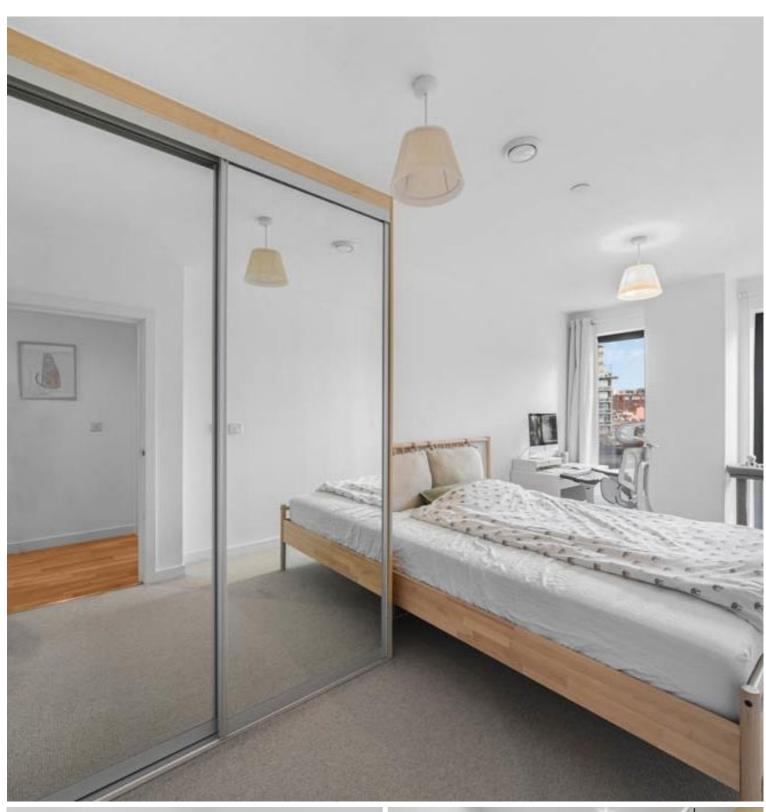

This exceptional property is located on the 2nd floor and offers a generous 865 square feet of living space. The apartment boasts ultra-modern finishes throughout, featuring an inviting dual aspect open-plan kitchen/living area complete with integrated appliances leading to a large south easterly facing private balcony, two large double bedroom with built-in storage and en-suite bathroom to master bedroom, modern family bathroom suite and large storage cupboard. One of the apartment's highlights is its outlook, providing wonderful and panoramic views of the local area.

- 2 Bedrooms
- 2 Bathrooms (one en-suite)
- 2nd Floor
- Balcony
- Residential Gym
- 24 Hour Concierge
- Ultra modern finish
- 0.1 mile from Stratford Underground Station
- Approx. 865 sq ft (80.4 sq m)
- EPC: B