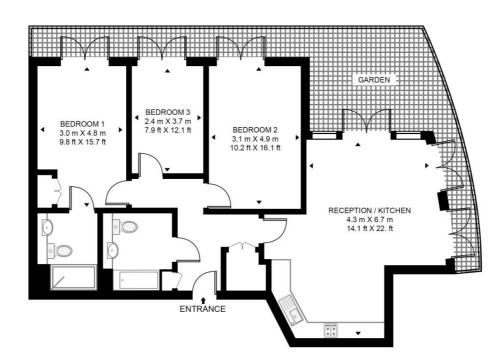

## Floorplan

1,038 sq ft | 96 sq m

### **RUCKHOLT HOUSE**

APPROXIMATE GROSS INTERNAL FLOOR AREA 1038 SQ.FT (96.4 SQ.M)

#### **GROUND FLOOR**

This floor plan has been defined by the RICS Code of Measurement. This floor plan and all others are for approximate representative purposes only and upon usage is agreed to as such by the client.