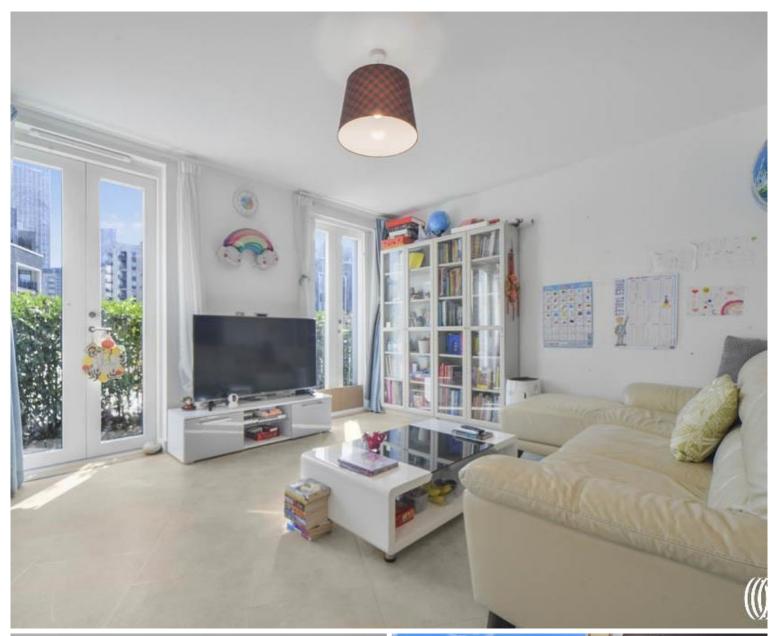

### **Description**

Discover modern urban living at its finest in this exquisite three-bedroom, two-bathroom apartment in the heart of Chobham Manor, Stratford's most sought-after development. Spanning an impressive 1,035 sq.ft, this ground-floor gem boasts a unique feature - a private internal garden, setting it apart from other properties in the area.

This beautifully presented home offers a bright, open-plan kitchen with integrated appliances and room to dine, reception, three ample bedrooms, and two well-appointed bath/shower rooms. The thoughtful layout and excellent presentation throughout make this apartment a truly inviting space.

- 3 Bedroom apartment
- 2 Bathrooms (one en-suite)
- Set on the ground floor
- Private terrace space
- Easy access to Queen Elizabeth Park and Westfield shopping centre
- Abundance of cafes, restaurants, and shops nearby
- Short walk to Stratford Station and Stratford International
- Approx. 1038 sq.ft (96.4 sq. m)
- EPC rating B