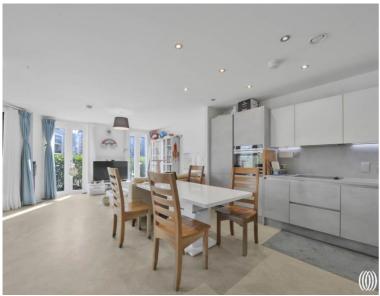

This beautifully presented home offers a bright, open-plan kitchen with integrated appliances and room to dine, reception, three ample bedrooms, and two well-appointed bath/shower rooms. The thoughtful layout and excellent presentation throughout make this apartment a truly inviting space.

- 3 Bedroom apartment
- 2 Bathrooms (one en-suite)
- Set on the ground floor
- Private terrace space
- Easy access to Queen Elizabeth Park and Westfield shopping centre
- Abundance of cafes, restaurants, and shops nearby
- Short walk to Stratford Station and Stratford International
- Approx. 1038 sq.ft (96.4 sq. m)
- EPC rating B