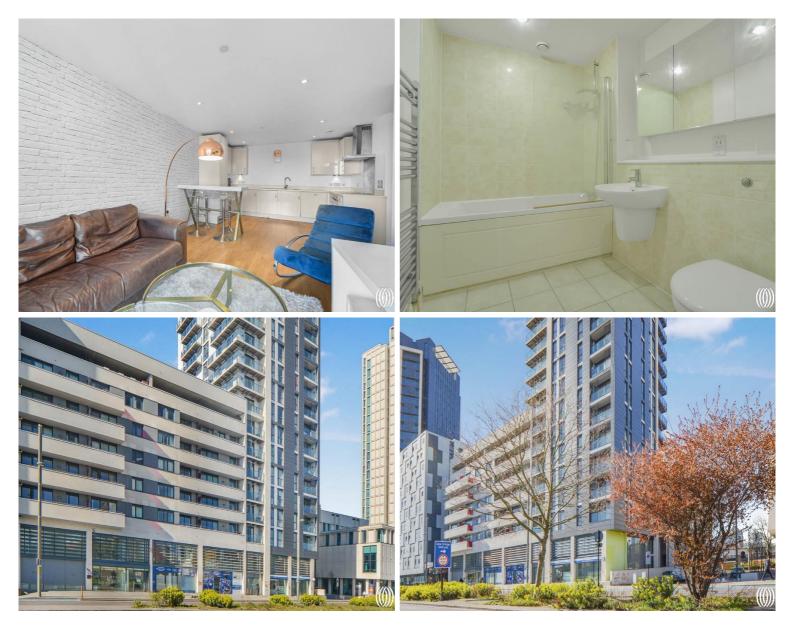

# Description

JLL are are pleased to offer this two bedroom two bathroom apartment, located on 5th floor within the popular development, Velocity Building E15. Velocity Building is ideally located on Stratford High Street where you are just a 0.3 mile walk from Stratford Station, offering easy access to the Olympic Park and Westfield Shopping Centre.

This 5th floor modern and spacious apartment benefits from air conditioning, and comprises two bedrooms (with en-suite to master bedroom), fully fitted kitchen with integrated appliances, modern and tiled family bathroom suite, and an ultra modern living/dining area leading onto a south-easterly facing private balcony where you will enjoy sunshine for most of the day.

- Two Bedrooms
- Two bathrooms (one en-suite)
- Secure development
- Air conditioning
- South-easterly facing balcony
- 5th Floor
- Underground parking available to rent
- Approx 668 sq. ft (62.1 sq. m)
- 0.3 miles from Stratford station (Jubilee, Central, DLR & Elizabeth Line)
- EPC Rating B