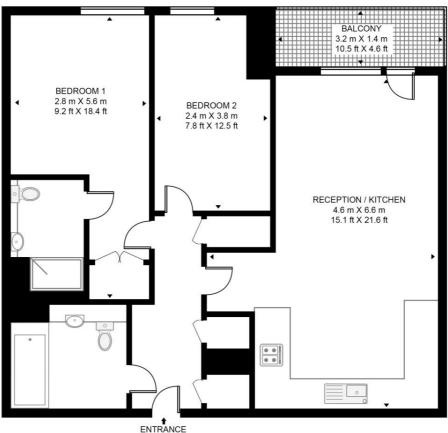

## **VELOCITY BUILDING**

APPROXIMATE GROSS INTERNAL FLOOR AREA 668 SQ.FT (62.1 SQ.M)

#### **FIFTH FLOOR**

This floor plan has been defined by the RICS Code of Measurement. This floor plan and all others are for approximate representative purposes only and upon usage is agreed to as such by the client. WWW: hdvirtualart.com | TEL: 0203.974.1567 | EMAIL: info@hdvirtualart.com