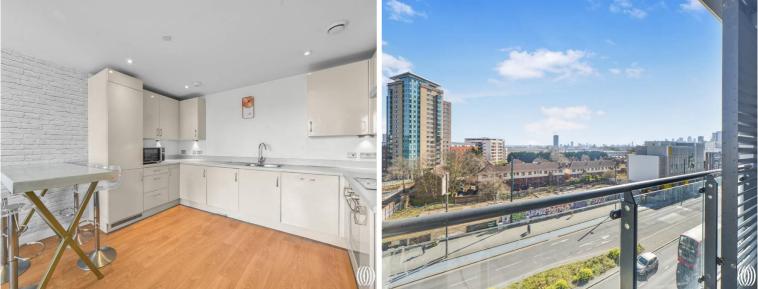

This 5th floor modern and spacious apartment benefits from air conditioning, and comprises two bedrooms (with en-suite to master bedroom), fully fitted kitchen with integrated appliances, modern and tiled family bathroom suite, and an ultra modern living/dining area leading onto a south-easterly facing private balcony where you will enjoy sunshine for most of the day.

- Two Bedrooms
- Two bathrooms (one en-suite)
- Secure development
- Air conditioning
- South-easterly facing balcony
- 5th Floor
- Underground parking available to rent
- Approx 668 sq. ft (62.1 sq. m)
- 0.3 miles from Stratford station (Jubilee, Central, DLR & Elizabeth Line)
- EPC Rating B