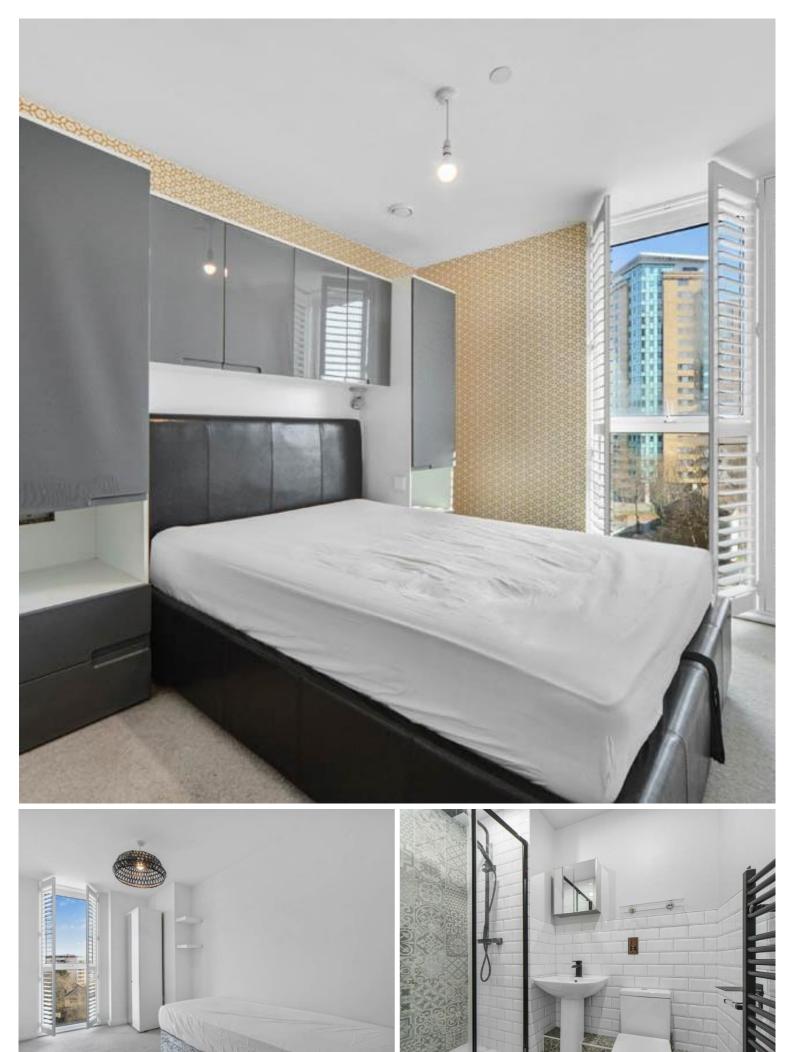

This 5th floor modern and spacious apartment benefits from air conditioning, and comprises two bedrooms (with en-suite to master bedroom), fully fitted kitchen with integrated appliances, modern and tiled family bathroom suite, and an ultra modern living/dining area leading onto a south-easterly facing private balcony where you will enjoy sunshine for most of the day.

- Two Bedrooms
- Two bathrooms (one en-suite)
- Secure development
- Air conditioning
- South-easterly facing balcony
- 5th Floor
- Underground parking available to rent
- Approx 668 sq. ft (62.1 sq. m)
- 0.3 miles from Stratford station (Jubilee, Central, DLR & Elizabeth Line)
- EPC Rating B