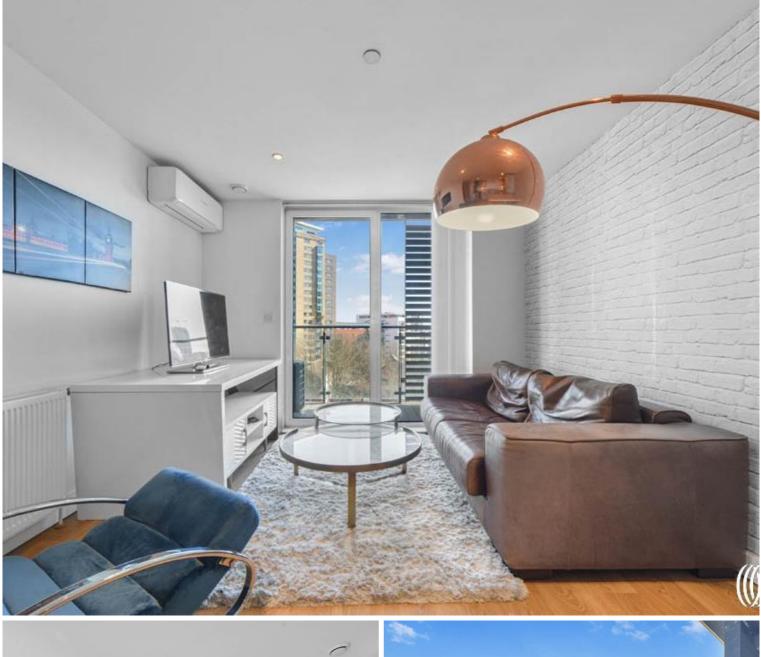

# Description

JLL are are pleased to offer this two bedroom two bathroom apartment, located on 5th floor within the popular development, Velocity Building E15. Velocity Building is ideally located on Stratford High Street where you are just a 0.3 mile walk from Stratford Station, offering easy access to the Olympic Park and Westfield Shopping Centre.

This 5th floor modern and spacious apartment benefits from air conditioning, and comprises two bedrooms (with en-suite to master bedroom), fully fitted kitchen with integrated appliances, modern and tiled family bathroom suite, and an ultra modern living/dining area leading onto a south-easterly facing private balcony where you will enjoy sunshine for most of the day.

- Two Bedrooms
- Two bathrooms (one en-suite)
- Secure development
- Air conditioning
- South-easterly facing balcony
- 5th Floor
- Underground parking available to rent
- Approx 668 sq. ft (62.1 sq. m)
- 0.3 miles from Stratford station (Jubilee, Central, DLR & Elizabeth Line)
- EPC Rating B