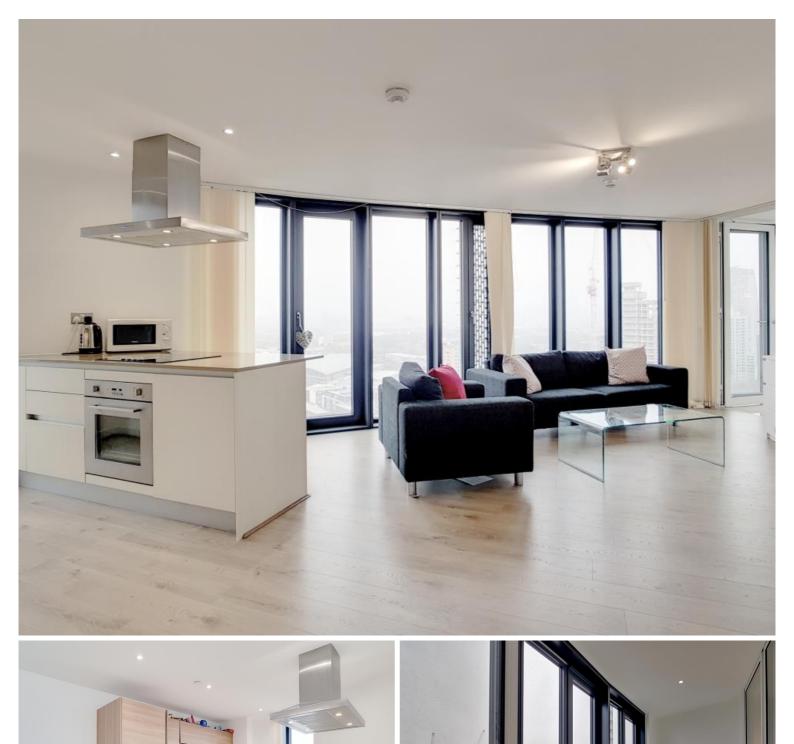

## Description

Proud to offer this two-bedroom, two-bathroom apartment on the 23rd floor of the prestigious Stratford Plaza development, also known as Unex Tower E15. Built in 2015, this spacious 932 sq. ft (86.4 sq. m) residence offers an unparalleled living experience with its private winter garden and floor-to-ceiling windows showcasing spectacular panoramic views of London's iconic skyline.

The open-plan living area features a state-of-the-art kitchen equipped with handle-less fitted units, engineered stone worktops, glass splashbacks, and premium SMEG appliances. Both bathrooms boast bespoke cabinetry and elegant ceramic tiling, while the master bedroom includes a fitted wardrobe for added convenience. Underfloor heating throughout ensures year-round comfort.

- 2 Bedroom apartment
- 2 Bathrooms
- High specification kitchen
- 24 hour concierge
- Roof terrace
- 0.1 miles from Stratford Central & Jubilee Line, DLR, London Overground
- Approx. 932 sq ft (86.4 sq m)
- Chain-free
- EPC: B