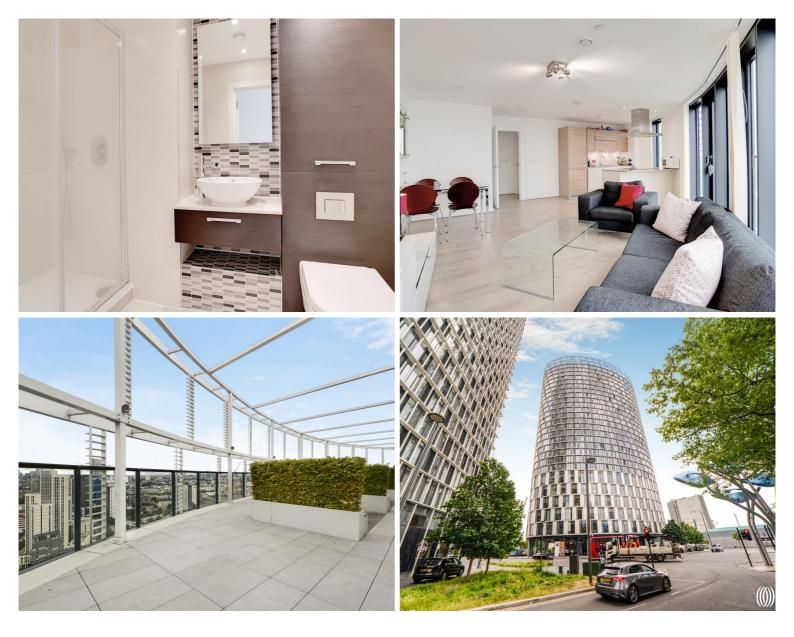

## Description

Proud to offer this two-bedroom, two-bathroom apartment on the 23rd floor of the prestigious Stratford Plaza development, also known as Unex Tower E15. Built in 2015, this spacious 932 sq. ft (86.4 sq. m) residence offers an unparalleled living experience with its private winter garden and floor-to-ceiling windows showcasing spectacular panoramic views of London's iconic skyline.

Stratford Plaza residents enjoy exclusive amenities, including a private roof terrace with 360° views of London, 24-hour concierge service, and secure bicycle storage. The building's prime location puts you just steps away from Stratford station, offering seamless connections to The City, Canary Wharf, and the West End via multiple transport options.

- 2 Bedroom apartment
- 2 Bathrooms
- High specification kitchen
- 24 hour concierge
- Roof terrace
- 0.1 miles from Stratford Central & Jubilee Line, DLR, London Overground
- Approx. 932 sq ft (86.4 sq m)
- Chain-free
- EPC: B