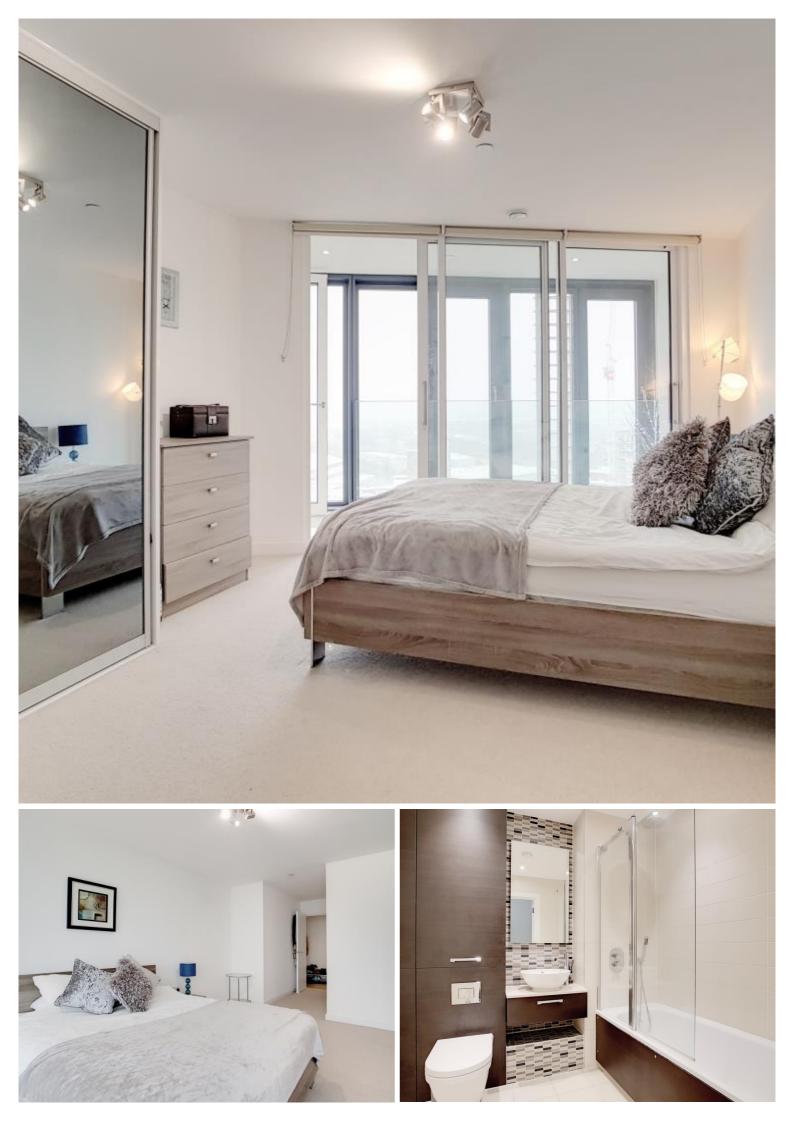

## Description

Proud to offer this two-bedroom, two-bathroom apartment on the 23rd floor of the prestigious Stratford Plaza development, also known as Unex Tower E15. Built in 2015, this spacious 932 sq. ft (86.4 sq. m) residence offers an unparalleled living experience with its private winter garden and floor-to-ceiling windows showcasing spectacular panoramic views of London's iconic skyline.

The open-plan living area features a state-of-the-art kitchen equipped with handle-less fitted units, engineered stone worktops, glass splashbacks, and premium SMEG appliances. Both bathrooms boast bespoke cabinetry and elegant ceramic tiling, while the master bedroom includes a fitted wardrobe for added convenience. Underfloor heating throughout ensures year-round comfort.

- 2 Bedroom apartment
- 2 Bathrooms
- High specification kitchen
- 24 hour concierge
- Roof terrace
- 0.1 miles from Stratford Central & Jubilee Line, DLR, London Overground
- Approx. 932 sq ft (86.4 sq m)
- Chain-free
- EPC: B