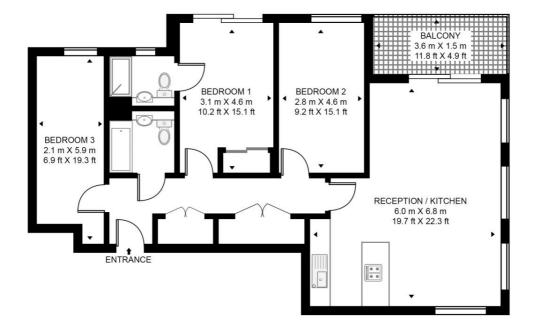

1,054 sq ft | 98 sq m

## **MERCHANTS HOUSE, 14 FORRESTER WAY**

APPROXIMATE GROSS INTERNAL FLOOR AREA 1054 SQ.FT (97.9 SQ.M)

## SECOND FLOOR

This floor plan has been defined by the RICS Code of Measurement. This floor plan and all others are for approximate representative purposes only and upon usage is agreed to as such by the client. WWW: hdvirtualart.com | TEL: 0203.974.1567 | EMAIL: info@hdvirtualart.com