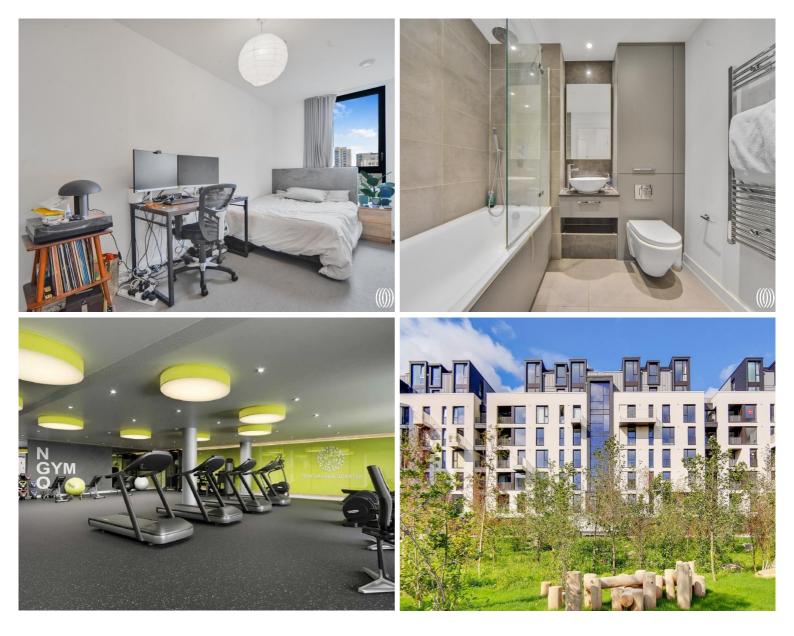

Maintained to the highest of standard and offering close to 1100 square feet, the property comprises a high specification open-plan kitchen/living area, 3 double bedrooms with built-in wardrobes, a private balcony and two bathrooms (including an en suite). The apartment also benefits floor to ceiling windows throughout, underfloor heating and an unbelievable amount of storage space.

New Garden Quarter boasts a beautiful 2-acre landscaped garden square, 24-hr concierge service, residents' gym, bicycle storage and an on-site nursery. You are also conveniently located a stone's throw from the famous East Village/Chobham Manor for an abundance of cafes, restaurants and shops, world -class sporting facilities as well as easy access to Westfield. Stratford Station and Stratford International are a 0.5 mile walk with connections from TFL, Crossrail and National Rail including: St. Pancras International & Kings Cross, Stratford International DLR station & Canary Wharf.

- Three bedrooms
- Two bathrooms (one en-suite)
- Concierge service
- Residential gymnasium
- Private balcony
- Underfloor heating throughout
- Approx 1054 sq.ft (97.9 sq.m)
- Short walk to Stratford Underground Station
- Short walk to Westfield's Stratford City
- EPC Rating: B