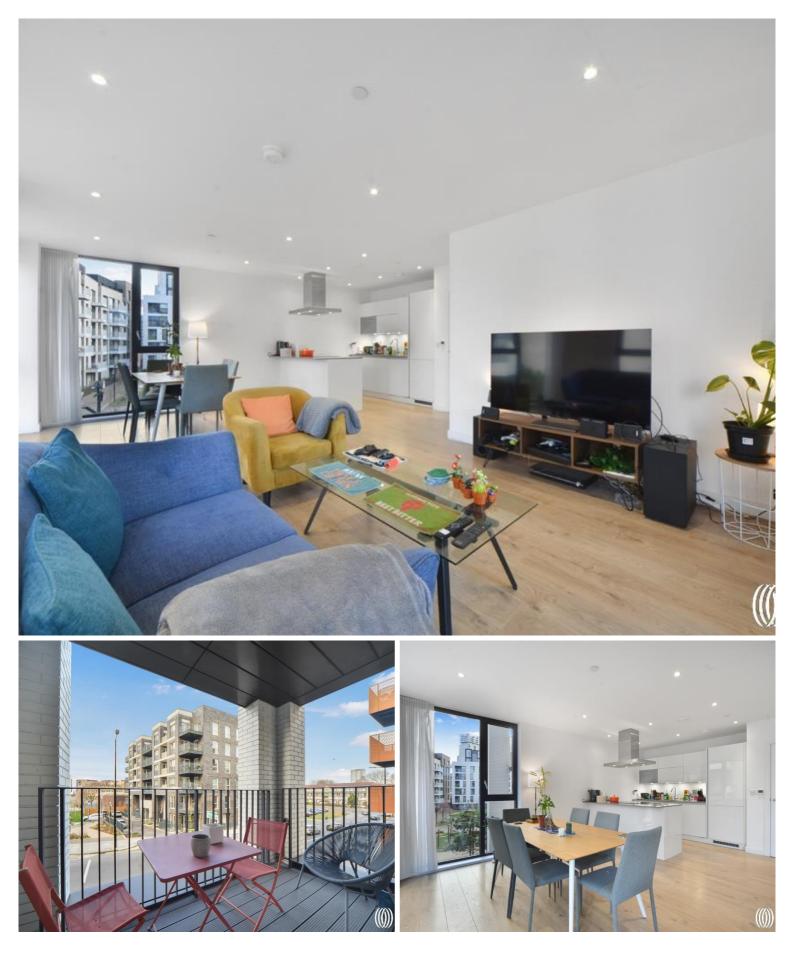

## Description

Immaculate and ultra modern three double bedroom two bathroom apartment situated on the 2nd floor within New Garden Quarter E15, a beautifully landscaped and secure development walking distance to Stratford Underground Station.

Maintained to the highest of standard and offering close to 1100 square feet, the property comprises a high specification open-plan kitchen/living area, 3 double bedrooms with built-in wardrobes, a private balcony and two bathrooms (including an en suite). The apartment also benefits floor to ceiling windows throughout, underfloor heating and an unbelievable amount of storage space.

New Garden Quarter boasts a beautiful 2-acre landscaped garden square, 24-hr concierge service, residents' gym, bicycle storage and an on-site nursery. You are also conveniently located a stone's throw from the famous East Village/Chobham Manor for an abundance of cafes, restaurants and shops, world -class sporting facilities as well as easy access to Westfield. Stratford Station and Stratford International are a 0.5 mile walk with connections from TFL, Crossrail and National Rail including: St. Pancras International & Kings Cross, Stratford International DLR station & Canary Wharf.