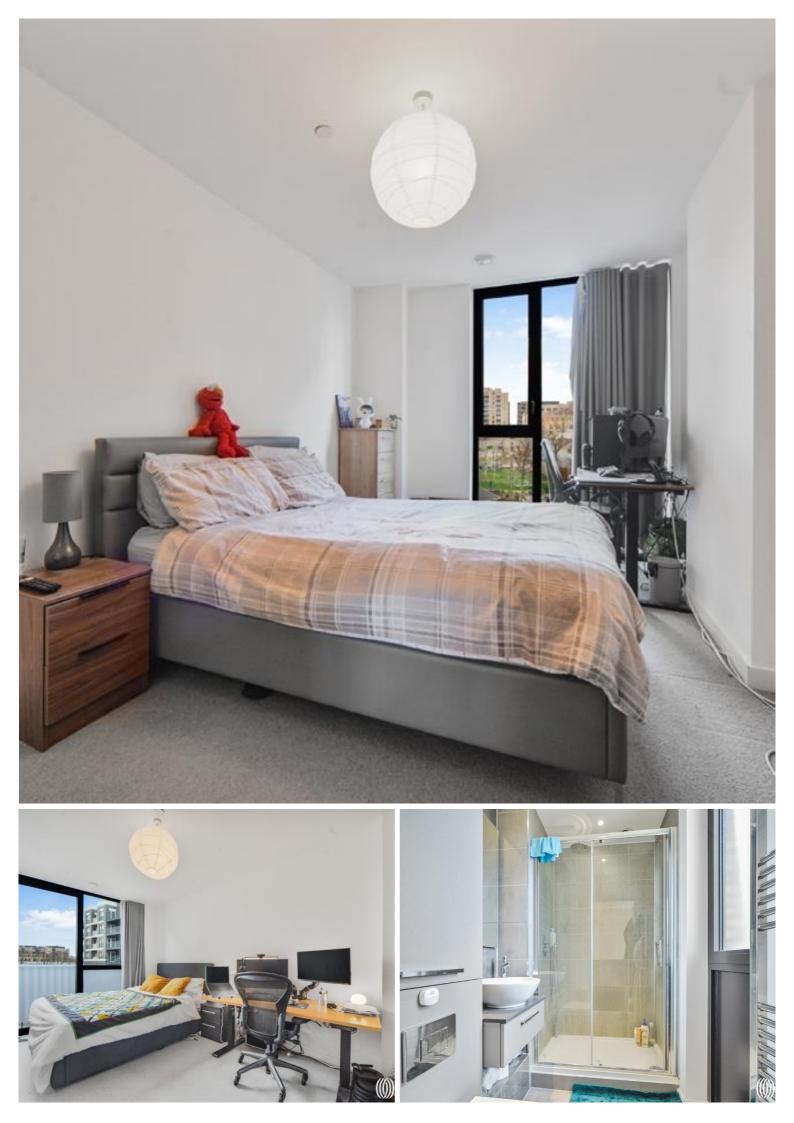

Maintained to the highest of standard and offering close to 1100 square feet, the property comprises a high specification open-plan kitchen/living area, 3 double bedrooms with built-in wardrobes, a private balcony and two bathrooms (including an en suite). The apartment also benefits floor to ceiling windows throughout, underfloor heating and an unbelievable amount of storage space.

- Three bedrooms
- Two bathrooms (one en-suite)
- Concierge service
- Residential gymnasium
- Private balcony
- Underfloor heating throughout
- Approx 1054 sq.ft (97.9 sq.m)
- Short walk to Stratford Underground Station
- Short walk to Westfield's Stratford City
- EPC Rating: B