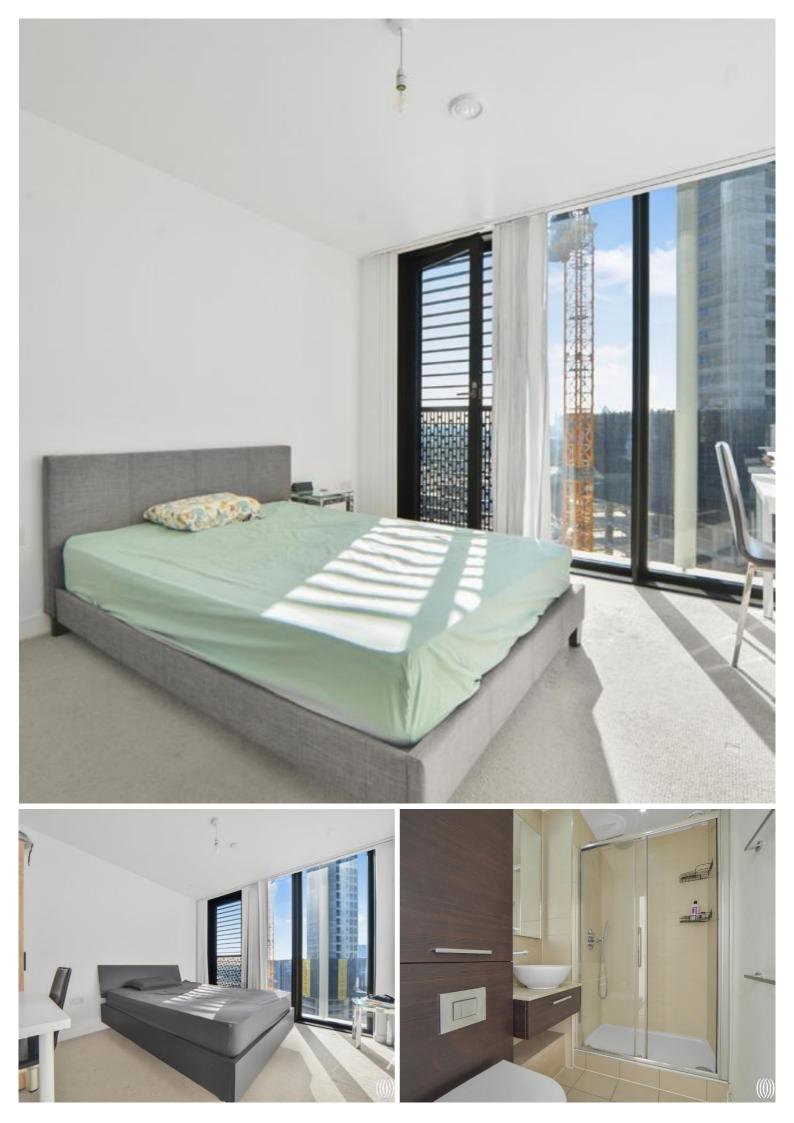

Comprising entrance hall with ample storage, 2 double bedrooms, 2 bathrooms (en suite to master bedroom), modern and fully fitted kitchen and large living room with views towards Stratford City. The property benefits underfloor heating, handle less fitted units from designer Urban Myth, stone worktops, Smeg appliances. Kitchen, living room & hallway in quality wood strip laminate, bedrooms carpeted in a neutral colour tone. Bath with thermostatic rain shower mixer & glazed screen, contemporary ceramic tiling, large vanity mirror, bespoke cabinetry with built in storage & low voltage socket and two towel rails. Wardrobes to master bedroom with mirrored doors.