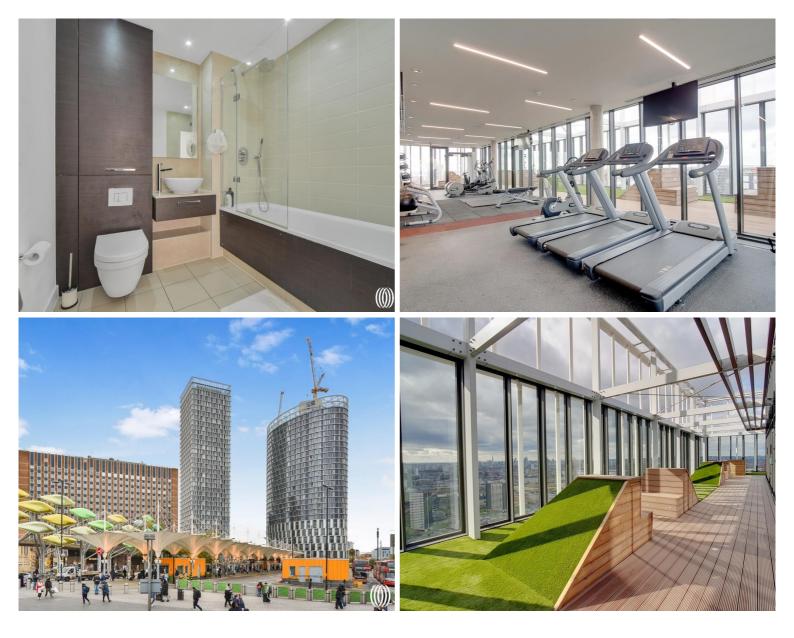

## Description

This 22nd floor ultra modern two bedroom apartment is located within one of Stratford's most iconic developments, Stratosphere Tower E15. Residents benefit from access to a 24 hour concierge service, private residents' roof-top gymnasium and Wi-Fi lounge.

Residents further benefit from access to a 24 hour concierge service, private residents' roof-top gymnasium and Wi-Fi lounge, along with easy access to the world renowned 2012 Olympic Park and Westfield shopping centre.