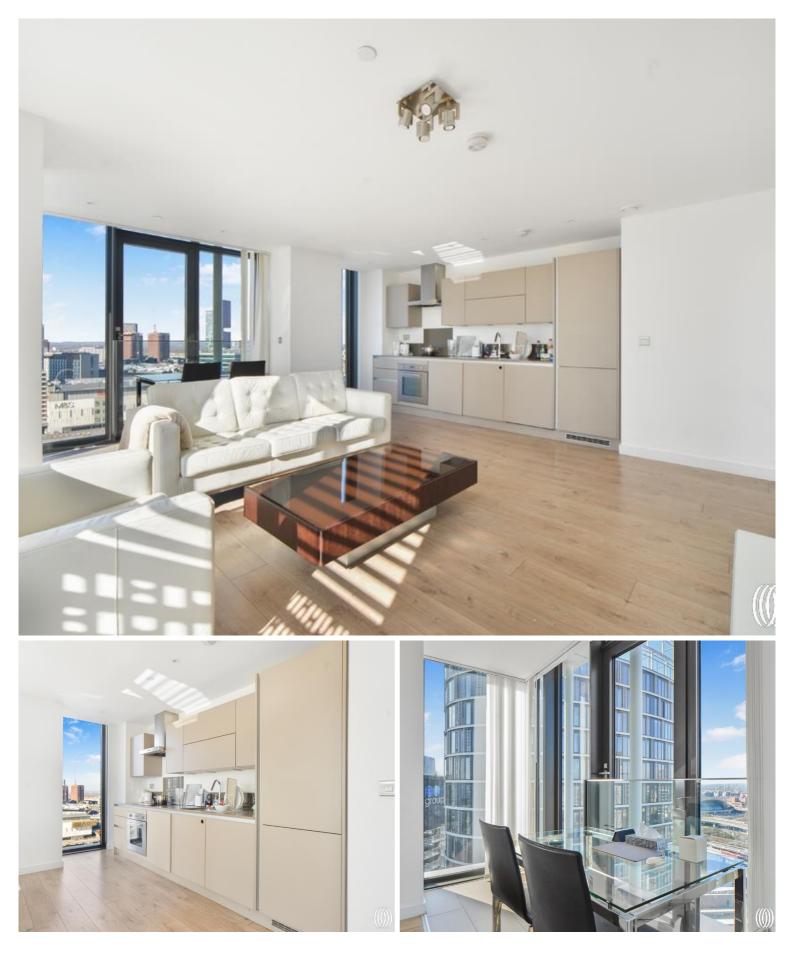

## Description

This 22nd floor ultra modern two bedroom apartment is located within one of Stratford's most iconic developments, Stratosphere Tower E15. Residents benefit from access to a 24 hour concierge service, private residents' roof-top gymnasium and Wi-Fi lounge.

Comprising entrance hall with ample storage, 2 double bedrooms, 2 bathrooms (en suite to master bedroom), modern and fully fitted kitchen and large living room with views towards Stratford City. The property benefits underfloor heating, handle less fitted units from designer Urban Myth, stone worktops, Smeg appliances. Kitchen, living room & hallway in quality wood strip laminate, bedrooms carpeted in a neutral colour tone. Bath with thermostatic rain shower mixer & glazed screen, contemporary ceramic tiling, large vanity mirror, bespoke cabinetry with built in storage & low voltage socket and two towel rails. Wardrobes to master bedroom with mirrored doors.

Residents further benefit from access to a 24 hour concierge service, private residents' roof-top gymnasium and Wi-Fi lounge, along with easy access to the world renowned 2012 Olympic Park and Westfield shopping centre.