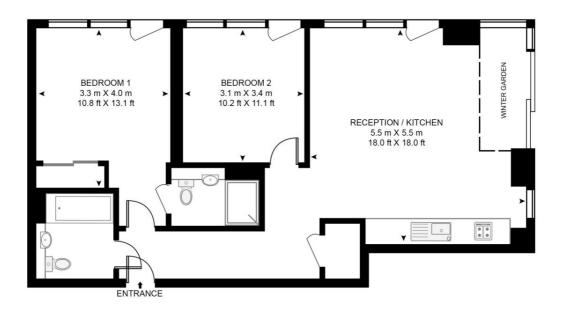

- Two Bedrooms
- Two Bathrooms
- Secure development
- 22nd floor
- 24 Hour concierge
- Residential gym
- Residential lounge with Wi-fi
- 0.1 mile from Stratford Station
- Approx. 792 sq. ft (73.6 sq. m)
- EPC: B

## STRATOSPHERE TOWER

APPROXIMATE GROSS INTERNAL FLOOR AREA 792 SQ.FT (73.6 SQ.M)

This floor plan has been defined by the RICS Code of Measurement. This floor plan and all others are for approximate representative purposes only and upon usage is agreed to as such by the client. WWW: hdvirtualart.com | TEL: 0203.974.1567 | EMAIL: info@hdvirtualart.com