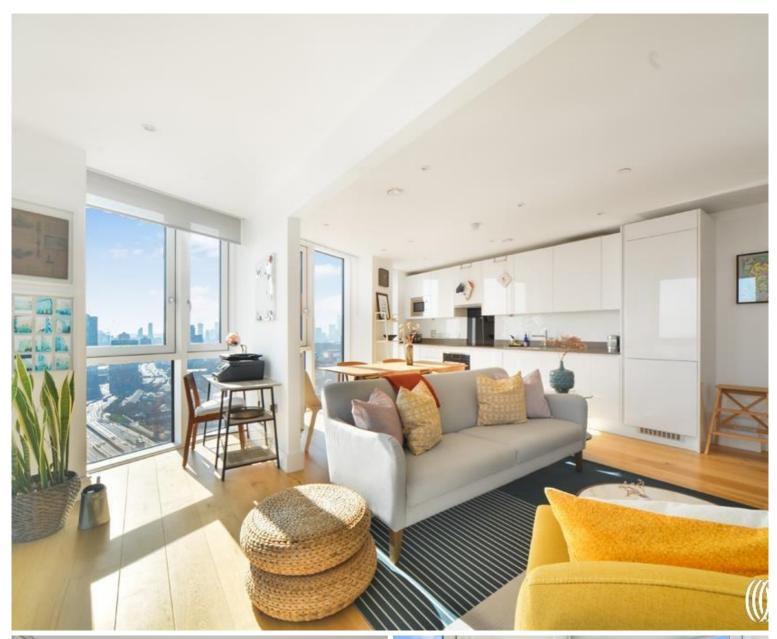

### Description

Exclusive to the market, a stunning two-bedroom, two-bathroom apartment in Sky View Tower has just become available. Perfectly positioned on the 24th floor of this modern and secure development, this property offers breathtaking panoramic south-western views of London's iconic skyline.

The apartment features floor-to-ceiling windows throughout, allowing residents to fully appreciate the spectacular vistas from every angle. Upon entering, you'll find a welcoming entrance hall with ample double storage. The living space boasts a fully fitted and tiled family bathroom suite, two well-appointed bedrooms (with the master bedroom benefiting from an en-suite), and an ultra-modern kitchen complete with integrated appliances. The open-plan living room flows seamlessly into a separate south-facing dining area, both offering uninterrupted views of London's famous skyline.

- 2 Bedrooms
- 2 Bathrooms (one en-suite)
- 24 hour Concierge Service
- Lift access
- High floor with stunning views
- Communal roof terrace
- Residents Gym
- Easy access to Westfield's Stratford City
- Close to Pudding Mill DLR Station
- Close to Bow Church DLR Station