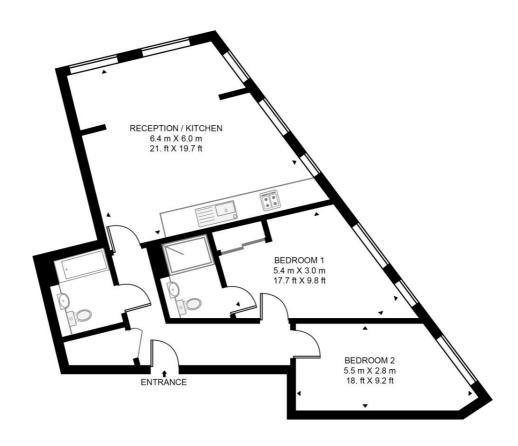

## Floorplan

sq ft | sq m

#### **SKY VIEW TOWER**

APPROXIMATE GROSS INTERNAL FLOOR AREA 936 SQ.FT (87 SQ.M)

#### TWENTY FOURTH FLOOR

This floor plan has been defined by the RICS Code of Measurement. This floor plan and all others are for approximate representative purposes only and upon usage is agreed to as such by the client.