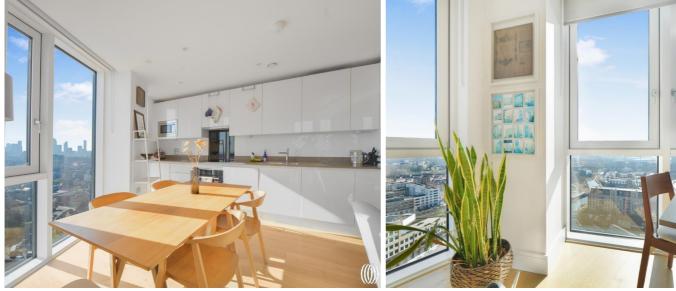

The apartment features floor-to-ceiling windows throughout, allowing residents to fully appreciate the spectacular vistas from every angle. Upon entering, you'll find a welcoming entrance hall with ample double storage. The living space boasts a fully fitted and tiled family bathroom suite, two well-appointed bedrooms (with the master bedroom benefiting from an en-suite), and an ultra-modern kitchen complete with integrated appliances. The open-plan living room flows seamlessly into a separate south-facing dining area, both offering uninterrupted views of London's famous skyline.

- 2 Bedrooms
- 2 Bathrooms (one en-suite)
- 24 hour Concierge Service
- Lift access
- High floor with stunning views
- Communal roof terrace
- Residents Gym
- Easy access to Westfield's Stratford City
- Close to Pudding Mill DLR Station
- Close to Bow Church DLR Station