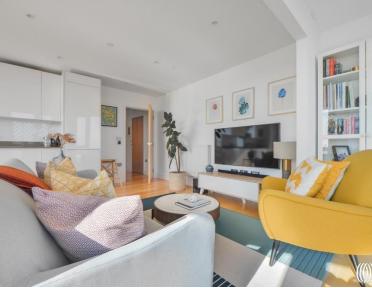

The apartment features floor-to-ceiling windows throughout, allowing residents to fully appreciate the spectacular vistas from every angle. Upon entering, you'll find a welcoming entrance hall with ample double storage. The living space boasts a fully fitted and tiled family bathroom suite, two well-appointed bedrooms (with the master bedroom benefiting from an en-suite), and an ultra-modern kitchen complete with integrated appliances. The open-plan living room flows seamlessly into a separate south-facing dining area, both offering uninterrupted views of London's famous skyline.

- 2 Bedrooms
- 2 Bathrooms (one en-suite)
- 24 hour Concierge Service
- Lift access
- High floor with stunning views
- Communal roof terrace
- Residents Gym
- Easy access to Westfield's Stratford City
- Close to Pudding Mill DLR Station
- Close to Bow Church DLR Station