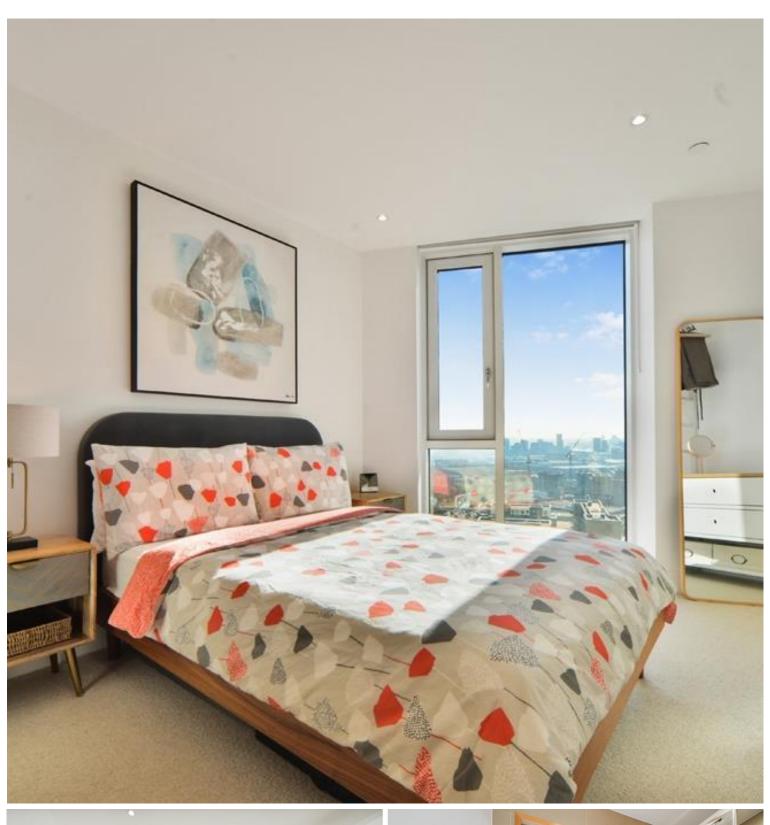

The apartment features floor-to-ceiling windows throughout, allowing residents to fully appreciate the spectacular vistas from every angle. Upon entering, you'll find a welcoming entrance hall with ample double storage. The living space boasts a fully fitted and tiled family bathroom suite, two well-appointed bedrooms (with the master bedroom benefiting from an en-suite), and an ultra-modern kitchen complete with integrated appliances. The open-plan living room flows seamlessly into a separate south-facing dining area, both offering uninterrupted views of London's famous skyline.

- 2 Bedrooms
- 2 Bathrooms (one en-suite)
- 24 hour Concierge Service
- Lift access
- High floor with stunning views
- Communal roof terrace
- Residents Gym
- Easy access to Westfield's Stratford City
- Close to Pudding Mill DLR Station
- Close to Bow Church DLR Station