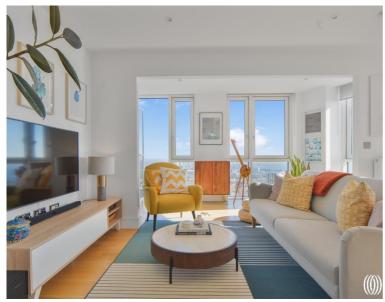

### Description

Exclusive to the market, a stunning two-bedroom, two-bathroom apartment in Sky View Tower has just become available. Perfectly positioned on the 24th floor of this modern and secure development, this property offers breathtaking panoramic south-western views of London's iconic skyline.

The apartment features floor-to-ceiling windows throughout, allowing residents to fully appreciate the spectacular vistas from every angle. Upon entering, you'll find a welcoming entrance hall with ample double storage. The living space boasts a fully fitted and tiled family bathroom suite, two well-appointed bedrooms (with the master bedroom benefiting from an en-suite), and an ultra-modern kitchen complete with integrated appliances. The open-plan living room flows seamlessly into a separate south-facing dining area, both offering uninterrupted views of London's famous skyline.