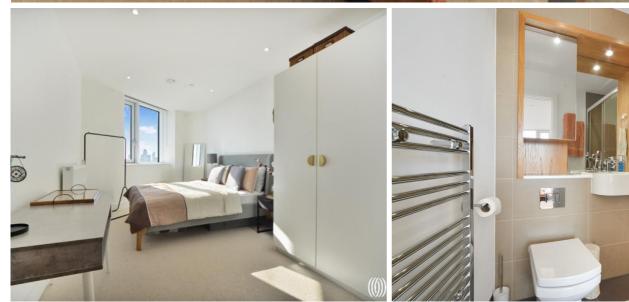

The apartment features floor-to-ceiling windows throughout, allowing residents to fully appreciate the spectacular vistas from every angle. Upon entering, you'll find a welcoming entrance hall with ample double storage. The living space boasts a fully fitted and tiled family bathroom suite, two well-appointed bedrooms (with the master bedroom benefiting from an en-suite), and an ultra-modern kitchen complete with integrated appliances. The open-plan living room flows seamlessly into a separate south-facing dining area, both offering uninterrupted views of London's famous skyline.

- 2 Bedrooms
- 2 Bathrooms (one en-suite)
- 24 hour Concierge Service
- Lift access
- High floor with stunning views
- Communal roof terrace
- Residents Gym
- Easy access to Westfield's Stratford City
- Close to Pudding Mill DLR Station
- Close to Bow Church DLR Station