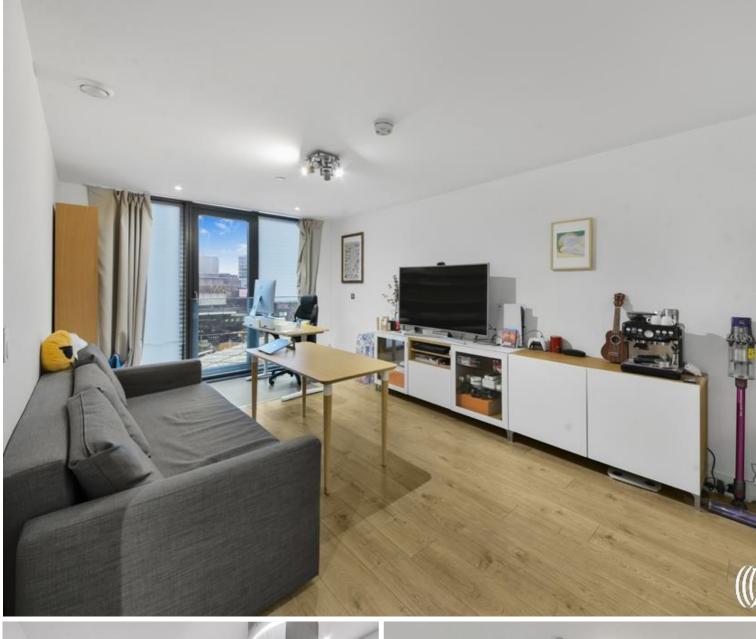

Situated on the eighth floor and comprising of approximately 565 square feet, the property boasts entrance hall with large storage cupboard, a modern and fully fitted open-plan kitchen with integrated Smeg appliances, large living room with amazing views of the London skyline, one double bedroom with built in storage and ultra-modern and fully fitted family bathroom.

Residents will further benefit from a 24hr concierge service, Residents gym, sky lounge and roof terrace. With Stratford Westfield on your doorstep, you are also a 0.1 mile walk from one of London's best connected transport hubs for Central, Jubilee, DLR, Overground, Elizabeth Line and TFL rail lines. You are also located walking distance to the famous Olympic park and East Village which is now home to many independent bars, restaurants and cafes.