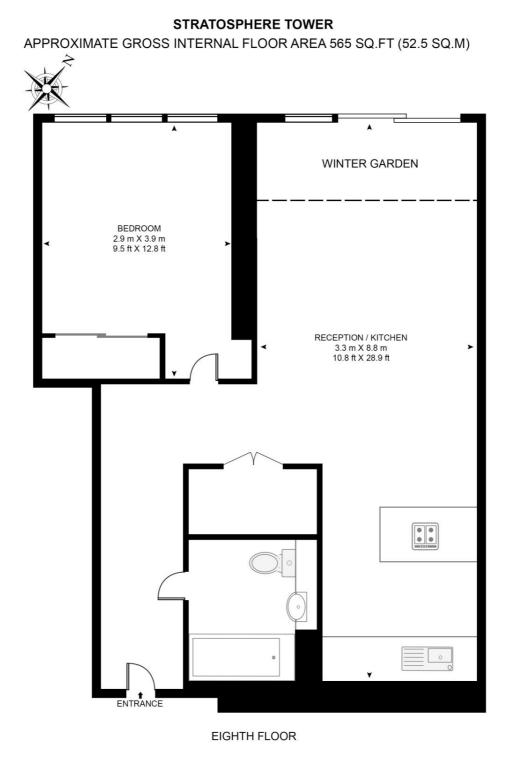

Situated on the eighth floor and comprising of approximately 565 square feet, the property boasts entrance hall with large storage cupboard, a modern and fully fitted open-plan kitchen with integrated Smeg appliances, large living room with amazing views of the London skyline, one double bedroom with built in storage and ultra-modern and fully fitted family bathroom.

This floor plan has been defined by the RICS Code of Measurement. This floor plan and all others are for approximate representative purposes only and upon usage is agreed to as such by the client. WWW: hdvirtualart.com | TEL: 0203.974.1567 | EMAIL: info@hdvirtualart.com