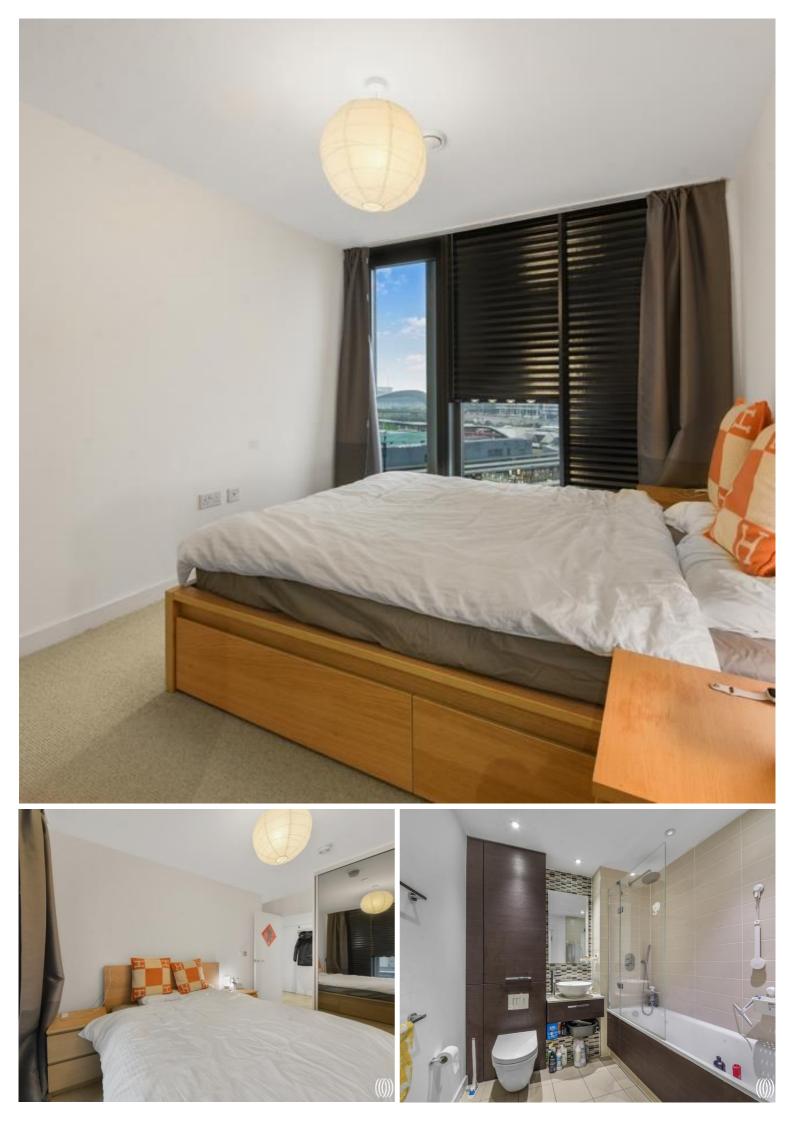

Situated on the eighth floor and comprising of approximately 565 square feet, the property boasts entrance hall with large storage cupboard, a modern and fully fitted open-plan kitchen with integrated Smeg appliances, large living room with amazing views of the London skyline, one double bedroom with built in storage and ultra-modern and fully fitted family bathroom.