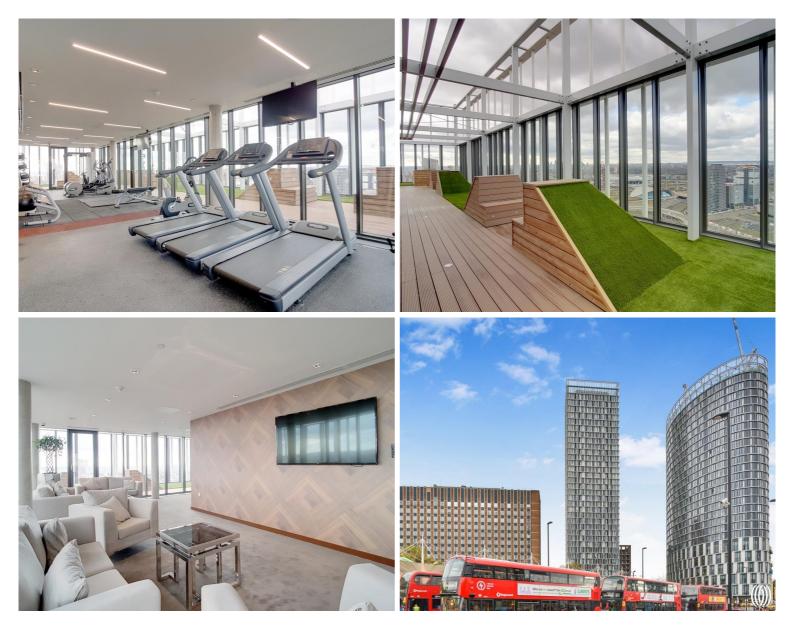

Residents will further benefit from a 24hr concierge service, Residents gym, sky lounge and roof terrace. With Stratford Westfield on your doorstep, you are also a 0.1 mile walk from one of London's best connected transport hubs for Central, Jubilee, DLR, Overground, Elizabeth Line and TFL rail lines. You are also located walking distance to the famous Olympic park and East Village which is now home to many independent bars, restaurants and cafes.