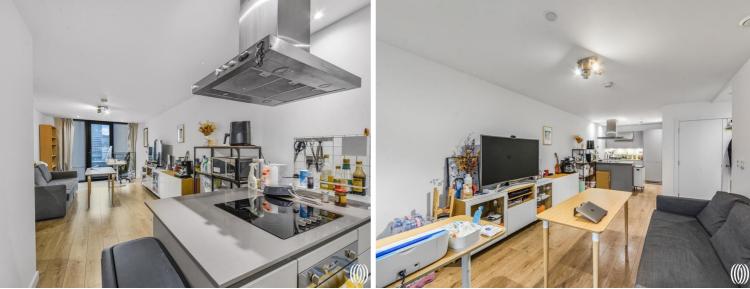

Situated on the eighth floor and comprising of approximately 565 square feet, the property boasts entrance hall with large storage cupboard, a modern and fully fitted open-plan kitchen with integrated Smeg appliances, large living room with amazing views of the London skyline, one double bedroom with built in storage and ultra-modern and fully fitted family bathroom.