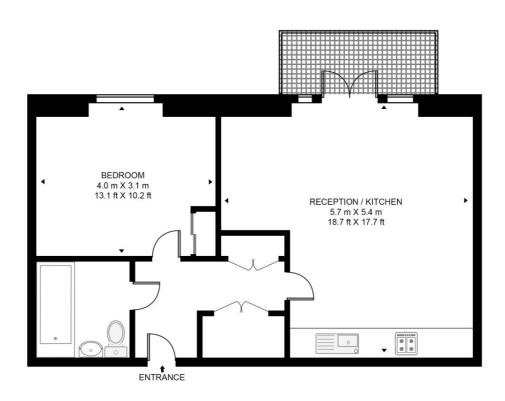

## Floorplan

570 sq ft | 53 sq m

#### **HUDSON BUILDING, PROSPECT ROW**

APPROXIMATE GROSS INTERNAL FLOOR AREA 570 SQ.FT (53 SQ.M)

#### FIFTH FLOOR

This floor plan has been defined by the RICS Code of Measurement. This floor plan and all others are for approximate representative purposes only and upon usage is agreed to as such by the client.