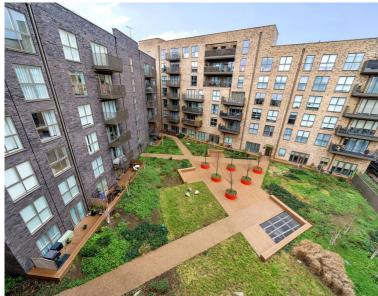

This bright and modern apartment offers an open plan living space with floor-to-ceiling windows to allow plenty of air and light, modern kitchen with integrated appliances and space for dining. Master bedroom with built in wardrobe, Family bathroom with bath, shower and storage. The property also benefits being part of a secure development where you are well located for Queen Elizabeth Olympic Park, home to London Aquatics Centre, East Village for nice bars and restaurants together with Hackney Wick which is a short walk away.

Years remaining on lease: 118, Service charge: £2,179.44pa, Ground rent: £100pa, Council tax band: C

- One double bedroom
- One bathroom
- 5th floor
- Private balcony
- Parking by separate negotiation
- Approx. 570 sq. ft (53 sq. m)
- 0.5 Miles from Westfield Shopping Centre
- Modern and secure development
- Leasehold
- EPC: B