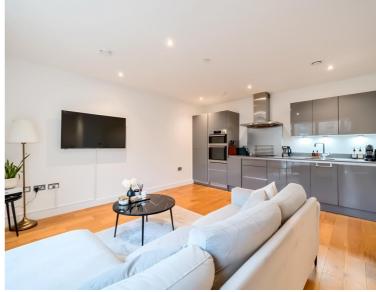

This bright and modern apartment offers an open plan living space with floor-to-ceiling windows to allow plenty of air and light, modern kitchen with integrated appliances and space for dining. Master bedroom with built in wardrobe, Family bathroom with bath, shower and storage. The property also benefits being part of a secure development where you are well located for Queen Elizabeth Olympic Park, home to London Aquatics Centre, East Village for nice bars and restaurants together with Hackney Wick which is a short walk away.