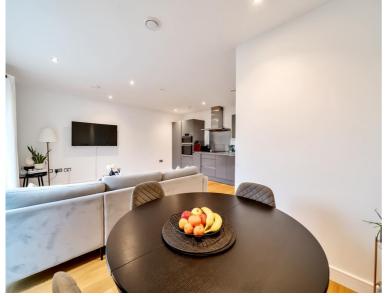

This bright and modern apartment offers an open plan living space with floor-to-ceiling windows to allow plenty of air and light, modern kitchen with integrated appliances and space for dining. Master bedroom with built in wardrobe, Family bathroom with bath, shower and storage. The property also benefits being part of a secure development where you are well located for Queen Elizabeth Olympic Park, home to London Aquatics Centre, East Village for nice bars and restaurants together with Hackney Wick which is a short walk away.