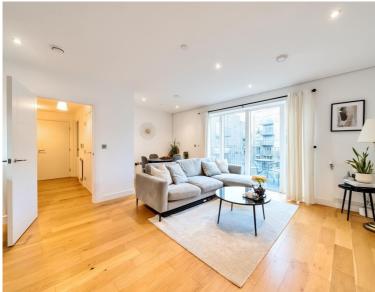

### Description

This spacious one double bedroom apartment is located on the 5th floor in one of Stratford's most modern and sought after locations, New Stratford Works E15 where you are conveniently located on the outskirts of East Village and the Olympic park.

This bright and modern apartment offers an open plan living space with floor-to-ceiling windows to allow plenty of air and light, modern kitchen with integrated appliances and space for dining. Master bedroom with built in wardrobe, Family bathroom with bath, shower and storage. The property also benefits being part of a secure development where you are well located for Queen Elizabeth Olympic Park, home to London Aquatics Centre, East Village for nice bars and restaurants together with Hackney Wick which is a short walk away.