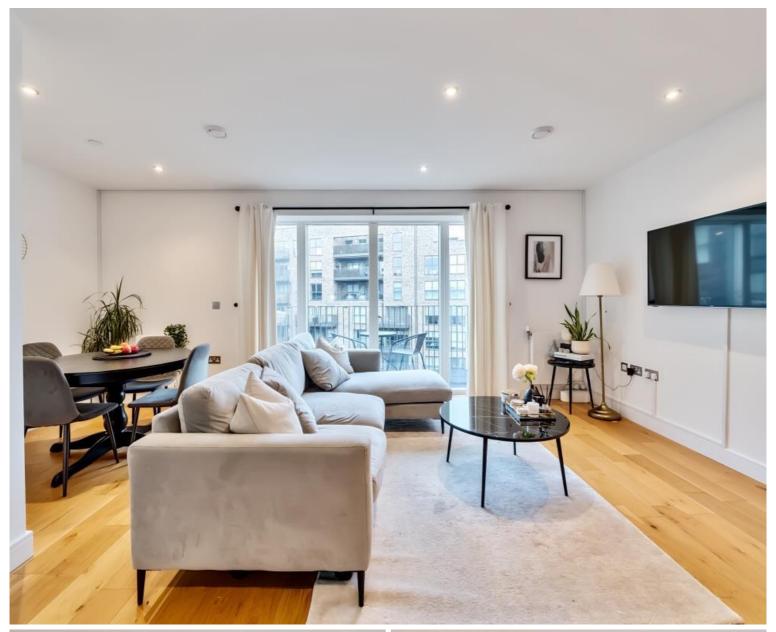

### Description

This spacious one double bedroom apartment is located on the 5th floor in one of Stratford's most modern and sought after locations, New Stratford Works E15 where you are conveniently located on the outskirts of East Village and the Olympic park.

This bright and modern apartment offers an open plan living space with floor-to-ceiling windows to allow plenty of air and light, modern kitchen with integrated appliances and space for dining. Master bedroom with built in wardrobe, Family bathroom with bath, shower and storage. The property also benefits being part of a secure development where you are well located for Queen Elizabeth Olympic Park, home to London Aquatics Centre, East Village for nice bars and restaurants together with Hackney Wick which is a short walk away.

Years remaining on lease: 118, Service charge: £2,179.44pa, Ground rent: £100pa, Council tax band: C

- One double bedroom
- One bathroom
- 5th floor
- Private balcony
- Parking by separate negotiation
- Approx. 570 sq. ft (53 sq. m)
- 0.5 Miles from Westfield Shopping Centre
- Modern and secure development
- Leasehold
- EPC: B