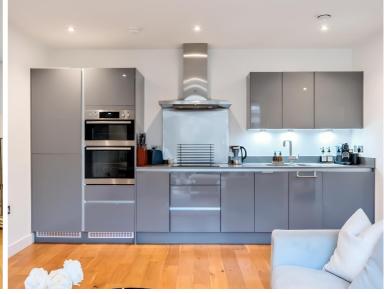

This bright and modern apartment offers an open plan living space with floor-to-ceiling windows to allow plenty of air and light, modern kitchen with integrated appliances and space for dining. Master bedroom with built in wardrobe, Family bathroom with bath, shower and storage. The property also benefits being part of a secure development where you are well located for Queen Elizabeth Olympic Park, home to London Aquatics Centre, East Village for nice bars and restaurants together with Hackney Wick which is a short walk away.