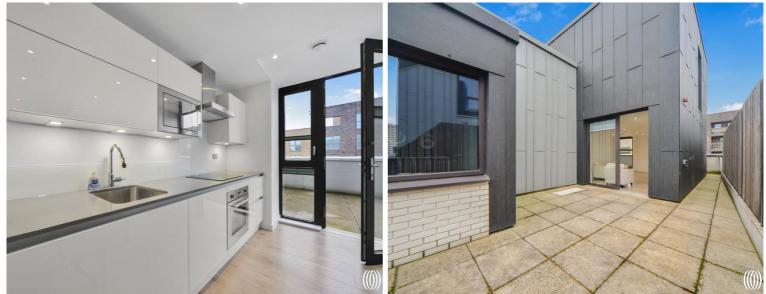

## **Description**

Simply stunning three bedroom duplex sky villa spanning over 1200 sq. ft with wrap-around balcony and two private roof terraces within the New Garden Quarter development. Boasting a beautifully 2 acre landscaped garden square, private green spaces, concierge and residents gym. The property also boasts floor-to-ceiling windows and underfloor heating throughout.

Apartments finished to a high specification. Open plan living room and kitchen, high specification kitchens include handle-less fitted units, engineered stone worktops, glass splash backs and fully integrated appliances. Bathrooms and en suite shower rooms offer bespoke cabinetry and ceramic tiling, fitted wardrobes to master bedroom and under floor heating throughout.