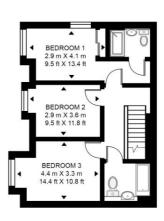

## Floorplan

1,204 sq ft | 112 sq m

## **AVENIR HOUSE**

APPROXIMATE GROSS INTERNAL FLOOR AREA 1204 SQ.FT (111.9 SQ.M)

SIXTH FLOOR

SEVENTH FLOOR

This floor plan has been defined by the RICS Code of Measurement. This floor plan and all others are for approximate representative purposes only and upon usage is agreed to as such by the client.