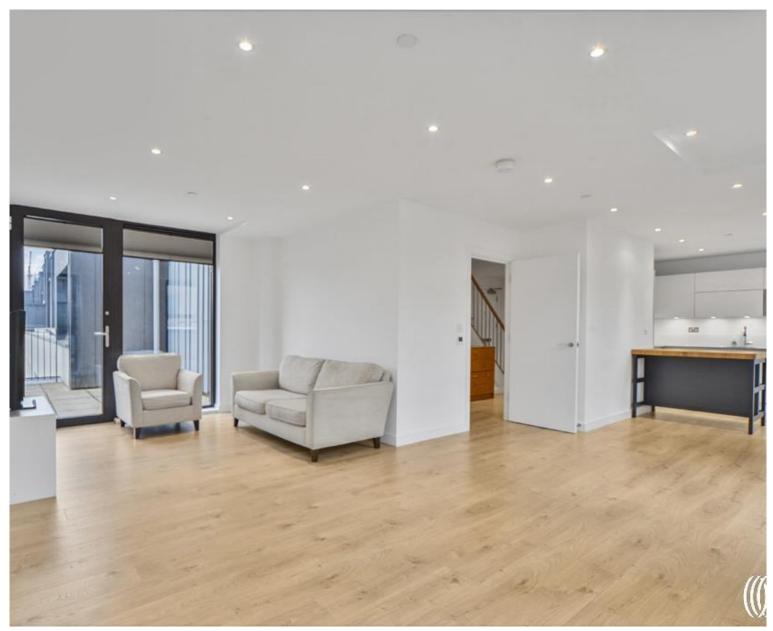

## **Description**

Simply stunning three bedroom duplex sky villa spanning over 1200 sq. ft with wrap-around balcony and two private roof terraces within the New Garden Quarter development. Boasting a beautifully 2 acre landscaped garden square, private green spaces, concierge and residents gym. The property also boasts floor-to-ceiling windows and underfloor heating throughout.

Apartments finished to a high specification. Open plan living room and kitchen, high specification kitchens include handle-less fitted units, engineered stone worktops, glass splash backs and fully integrated appliances. Bathrooms and en suite shower rooms offer bespoke cabinetry and ceramic tiling, fitted wardrobes to master bedroom and under floor heating throughout.