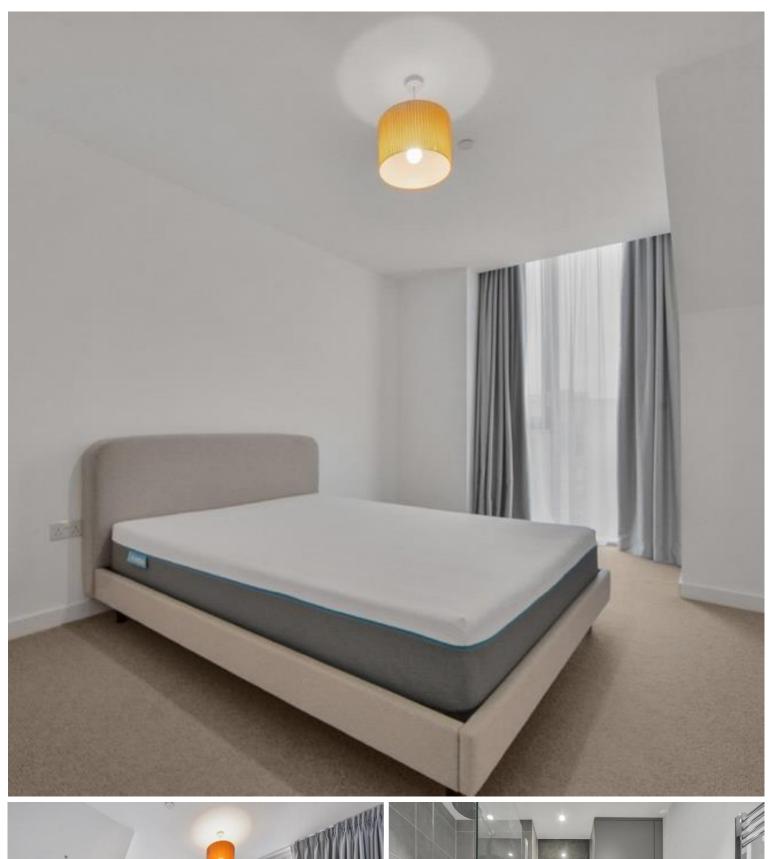

Apartments finished to a high specification. Open plan living room and kitchen, high specification kitchens include handle-less fitted units, engineered stone worktops, glass splash backs and fully integrated appliances. Bathrooms and en suite shower rooms offer bespoke cabinetry and ceramic tiling, fitted wardrobes to master bedroom and under floor heating throughout.

- 3 Bedrooms
- 2 Bathrooms
- Sky Villa
- Two Private Terraces with wrap-around balcony
- Residents Gym
- Landscaped communal gardens
- 24 Hour Concierge
- Option to rent a parking space
- 0.4 miles from Stratford Underground Station
- Approx. 1204 sq. ft (111.9 sq. m)