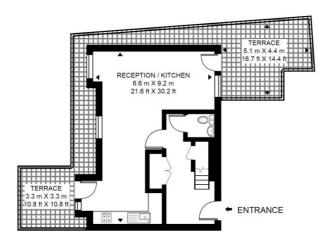

## Floorplan

1,204 sq ft | 112 sq m

## **AVENIR HOUSE**

APPROXIMATE GROSS INTERNAL FLOOR AREA 1204 SQ.FT (111.9 SQ.M)

SIXTH FLOOR

SEVENTH FLOOR

This floor plan has been defined by the RICS Code of Measurement. This floor plan and all others are for approximate representative purposes only and upon usage is agreed to as such by the client.