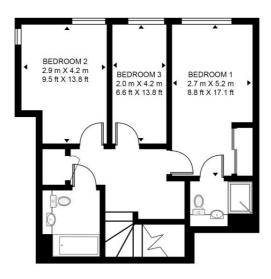

## Floorplan

1,167 sq ft | 108 sq m

## HAWTHORN HOUSE, NEW GARDEN QUARTER

APPROXIMATE GROSS INTERNAL FLOOR AREA 1167 SQ.FT (108.5 SQ.M)

FIRST FLOOR

SECOND FLOOR

This floor plan has been defined by the RICS Code of Measurement. This floor plan and all others are for approximate representative purposes only and upon usage is agreed to as such by the client.