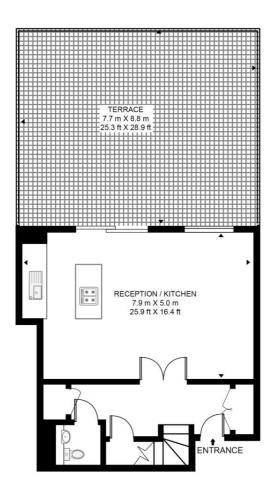

## Floorplan

1,167 sq ft | 108 sq m

## HAWTHORN HOUSE, NEW GARDEN QUARTER

APPROXIMATE GROSS INTERNAL FLOOR AREA 1167 SQ.FT (108.5 SQ.M)

FIRST FLOOR

SECOND FLOOR

This floor plan has been defined by the RICS Code of Measurement. This floor plan and all others are for approximate representative purposes only and upon usage is agreed to as such by the client.