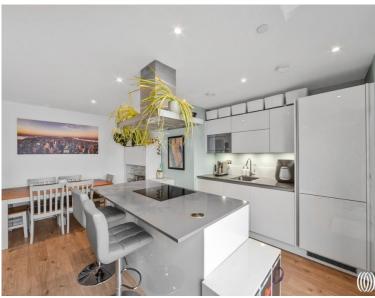

Comprising large entrance hall with three large storage cupboards, guest W/C, over 400 sq. ft of living space where you will enjoy an ultra modern and fully integrated kitchen with island leading to what can only be described as an unbelievable private terrace area spanning just over 730 sq. ft. Upstairs you will enjoy a large landing worthy of a home office space, three double bedrooms with built in storage and en-suite to principle bedroom and modern fully tiled family bathroom suite.