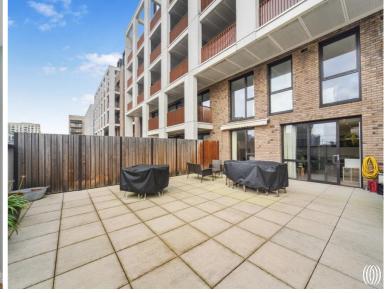

## Description

Exclusive to the market, a truly stunning three bedroom two bathroom split level apartment boasting a 730 square footage private terrace area. The property has recently been completely re-painted and decorated throughout and also offers a private underground parking space.

Comprising large entrance hall with three large storage cupboards, guest W/C, over 400 sq. ft of living space where you will enjoy an ultra modern and fully integrated kitchen with island leading to what can only be described as an unbelievable private terrace area spanning just over 730 sq. ft. Upstairs you will enjoy a large landing worthy of a home office space, three double bedrooms with built in storage and en-suite to principle bedroom and modern fully tiled family bathroom suite.