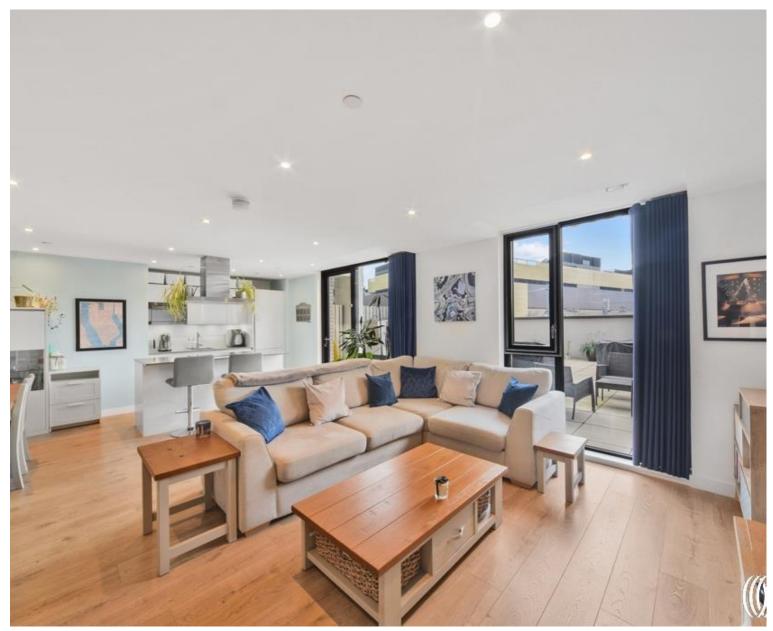

## Description

Exclusive to the market, a truly stunning three bedroom two bathroom split level apartment boasting a 730 square footage private terrace area. The property has recently been completely re-painted and decorated throughout and also offers a private underground parking space.

Comprising large entrance hall with three large storage cupboards, guest W/C, over 400 sq. ft of living space where you will enjoy an ultra modern and fully integrated kitchen with island leading to what can only be described as an unbelievable private terrace area spanning just over 730 sq. ft. Upstairs you will enjoy a large landing worthy of a home office space, three double bedrooms with built in storage and en-suite to principle bedroom and modern fully tiled family bathroom suite.

Nestled next to the expansive Queen Elizabeth Park, this prime location also offers easy access to Westfield Stratford City.

- 3 Bedrooms
- 2 Bathrooms (one en-suite)
- Large private terrace
- Guest WC
- Residents' Gym
- Landscaped communal gardens
- 24 Hour Concierge
- Private underground parking space
- 0.4 miles from Stratford Underground Station
- Approx. 1167sq. ft (108.5 sq. m)