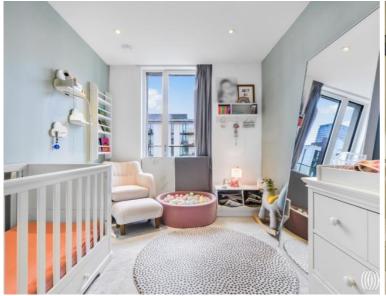

## Description

Discover an impressive two-bedroom, two-bathroom apartment in the vibrant East Village. This modern 850 sq. ft (79 sq. m) home features a desirable layout and a private balcony overlooking a private internal garden.

Step into a welcoming reception area with ample with built-in storage. The contemporary kitchen with built in premium appliances and generous counter space. The spacious living and dining area opens seamlessly onto the South-facing balcony, ideal for relaxation and entertaining. Both bedrooms are generously sized, complemented by a modern family bathroom.

- Two bedrooms
- Two bathrooms (one en-suite)
- Balcony
- 6th Floor
- Approx 850 sq. ft (79 sq. m)
- Option to rent parking space in gated car park
- Bicycle storage
- 0.6 miles from Stratford station and Westfield shopping centre
- Within minutes of Queen Elizabeth Olympic Park
- EPC Rating B