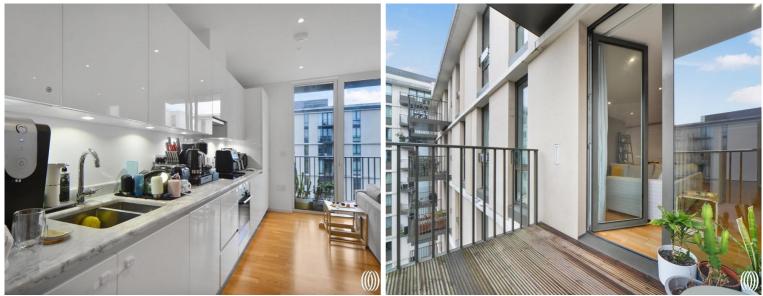

## Description

Discover an impressive two-bedroom, two-bathroom apartment in the vibrant East Village. This modern 850 sq. ft (79 sq. m) home features a desirable layout and a private balcony overlooking a private internal garden.

Step into a welcoming reception area with ample with built-in storage. The contemporary kitchen with built in premium appliances and generous counter space. The spacious living and dining area opens seamlessly onto the South-facing balcony, ideal for relaxation and entertaining. Both bedrooms are generously sized, complemented by a modern family bathroom.

- Two bedrooms
- Two bathrooms (one en-suite)
- Balcony
- 6th Floor
- Approx 850 sq. ft (79 sq. m)
- Option to rent parking space in gated car park
- Bicycle storage
- 0.6 miles from Stratford station and Westfield shopping centre
- Within minutes of Queen Elizabeth Olympic Park
- EPC Rating B