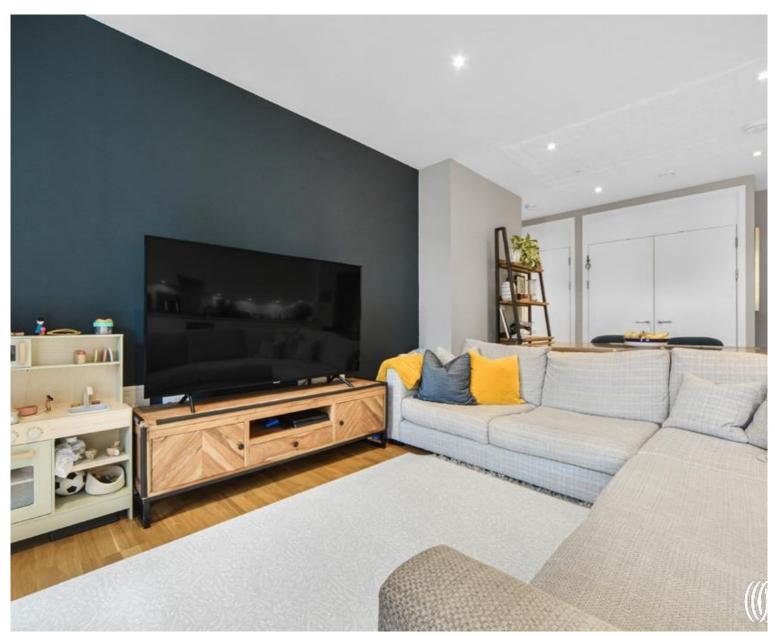

## Description

Discover an impressive two-bedroom, two-bathroom apartment in the vibrant East Village. This modern 850 sq. ft (79 sq. m) home features a desirable layout and a private balcony overlooking a private internal garden.

Step into a welcoming reception area with ample with built-in storage. The contemporary kitchen with built in premium appliances and generous counter space. The spacious living and dining area opens seamlessly onto the South-facing balcony, ideal for relaxation and entertaining. Both bedrooms are generously sized, complemented by a modern family bathroom.

- Two bedrooms
- Two bathrooms (one en-suite)
- Balcony
- 6th Floor
- Approx 850 sq. ft (79 sq. m)
- Option to rent parking space in gated car park
- Bicycle storage
- 0.6 miles from Stratford station and Westfield shopping centre
- Within minutes of Queen Elizabeth Olympic Park
- EPC Rating B