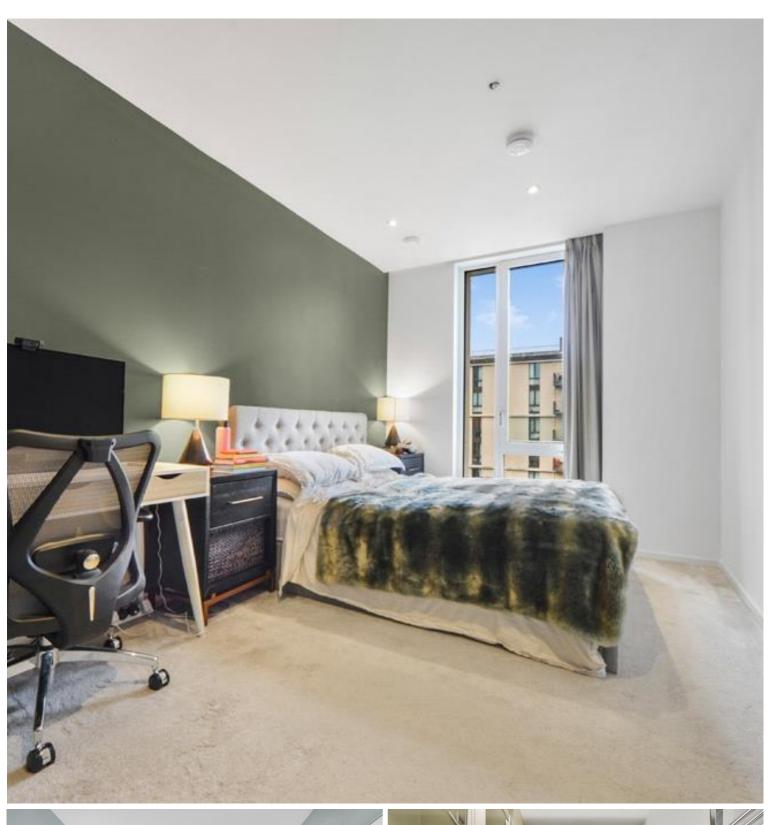

## Description

Discover an impressive two-bedroom, two-bathroom apartment in the vibrant East Village. This modern 850 sq. ft (79 sq. m) home features a desirable layout and a private balcony overlooking a private internal garden.

Step into a welcoming reception area with ample with built-in storage. The contemporary kitchen with built in premium appliances and generous counter space. The spacious living and dining area opens seamlessly onto the South-facing balcony, ideal for relaxation and entertaining. Both bedrooms are generously sized, complemented by a modern family bathroom.

- Two bedrooms
- Two bathrooms (one en-suite)
- Balcony
- 6th Floor
- Approx 850 sq. ft (79 sq. m)
- Option to rent parking space in gated car park
- Bicycle storage
- 0.6 miles from Stratford station and Westfield shopping centre
- Within minutes of Queen Elizabeth Olympic Park
- EPC Rating B