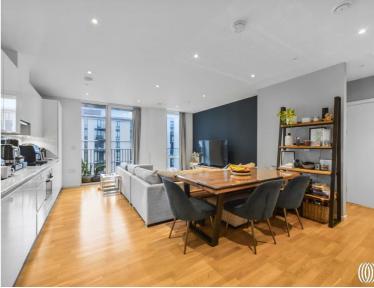

## Description

Discover an impressive two-bedroom, two-bathroom apartment in the vibrant East Village. This modern 850 sq. ft (79 sq. m) home features a desirable layout and a private balcony overlooking a private internal garden.

Step into a welcoming reception area with ample with built-in storage. The contemporary kitchen with built in premium appliances and generous counter space. The spacious living and dining area opens seamlessly onto the South-facing balcony, ideal for relaxation and entertaining. Both bedrooms are generously sized, complemented by a modern family bathroom.