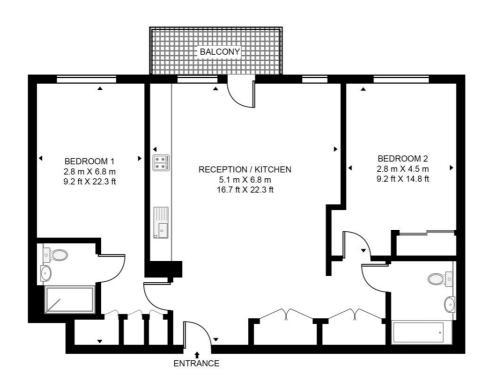

## Floorplan

850 sq ft | 79 sq m

## **FESTIVE MANSIONS**

APPROXIMATE GROSS INTERNAL FLOOR AREA 850 SQ.FT (79 SQ.M)

This floor plan has been defined by the RICS Code of Measurement. This floor plan and all others are for approximate representative purposes only and upon usage is agreed to as such by the client.