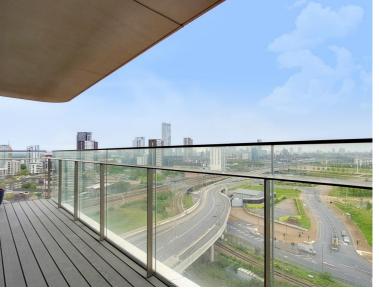

## Description

Opportunity to purchase this spacious 2 bedroom 2 bathroom apartment within Glasshouse Gardens E20, arguably the most renowned and sought after development Stratford City has to offer.

Situated on the 9th floor and comprising of approximately 777 square feet, the property boasts an open kitchen/living area with integrated appliances, floor-to-ceiling-windows allowing plenty of light, private balcony overlooking the iconic Olympic legacy landmarks, two bedrooms with two bathrooms (including an en suite).