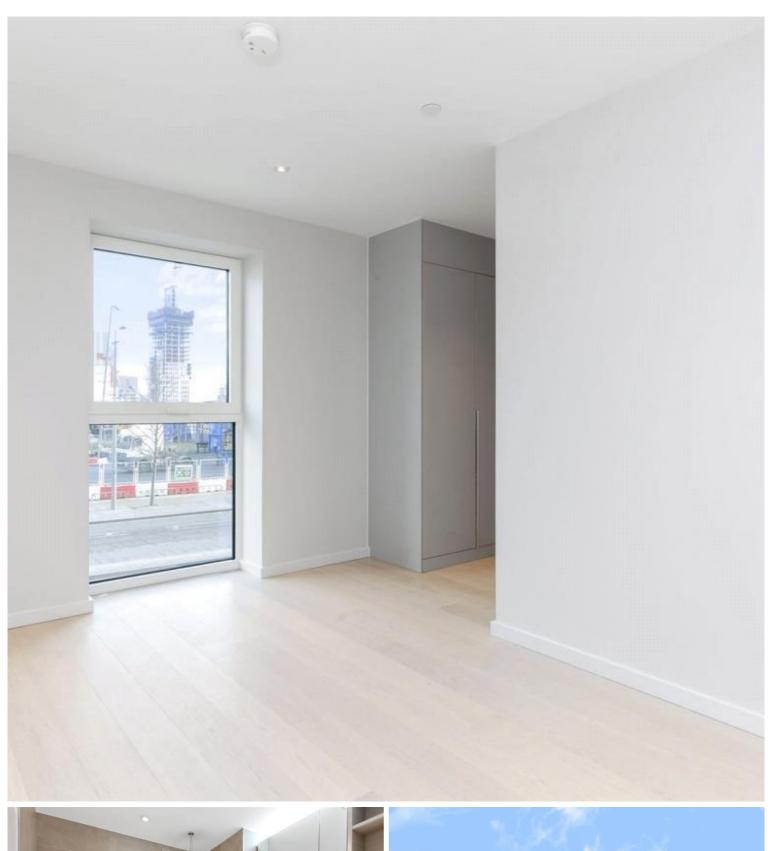

## Description

Opportunity to purchase this spacious 2 bedroom 2 bathroom apartment within Glasshouse Gardens E20, arguably the most renowned and sought after development Stratford City has to offer.

Situated on the 9th floor and comprising of approximately 777 square feet, the property boasts an open kitchen/living area with integrated appliances, floor-to-ceiling-windows allowing plenty of light, private balcony overlooking the iconic Olympic legacy landmarks, two bedrooms with two bathrooms (including an en suite).

Years remaining on lease: 992, Service charge: TBC, Ground rent £450pa, Council tax band: D

- Two bedrooms
- Two bathrooms (one en-suite)
- 9th Floor with lift access
- Private Balcony
- 24-hour Concierge Service
- Residents only Gym
- Residents landscaped Garden
- Moments to Stratford Westfield
- 5 min walk to Stratford Station
- pprox. 777 sq ft (72.2 sqm)