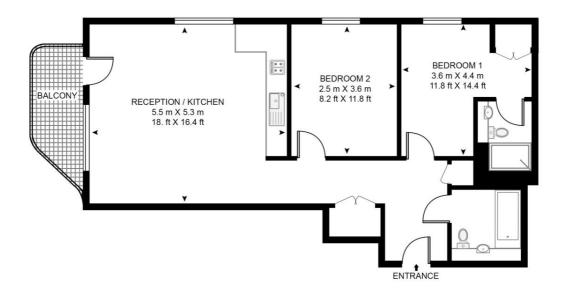

## Floorplan

775 sq ft | 72 sq m

## **LANTANA HEIGHTS**

APPROXIMATE GROSS INTERNAL FLOOR AREA 777 SQ.FT (72.2 SQ.M)

This floor plan has been defined by the RICS Code of Measurement. This floor plan and all others are for approximate representative purposes only and upon usage is agreed to as such by the client.