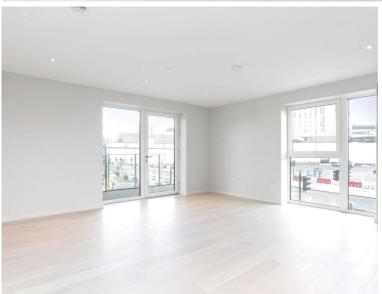

## Description

Opportunity to purchase this spacious 2 bedroom 2 bathroom apartment within Glasshouse Gardens E20, arguably the most renowned and sought after development Stratford City has to offer.

Situated on the 9th floor and comprising of approximately 777 square feet, the property boasts an open kitchen/living area with integrated appliances, floor-to-ceiling-windows allowing plenty of light, private balcony overlooking the iconic Olympic legacy landmarks, two bedrooms with two bathrooms (including an en suite).