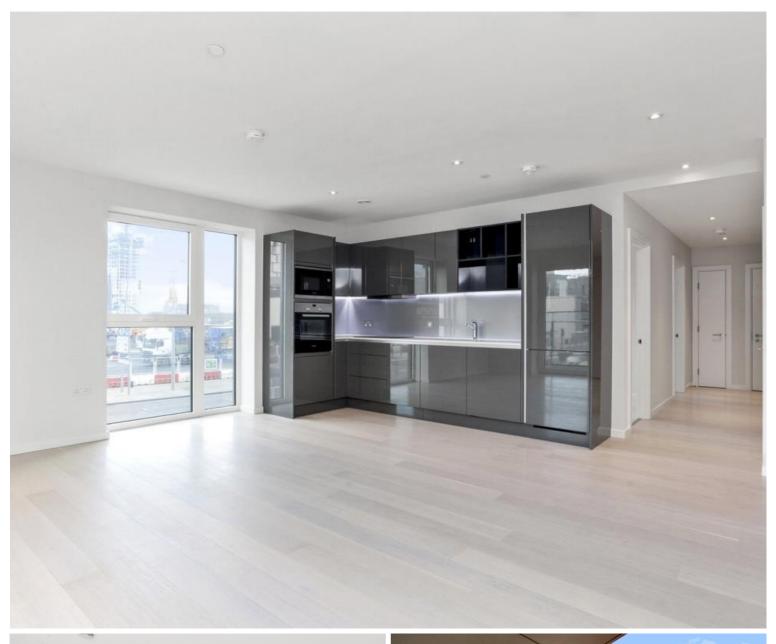

## Description

Opportunity to purchase this spacious 2 bedroom 2 bathroom apartment within Glasshouse Gardens E20, arguably the most renowned and sought after development Stratford City has to offer.

Situated on the 9th floor and comprising of approximately 777 square feet, the property boasts an open kitchen/living area with integrated appliances, floor-to-ceiling-windows allowing plenty of light, private balcony overlooking the iconic Olympic legacy landmarks, two bedrooms with two bathrooms (including an en suite).

The development is directly opposite the amenities of Westfield Shopping Centre and a short walk from Stratford Underground Station which is now one of London's busiest and well connected stations. Residents will further benefit from access to a 24hr concierge service, lift access, high speed broadband and close to local amenities such as Westfield's, Stratford City.