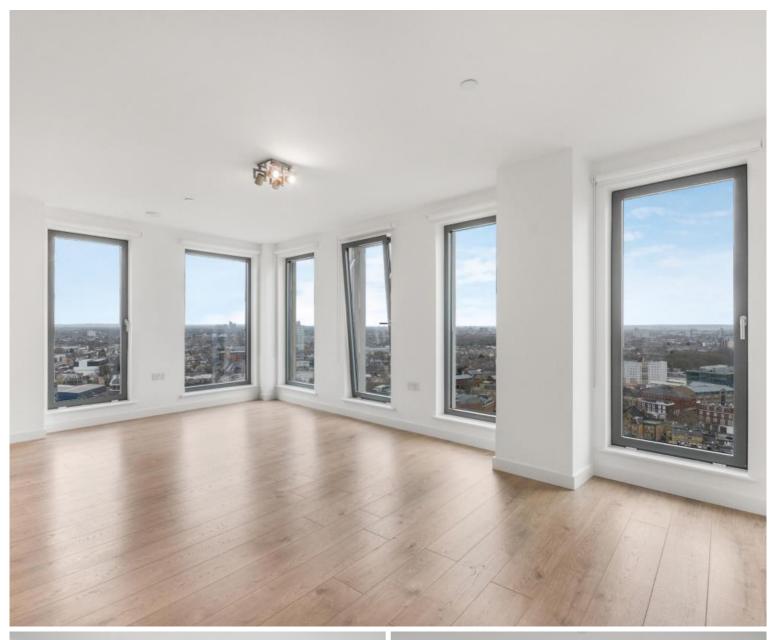

This exceptional property is located on the 19th floor and offers a generous 617 square feet of living space. The apartment boasts ultra-modern finishes throughout, featuring an inviting open-plan kitchen/living area complete with integrated appliances, large double bedroom with built-in storage and modern bathroom suite. One of the apartment's highlights is its outlook, providing breath-taking panoramic views of the London Skyline.

Residents of Legacy Tower benefit from a range of amenities, including a 24 hour concierge service, a fully equipped gymnasium and bike storage.

Legacy Tower itself is a stunning 31-storey development, truly a landmark in its own right. Its prime location ensures residents can enjoy dual aspect views of both the Queen Elizabeth Olympic Park and Westfield's Stratford City, adding a touch of exclusivity to the living experience. Additionally, Stratford Underground Station is located just 500ft away.