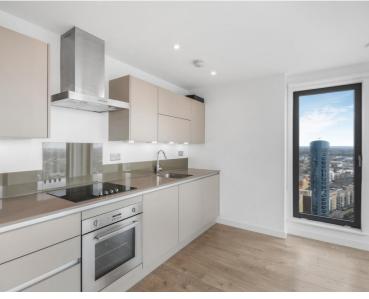

This exceptional property is located on the 19th floor and offers a generous 617 square feet of living space. The apartment boasts ultra-modern finishes throughout, featuring an inviting open-plan kitchen/living area complete with integrated appliances, large double bedroom with built-in storage and modern bathroom suite. One of the apartment's highlights is its outlook, providing breath-taking panoramic views of the London Skyline.