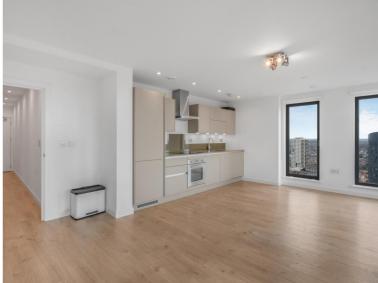

This exceptional property is located on the 19th floor and offers a generous 617 square feet of living space. The apartment boasts ultra-modern finishes throughout, featuring an inviting open-plan kitchen/living area complete with integrated appliances, large double bedroom with built-in storage and modern bathroom suite. One of the apartment's highlights is its outlook, providing breath-taking panoramic views of the London Skyline.