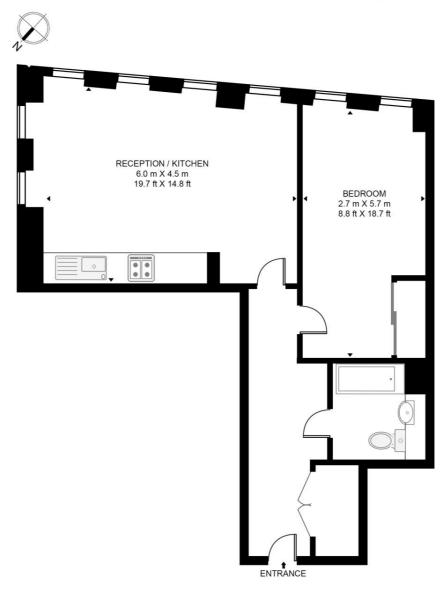

## Floorplan

617 sq ft | 57 sq m

**LEGACY TOWER**APPROXIMATE GROSS INTERNAL FLOOR AREA 617 SQ.FT (57.3 SQ.M)