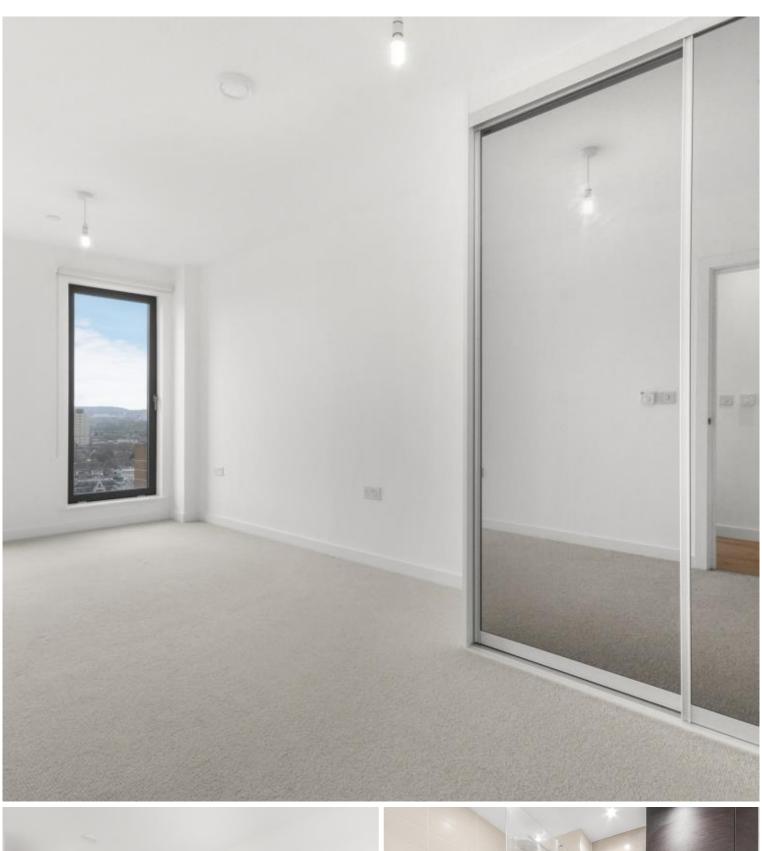

This exceptional property is located on the 19th floor and offers a generous 617 square feet of living space. The apartment boasts ultra-modern finishes throughout, featuring an inviting open-plan kitchen/living area complete with integrated appliances, large double bedroom with built-in storage and modern bathroom suite. One of the apartment's highlights is its outlook, providing breath-taking panoramic views of the London Skyline.

- 19th Floor
- 1 Double Bedroom
- Secure Development
- 24 Hour Concierge
- Fantastic Views
- Private Residents' Gymnasium
- Under-Floor Heating
- High Speed Broadband
- Secured Bicycle Storage
- 0.1 Mile from Stratford Station ( Jubilee, Central, DLR, Overground and Elizabeth Line)