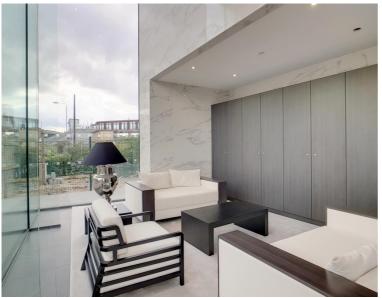

This exceptional property is located on the 19th floor and offers a generous 617 square feet of living space. The apartment boasts ultra-modern finishes throughout, featuring an inviting open-plan kitchen/living area complete with integrated appliances, large double bedroom with built-in storage and modern bathroom suite. One of the apartment's highlights is its outlook, providing breath-taking panoramic views of the London Skyline.

Residents of Legacy Tower benefit from a range of amenities, including a 24 hour concierge service, a fully equipped gymnasium and bike storage.

Legacy Tower itself is a stunning 31-storey development, truly a landmark in its own right. Its prime location ensures residents can enjoy dual aspect views of both the Queen Elizabeth Olympic Park and Westfield's Stratford City, adding a touch of exclusivity to the living experience. Additionally, Stratford Underground Station is located just 500ft away.