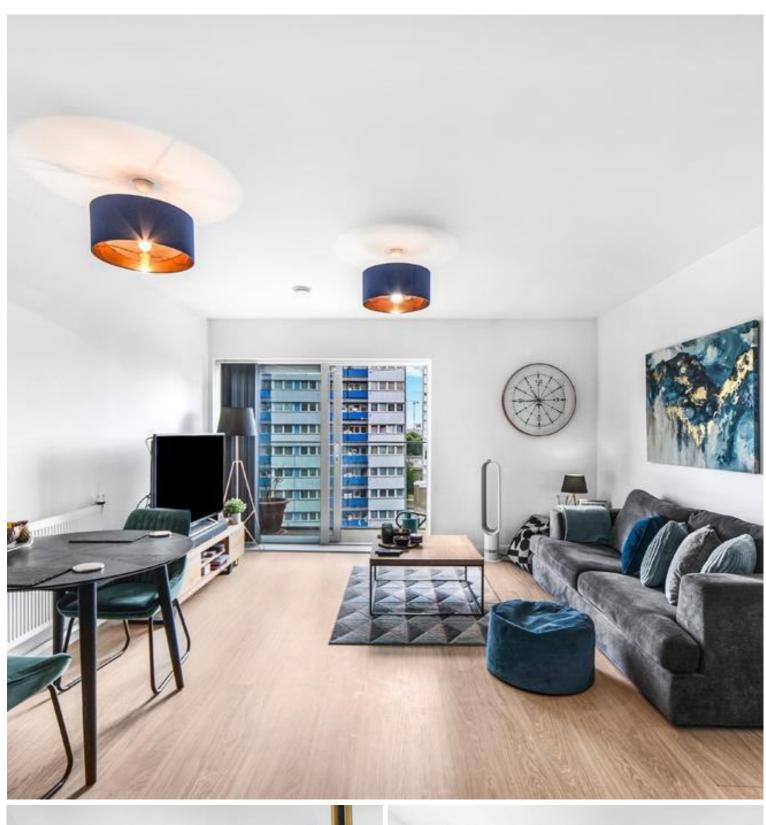

## Description

This 5th floor modern one double bedroom apartment is located within one of Stratford's most sought after developments River Heights E15 with 24hr concierge service.

The property comprises of a spacious living room with large balcony offering views towards Canary Wharf, Modern kitchen with integrated appliances, large double bedroom with built in storage and modern bathroom suite.

- Approx. 571 sq ft (53 sqm)
- Private Balcony
- Modern development
- 24hr Concierge Service
- 0.4 mile to Pudding Mill Lane DLR
- EPC Rating B
- Fully furnished
- Available now