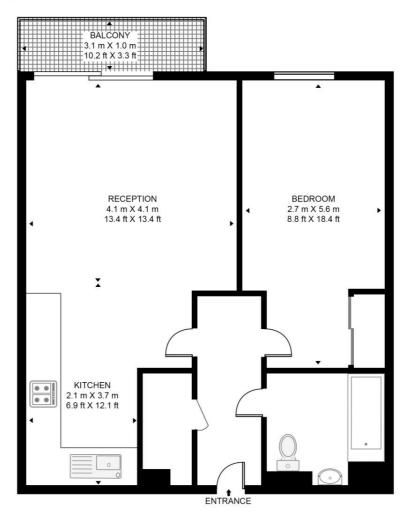

# Floorplan

571 sq ft | 53 sq m

#### **RIVER HEIGHTS**

APPROXIMATE GROSS INTERNAL FLOOR AREA 571 SQ.FT (53.1 SQ.M)

### FIFTH FLOOR

This floor plan has been defined by the RICS Code of Measurement. This floor plan and all others are for approximate representative purposes only and upon usage is agreed to as such by the client.