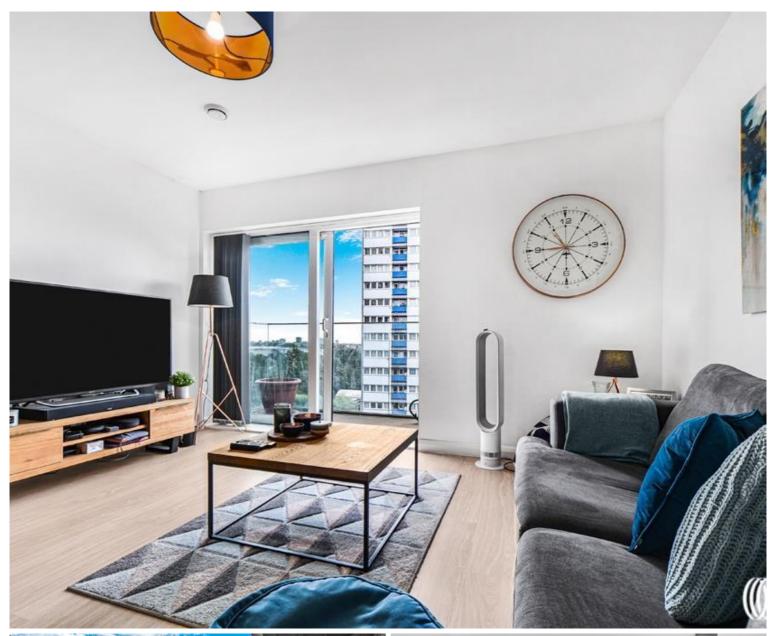

## Description

This 5th floor modern one double bedroom apartment is located within one of Stratford's most sought after developments River Heights E15 with 24hr concierge service.

The property comprises of a spacious living room with large balcony offering views towards Canary Wharf, Modern kitchen with integrated appliances, large double bedroom with built in storage and modern bathroom suite.

- Approx. 571 sq ft (53 sqm)
- Private Balcony
- Modern development
- 24hr Concierge Service
- 0.4 mile to Pudding Mill Lane DLR
- EPC Rating B
- Fully furnished
- Available now