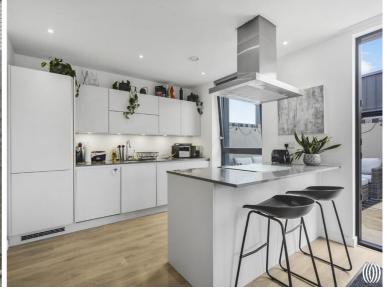

Spanning over 800 sq. ft, this ultra modern apartment comprises large entrance hall with two double storage cupboards, two double bedrooms with en-suite to master bedroom, modern and tiled family bathroom suite, fully fitted and integrated kitchen with dual aspect living space leading to a very impressive 297 sq. ft private roof terrace. This one of a kind apartment also has the added benefits of floor to ceiling windows, underfloor heating and air conditioning.