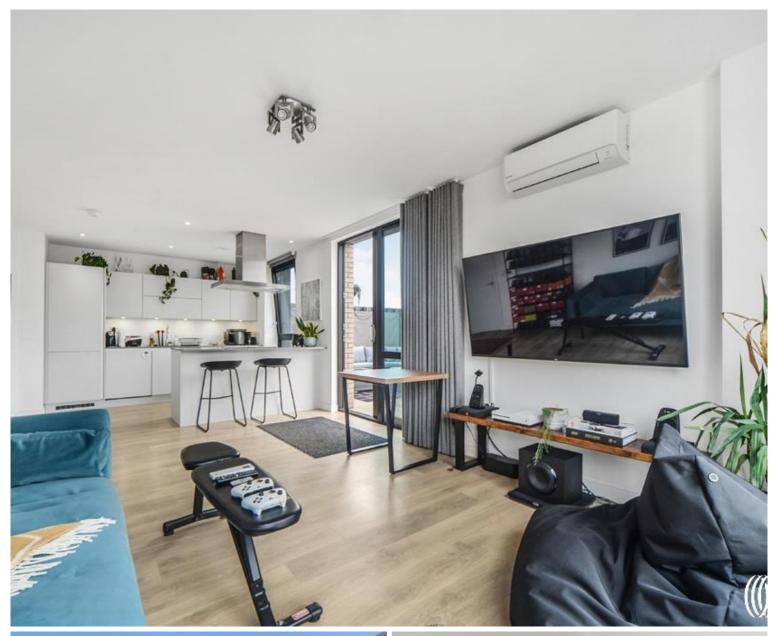

### Description

Extremely rare to the market becomes available this stunning two bedroom two bathroom top floor apartment with its very own private roof terrace situated within Stratford's most desirable developments, New Garden Quarter.

Spanning over 800 sq. ft, this ultra modern apartment comprises large entrance hall with two double storage cupboards, two double bedrooms with en-suite to master bedroom, modern and tiled family bathroom suite, fully fitted and integrated kitchen with dual aspect living space leading to a very impressive 297 sq. ft private roof terrace. This one of a kind apartment also has the added benefits of floor to ceiling windows, underfloor heating and air conditioning.

- Two bedrooms
- Two bathrooms (one en-suite)
- 6th Floor
- Large private roof terrace
- Air conditioning
- Underfloor heating
- 24hr concierge
- Residents only gym
- Popular, modern & secure development
- Approx. 806 sq. ft (74.9 sq.m)