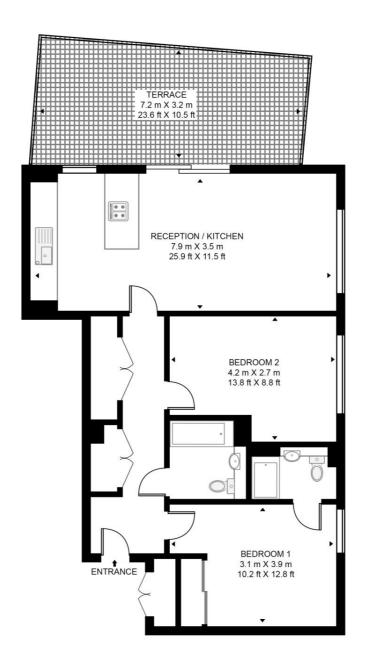

## Floorplan

806 sq ft | 75 sq m

**CARRIAGE HOUSE**APPROXIMATE GROSS INTERNAL FLOOR AREA 806 SQ.FT (74.9 SQ.M)

#### SIXTH FLOOR

This floor plan has been defined by the RICS Code of Measurement. This floor plan and all others are for approximate representative purposes only and upon usage is agreed to as such by the client.