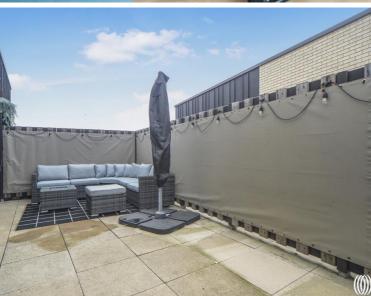

Spanning over 800 sq. ft, this ultra modern apartment comprises large entrance hall with two double storage cupboards, two double bedrooms with en-suite to master bedroom, modern and tiled family bathroom suite, fully fitted and integrated kitchen with dual aspect living space leading to a very impressive 297 sq. ft private roof terrace. This one of a kind apartment also has the added benefits of floor to ceiling windows, underfloor heating and air conditioning.

- Two bedrooms
- Two bathrooms (one en-suite)
- 6th Floor
- Large private roof terrace
- Air conditioning
- Underfloor heating
- 24hr concierge
- Residents only gym
- Popular, modern & secure development
- Approx. 806 sq. ft (74.9 sq.m)