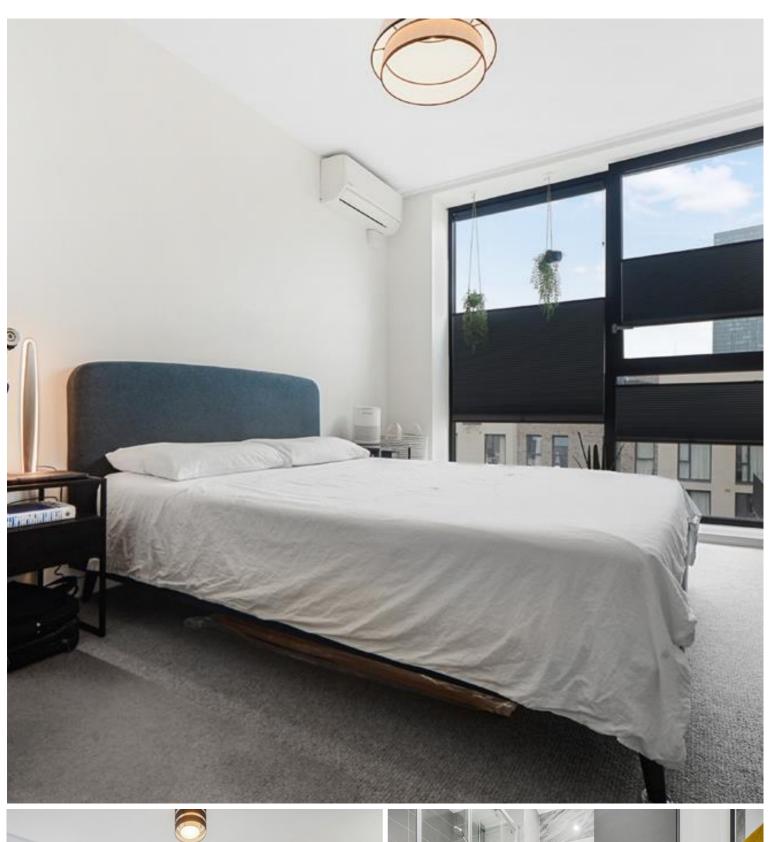

Spanning over 800 sq. ft, this ultra modern apartment comprises large entrance hall with two double storage cupboards, two double bedrooms with en-suite to master bedroom, modern and tiled family bathroom suite, fully fitted and integrated kitchen with dual aspect living space leading to a very impressive 297 sq. ft private roof terrace. This one of a kind apartment also has the added benefits of floor to ceiling windows, underfloor heating and air conditioning.

- Two bedrooms
- Two bathrooms (one en-suite)
- 6th Floor
- Large private roof terrace
- Air conditioning
- Underfloor heating
- 24hr concierge
- Residents only gym
- Popular, modern & secure development
- Approx. 806 sq. ft (74.9 sq.m)