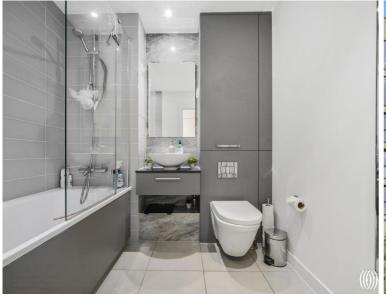

Spanning over 800 sq. ft, this ultra modern apartment comprises large entrance hall with two double storage cupboards, two double bedrooms with en-suite to master bedroom, modern and tiled family bathroom suite, fully fitted and integrated kitchen with dual aspect living space leading to a very impressive 297 sq. ft private roof terrace. This one of a kind apartment also has the added benefits of floor to ceiling windows, underfloor heating and air conditioning.

- Two bedrooms
- Two bathrooms (one en-suite)
- 6th Floor
- Large private roof terrace
- Air conditioning
- Underfloor heating
- 24hr concierge
- Residents only gym
- Popular, modern & secure development
- Approx. 806 sq. ft (74.9 sq.m)