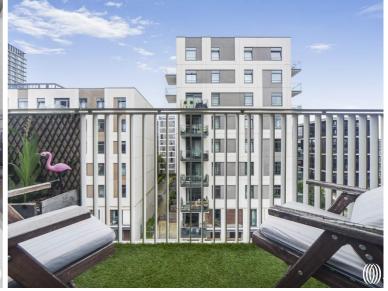

As you enter the apartment, you are welcomed by an inviting entrance hall with three separate storage cupboards, allowing clutter-free living. The modern and integrated kitchen (semi-open plan) is equipped with appliances and ample worktop space to prepare meals. The highlight of this exceptional property is the reception and dining area, seamlessly flowing onto a private balcony. This outdoor space boasts views overlooking the tree-lined Scarlet Close road, facing South West.

- Two double bedrooms
- One bathroom
- 5th Floor
- Private balcony
- Fantastic views
- East Village location
- Approx. 724 sq.ft (67.3 sq. m)
- Walking Distance to Stratford Station & Westfield
- EPC Rating B