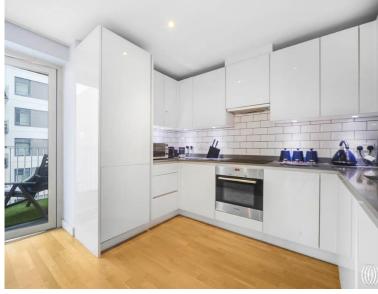

As you enter the apartment, you are welcomed by an inviting entrance hall with three separate storage cupboards, allowing clutter-free living. The modern and integrated kitchen (semi-open plan) is equipped with appliances and ample worktop space to prepare meals. The highlight of this exceptional property is the reception and dining area, seamlessly flowing onto a private balcony. This outdoor space boasts views overlooking the tree-lined Scarlet Close road, facing South West.