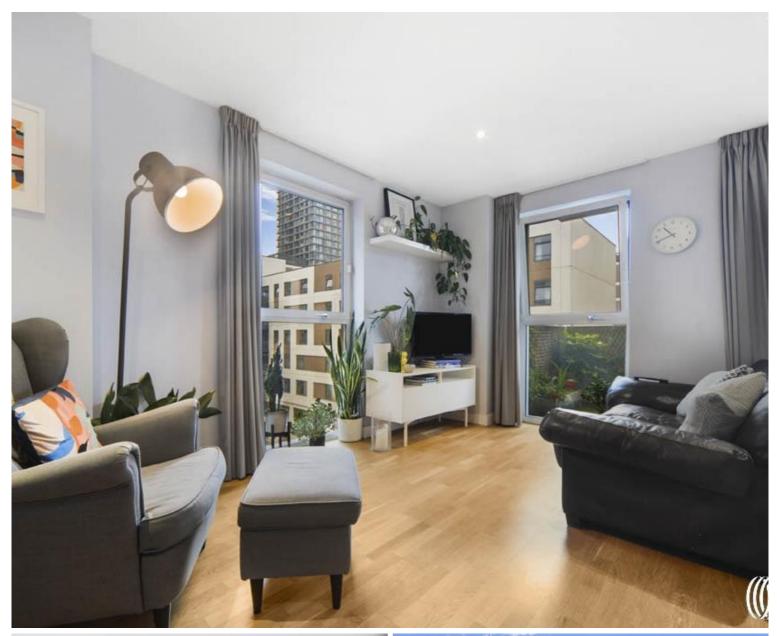

### Description

Proudly presenting this exquisite two-bedroom apartment with balcony nestled in the heart of East Village, offering modern and contemporary living. This well-designed (724 sq. ft) apartment features two bedrooms and a modern three piece family bathroom suite.

As you enter the apartment, you are welcomed by an inviting entrance hall with three separate storage cupboards, allowing clutter-free living. The modern and integrated kitchen (semi-open plan) is equipped with appliances and ample worktop space to prepare meals. The highlight of this exceptional property is the reception and dining area, seamlessly flowing onto a private balcony. This outdoor space boasts views overlooking the tree-lined Scarlet Close road, facing South West.

- Two double bedrooms
- One bathroom
- 5th Floor
- Private balcony
- Fantastic views
- East Village location
- Approx. 724 sq.ft (67.3 sq. m)
- Walking Distance to Stratford Station & Westfield
- EPC Rating B