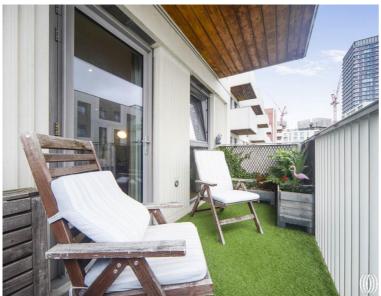

As you enter the apartment, you are welcomed by an inviting entrance hall with three separate storage cupboards, allowing clutter-free living. The modern and integrated kitchen (semi-open plan) is equipped with appliances and ample worktop space to prepare meals. The highlight of this exceptional property is the reception and dining area, seamlessly flowing onto a private balcony. This outdoor space boasts views overlooking the tree-lined Scarlet Close road, facing South West.