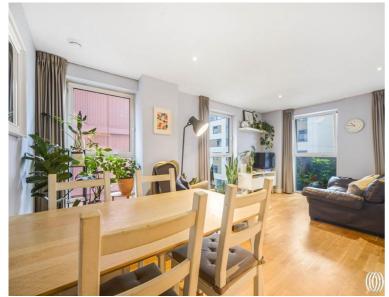

As you enter the apartment, you are welcomed by an inviting entrance hall with three separate storage cupboards, allowing clutter-free living. The modern and integrated kitchen (semi-open plan) is equipped with appliances and ample worktop space to prepare meals. The highlight of this exceptional property is the reception and dining area, seamlessly flowing onto a private balcony. This outdoor space boasts views overlooking the tree-lined Scarlet Close road, facing South West.