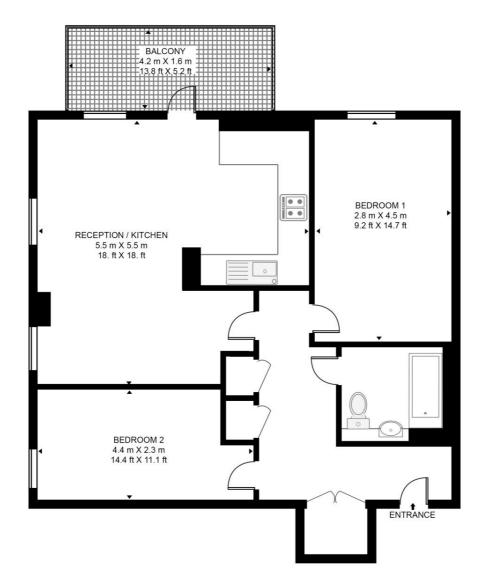

## Floorplan

724 sq ft | 67 sq m

#### **ZELLER HOUSE**

APPROXIMATE GROSS INTERNAL FLOOR AREA 724 SQ.FT (67.3 SQ.M)

### FIFTH FLOOR

This floor plan has been defined by the RICS Code of Measurement. This floor plan and all others are for approximate representative purposes only and upon usage is agreed to as such by the client.